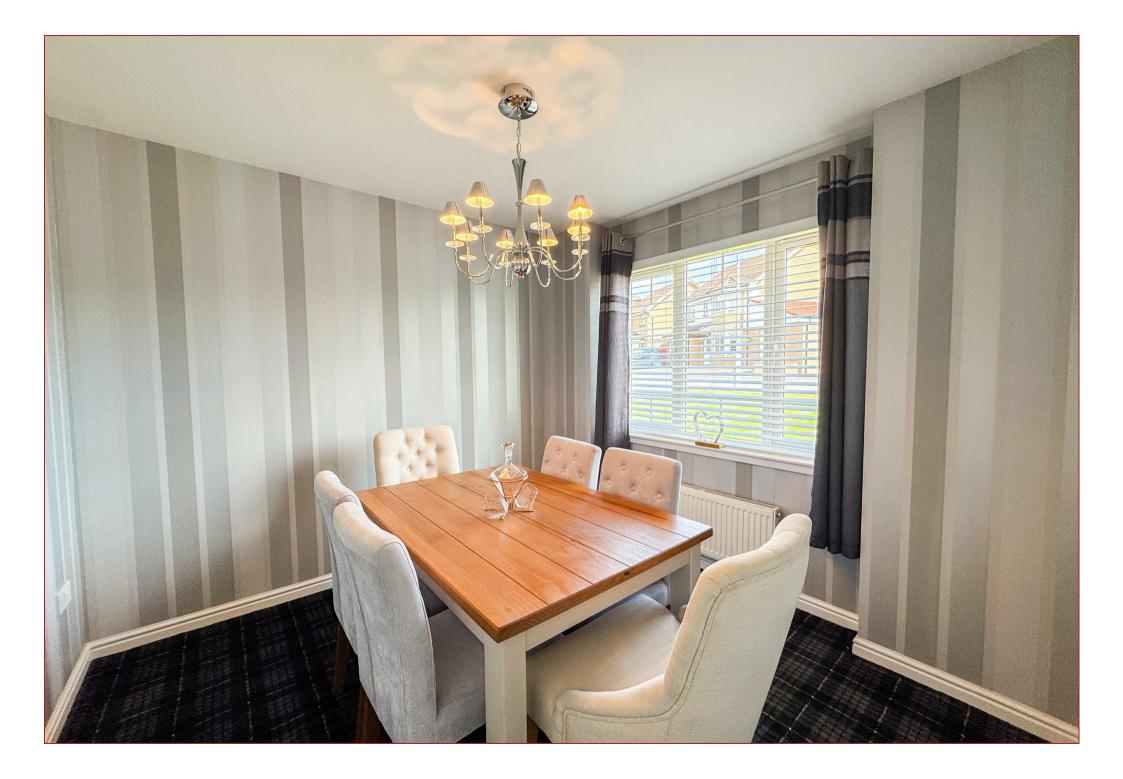

Internally, the home welcomes you with a spacious reception hallway, leading to bright and airy front facing dining room that could be utilised as a downstairs bedroom/tv room or office, modern WC, utility room with side access to the property and the true heart of the home is the stunning extended lounge/kitchen/entertaining area that features a lovely modern kitchen with built in appliances, breakfast bar island, media wall, free standing log burner, velux windows and elegant bi-fold doors.