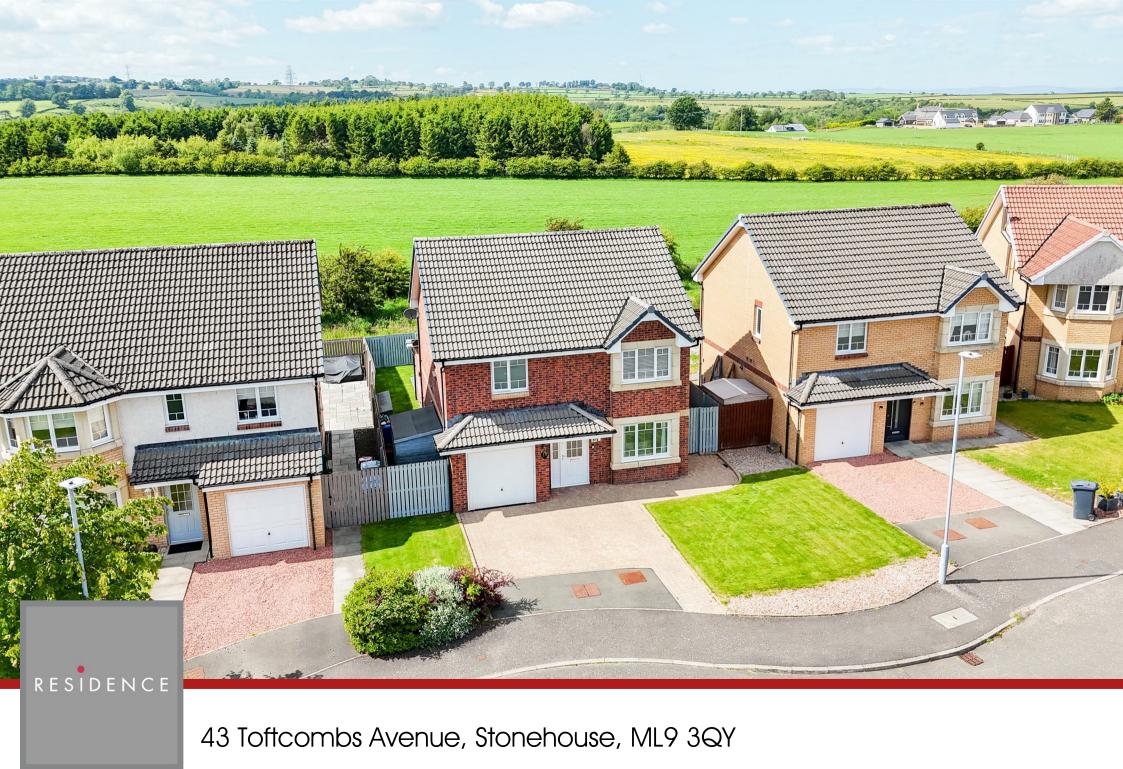

## 4 Bedrooms | 2 Public Rooms | 3 Bathrooms

A truly stunning, extended and modernised four-bedroom family home situated in a highly sought-after area of Stonehouse. The bright and spacious property is set on a generous plot towards the end of a quiet cul-de-sac and offers versatile living spaces across two levels.

The private driveway can accommodate multiple vehicles for off road parking and provides access to a spacious internal garage. The rear private garden benefits from excellent natural sunlight with unrestricted views over the countryside and a large, decked area which can be accessed from the main lounge through large bi-fold doors, perfect for outdoor entertaining and relaxation.