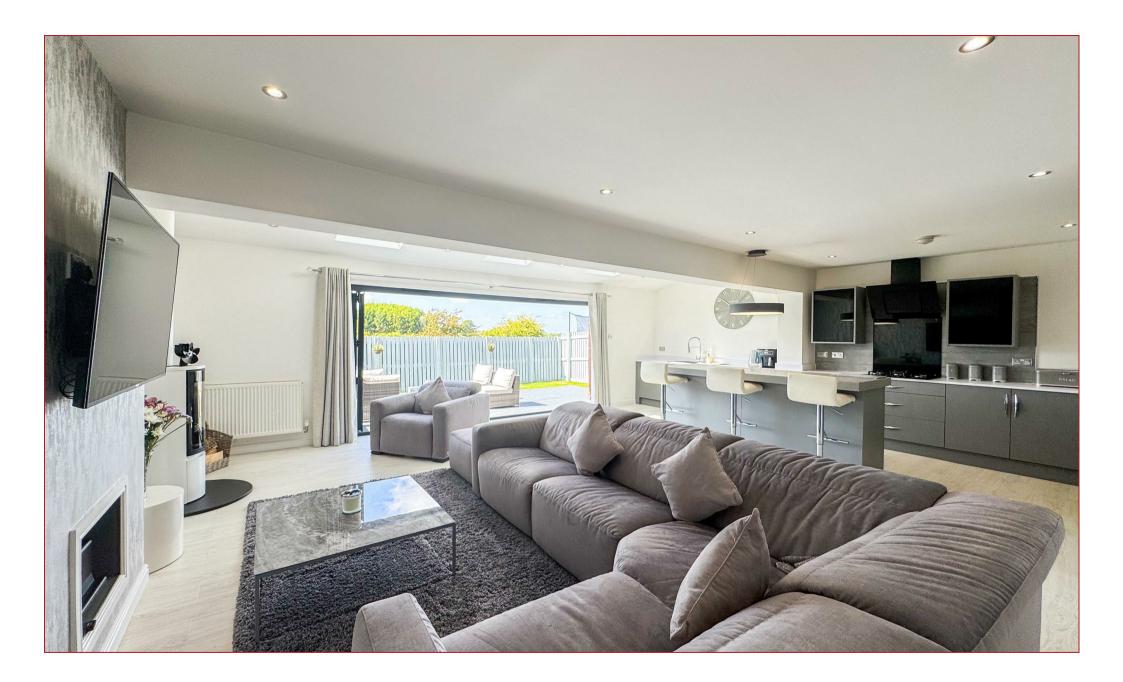

Internally, the home welcomes you with a spacious reception hallway, leading to bright and airy front facing dining room that could be utilised as a downstairs bedroom/tv room or office, modern WC, utility room with side access to the property and the true heart of the home is the stunning extended lounge/kitchen/entertaining area that features a lovely modern kitchen with built in appliances, breakfast bar island, media wall, free standing log burner, velux windows and elegant bi-fold doors.