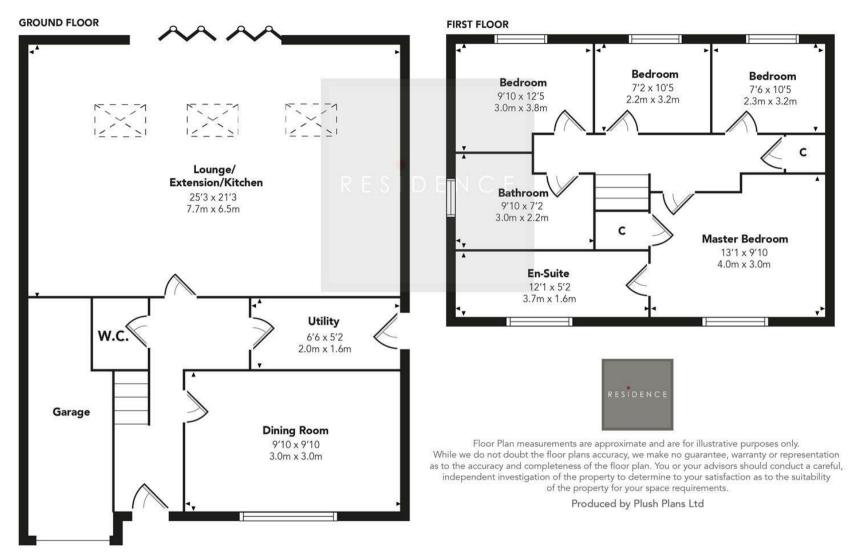

## 4 Bedrooms | 2 Public Rooms | 3 Bathrooms

A truly stunning, extended and modernised four-bedroom family home situated in a highly sought-after area of Stonehouse. The bright and spacious property is set on a generous plot towards the end of a quiet cul-de-sac and offers versatile living spaces across two levels.

Internally, the home welcomes you with a spacious reception hallway, leading to bright and airy front facing dining room that could be utilised as a downstairs bedroom/tv room or office, modern WC, utility room with side access to the property and the true heart of the home is the stunning extended lounge/kitchen/entertaining area that features a lovely modern kitchen with built in appliances, breakfast bar island, media wall, free standing log burner, velux windows and elegant bi-fold doors.

Upstairs, there is four spacious bedrooms, the master with its own modern ensuite. The family bathroom is a contemporary four-piece suite that features a beautiful free standing bath tub completing the upper level.