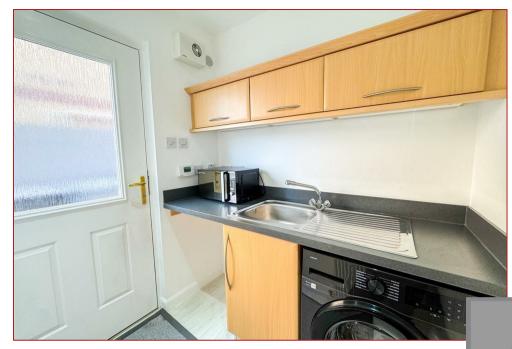

Internally, the home welcomes you with a spacious reception hallway, leading to bright and airy front facing dining room that could be utilised as a downstairs bedroom/tv room or office, modern WC, utility room with side access to the property and the true heart of the home is the stunning extended lounge/kitchen/entertaining area that features a lovely modern kitchen with built in appliances, breakfast bar island, media wall, free standing log burner, velux windows and elegant bi-fold doors.