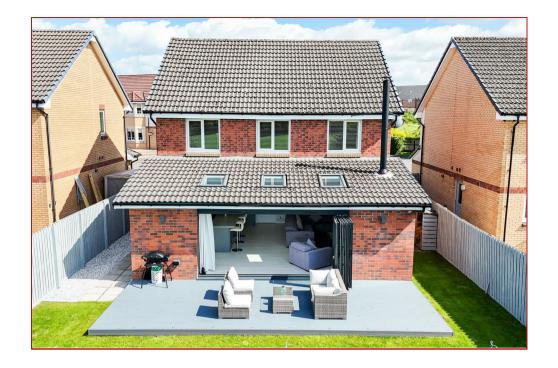

The private driveway can accommodate multiple vehicles for off road parking and provides access to a spacious internal garage. The rear private garden benefits from excellent natural sunlight with unrestricted views over the countryside and a large, decked area which can be accessed from the main lounge through large bi-fold doors, perfect for outdoor entertaining and relaxation.