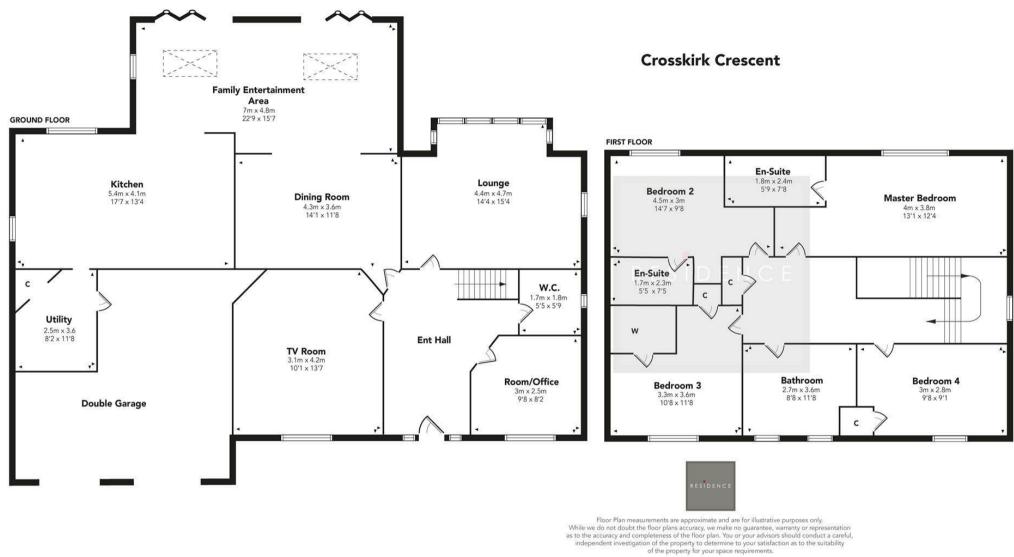

The property features a range of versatile, bright, and spacious rooms, highlighted by the stunning extended family room at the rear.

An attractive pillared entrance leads to a welcoming reception hallway, with a cloakroom/WC a bay-windowed lounge, a formal dining room, a TV/sitting room, and a versatile study or downstairs fifth bedroom. The stylish, modern fitted kitchen is integrated with a breakfast area and opens into a generous family/entertaining room, complete with a log burner, bi-fold doors, and striking lantern-style skylight windows. From the kitchen, access is granted to a utility room and the integral double garage. Upstairs, you'll find a large landing, four double bedrooms—including two with en-suites—and a separate family bathroom.

2217.40 sq ft | EER = C

RESIDENCE

RESIDENCE

Produced by Plush Plans Ltd

We believe these details to be accurate; however, they do not form any part of a contract. Fixtures and fittings are not included unless specified in the enclosed. Photographs are for general information and it must not be inferred that any item is included for sale with the property. All distances and measurements are approximate. Floorplans may not be to scale and are for illustration purposes only.