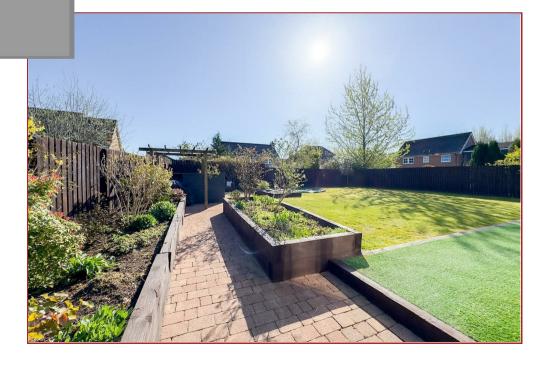

Features of the property include gas central heating, double glazing, and a monobloc driveway providing ample parking for several vehicles. Additionally, the property benefits from a large garage and spacious rear gardens.