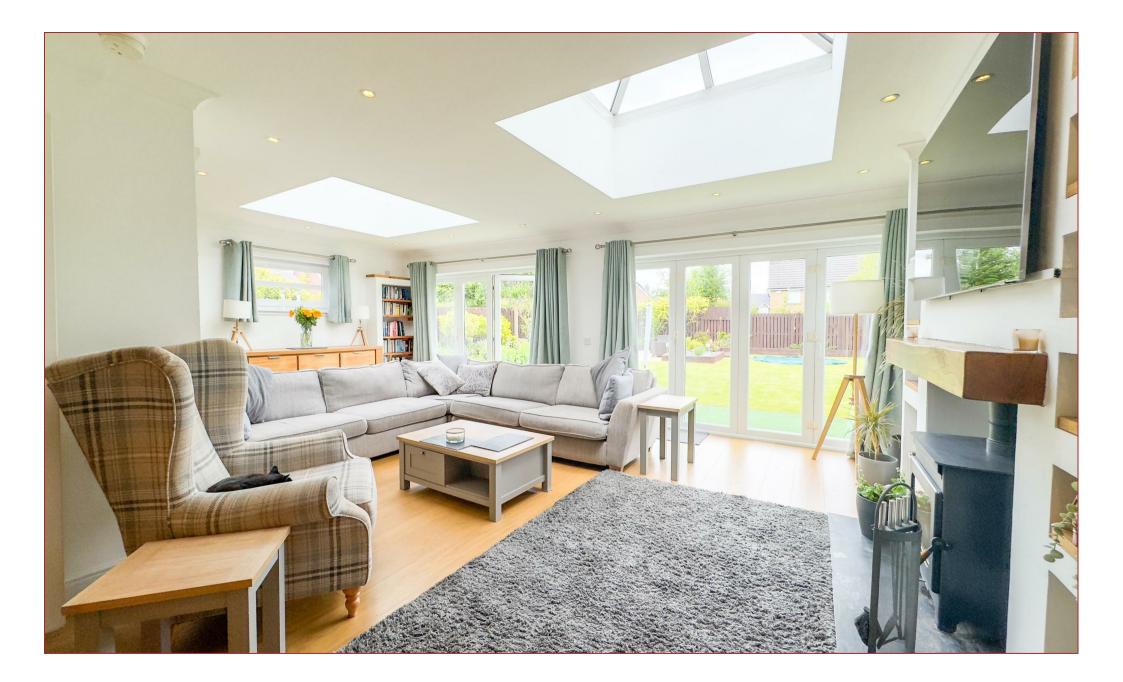

The property features a range of versatile, bright, and spacious rooms, highlighted by the stunning extended family room at the rear.

An attractive pillared entrance leads to a welcoming reception hallway, with a cloakroom/WC a bay-windowed lounge, a formal dining room, a TV/sitting room, and a versatile study or downstairs fifth bedroom. The stylish, modern fitted kitchen is integrated with a breakfast area and opens into a generous family/entertaining room, complete with a log burner, bi-fold doors, and striking lantern-style skylight windows. From the kitchen, access is granted to a utility room and the integral double garage. Upstairs, you'll find a large landing, four double bedrooms—including two with en-suites—and a separate family bathroom.