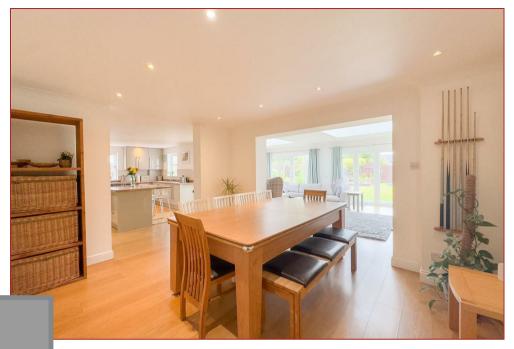

The property features a range of versatile, bright, and spacious rooms, highlighted by the stunning extended family room at the rear.

An attractive pillared entrance leads to a welcoming reception hallway, with a cloakroom/WC a bay-windowed lounge, a formal dining room, a TV/sitting room, and a versatile study or downstairs fifth bedroom. The stylish, modern fitted kitchen is integrated with a breakfast area and opens into a generous family/entertaining room, complete with a log burner, bi-fold doors, and striking lantern-style skylight windows. From the kitchen, access is granted to a utility room and the integral double garage. Upstairs, you'll find a large landing, four double bedrooms—including two with en-suites—and a separate family bathroom.