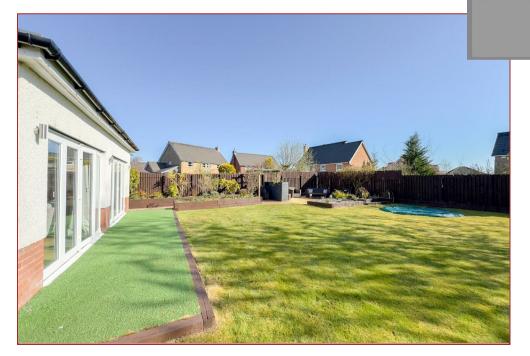

Features of the property include gas central heating, double glazing, and a monobloc driveway providing ample parking for several vehicles. Additionally, the property benefits from a large garage and spacious rear gardens.