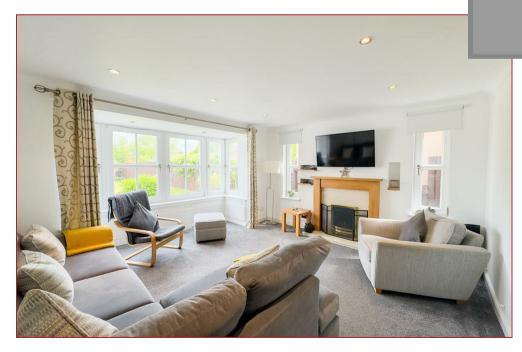

The property features a range of versatile, bright, and spacious rooms, highlighted by the stunning extended family room at the rear.

An attractive pillared entrance leads to a welcoming reception hallway, with a cloakroom/WC a bay-windowed lounge, a formal dining room, a TV/sitting room, and a versatile study or downstairs fifth bedroom. The stylish, modern fitted kitchen is integrated with a breakfast area and opens into a generous family/entertaining room, complete with a log burner, bi-fold doors, and striking lantern-style skylight windows. From the kitchen, access is granted to a utility room and the integral double garage. Upstairs, you'll find a large landing, four double bedrooms—including two with en-suites—and a separate family bathroom.