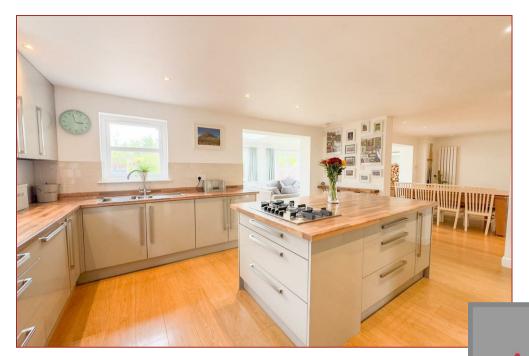

The property features a range of versatile, bright, and spacious rooms, highlighted by the stunning extended family room at the rear.

An attractive pillared entrance leads to a welcoming reception hallway, with a cloakroom/WC a bay-windowed lounge, a formal dining room, a TV/sitting room, and a versatile study or downstairs fifth bedroom. The stylish, modern fitted kitchen is integrated with a breakfast area and opens into a generous family/entertaining room, complete with a log burner, bi-fold doors, and striking lantern-style skylight windows. From the kitchen, access is granted to a utility room and the integral double garage. Upstairs, you'll find a large landing, four double bedrooms—including two with en-suites—and a separate family bathroom.