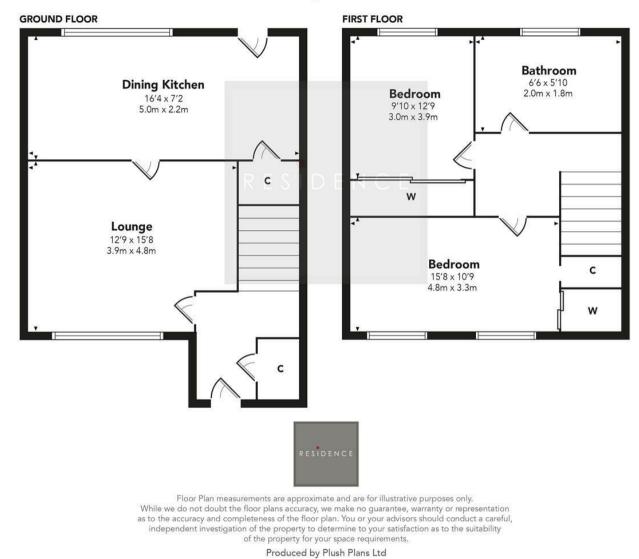

The accommodation comprises; lounge, modern fitted kitchen with a range of units, outer door and aspects to the rear garden, staircase leading to the upper floor level which leads to 2 double bedrooms and a modern fitted bathroom.