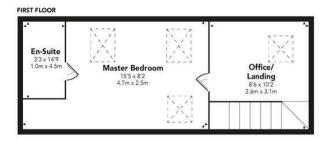

On the upper, there is a spacious office/landing area with velux window that gives access to the large master bedroom with modern en-suite. The lovely master features velux windows and excellent storage.

## **Lethame Road**

Floor Plan measurements are approximate and are for illustrative purposes only.

While we do not doubt the floor plans accuracy, we make no guarantee, warranty or representation as to the accuracy and completeness of the floor plan. You or your advisors should conduct a careful, independent investigation of the property to determine to your satisfaction as to the suitability of the property for your space requirements.