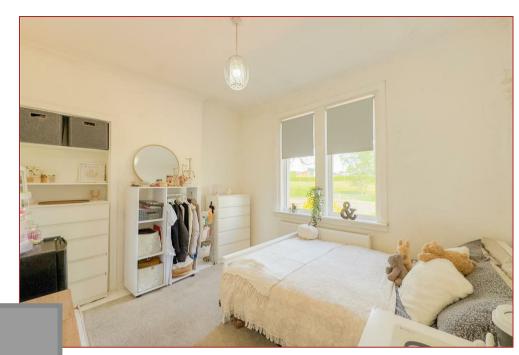

The property welcomes you through a vestibule entrance into a welcoming reception hallway. To the front, there's a charming lounge featuring a bay window that fills the room with natural light, complemented by a feature fireplace. Adjacent to the lounge is a bright front facing versatile family room/bedroom. To the rear of the property a delightful dining room / fitted kitchen that provides access to the rear garden, seamlessly connecting indoor and outdoor living spaces along with a lovely modern shower room and large double bedroom.

On the upper, there is a spacious office/landing area with velux window that gives access to the large master bedroom with modern en-suite. The lovely master features velux windows and excellent storage.