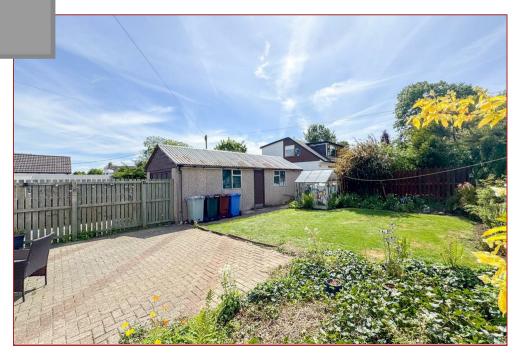

The property benefits from gas central heating and double glazing throughout, ensuring comfort and efficiency. The front garden features a sweeping curved monobloc pathway with a raised border, while an ample driveway on one side leads to a single garage. The rear garden is a true outdoor haven, with a large paved patio perfect for outdoor dining, a lush lawn with well-stocked borders, a charming rose garden, and a greenhouse, providing a beautiful setting for relaxation and gardening.