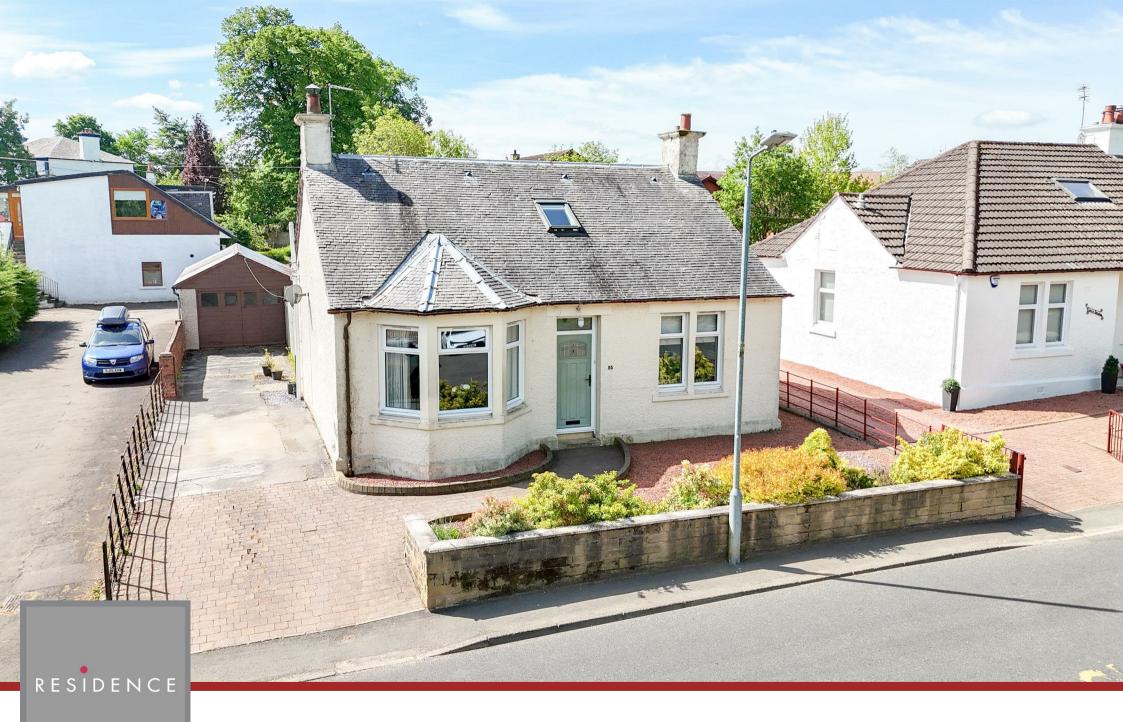

55 Lethame Road, Strathaven, ML10 6DU

RESIDENCE

## 3 Bedrooms | 1 Public Rooms | 2 Bathrooms

Rarely available, this simply delightful detached bungalow offers spacious and well-appointed accommodation, further enhanced by a large garden and an extremely sought-after location.

The property benefits from gas central heating and double glazing throughout, ensuring comfort and efficiency. The front garden features a sweeping curved monobloc pathway with a raised border, while an ample driveway on one side leads to a single garage. The rear garden is a true outdoor haven, with a large paved patio perfect for outdoor dining, a lush lawn with well-stocked borders, a charming rose garden, and a greenhouse, providing a beautiful setting for relaxation and gardening.