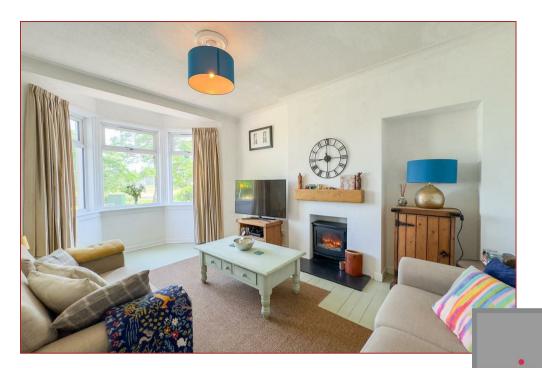

The property welcomes you through a vestibule entrance into a welcoming reception hallway. To the front, there's a charming lounge featuring a bay window that fills the room with natural light, complemented by a feature fireplace. Adjacent to the lounge is a bright front facing versatile family room/bedroom. To the rear of the property a delightful dining room / fitted kitchen that provides access to the rear garden, seamlessly connecting indoor and outdoor living spaces along with a lovely modern shower room and large double bedroom.