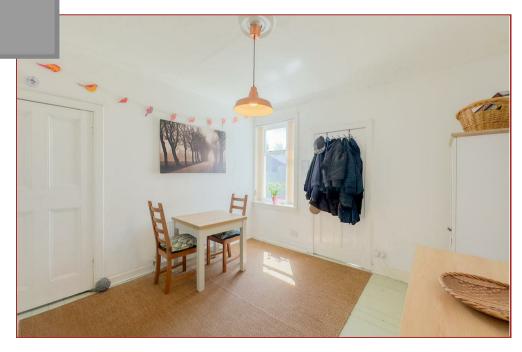

The property welcomes you through a vestibule entrance into a welcoming reception hallway. To the front, there's a charming lounge featuring a bay window that fills the room with natural light, complemented by a feature fireplace. Adjacent to the lounge is a bright front facing versatile family room/bedroom. To the rear of the property a delightful dining room / fitted kitchen that provides access to the rear garden, seamlessly connecting indoor and outdoor living spaces along with a lovely modern shower room and large double bedroom.