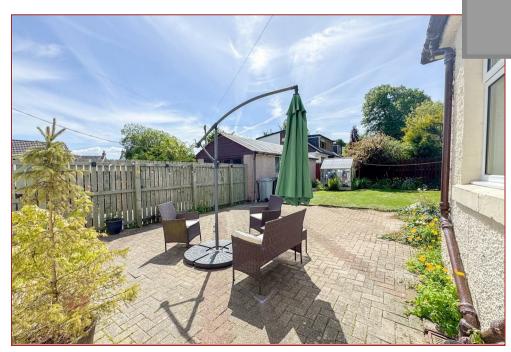

The property benefits from gas central heating and double glazing throughout, ensuring comfort and efficiency. The front garden features a sweeping curved monobloc pathway with a raised border, while an ample driveway on one side leads to a single garage. The rear garden is a true outdoor haven, with a large paved patio perfect for outdoor dining, a lush lawn with well-stocked borders, a charming rose garden, and a greenhouse, providing a beautiful setting for relaxation and gardening.