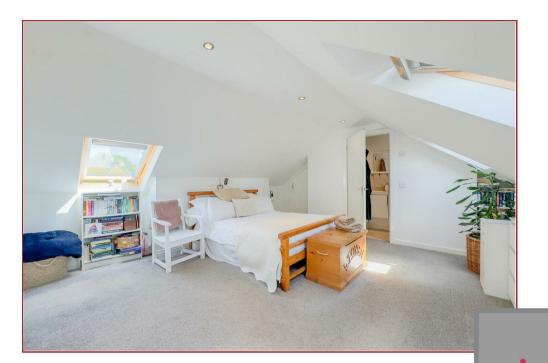

On the upper, there is a spacious office/landing area with velux window that gives access to the large master bedroom with modern en-suite. The lovely master features velux windows and excellent storage.