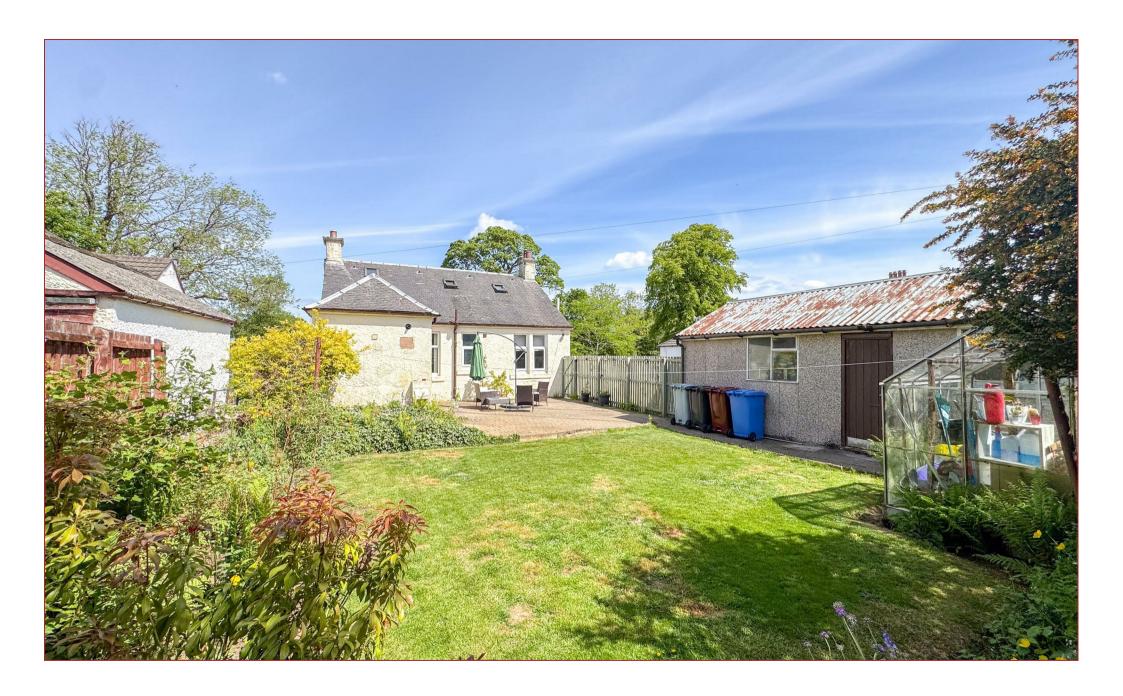

The property benefits from gas central heating and double glazing throughout, ensuring comfort and efficiency. The front garden features a sweeping curved monobloc pathway with a raised border, while an ample driveway on one side leads to a single garage. The rear garden is a true outdoor haven, with a large paved patio perfect for outdoor dining, a lush lawn with well-stocked borders, a charming rose garden, and a greenhouse, providing a beautiful setting for relaxation and gardening.