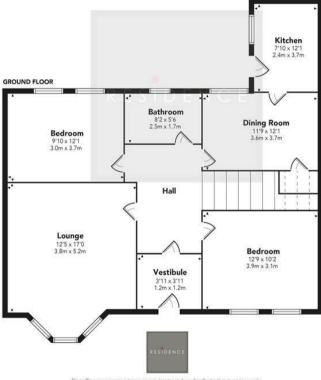

The property welcomes you through a vestibule entrance into a welcoming reception hallway. To the front, there's a charming lounge featuring a bay window that fills the room with natural light, complemented by a feature fireplace. Adjacent to the lounge is a bright front facing versatile family room/bedroom. To the rear of the property a delightful dining room / fitted kitchen that provides access to the rear garden, seamlessly connecting indoor and outdoor living spaces along with a lovely modern shower room and large double bedroom.

## **Lethame Road**

Floor Plan measurements are approximate and are for illustrative purposes only.

While we do not doubt the floor plans accuracy, we make no guarantee, warranty or representation as to the accuracy and completeness of the floor plan. You or your advisors should conduct a careful, independent investigation of the property to determine to your satisfaction as to the suitability of the property for your space requirements.