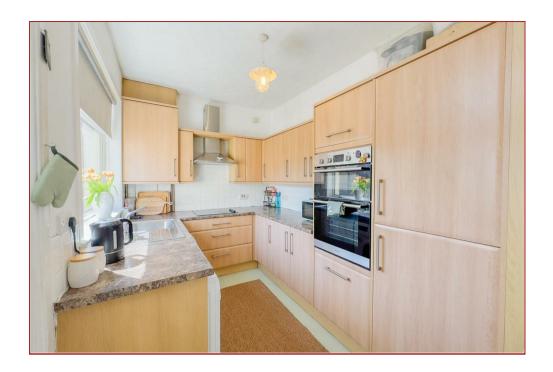

The property welcomes you through a vestibule entrance into a welcoming reception hallway. To the front, there's a charming lounge featuring a bay window that fills the room with natural light, complemented by a feature fireplace. Adjacent to the lounge is a bright front facing versatile family room/bedroom. To the rear of the property a delightful dining room / fitted kitchen that provides access to the rear garden, seamlessly connecting indoor and outdoor living spaces along with a lovely modern shower room and large double bedroom.