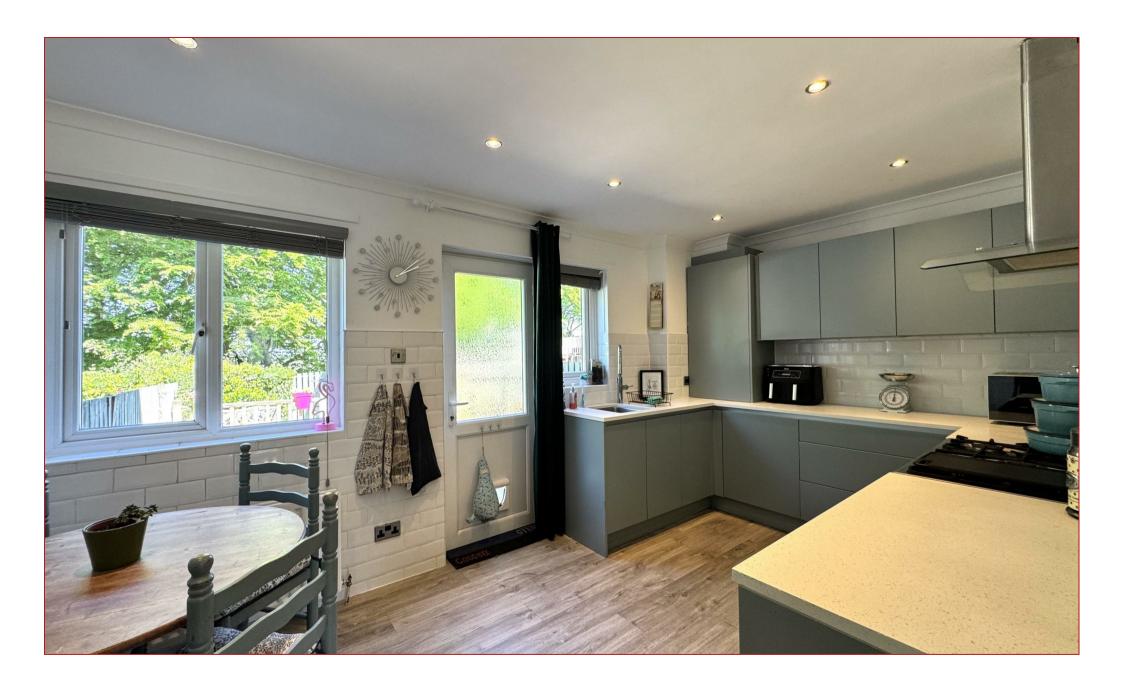

The accommodation features an entrance vestibule that opens into a spacious lounge, complete with a staircase to the upper level. The modern, fitted dining kitchen benefits from double-glazed windows and an exterior door leading to the rear garden, making it perfect for everyday living and entertaining. Upstairs, there are two bedrooms, each equipped with wardrobes, along with a contemporary, tiled family bathroom.