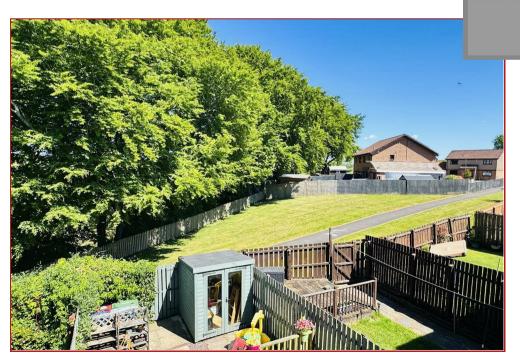

Additional highlights include a monobloc driveway at the front and low-maintenance gardens to the rear, featuring decking and fencing.

A detailed floor plan is available to help you appreciate the thoughtful layout of this comfortable and well-appointed property.