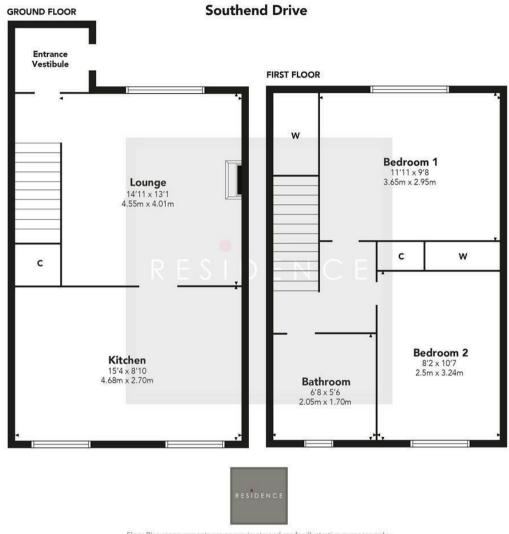

Additional highlights include a monobloc driveway at the front and low-maintenance gardens to the rear, featuring decking and fencing.

A detailed floor plan is available to help you appreciate the thoughtful layout of this comfortable and well-appointed property.

RESIDENCE

Floor Plan measurements are approximate and are for illustrative purposes only.

While we do not doubt the floor plans accuracy, we make no guarantee, warranty or representation as to the accuracy and completeness of the floor plan. You or your advisors should conduct a careful, independent investigation of the property to determine to your satisfaction as to the suitability of the property for your space requirements.