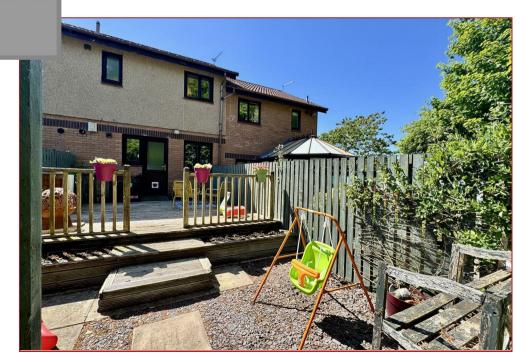

Additional highlights include a monobloc driveway at the front and low-maintenance gardens to the rear, featuring decking and fencing.

A detailed floor plan is available to help you appreciate the thoughtful layout of this comfortable and well-appointed property.