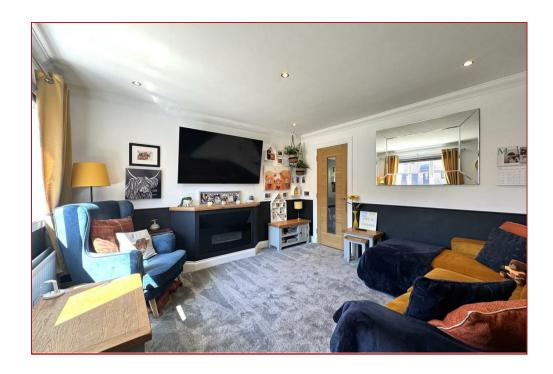

The accommodation features an entrance vestibule that opens into a spacious lounge, complete with a staircase to the upper level. The modern, fitted dining kitchen benefits from double-glazed windows and an exterior door leading to the rear garden, making it perfect for everyday living and entertaining. Upstairs, there are two bedrooms, each equipped with wardrobes, along with a contemporary, tiled family bathroom.