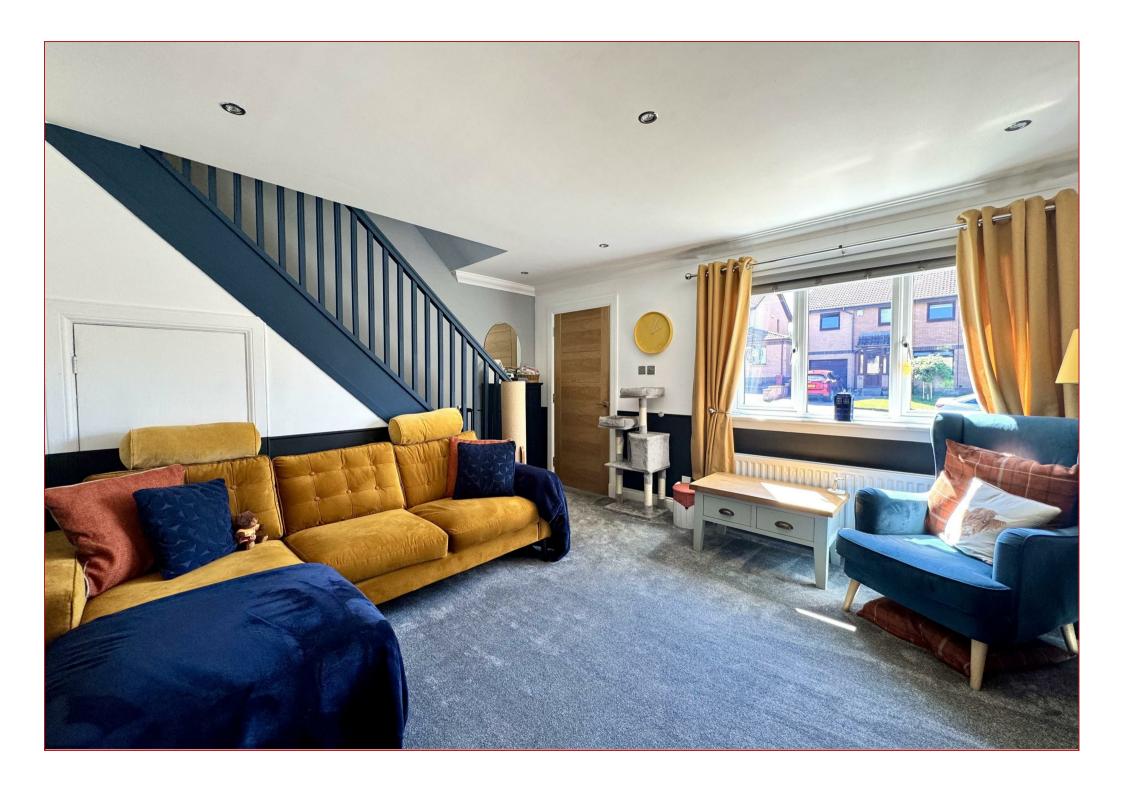

The accommodation features an entrance vestibule that opens into a spacious lounge, complete with a staircase to the upper level. The modern, fitted dining kitchen benefits from double-glazed windows and an exterior door leading to the rear garden, making it perfect for everyday living and entertaining. Upstairs, there are two bedrooms, each equipped with wardrobes, along with a contemporary, tiled family bathroom.