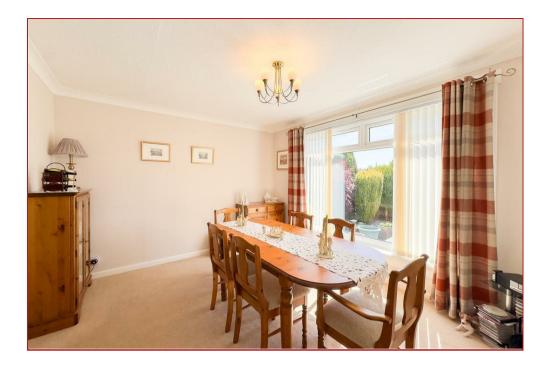

Beyond the modest front frontage, the spacious interior includes an entrance vestibule, a large and bright reception hallway, a formal front-facing lounge with flows seemlessly into the dining room— which leads to a modern, fitted kitchen and breakfasting area. The home also benefits from a rear vestibule, four sizeable double bedrooms with ample built-in storage, and a contemporary family bathroom.