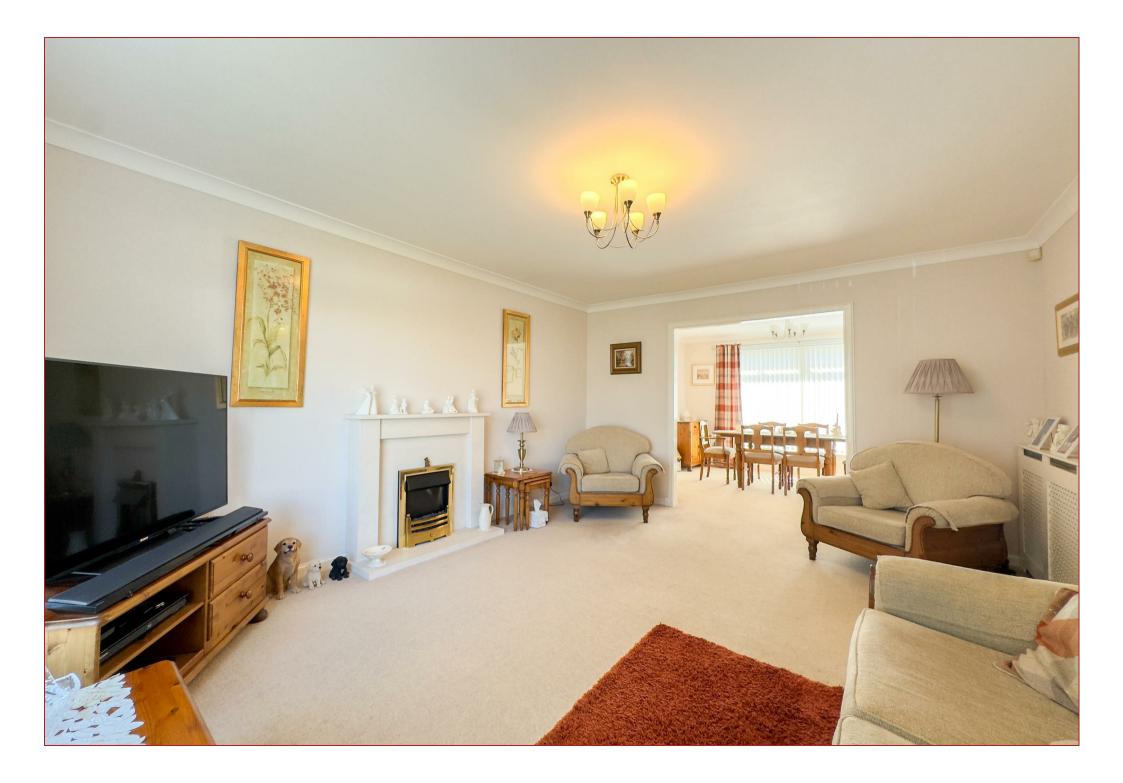

Beyond the modest front frontage, the spacious interior includes an entrance vestibule, a large and bright reception hallway, a formal front-facing lounge with flows seemlessly into the dining room— which leads to a modern, fitted kitchen and breakfasting area. The home also benefits from a rear vestibule, four sizeable double bedrooms with ample built-in storage, and a contemporary family bathroom.