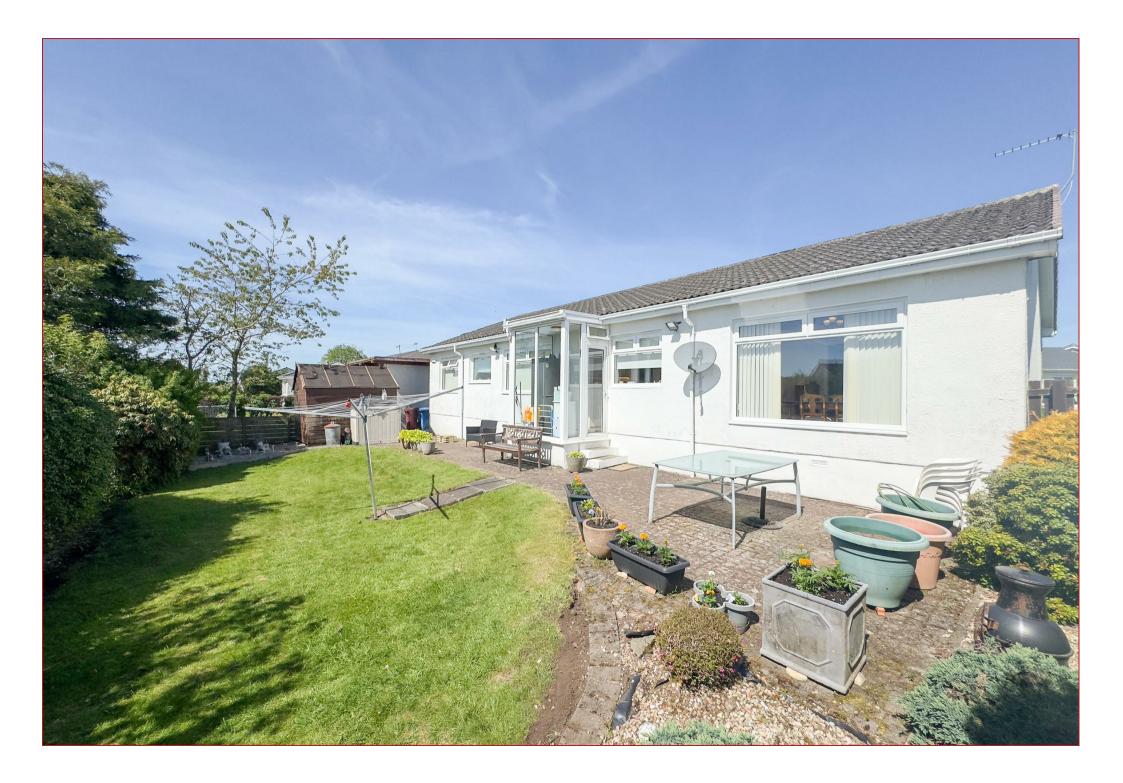

The substantial corner plot boasts a well-maintained front lawn, a private double car monoblock driveway leading to the garage, and side access to the property. The fully enclosed rear garden is mature and landscaped, featuring a lovely patio area, mature trees and plants and a garden shed.