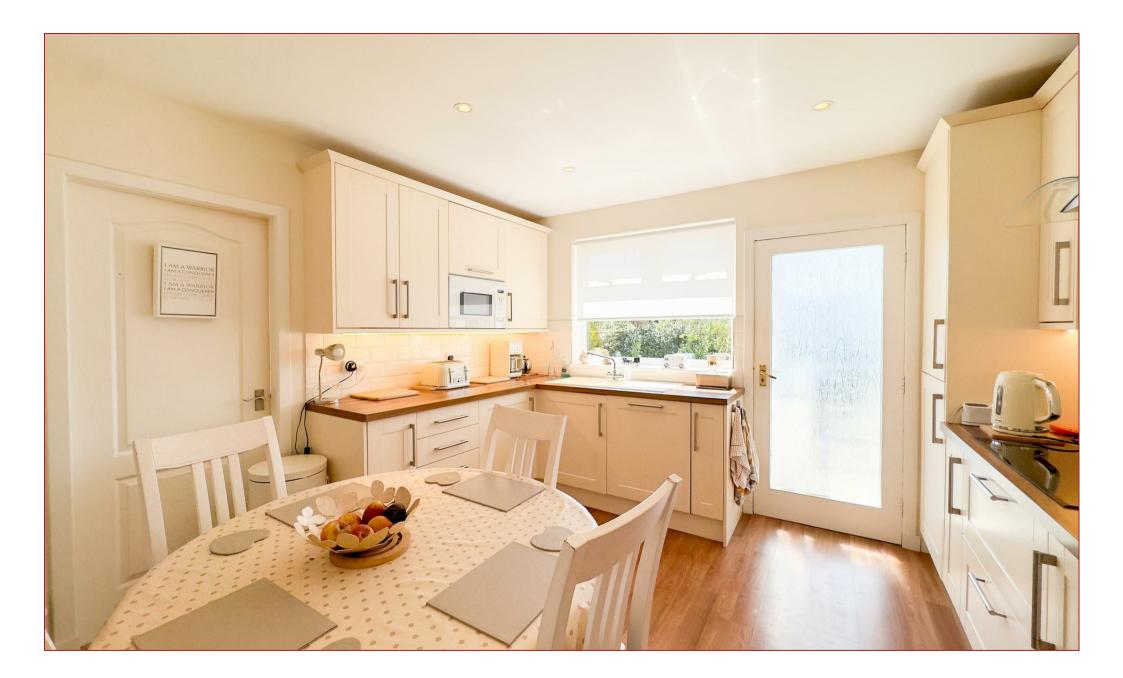

Beyond the modest front frontage, the spacious interior includes an entrance vestibule, a large and bright reception hallway, a formal front-facing lounge with flows seemlessly into the dining room— which leads to a modern, fitted kitchen and breakfasting area. The home also benefits from a rear vestibule, four sizeable double bedrooms with ample built-in storage, and a contemporary family bathroom.