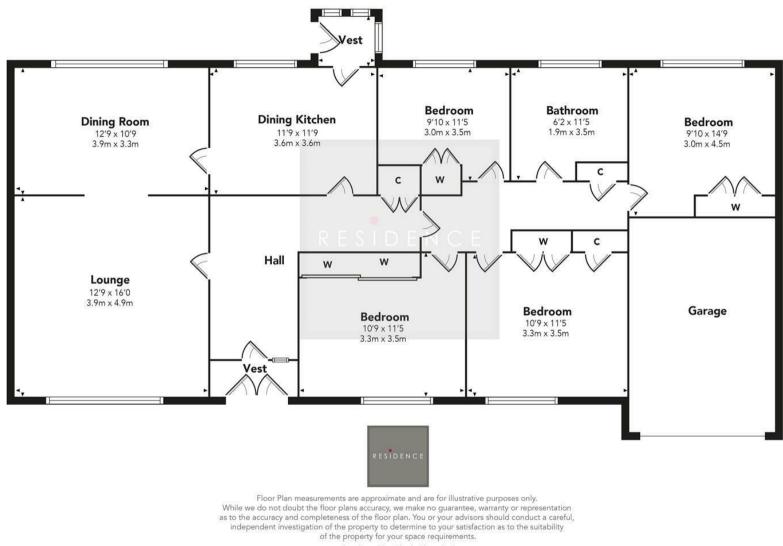

Beyond the modest front frontage, the spacious interior includes an entrance vestibule, a large and bright reception hallway, a formal front-facing lounge with flows seemlessly into the dining room— which leads to a modern, fitted kitchen and breakfasting area. The home also benefits from a rear vestibule, four sizeable double bedrooms with ample built-in storage, and a contemporary family bathroom.

1324.00 sq ft | EER = D

RESIDENCE

Produced by Plush Plans Ltd

We believe these details to be accurate; however, they do not form any part of a contract. Fixtures and fittings are not included unless specified in the enclosed. Photographs are for general information and it must not be inferred that any item is included for sale with the property. All distances and measurements are approximate. Floorplans may not be to scale and are for illustration purposes only.