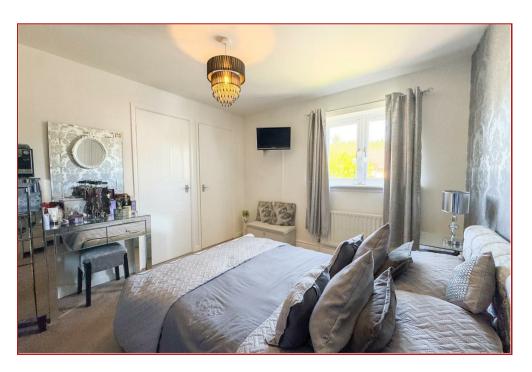

Upstairs, a new white bathroom suite has been installed, offering a fresh and contemporary feel. The two bedrooms both feature excellent storage solutions.

Additional highlights include modern UPVC double-glazed windows, gas central heating, and a mix of quality carpeting, tiling, and laminate flooring throughout. The decor is fresh and modern, creating a bright and inviting atmosphere.