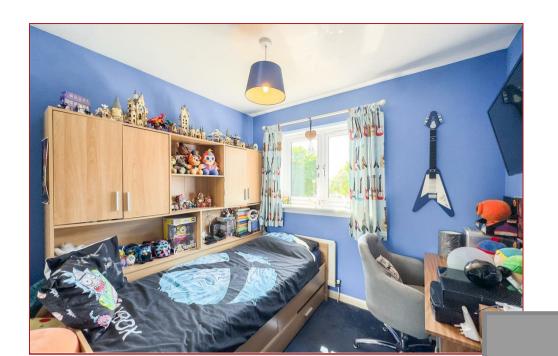

Upstairs, a new white bathroom suite has been installed, offering a fresh and contemporary feel. The two bedrooms both feature excellent storage solutions.

Additional highlights include modern UPVC double-glazed windows, gas central heating, and a mix of quality carpeting, tiling, and laminate flooring throughout. The decor is fresh and modern, creating a bright and inviting atmosphere.