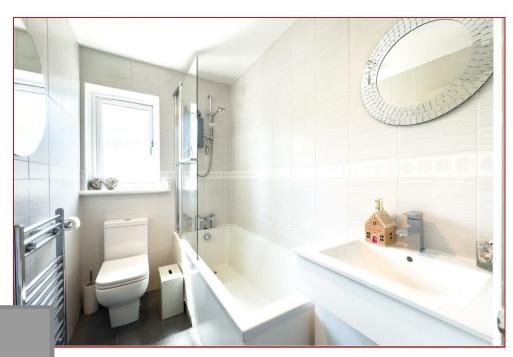

Upstairs, a new white bathroom suite has been installed, offering a fresh and contemporary feel. The two bedrooms both feature excellent storage solutions.

Additional highlights include modern UPVC double-glazed windows, gas central heating, and a mix of quality carpeting, tiling, and laminate flooring throughout. The decor is fresh and modern, creating a bright and inviting atmosphere.