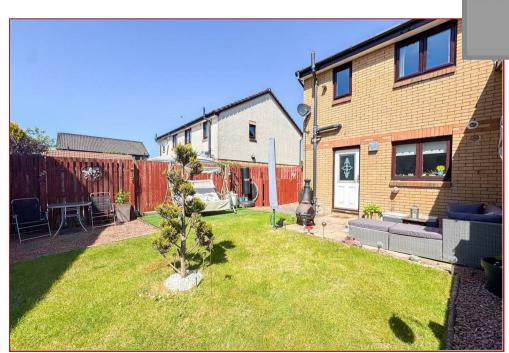

Externally, the front garden is laid to lawn with a driveway on the side capable of accommodating multiple vehicles. The large, enclosed rear garden is private and secure, featuring a patio area, lawn, shed, and fencing.