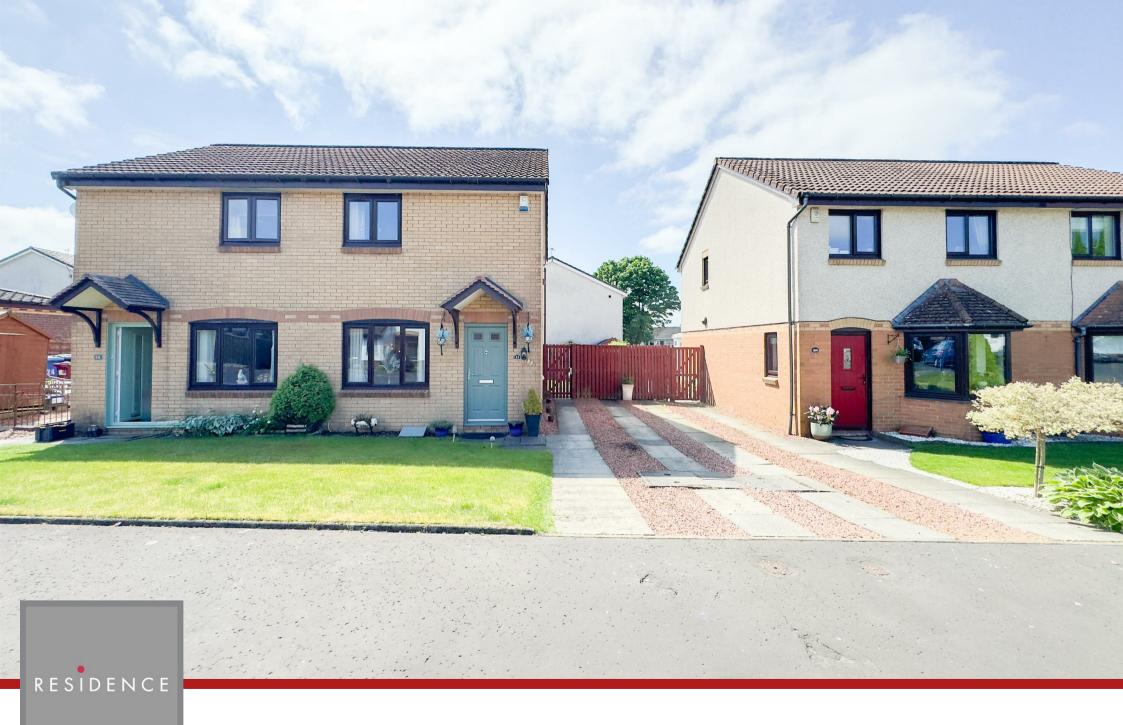

22 Overton Avenue, Strathaven, ML10 6NR

## 2 Bedrooms | 1 Public Rooms | 1 Bathrooms

Enjoying a great position within a sought-after development, this popular, Wimpey built semi-detached villa is sure to appeal to both first time buyers or someone who is looking to downsize.

Externally, the front garden is laid to lawn with a driveway on the side capable of accommodating multiple vehicles. The large, enclosed rear garden is private and secure, featuring a patio area, lawn, shed, and fencing.