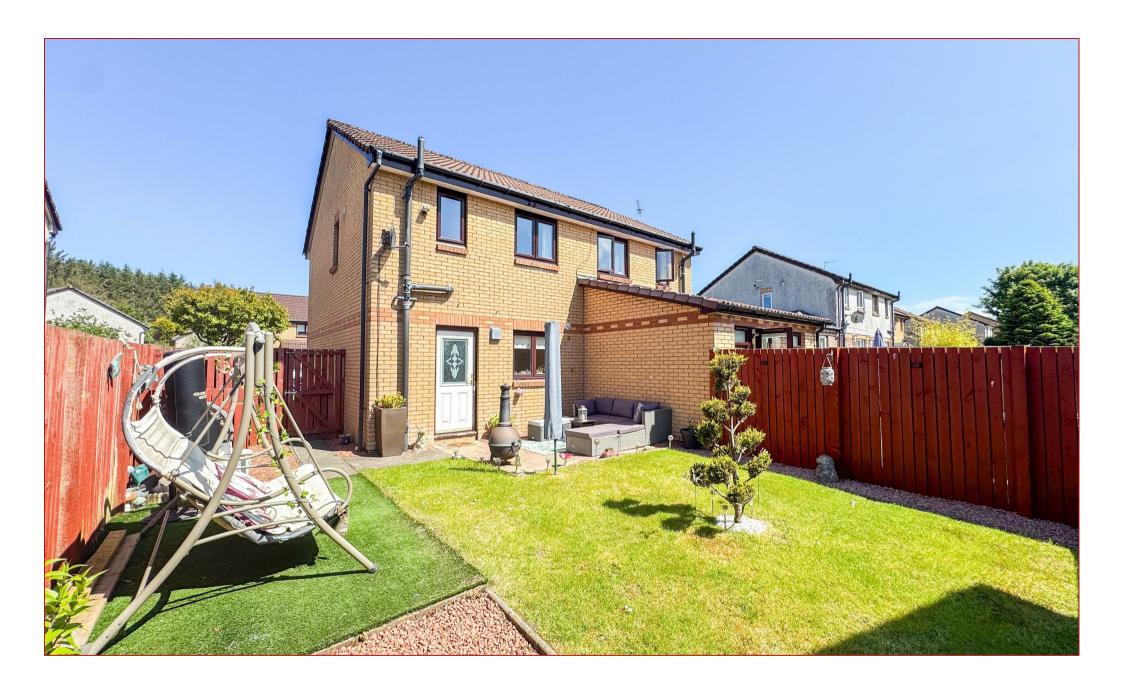

Externally, the front garden is laid to lawn with a driveway on the side capable of accommodating multiple vehicles. The large, enclosed rear garden is private and secure, featuring a patio area, lawn, shed, and fencing.