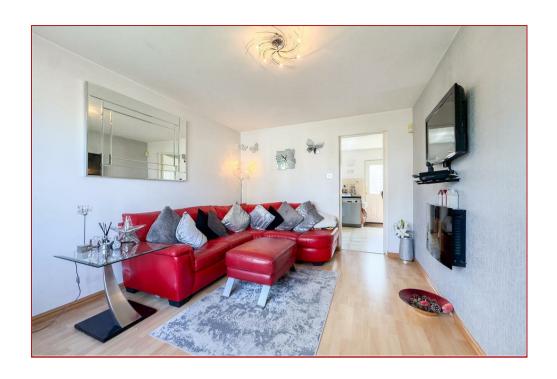

The home has undergone modernization, significantly enhancing its appeal and functionality. Inside, you'll find a welcoming entrance leading to a spacious front-facing lounge. The open-plan kitchen/diner has a wide range of base and wall-mounted units and a large under stair cupboard which provides ample storage.