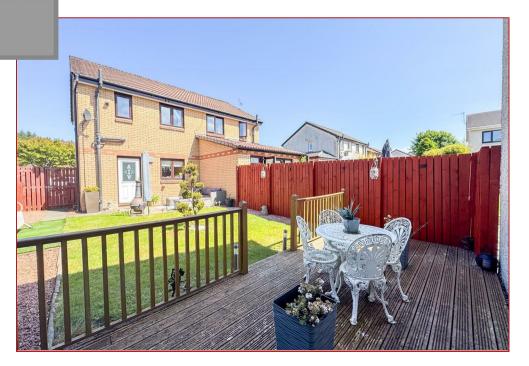

Externally, the front garden is laid to lawn with a driveway on the side capable of accommodating multiple vehicles. The large, enclosed rear garden is private and secure, featuring a patio area, lawn, shed, and fencing.