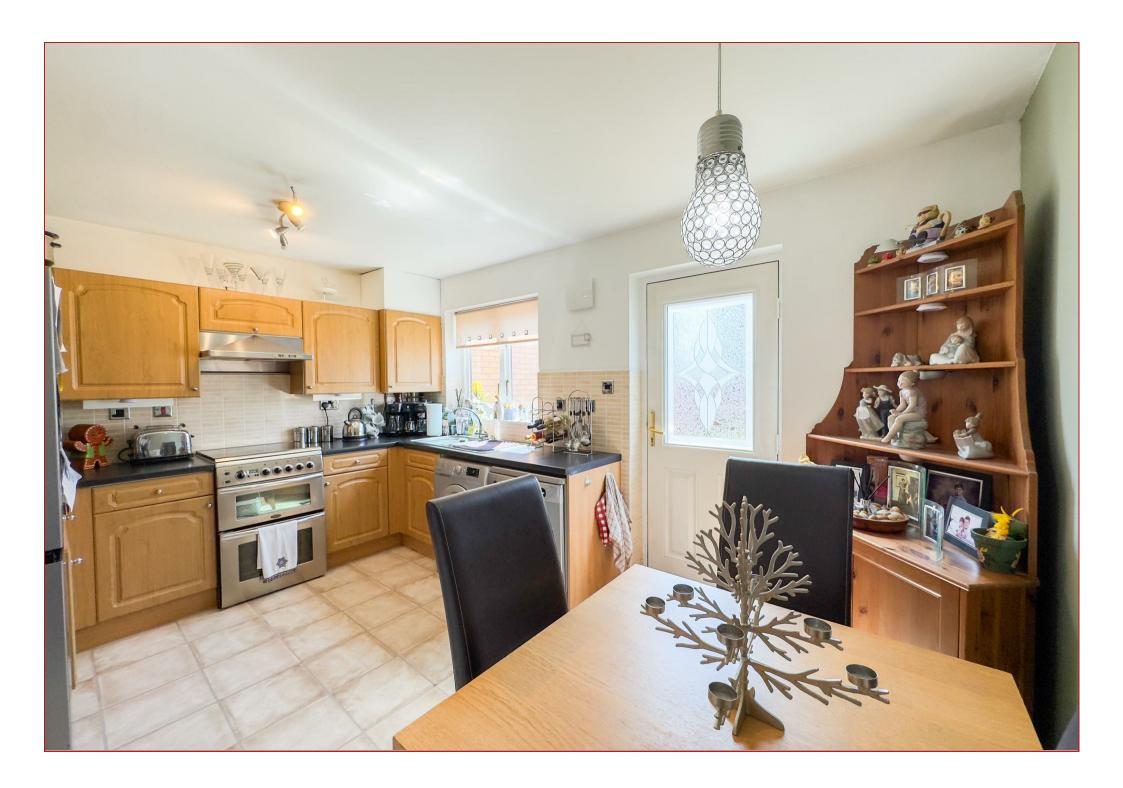

The home has undergone modernization, significantly enhancing its appeal and functionality. Inside, you'll find a welcoming entrance leading to a spacious front-facing lounge. The open-plan kitchen/diner has a wide range of base and wall-mounted units and a large under stair cupboard which provides ample storage.