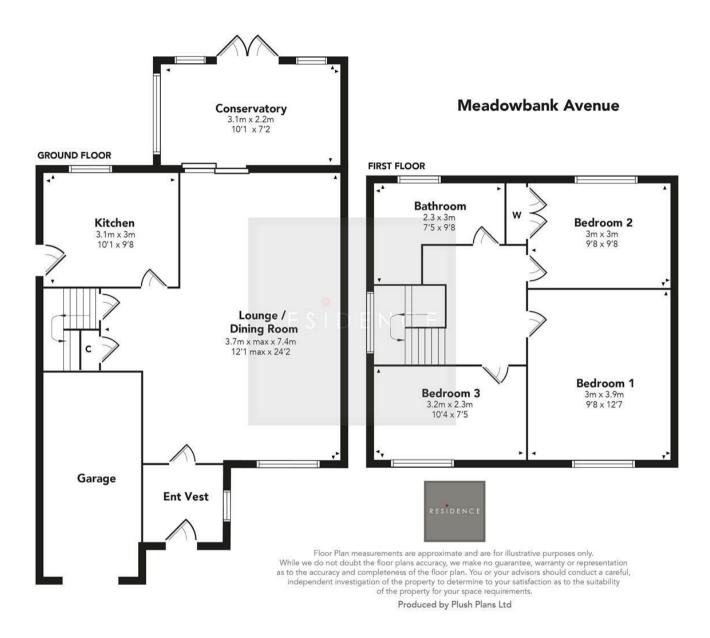

The accommodation comprises of a reception hallway, formal lounge with access to an open plan dining room and modern fitted kitchen, conservatory with aspects and access to the rear gardens, 3 bedrooms and a modern fitted family bathroom.

936.46 sq ft | EER = D

RESIDENCE

We believe these details to be accurate; however, they do not form any part of a contract. Fixtures and fittings are not included unless specified in the enclosed. Photographs are for general information and it must not be inferred that any item is included for sale with the property. All distances and measurements are approximate. Floorplans may not be to scale and are for illustration purposes only.