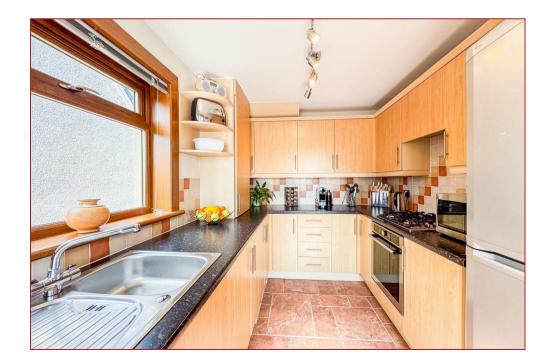

As you step inside, you are greeted by an inviting entrance hallway. The ground floor comprises a spacious, front-facing lounge that is bathed in natural light - this area seamlessly flows into the dining area through wooden French doors, allowing for a perfect blend of entertainment and family gatherings. The dining space provides a lovely social setting that has French Doors leading out to the rear garden and also access into the well-appointed kitchen, from the kitchen, you can access the charming rear garden.