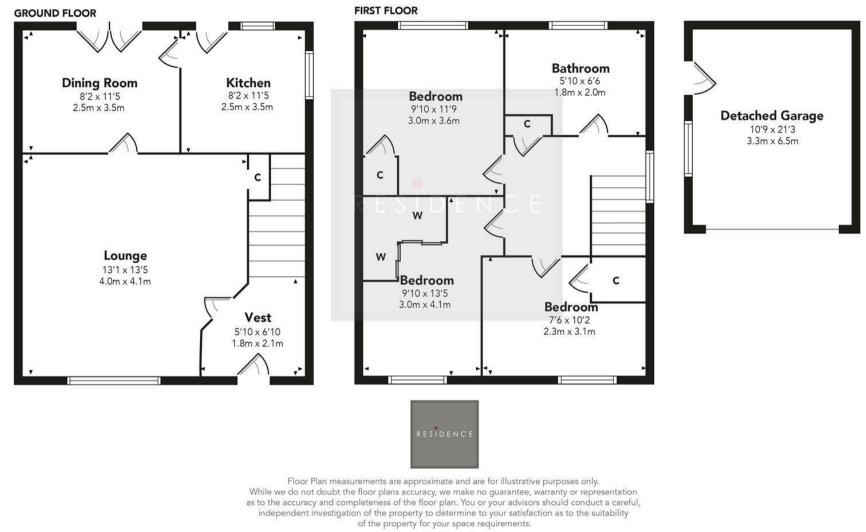

As you step inside, you are greeted by an inviting entrance hallway. The ground floor comprises a spacious, front-facing lounge that is bathed in natural light - this area seamlessly flows into the dining area through wooden French doors, allowing for a perfect blend of entertainment and family gatherings. The dining space provides a lovely social setting that has French Doors leading out to the rear garden and also access into the well-appointed kitchen, from the kitchen, you can access the charming rear garden.

On the upper level, you will find three generously sized bedrooms, the master bedroom having built in wardrobes and the other two bedrooms having excellent storage. Completing the upper floor is a lovely modern family shower room that boasts contemporary fittings.

At the rear, you will discover a lovely low-maintenance garden that features a stylish decked area with a peaceful outlook over the surrounding countryside and a large detached garage, providing extra storage space or potential for a workshop or outdoor office.

861.00 sq ft | EER = C

RESIDENCE