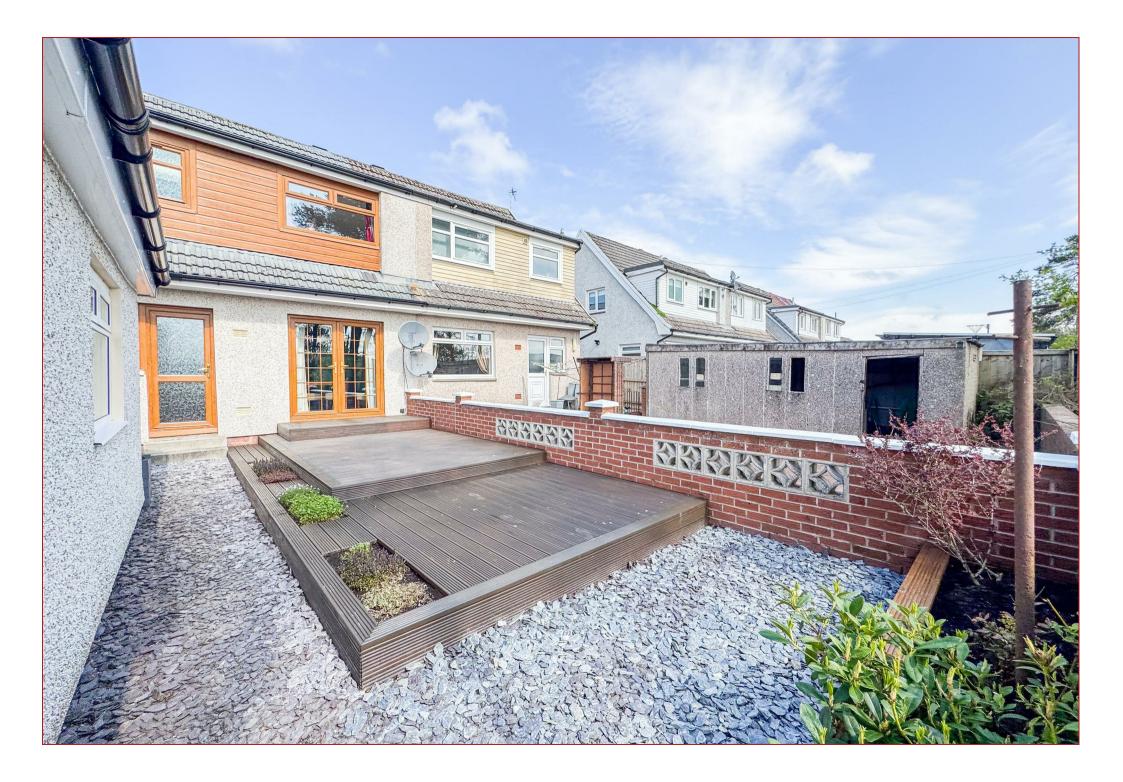

At the rear, you will discover a lovely low-maintenance garden that features a stylish decked area with a peaceful outlook over the surrounding countryside and a large detached garage, providing extra storage space or potential for a workshop or outdoor office.