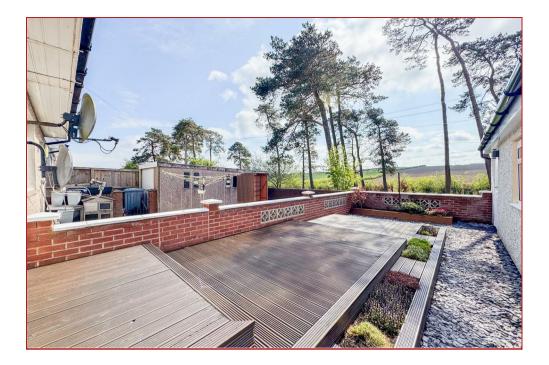

At the rear, you will discover a lovely low-maintenance garden that features a stylish decked area with a peaceful outlook over the surrounding countryside and a large detached garage, providing extra storage space or potential for a workshop or outdoor office.