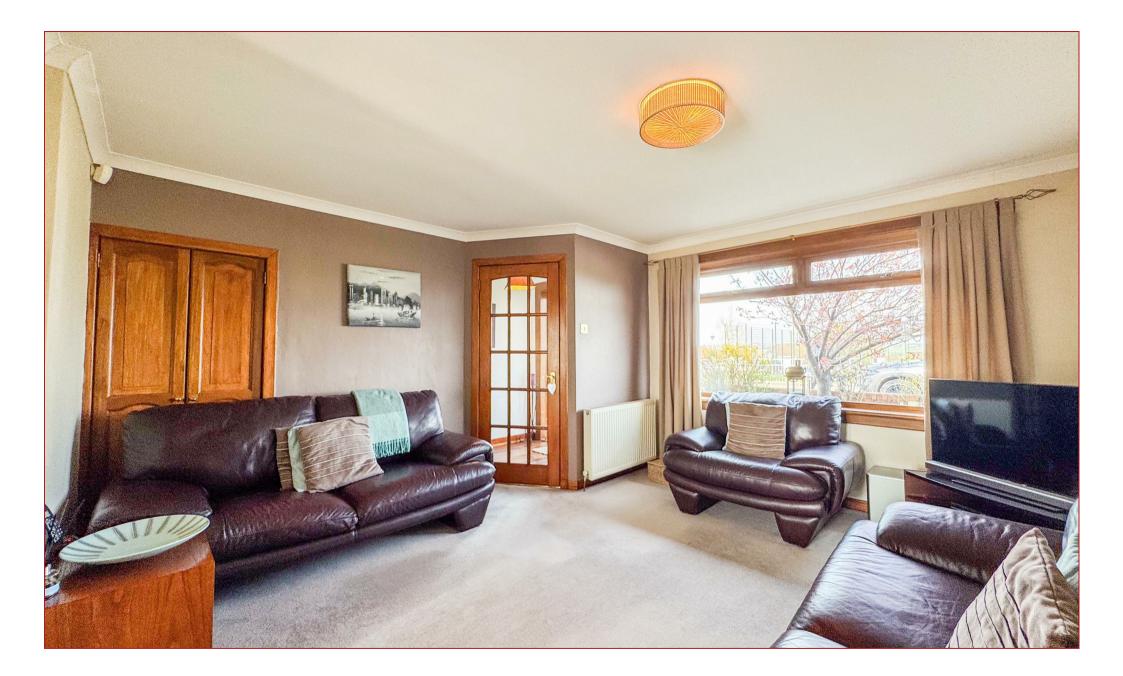

As you step inside, you are greeted by an inviting entrance hallway. The ground floor comprises a spacious, front-facing lounge that is bathed in natural light - this area seamlessly flows into the dining area through wooden French doors, allowing for a perfect blend of entertainment and family gatherings. The dining space provides a lovely social setting that has French Doors leading out to the rear garden and also access into the well-appointed kitchen, from the kitchen, you can access the charming rear garden.