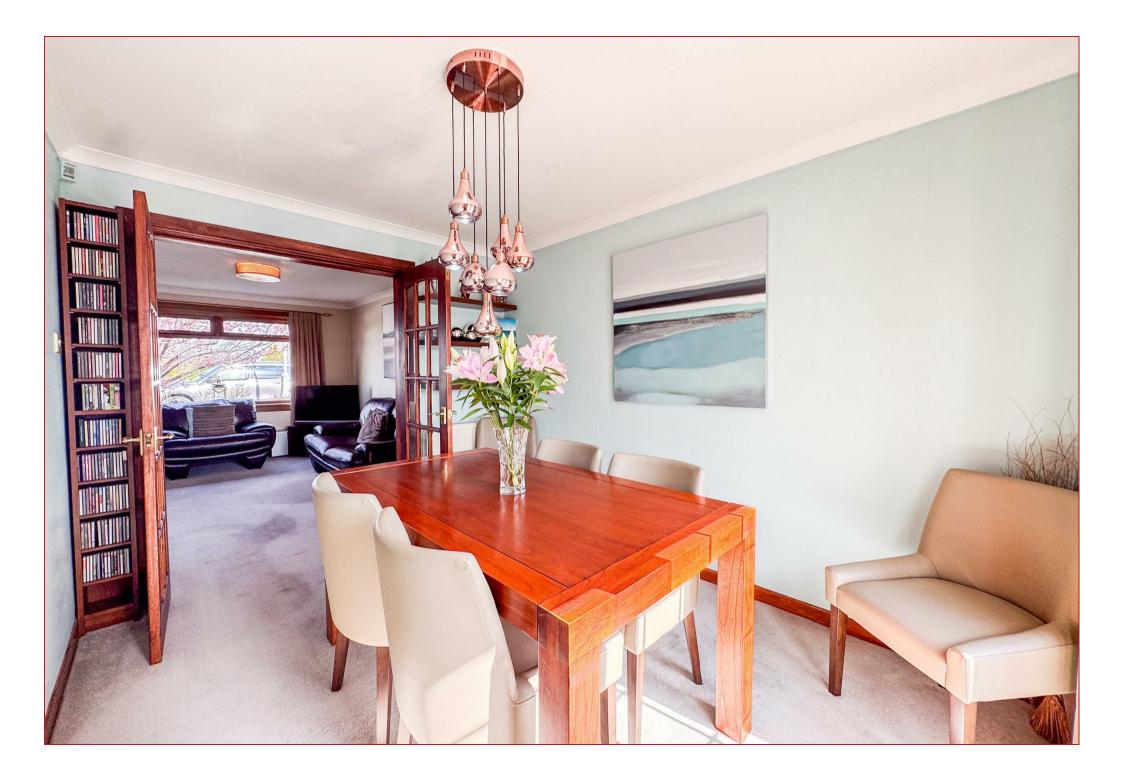

As you step inside, you are greeted by an inviting entrance hallway. The ground floor comprises a spacious, front-facing lounge that is bathed in natural light - this area seamlessly flows into the dining area through wooden French doors, allowing for a perfect blend of entertainment and family gatherings. The dining space provides a lovely social setting that has French Doors leading out to the rear garden and also access into the well-appointed kitchen, from the kitchen, you can access the charming rear garden.