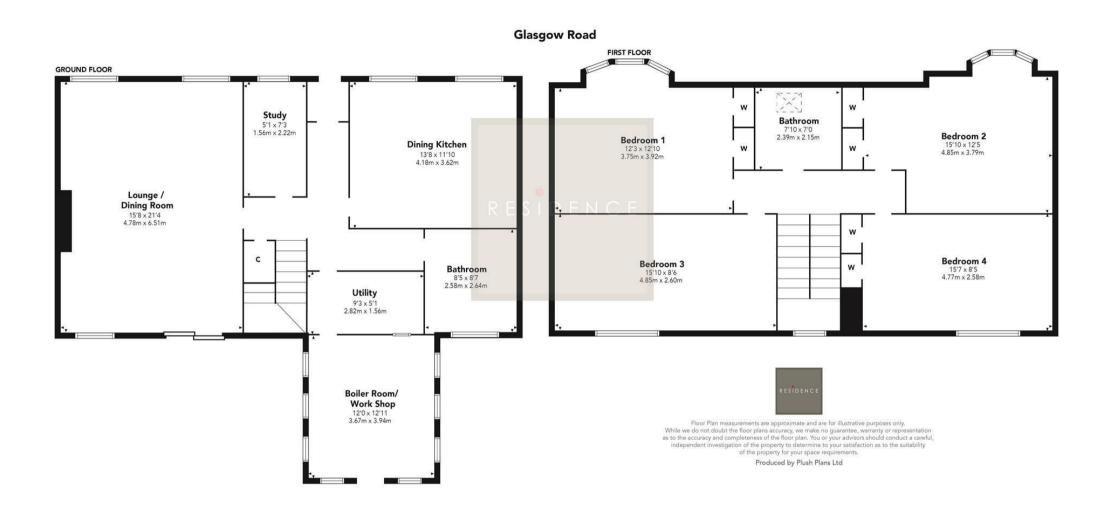

Upon entering, you'll find an appealing arrangement of rooms that includes an entrance vestibule, a welcoming reception hallway, and a dual-aspect lounge that opens up to the garden. The large fitted dining kitchen features an array of base and wall-mounted storage units as well as ample countertop space. Completing the ground floor are a sizable family bathroom, a study, and a roomy workshop/boiler room.

The first floor is home to four spacious bedrooms, along with an additional family bathroom.

Notable features of the property include gas central heating and partial double glazing.

While the enclosed floor plan offers a comprehensive layout of the home, an internal viewing is highly recommended to truly appreciate its potential and with our award winning park right behind the property it's the perfect place to be!