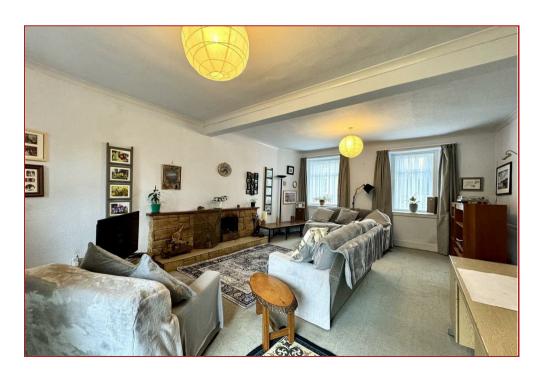

Upon entering, you'll find an appealing arrangement of rooms that includes an entrance vestibule, a welcoming reception hallway, and a dual-aspect lounge that opens up to the garden. The large fitted dining kitchen features an array of base and wall-mounted storage units as well as ample countertop space. Completing the ground floor are a sizable family bathroom, a study, and a roomy workshop/boiler room.