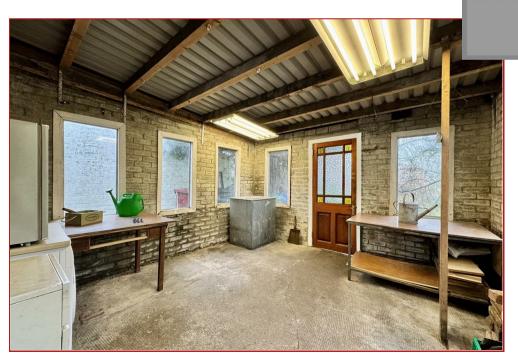

Upon entering, you'll find an appealing arrangement of rooms that includes an entrance vestibule, a welcoming reception hallway, and a dual-aspect lounge that opens up to the garden. The large fitted dining kitchen features an array of base and wall-mounted storage units as well as ample countertop space. Completing the ground floor are a sizable family bathroom, a study, and a roomy workshop/boiler room.