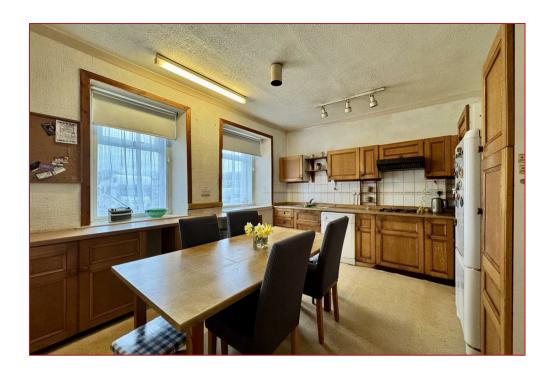

Upon entering, you'll find an appealing arrangement of rooms that includes an entrance vestibule, a welcoming reception hallway, and a dual-aspect lounge that opens up to the garden. The large fitted dining kitchen features an array of base and wall-mounted storage units as well as ample countertop space. Completing the ground floor are a sizable family bathroom, a study, and a roomy workshop/boiler room.