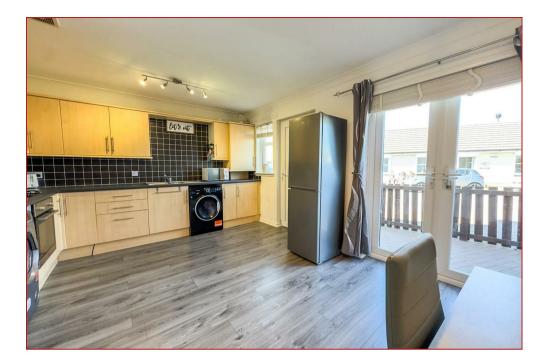

The kitchen/diner has been elegantly transformed into a spacious open-plan area, complete with a variety of wall-mounted and base units. It includes a gas oven and hob, complemented by wall tiles. French doors in the dining area open up to the private back garden and driveway, which can accommodate two cars and a nice seating area for entertaining.