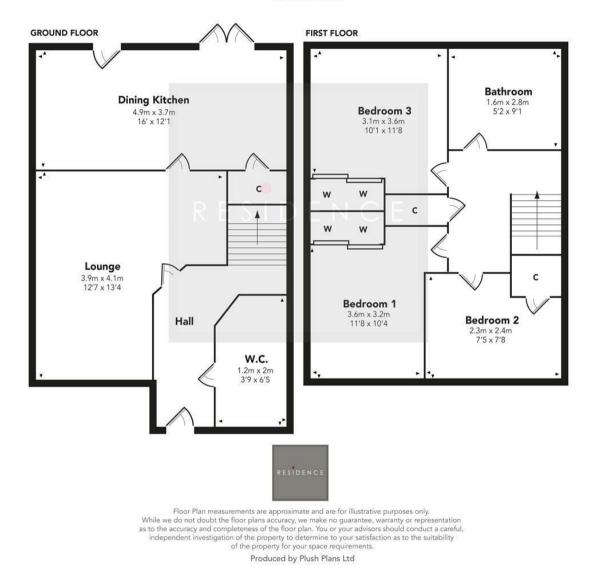

Upon entering, you'll find a welcoming entrance hall with a stylish modern WC, leading into the bright and tastefully decorated lounge. The downstairs hallway, lounge, and kitchen feature new laminate flooring.

The kitchen/diner has been elegantly transformed into a spacious open-plan area, complete with a variety of wall-mounted and base units. It includes a gas oven and hob, complemented by wall tiles. French doors in the dining area open up to the private back garden and driveway, which can accommodate two cars and a nice seating area for entertaining.

On the upper floor, you'll discover three generously sized bedrooms, including two large doubles. Two of the bedrooms come with sizeable fitted wardrobes, and there is a substantial storage cupboard on the landing. The family bathroom features floor and wall tiles, along with an over-bath shower.

In addition, this property offers a floored attic for extra storage, gas central heating, and double glazing throughout.

Stonehouse is a popular semi-rural village set just a short distance from Strathaven and the M74 motorway. Larkhall train station is also nearby making it a popular location for those who commute. The village itself has several high street shops and bars whilst nearby Strathaven and Larkhall provide a more comprehensive range of shops and supermarkets. The property also benefits from a great position within walking distance of primary schooling.