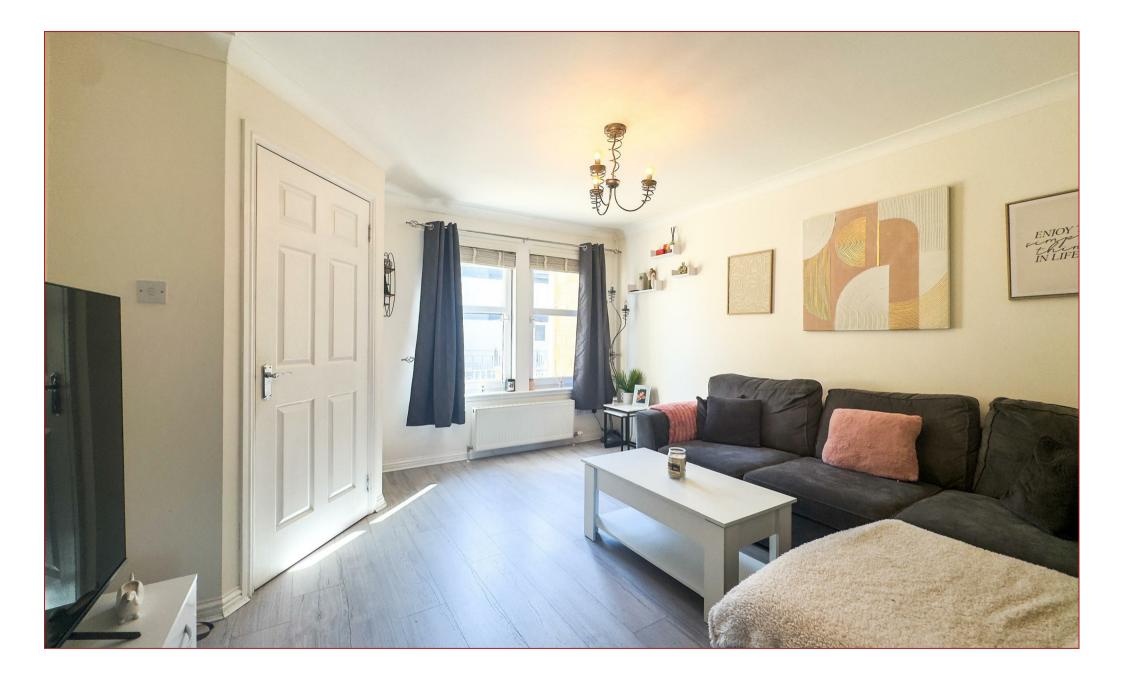

Upon entering, you'll find a welcoming entrance hall with a stylish modern WC, leading into the bright and tastefully decorated lounge. The downstairs hallway, lounge, and kitchen feature new laminate flooring.