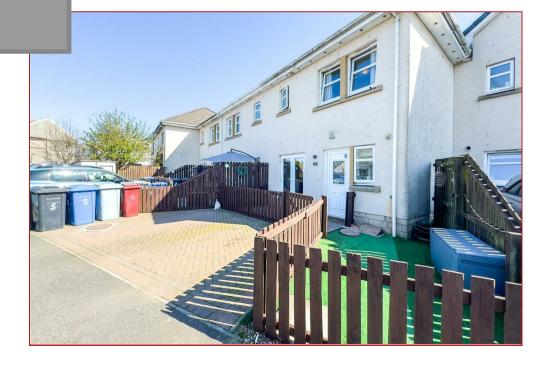

The kitchen/diner has been elegantly transformed into a spacious open-plan area, complete with a variety of wall-mounted and base units. It includes a gas oven and hob, complemented by wall tiles. French doors in the dining area open up to the private back garden and driveway, which can accommodate two cars and a nice seating area for entertaining.