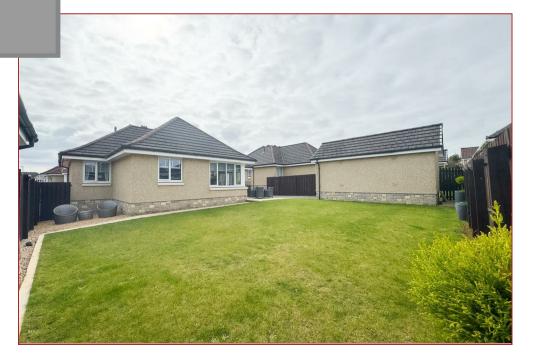

The property has been tastefully decorated in fresh neutral tones throughout and is surrounded by gardens at both the front and rear, along with a substantial driveway for multiple vehicles and a detached garage.

To the rear of the property is the detached garage and a fantastic plot that is laid to lawn and features an excellent patio area for entertaining.

Additional features of the property include gas-fired central heating and double glazing.