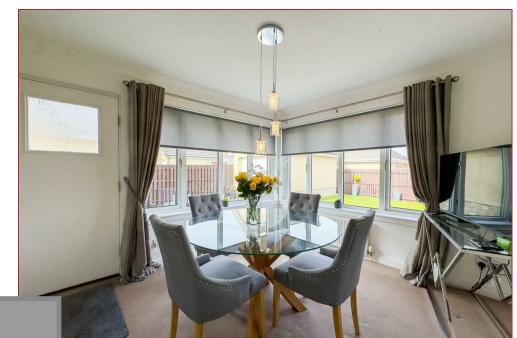

Inside, the accommodation includes a welcoming reception hallway, a generously sized lounge with a bay window offering front views, and double-glazed French doors leading to the rear. The fitted kitchen has open-plan access to a bright and airy dining room or family area. There are three bedrooms, with the master benefiting from a lovely en-suite shower room, and a separate contemporary family bathroom.