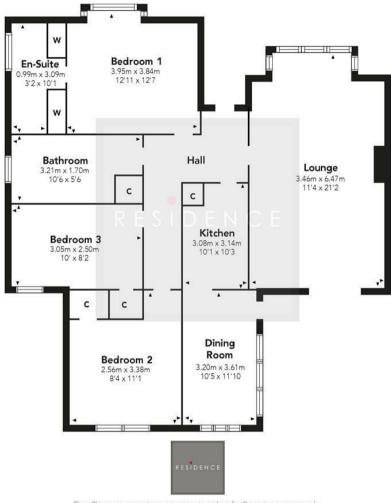

The enclosed floor plan will provide a detailed layout of the accommodation; however, we recommend an inspection to fully appreciate the scale of the living space and its attractive setting.

Stonehouse is a popular semi-rural village located just a short distance from Strathaven and the M74 motorway, as well as nearby Larkhall train station, making it an ideal location for commuters. The village offers several high street shops and a selection of bars, while nearby Strathaven and Larkhall provide a wider range of shops and supermarkets. The property is also conveniently situated within walking distance of a well-regarded primary school.

## **Burns Wynd**

Floor Plan measurements are approximate and are for illustrative purposes only. While we do not doubt the floor plans accuracy, we make no guarantee, warranty or representation as to the accuracy and completeness of the floor plan. You or your advisors should conduct a careful, independent investigation of the property to determine to your satisfaction as to the suitability of the property for your space requirements.