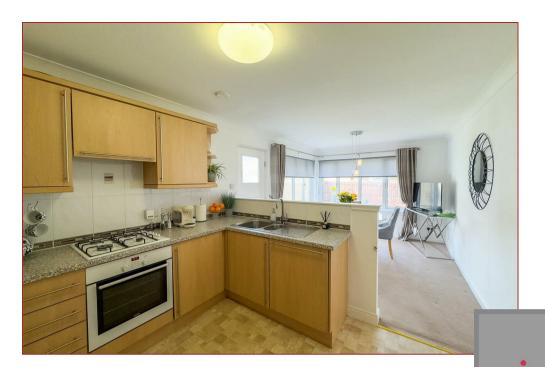

Inside, the accommodation includes a welcoming reception hallway, a generously sized lounge with a bay window offering front views, and double-glazed French doors leading to the rear. The fitted kitchen has open-plan access to a bright and airy dining room or family area. There are three bedrooms, with the master benefiting from a lovely en-suite shower room, and a separate contemporary family bathroom.