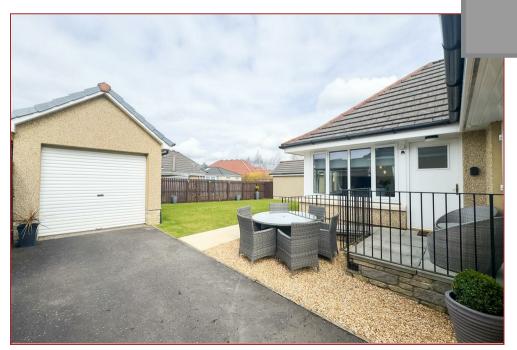

The property has been tastefully decorated in fresh neutral tones throughout and is surrounded by gardens at both the front and rear, along with a substantial driveway for multiple vehicles and a detached garage.

To the rear of the property is the detached garage and a fantastic plot that is laid to lawn and features an excellent patio area for entertaining.

Additional features of the property include gas-fired central heating and double glazing.