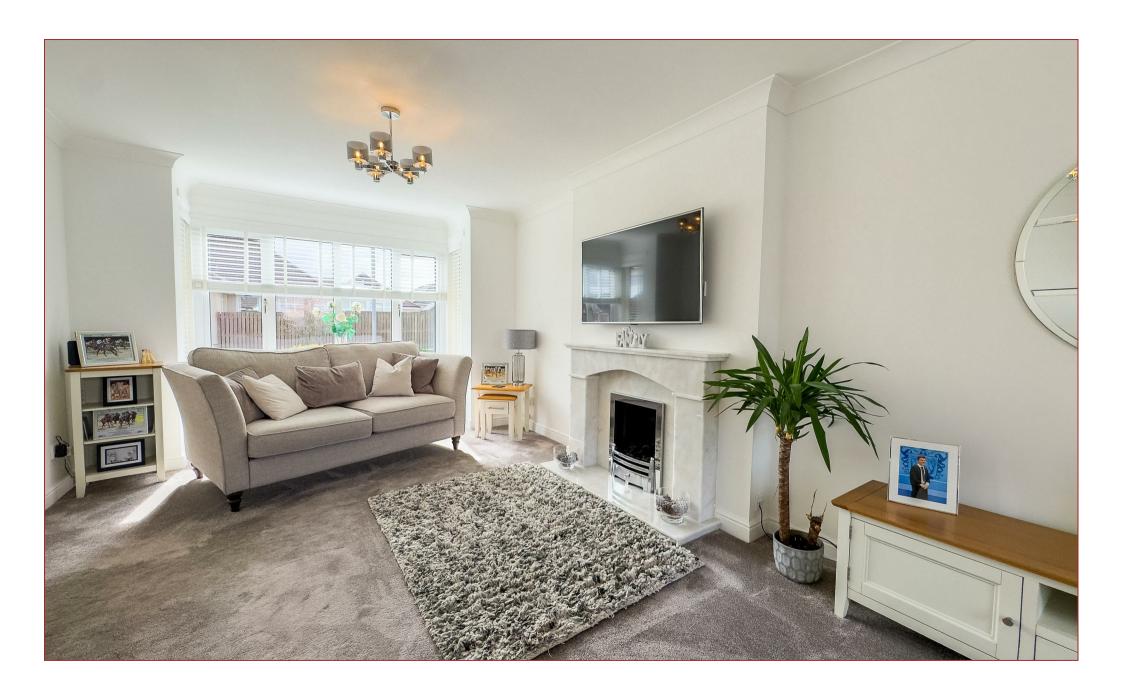

Inside, the accommodation includes a welcoming reception hallway, a generously sized lounge with a bay window offering front views, and double-glazed French doors leading to the rear. The fitted kitchen has open-plan access to a bright and airy dining room or family area. There are three bedrooms, with the master benefiting from a lovely en-suite shower room, and a separate contemporary family bathroom.