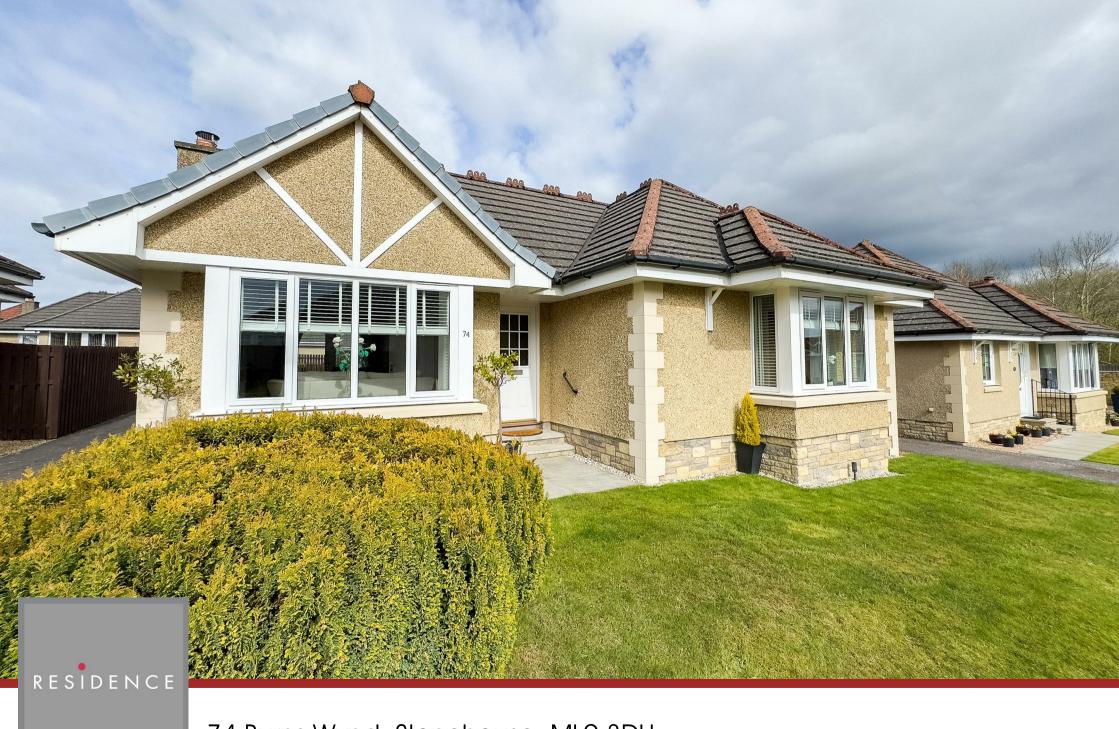

## 3 Bedrooms | 2 Public Rooms | 2 Bathrooms

This beautifully presented three-bedroom detached bungalow is nestled in a highly sought-after residential cul-de-sac, featuring a spacious layout all on one level.

The property has been tastefully decorated in fresh neutral tones throughout and is surrounded by gardens at both the front and rear, along with a substantial driveway for multiple vehicles and a detached garage.

Inside, the accommodation includes a welcoming reception hallway, a generously sized lounge with a bay window offering front views, and double-glazed French doors leading to the rear. The fitted kitchen has open-plan access to a bright and airy dining room or family area. There are three bedrooms, with the master benefiting from a lovely en-suite shower room, and a separate contemporary family bathroom.