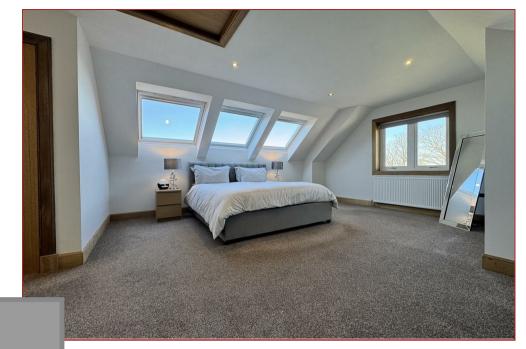

Built in 2006 it embraces country living, with a class finish throughout. Featuring a large kitchen with ample worktop space and storage, dining area capable of hosting family and friends. Double oven, induction hob and wine cooler, serving you well. Utility with space for a washing machine, tumble dryer and fridge freezer with further storage. Large entrance hallway features modern contemporary lighting leading to an exquisite bay window living room area. Further ground floor areas comprise of main bathroom, two bedrooms, one of which is an en-suite and a large storage cupboard. The stunning spacious feeling continues up the stairs to the first floor landing, leading to three more bedrooms one of which is the master en-suite and a further shower room. The numerous vast skylights throughout make it a pleasure to relax in. Heating and hot water provided by an oil boiler, septic tank for waste and solar panels on a feed in tariff.