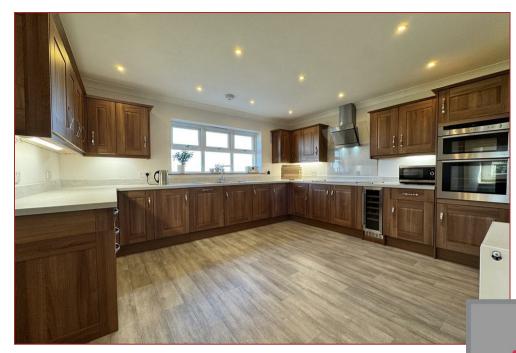

Built in 2006 it embraces country living, with a class finish throughout. Featuring a large kitchen with ample worktop space and storage, dining area capable of hosting family and friends. Double oven, induction hob and wine cooler, serving you well. Utility with space for a washing machine, tumble dryer and fridge freezer with further storage. Large entrance hallway features modern contemporary lighting leading to an exquisite bay window living room area. Further ground floor areas comprise of main bathroom, two bedrooms, one of which is an en-suite and a large storage cupboard. The stunning spacious feeling continues up the stairs to the first floor landing, leading to three more bedrooms one of which is the master en-suite and a further shower room. The numerous vast skylights throughout make it a pleasure to relax in. Heating and hot water provided by an oil boiler, septic tank for waste and solar panels on a feed in tariff.