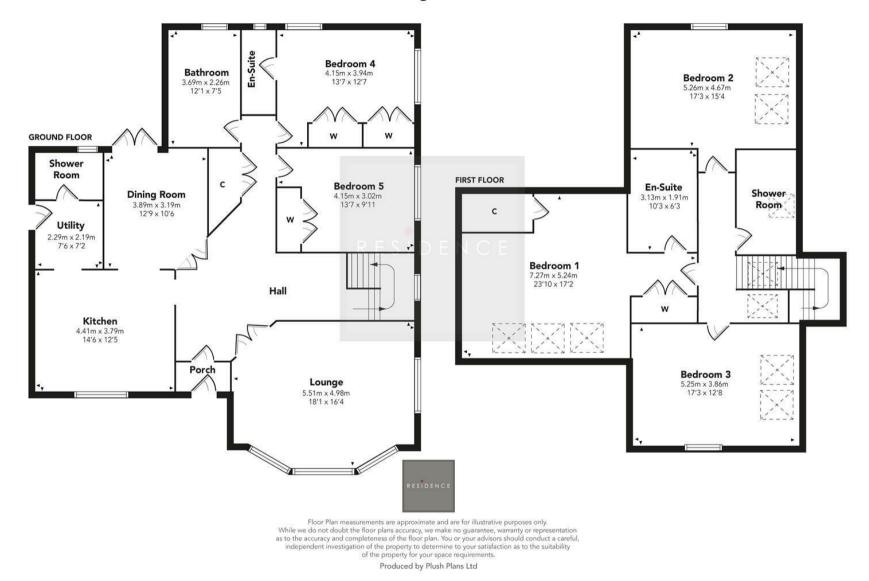

Built in 2006 it embraces country living, with a class finish throughout. Featuring a large kitchen with ample worktop space and storage, dining area capable of hosting family and friends. Double oven, induction hob and wine cooler, serving you well. Utility with space for a washing machine, tumble dryer and fridge freezer with further storage. Large entrance hallway features modern contemporary lighting leading to an exquisite bay window living room area. Further ground floor areas comprise of main bathroom, two bedrooms, one of which is an en-suite and a large storage cupboard. The stunning spacious feeling continues up the stairs to the first floor landing, leading to three more bedrooms one of which is the master en-suite and a further shower room. The numerous vast skylights throughout make it a pleasure to relax in. Heating and hot water provided by an oil boiler, septic tank for waste and solar panels on a feed in tariff.

2378.82 sq ft | EER = B

RESIDENCE

We believe these details to be accurate; however, they do not form any part of a contract. Fixtures and fittings are not included unless specified in the enclosed. Photographs are for general information and it must not be inferred that any item is included for sale with the property. All distances and measurements are approximate. Floorplans may not be to scale and are for illustration purposes only.