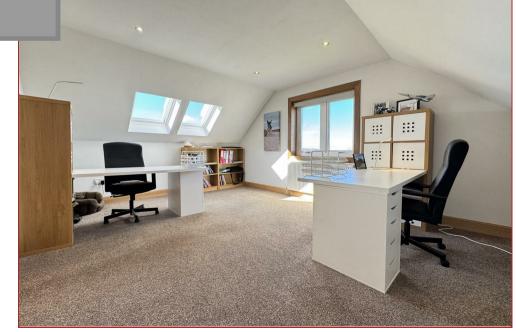

Built in 2006 it embraces country living, with a class finish throughout. Featuring a large kitchen with ample worktop space and storage, dining area capable of hosting family and friends. Double oven, induction hob and wine cooler, serving you well. Utility with space for a washing machine, tumble dryer and fridge freezer with further storage. Large entrance hallway features modern contemporary lighting leading to an exquisite bay window living room area. Further ground floor areas comprise of main bathroom, two bedrooms, one of which is an en-suite and a large storage cupboard. The stunning spacious feeling continues up the stairs to the first floor landing, leading to three more bedrooms one of which is the master en-suite and a further shower room. The numerous vast skylights throughout make it a pleasure to relax in. Heating and hot water provided by an oil boiler, septic tank for waste and solar panels on a feed in tariff.