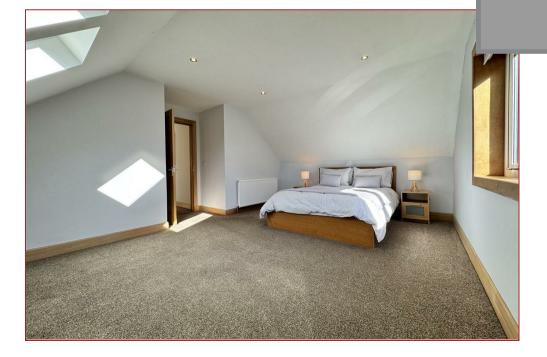

Built in 2006 it embraces country living, with a class finish throughout. Featuring a large kitchen with ample worktop space and storage, dining area capable of hosting family and friends. Double oven, induction hob and wine cooler, serving you well. Utility with space for a washing machine, tumble dryer and fridge freezer with further storage. Large entrance hallway features modern contemporary lighting leading to an exquisite bay window living room area. Further ground floor areas comprise of main bathroom, two bedrooms, one of which is an en-suite and a large storage cupboard. The stunning spacious feeling continues up the stairs to the first floor landing, leading to three more bedrooms one of which is the master en-suite and a further shower room. The numerous vast skylights throughout make it a pleasure to relax in. Heating and hot water provided by an oil boiler, septic tank for waste and solar panels on a feed in tariff.