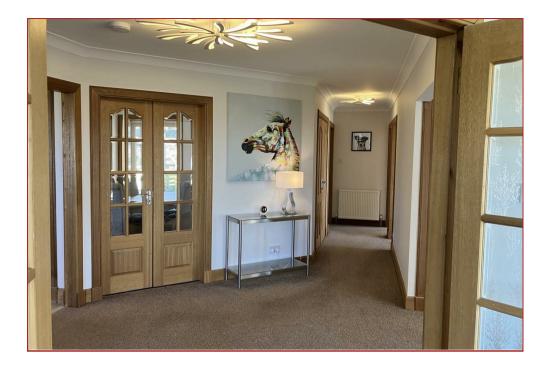

Built in 2006 it embraces country living, with a class finish throughout. Featuring a large kitchen with ample worktop space and storage, dining area capable of hosting family and friends. Double oven, induction hob and wine cooler, serving you well. Utility with space for a washing machine, tumble dryer and fridge freezer with further storage. Large entrance hallway features modern contemporary lighting leading to an exquisite bay window living room area. Further ground floor areas comprise of main bathroom, two bedrooms, one of which is an en-suite and a large storage cupboard. The stunning spacious feeling continues up the stairs to the first floor landing, leading to three more bedrooms one of which is the master en-suite and a further shower room. The numerous vast skylights throughout make it a pleasure to relax in. Heating and hot water provided by an oil boiler, septic tank for waste and solar panels on a feed in tariff.