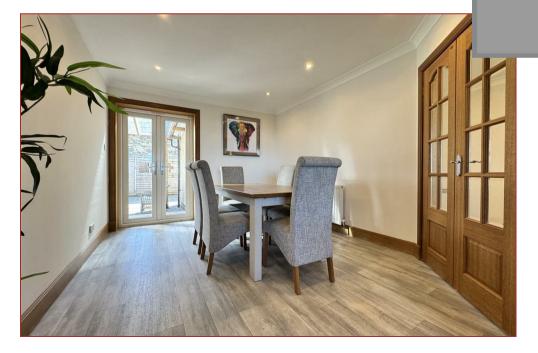

Built in 2006 it embraces country living, with a class finish throughout. Featuring a large kitchen with ample worktop space and storage, dining area capable of hosting family and friends. Double oven, induction hob and wine cooler, serving you well. Utility with space for a washing machine, tumble dryer and fridge freezer with further storage. Large entrance hallway features modern contemporary lighting leading to an exquisite bay window living room area. Further ground floor areas comprise of main bathroom, two bedrooms, one of which is an en-suite and a large storage cupboard. The stunning spacious feeling continues up the stairs to the first floor landing, leading to three more bedrooms one of which is the master en-suite and a further shower room. The numerous vast skylights throughout make it a pleasure to relax in. Heating and hot water provided by an oil boiler, septic tank for waste and solar panels on a feed in tariff.