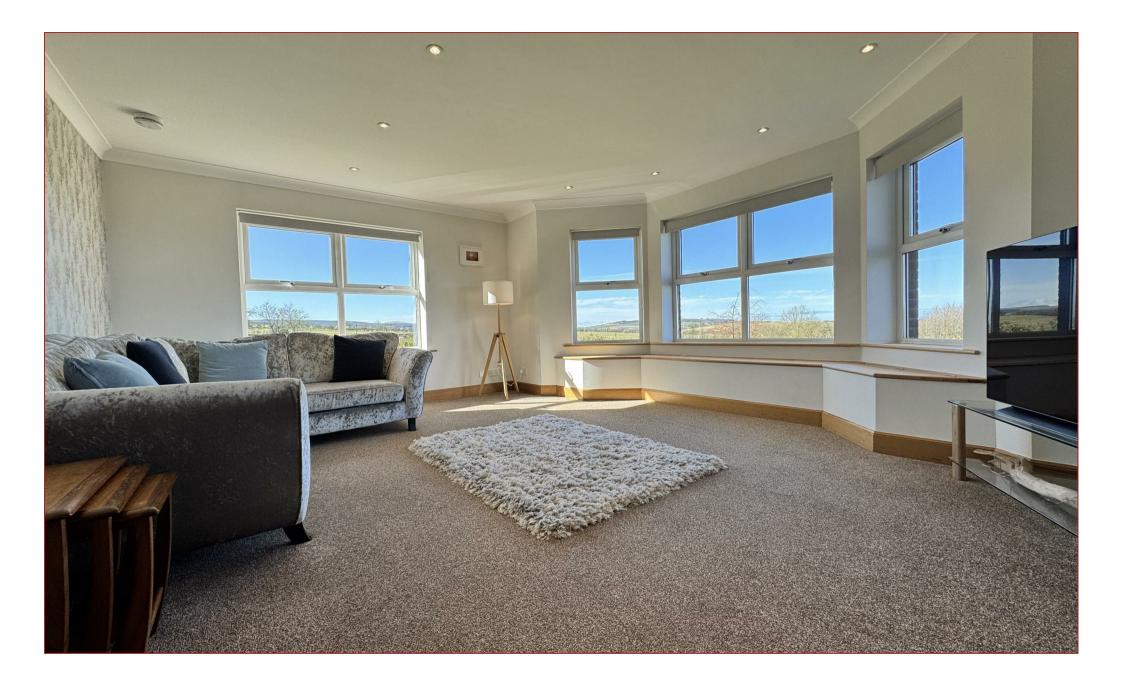

Built in 2006 it embraces country living, with a class finish throughout. Featuring a large kitchen with ample worktop space and storage, dining area capable of hosting family and friends. Double oven, induction hob and wine cooler, serving you well. Utility with space for a washing machine, tumble dryer and fridge freezer with further storage. Large entrance hallway features modern contemporary lighting leading to an exquisite bay window living room area. Further ground floor areas comprise of main bathroom, two bedrooms, one of which is an en-suite and a large storage cupboard. The stunning spacious feeling continues up the stairs to the first floor landing, leading to three more bedrooms one of which is the master en-suite and a further shower room. The numerous vast skylights throughout make it a pleasure to relax in. Heating and hot water provided by an oil boiler, septic tank for waste and solar panels on a feed in tariff.