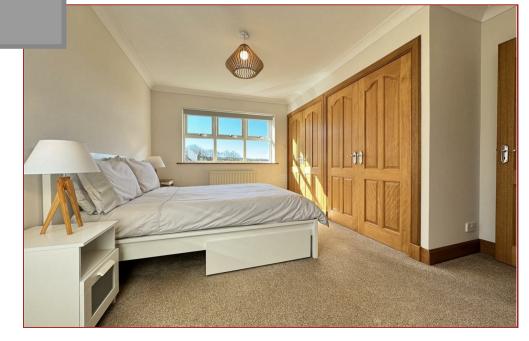

Built in 2006 it embraces country living, with a class finish throughout. Featuring a large kitchen with ample worktop space and storage, dining area capable of hosting family and friends. Double oven, induction hob and wine cooler, serving you well. Utility with space for a washing machine, tumble dryer and fridge freezer with further storage. Large entrance hallway features modern contemporary lighting leading to an exquisite bay window living room area. Further ground floor areas comprise of main bathroom, two bedrooms, one of which is an en-suite and a large storage cupboard. The stunning spacious feeling continues up the stairs to the first floor landing, leading to three more bedrooms one of which is the master en-suite and a further shower room. The numerous vast skylights throughout make it a pleasure to relax in. Heating and hot water provided by an oil boiler, septic tank for waste and solar panels on a feed in tariff.