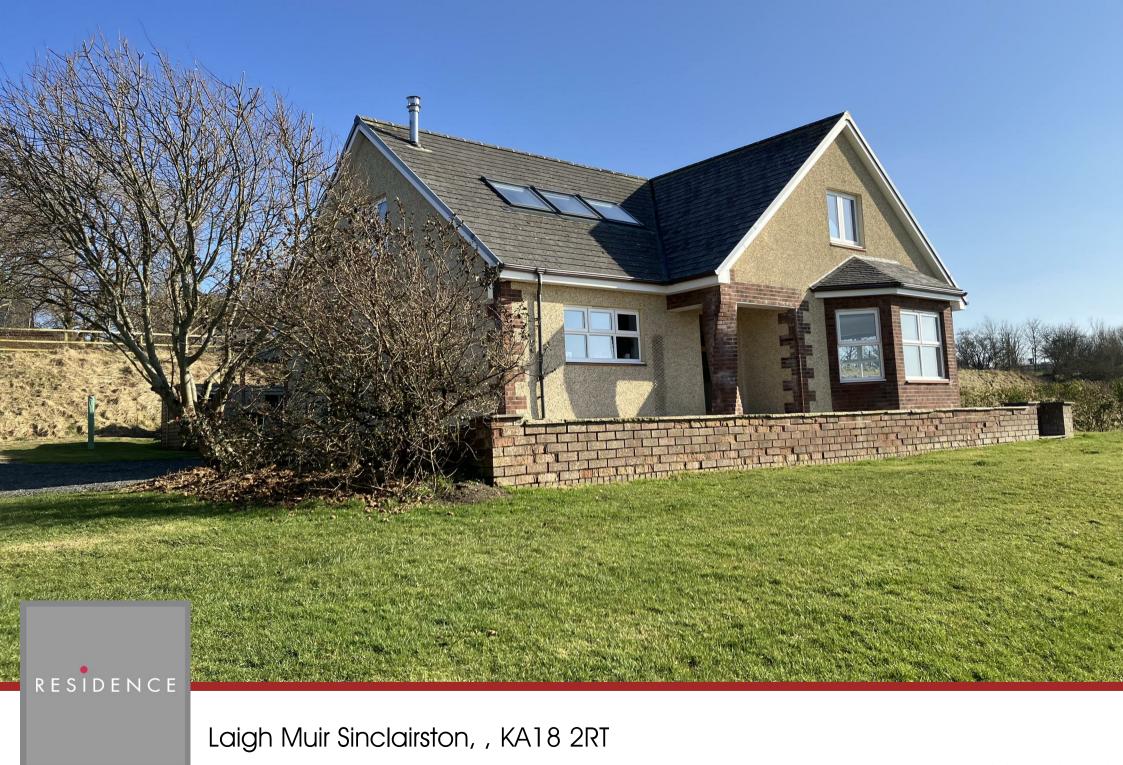

## 5 Bedrooms | 2 Public Rooms | 5 Bathrooms

Laigh Muir is a beautifully finished 5 bed home which sits within approximately 2.5 acres or thereby. Surrounded by well aspected picturesque countryside views out to the Isle Of Arran, offering the most stunning sunsets.

Built in 2006 it embraces country living, with a class finish throughout. Featuring a large kitchen with ample worktop space and storage, dining area capable of hosting family and friends. Double oven, induction hob and wine cooler, serving you well. Utility with space for a washing machine, tumble dryer and fridge freezer with further storage. Large entrance hallway features modern contemporary lighting leading to an exquisite bay window living room area. Further ground floor areas comprise of main bathroom, two bedrooms, one of which is an en-suite and a large storage cupboard. The stunning spacious feeling continues up the stairs to the first floor landing, leading to three more bedrooms one of which is the master en-suite and a further shower room. The numerous vast skylights throughout make it a pleasure to relax in. Heating and hot water provided by an oil boiler, septic tank for waste and solar panels on a feed in tariff.