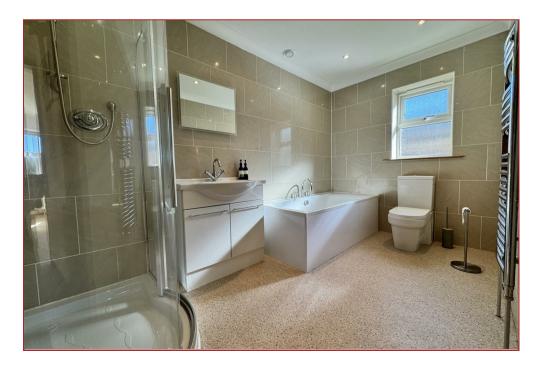

Built in 2006 it embraces country living, with a class finish throughout. Featuring a large kitchen with ample worktop space and storage, dining area capable of hosting family and friends. Double oven, induction hob and wine cooler, serving you well. Utility with space for a washing machine, tumble dryer and fridge freezer with further storage. Large entrance hallway features modern contemporary lighting leading to an exquisite bay window living room area. Further ground floor areas comprise of main bathroom, two bedrooms, one of which is an en-suite and a large storage cupboard. The stunning spacious feeling continues up the stairs to the first floor landing, leading to three more bedrooms one of which is the master en-suite and a further shower room. The numerous vast skylights throughout make it a pleasure to relax in. Heating and hot water provided by an oil boiler, septic tank for waste and solar panels on a feed in tariff.