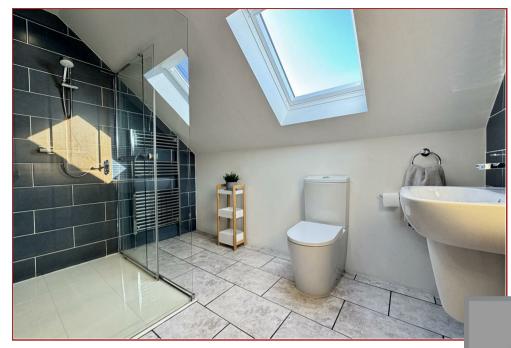

Built in 2006 it embraces country living, with a class finish throughout. Featuring a large kitchen with ample worktop space and storage, dining area capable of hosting family and friends. Double oven, induction hob and wine cooler, serving you well. Utility with space for a washing machine, tumble dryer and fridge freezer with further storage. Large entrance hallway features modern contemporary lighting leading to an exquisite bay window living room area. Further ground floor areas comprise of main bathroom, two bedrooms, one of which is an en-suite and a large storage cupboard. The stunning spacious feeling continues up the stairs to the first floor landing, leading to three more bedrooms one of which is the master en-suite and a further shower room. The numerous vast skylights throughout make it a pleasure to relax in. Heating and hot water provided by an oil boiler, septic tank for waste and solar panels on a feed in tariff.