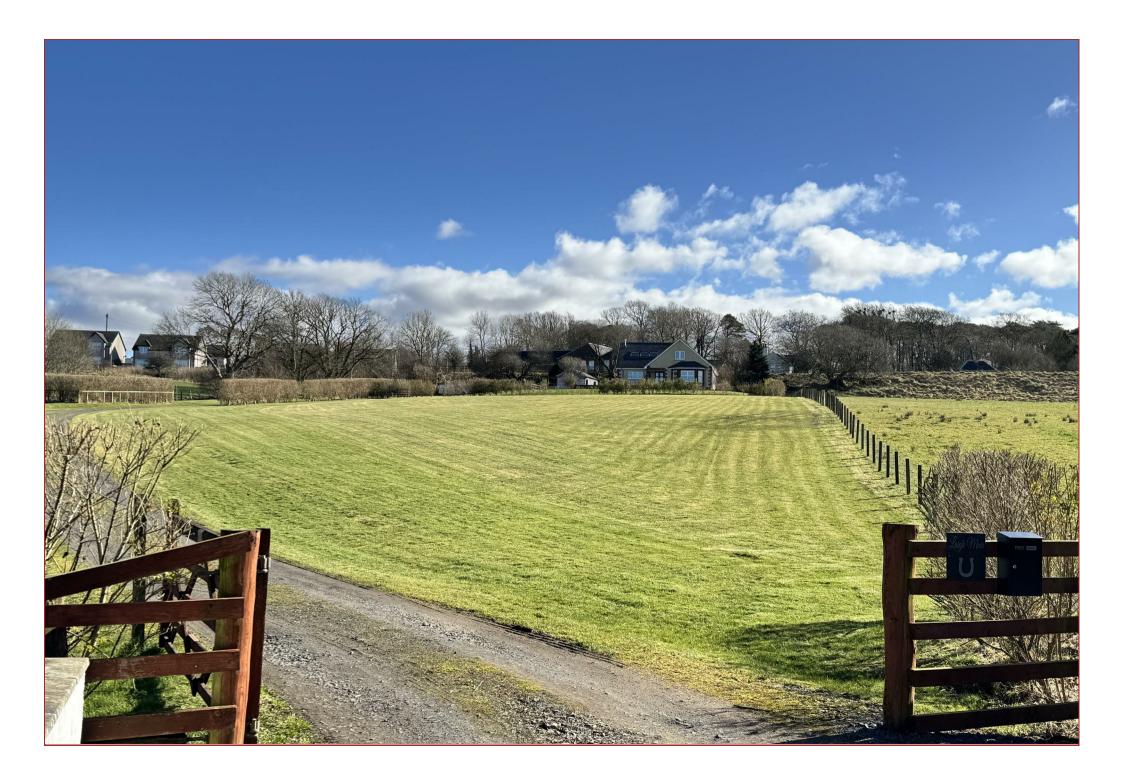

## 5 Bedrooms | 2 Public Rooms | 5 Bathrooms

Laigh Muir is a beautifully finished 5 bed home which sits within approximately 2.5 acres or thereby. Surrounded by well aspected picturesque countryside views out to the Isle Of Arran, offering the most stunning sunsets.

Outside the property offers rear decking seating area, two sheds thoughtfully placed and a front terrace to the west, for alfresco dining and the evening spectacle. Currently the main outbuilding with electricity is a stable block however it has scope for conversion. The driveway sets the house back from the road and has ample parking.

Sinclairston is a quiet hamlet in East Ayrshire. The County Town of Ayr, which is approximately 9 miles away, has an excellent range of amenities and facilities including a cinema, hospital, a wide range of shops and supermarkets. The surrounding area provides a network of country roads, ideal for cycling, whilst there are numerous country walks in the area. Ayrshire is renowned for its many golf courses, including Turnberry, Royal Troon and Prestwick.