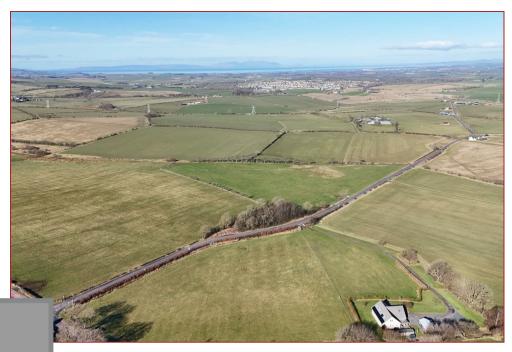

## 5 Bedrooms | 2 Public Rooms | 5 Bathrooms

Laigh Muir is a beautifully finished 5 bed home which sits within approximately 2.5 acres or thereby. Surrounded by well aspected picturesque countryside views out to the Isle Of Arran, offering the most stunning sunsets.

Sinclairston is a quiet hamlet in East Ayrshire. The County Town of Ayr, which is approximately 9 miles away, has an excellent range of amenities and facilities including a cinema, hospital, a wide range of shops and supermarkets. The surrounding area provides a network of country roads, ideal for cycling, whilst there are numerous country walks in the area. Ayrshire is renowned for its many golf courses, including Turnberry, Royal Troon and Prestwick.