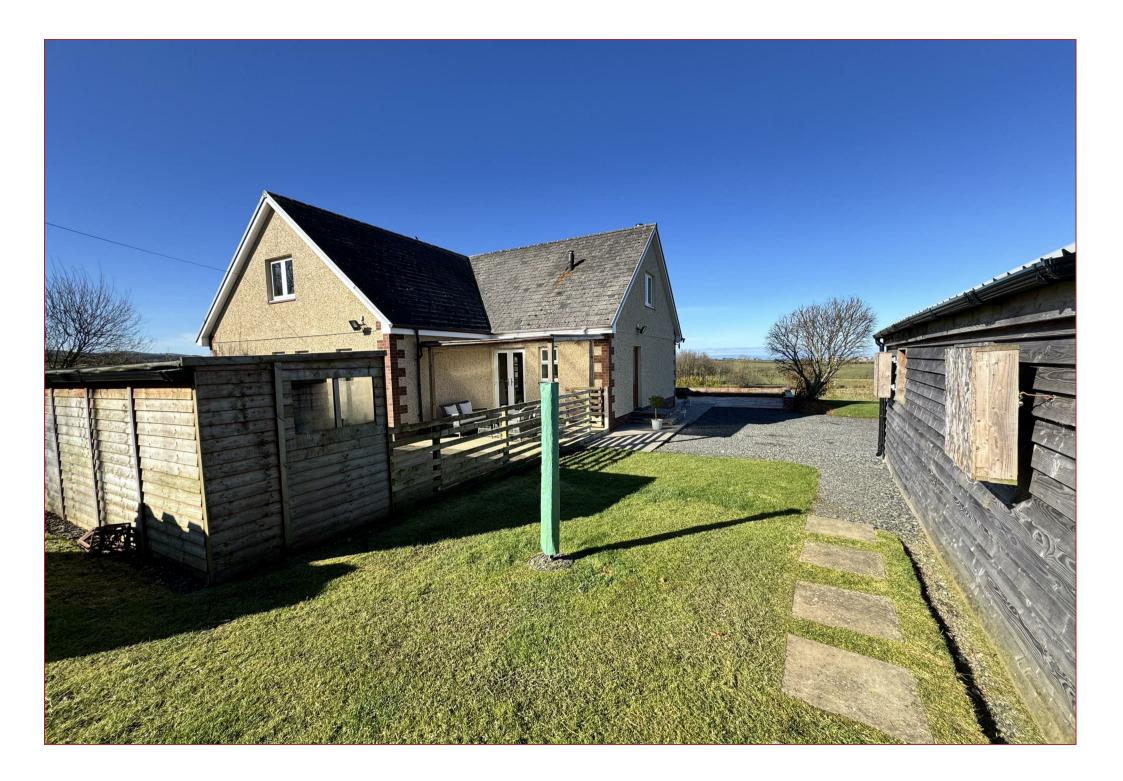

Built in 2006 it embraces country living, with a class finish throughout. Featuring a large kitchen with ample worktop space and storage, dining area capable of hosting family and friends. Double oven, induction hob and wine cooler, serving you well. Utility with space for a washing machine, tumble dryer and fridge freezer with further storage. Large entrance hallway features modern contemporary lighting leading to an exquisite bay window living room area. Further ground floor areas comprise of main bathroom, two bedrooms, one of which is an en-suite and a large storage cupboard. The stunning spacious feeling continues up the stairs to the first floor landing, leading to three more bedrooms one of which is the master en-suite and a further shower room. The numerous vast skylights throughout make it a pleasure to relax in. Heating and hot water provided by an oil boiler, septic tank for waste and solar panels on a feed in tariff.

Outside the property offers rear decking seating area, two sheds thoughtfully placed and a front terrace to the west, for alfresco dining and the evening spectacle. Currently the main outbuilding with electricity is a stable block however it has scope for conversion. The driveway sets the house back from the road and has ample parking.