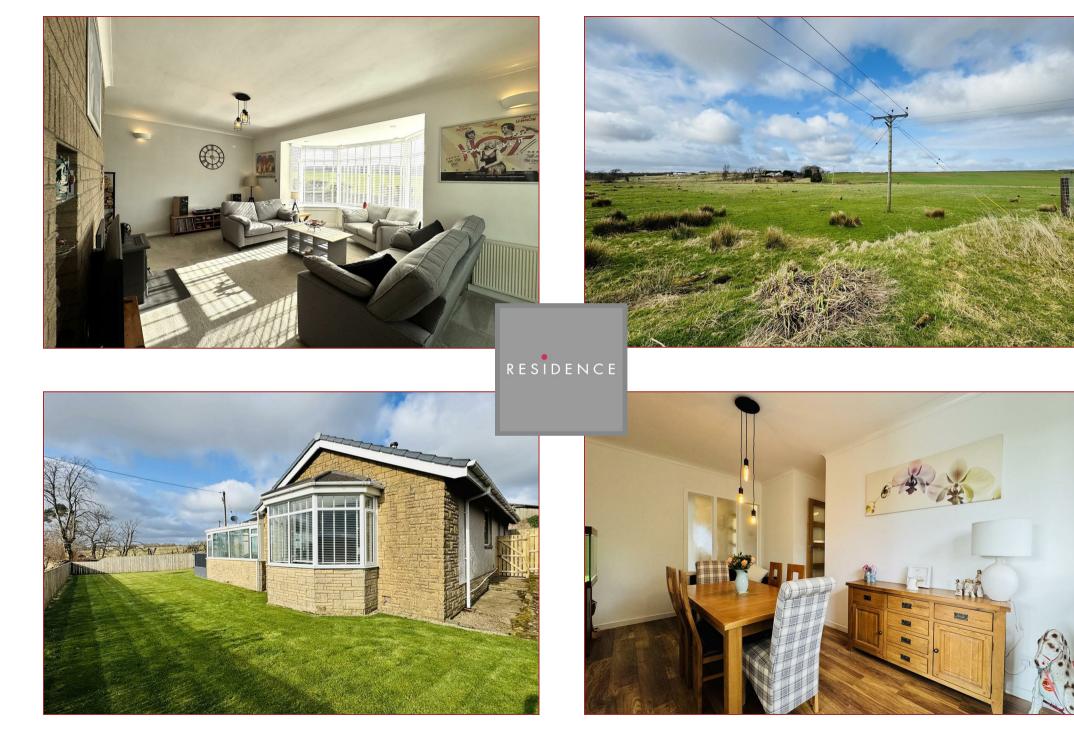

## 3 Bedrooms | 2 Public Rooms | 2 Bathrooms

This beautifully presented, versatile and deceptively spacious detached bungalow with gardens, barn and adjacent field all extending to circa 10 acres.

The home has been finished to a very high standard throughout and offers an array of bright and airy apartments that are all finished with neutral tones throughout and enhanced by way of quality floor coverings.

The accommodation comprises, welcoming reception hallway, bay windowed lounge with focal point log burning stove and open plan access to a formal dining room, modern fitted breakfasting kitchen that has a range of base and wall mounted units with worktop surfaces and breakfast bar and utility/laundry room. There is a beautiful conservatory with open views over the neighbouring fields and farmland with outer doors leading to an elevated sun deck. Separate family room that could be utilsed as a 4th bedroom if required. The bungalow has 3 double sized bedrooms, modern fitted family bathroom and a separate modern fitted shower room with feature shower enclosure.

Features of the property include oil central heating, double glazing, monobloc driveway that's accessed via an outer gated entrance and lovely, well-maintained gardens that surround the home.

Early viewing of this lovely family home is highly advised in order to fully appreciate the size, style setting and area of land that's on offer.