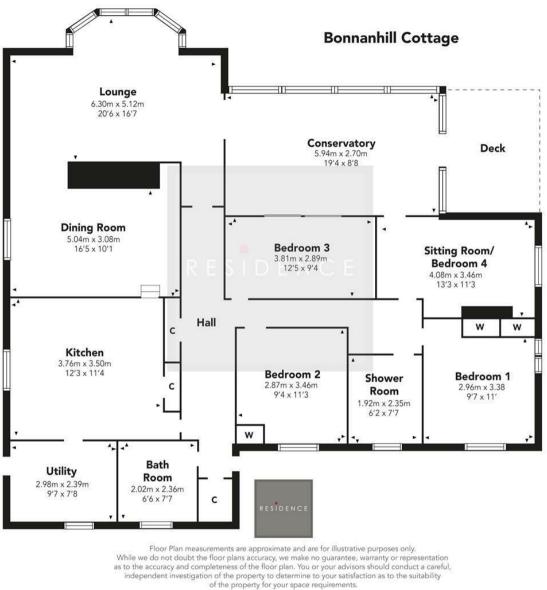

1862.00 sq ft | EER = D

RESIDENCE

RESIDENCE

Produced by Plush Plans Ltd

We believe these details to be accurate; however, they do not form any part of a contract. Fixtures and fittings are not included unless specified in the enclosed. Photographs are for general information and it must not be inferred that any item is included for sale with the property. All distances and measurements are approximate. Floorplans may not be to scale and are for illustration purposes only.