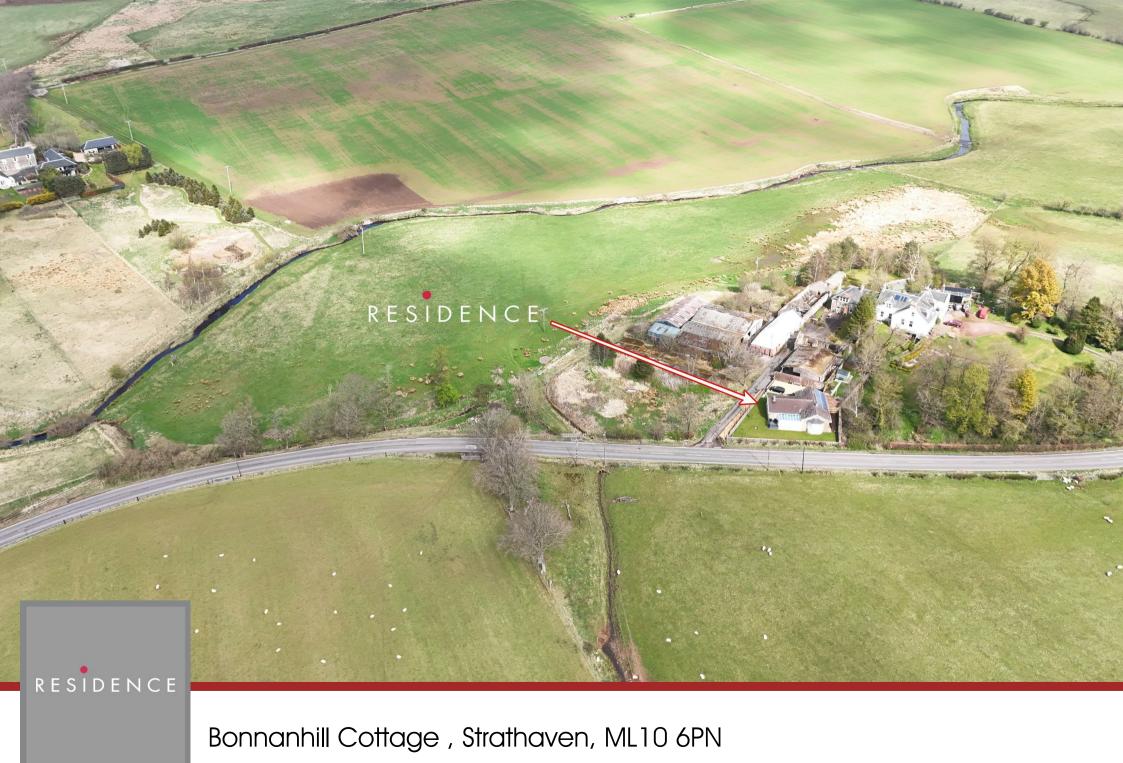

Bonnanhill Cottage lies on the periphery of Sandford which is located on the outskirts of Strathaven and offers a lovely village atmosphere and lifestyle whilst being conveniently placed only a short distance from the town of Strathaven. The village has a recently built school which offers pupils and parents, quality modern state of the art facilities. The surrounding area offers excellent sports, leisure and shopping facilities in nearby Strathaven. There are swimming baths, bowling clubs, golf courses, public parks and country walks. Strathaven has a wide variety of shops, pubs and cafes.