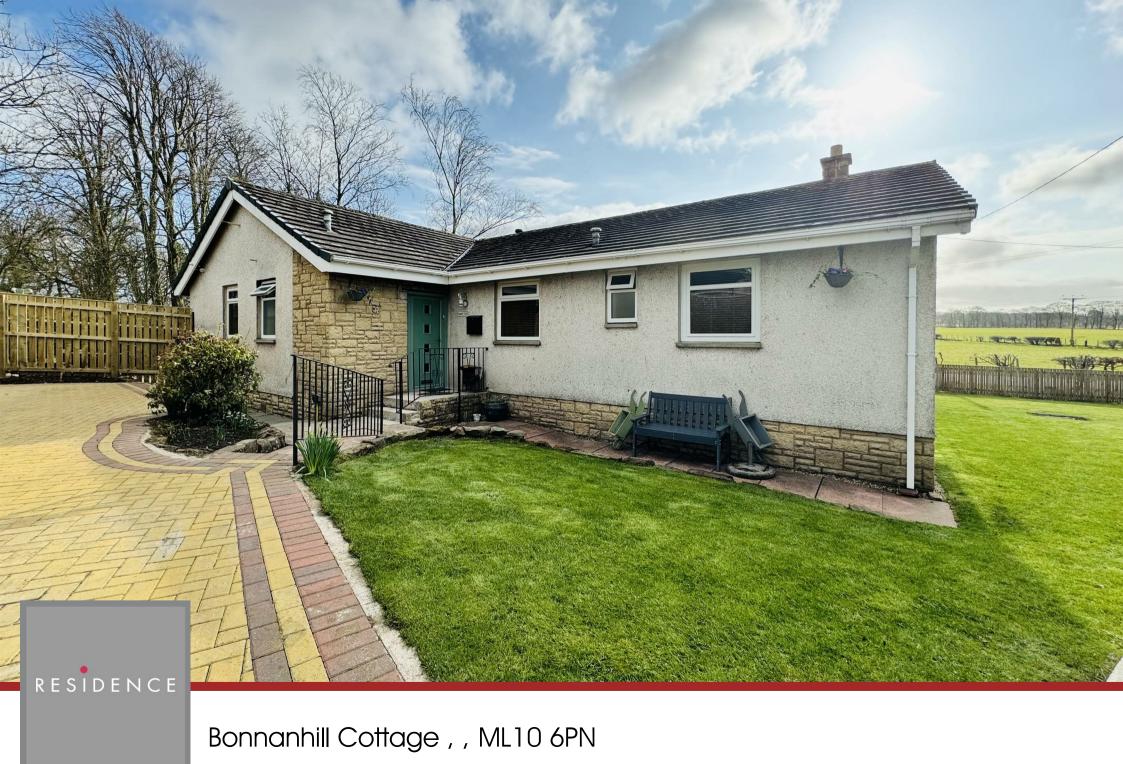

## 3 Bedrooms | 2 Public Rooms | 2 Bathrooms

This beautifully presented, versatile and deceptively spacious detached bungalow with gardens, barn and adjacent field all extending to circa 10 acres.

The home has been finished to a very high standard throughout and offers an array of bright and airy apartments that are all finished with neutral tones throughout and enhanced by way of quality floor coverings.

Features of the property include oil central heating, double glazing, monobloc driveway that's accessed via an outer gated entrance and lovely, well-maintained gardens that surround the home.

Early viewing of this lovely family home is highly advised in order to fully appreciate the size, style setting and area of land that's on offer.