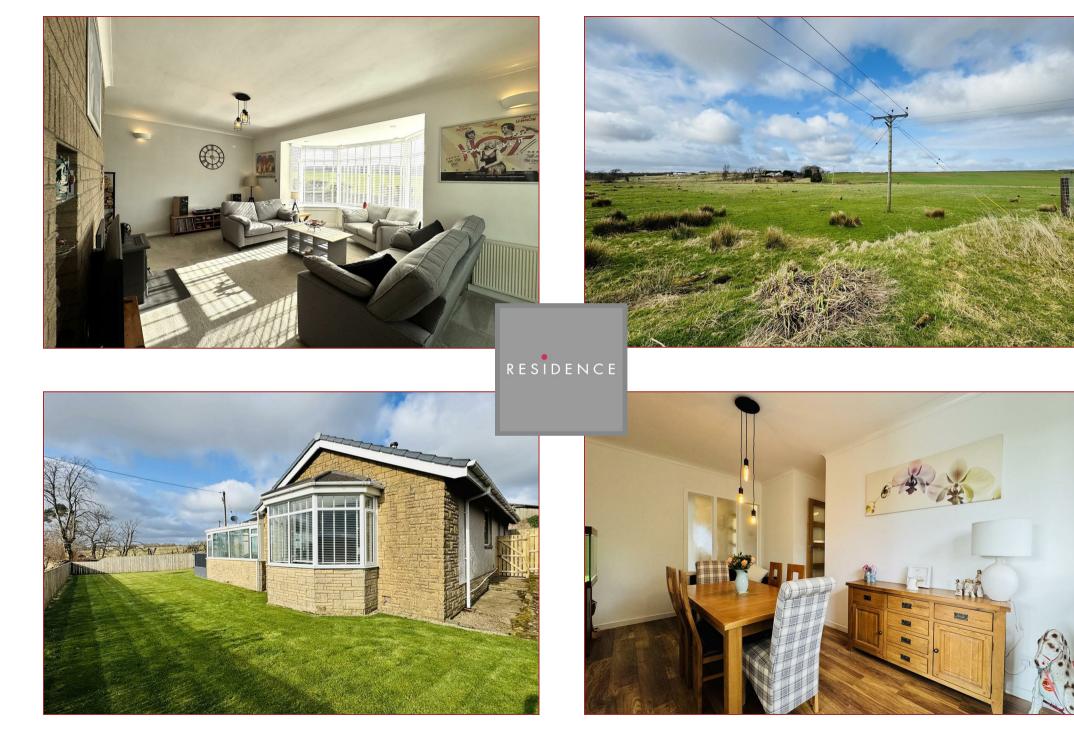

The accommodation comprises, welcoming reception hallway, bay windowed lounge with focal point log burning stove and open plan access to a formal dining room, modern fitted breakfasting kitchen that has a range of base and wall mounted units with worktop surfaces and breakfast bar and utility/laundry room. There is a beautiful conservatory with open views over the neighbouring fields and farmland with outer doors leading to an elevated sun deck. Separate family room that could be utilsed as a 4th bedroom if required. The bungalow has 3 double sized bedrooms, modern fitted family bathroom and a separate modern fitted shower room with feature shower enclosure.

Features of the property include oil central heating, double glazing, monobloc driveway that's accessed via an outer gated entrance and lovely, well-maintained gardens that surround the home.

Early viewing of this lovely family home is highly advised in order to fully appreciate the size, style setting and area of land that's on offer.