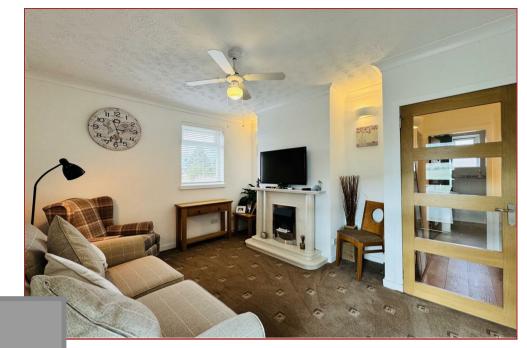

The accommodation comprises, welcoming reception hallway, bay windowed lounge with focal point log burning stove and open plan access to a formal dining room, modern fitted breakfasting kitchen that has a range of base and wall mounted units with worktop surfaces and breakfast bar and utility/laundry room. There is a beautiful conservatory with open views over the neighbouring fields and farmland with outer doors leading to an elevated sun deck. Separate family room that could be utilsed as a 4th bedroom if required. The bungalow has 3 double sized bedrooms, modern fitted family bathroom and a separate modern fitted shower room with feature shower enclosure.