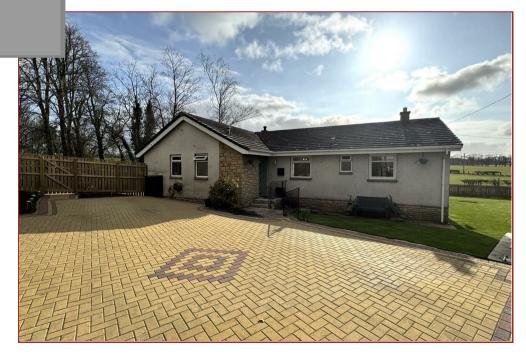

## 3 Bedrooms | 2 Public Rooms | 2 Bathrooms

This beautifully presented, versatile and deceptively spacious detached bungalow with gardens, barn and adjacent field all extending to circa 10 acres.

The home has been finished to a very high standard throughout and offers an array of bright and airy apartments that are all finished with neutral tones throughout and enhanced by way of quality floor coverings.

The accommodation comprises, welcoming reception hallway, bay windowed lounge with focal point log burning stove and open plan access to a formal dining room, modern fitted breakfasting kitchen that has a range of base and wall mounted units with worktop surfaces and breakfast bar and utility/laundry room. There is a beautiful conservatory with open views over the neighbouring fields and farmland with outer doors leading to an elevated sun deck. Separate family room that could be utilsed as a 4th bedroom if required. The bungalow has 3 double sized bedrooms, modern fitted family bathroom and a separate modern fitted shower room with feature shower enclosure.

Features of the property include oil central heating, double glazing, monobloc driveway that's accessed via an outer gated entrance and lovely, well-maintained gardens that surround the home.

Early viewing of this lovely family home is highly advised in order to fully appreciate the size, style setting and area of land that's on offer.