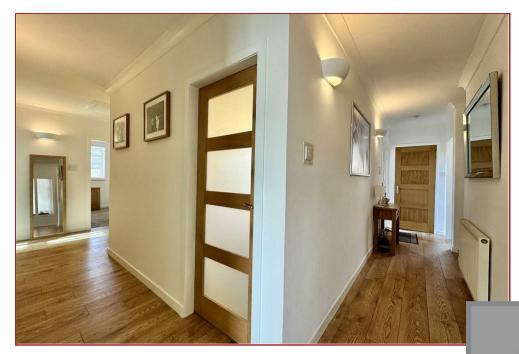

The accommodation comprises, welcoming reception hallway, bay windowed lounge with focal point log burning stove and open plan access to a formal dining room, modern fitted breakfasting kitchen that has a range of base and wall mounted units with worktop surfaces and breakfast bar and utility/laundry room. There is a beautiful conservatory with open views over the neighbouring fields and farmland with outer doors leading to an elevated sun deck. Separate family room that could be utilsed as a 4th bedroom if required. The bungalow has 3 double sized bedrooms, modern fitted family bathroom and a separate modern fitted shower room with feature shower enclosure.