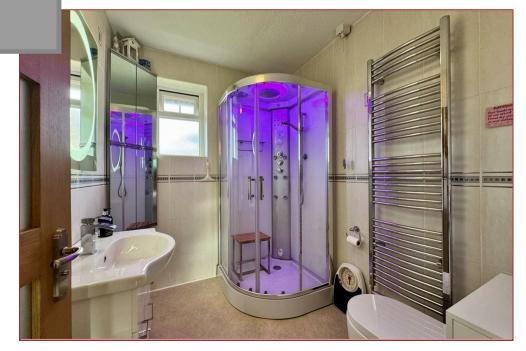

The accommodation comprises, welcoming reception hallway, bay windowed lounge with focal point log burning stove and open plan access to a formal dining room, modern fitted breakfasting kitchen that has a range of base and wall mounted units with worktop surfaces and breakfast bar and utility/laundry room. There is a beautiful conservatory with open views over the neighbouring fields and farmland with outer doors leading to an elevated sun deck. Separate family room that could be utilsed as a 4th bedroom if required. The bungalow has 3 double sized bedrooms, modern fitted family bathroom and a separate modern fitted shower room with feature shower enclosure.