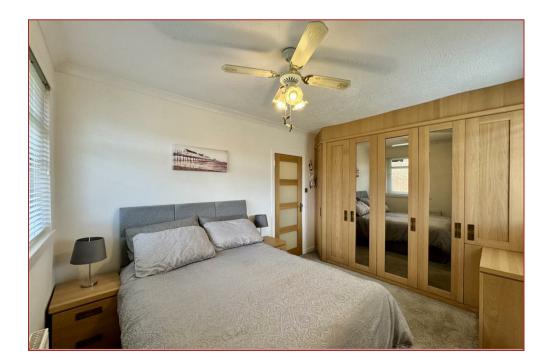

The accommodation comprises, welcoming reception hallway, bay windowed lounge with focal point log burning stove and open plan access to a formal dining room, modern fitted breakfasting kitchen that has a range of base and wall mounted units with worktop surfaces and breakfast bar and utility/laundry room. There is a beautiful conservatory with open views over the neighbouring fields and farmland with outer doors leading to an elevated sun deck. Separate family room that could be utilsed as a 4th bedroom if required. The bungalow has 3 double sized bedrooms, modern fitted family bathroom and a separate modern fitted shower room with feature shower enclosure.