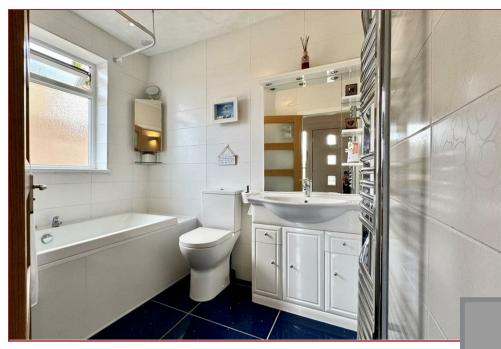

The accommodation comprises, welcoming reception hallway, bay windowed lounge with focal point log burning stove and open plan access to a formal dining room, modern fitted breakfasting kitchen that has a range of base and wall mounted units with worktop surfaces and breakfast bar and utility/laundry room. There is a beautiful conservatory with open views over the neighbouring fields and farmland with outer doors leading to an elevated sun deck. Separate family room that could be utilsed as a 4th bedroom if required. The bungalow has 3 double sized bedrooms, modern fitted family bathroom and a separate modern fitted shower room with feature shower enclosure.