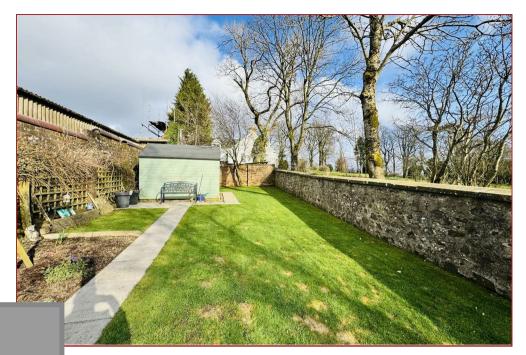

Features of the property include oil central heating, double glazing, monobloc driveway that's accessed via an outer gated entrance and lovely, well-maintained gardens that surround the home.

Early viewing of this lovely family home is highly advised in order to fully appreciate the size, style setting and area of land that's on offer.