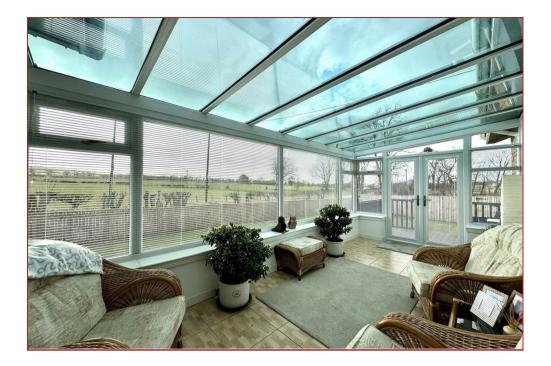

The accommodation comprises, welcoming reception hallway, bay windowed lounge with focal point log burning stove and open plan access to a formal dining room, modern fitted breakfasting kitchen that has a range of base and wall mounted units with worktop surfaces and breakfast bar and utility/laundry room. There is a beautiful conservatory with open views over the neighbouring fields and farmland with outer doors leading to an elevated sun deck. Separate family room that could be utilsed as a 4th bedroom if required. The bungalow has 3 double sized bedrooms, modern fitted family bathroom and a separate modern fitted shower room with feature shower enclosure.