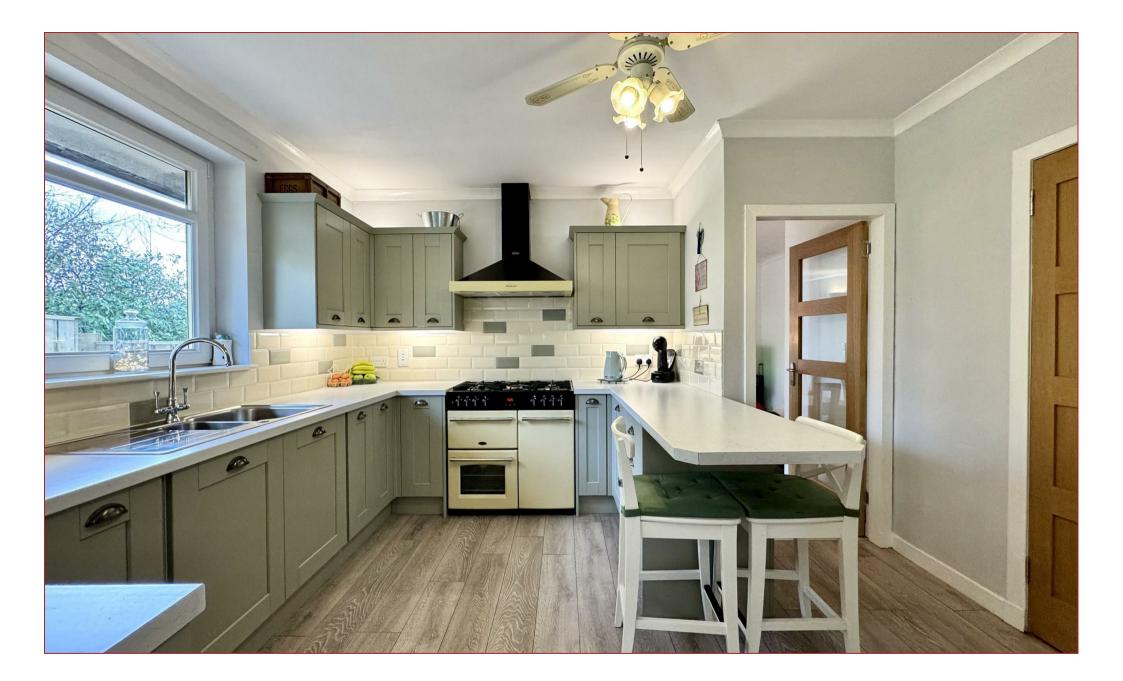

The accommodation comprises, welcoming reception hallway, bay windowed lounge with focal point log burning stove and open plan access to a formal dining room, modern fitted breakfasting kitchen that has a range of base and wall mounted units with worktop surfaces and breakfast bar and utility/laundry room. There is a beautiful conservatory with open views over the neighbouring fields and farmland with outer doors leading to an elevated sun deck. Separate family room that could be utilsed as a 4th bedroom if required. The bungalow has 3 double sized bedrooms, modern fitted family bathroom and a separate modern fitted shower room with feature shower enclosure.