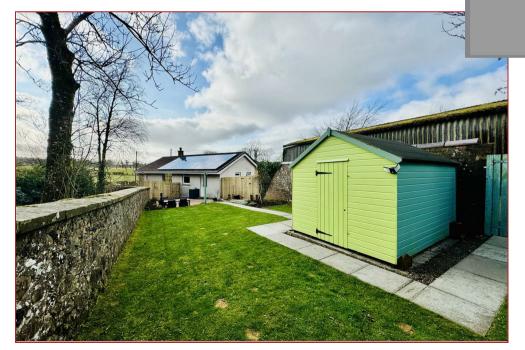

Features of the property include oil central heating, double glazing, monobloc driveway that's accessed via an outer gated entrance and lovely, well-maintained gardens that surround the home.

Early viewing of this lovely family home is highly advised in order to fully appreciate the size, style setting and area of land that's on offer.