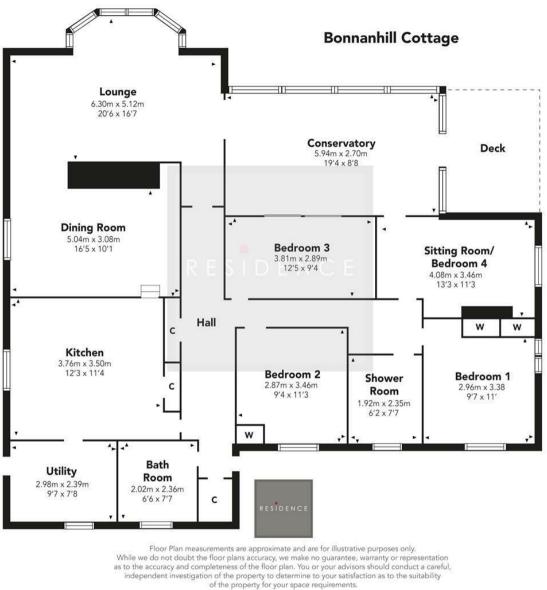

The accommodation comprises, welcoming reception hallway, bay windowed lounge with focal point log burning stove and open plan access to a formal dining room, modern fitted breakfasting kitchen that has a range of base and wall mounted units with worktop surfaces and breakfast bar and utility/laundry room. There is a beautiful conservatory with open views over the neighbouring fields and farmland with outer doors leading to an elevated sun deck. Separate family room that could be utilsed as a 4th bedroom if required. The bungalow has 3 double sized bedrooms, modern fitted family bathroom and a separate modern fitted shower room with feature shower enclosure.

1862.00 sq ft | EER = D

RESIDENCE

RESIDENCE

Produced by Plush Plans Ltd

We believe these details to be accurate; however, they do not form any part of a contract. Fixtures and fittings are not included unless specified in the enclosed. Photographs are for general information and it must not be inferred that any item is included for sale with the property. All distances and measurements are approximate. Floorplans may not be to scale and are for illustration purposes only.