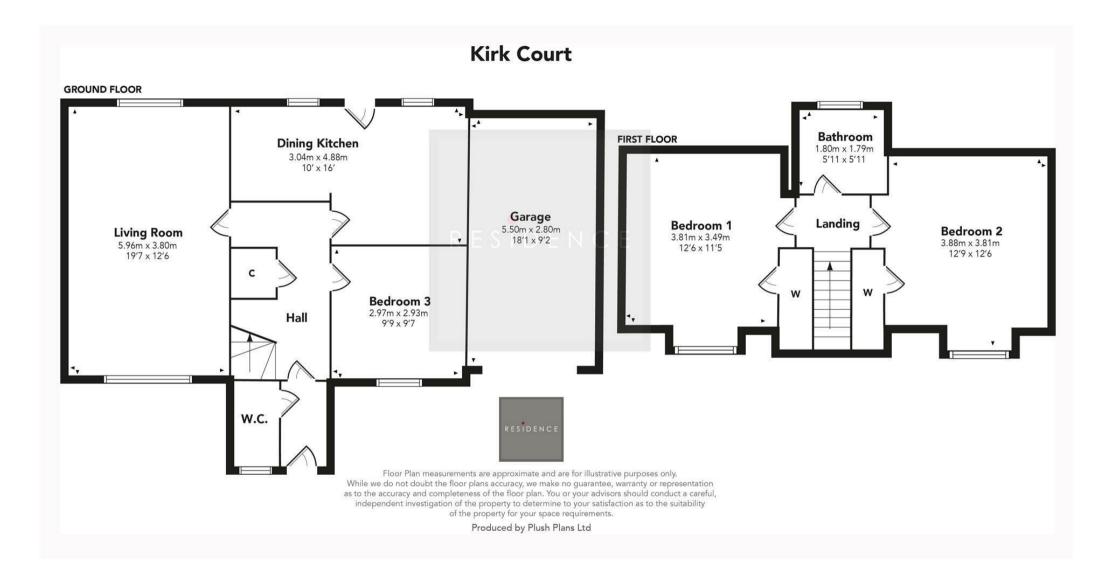

## 3 Bedrooms | 1 Public Rooms | 2 Bathrooms

Set within a quiet residential cul-de-sac, this impeccably well finished, modernised and upgraded 3 bedroomed linked detached villa with monobloc driveway and garage.

The property is in walk in condition offering a high standard of finish with fresh neutral décor and a mixture of stylish and quality floor coverings. The accommodation consists of an entrance vestibule with access to a modern cloaks/wc, welcoming reception hallway with staircase to the upper floor level, generous sized formal lounge with aspects to front and double-glazed patio doors to the rear. A stylish and contemporary designed and fitted breakfasting kitchen with integrated appliances, breakfast bar and quality worktop surfaces. The home offers 3 double bedrooms, one of which is located on the ground floor level whilst upstairs is serviced by way of a modern fitted family bathroom. Features of the property include gas central heating, double glazing and

maintained gardens. Further features include a monobloc driveway and garage.

Stonehouse is a popular semi-rural village set just a short distance from Strathaven and the M74 motorway link as well as nearby Larkhall train station making it a popular location for those who commute. The village itself has several high street shops and also a choice of bars whilst nearby Strathaven and Larkhall provide a more comprehensive range of shops and supermarkets.