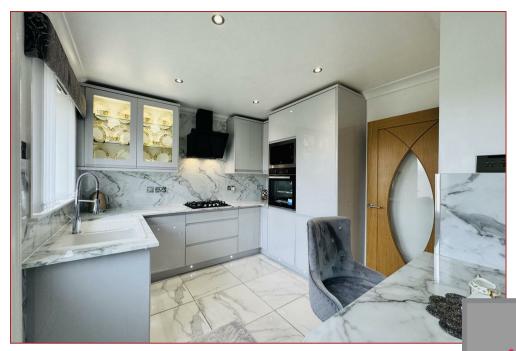

The property is in walk in condition offering a high standard of finish with fresh neutral décor and a mixture of stylish and quality floor coverings. The accommodation consists of an entrance vestibule with access to a modern cloaks/wc, welcoming reception hallway with staircase to the upper floor level, generous sized formal lounge with aspects to front and double-glazed patio doors to the rear. A stylish and contemporary designed and fitted breakfasting kitchen with integrated appliances, breakfast bar and quality worktop surfaces. The home offers 3 double bedrooms, one of which is located on the ground floor level whilst upstairs is serviced by way of a modern fitted family bathroom. Features of the property include gas central heating, double glazing and