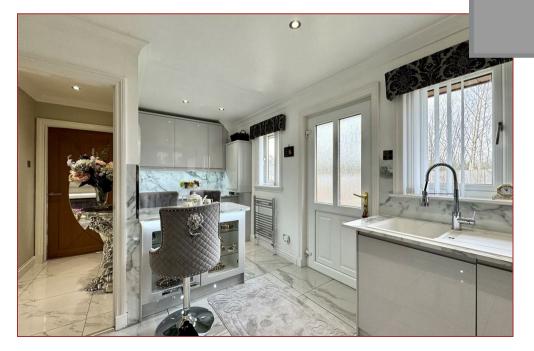

The property is in walk in condition offering a high standard of finish with fresh neutral décor and a mixture of stylish and quality floor coverings. The accommodation consists of an entrance vestibule with access to a modern cloaks/wc, welcoming reception hallway with staircase to the upper floor level, generous sized formal lounge with aspects to front and double-glazed patio doors to the rear. A stylish and contemporary designed and fitted breakfasting kitchen with integrated appliances, breakfast bar and quality worktop surfaces. The home offers 3 double bedrooms, one of which is located on the ground floor level whilst upstairs is serviced by way of a modern fitted family bathroom. Features of the property include gas central heating, double glazing and