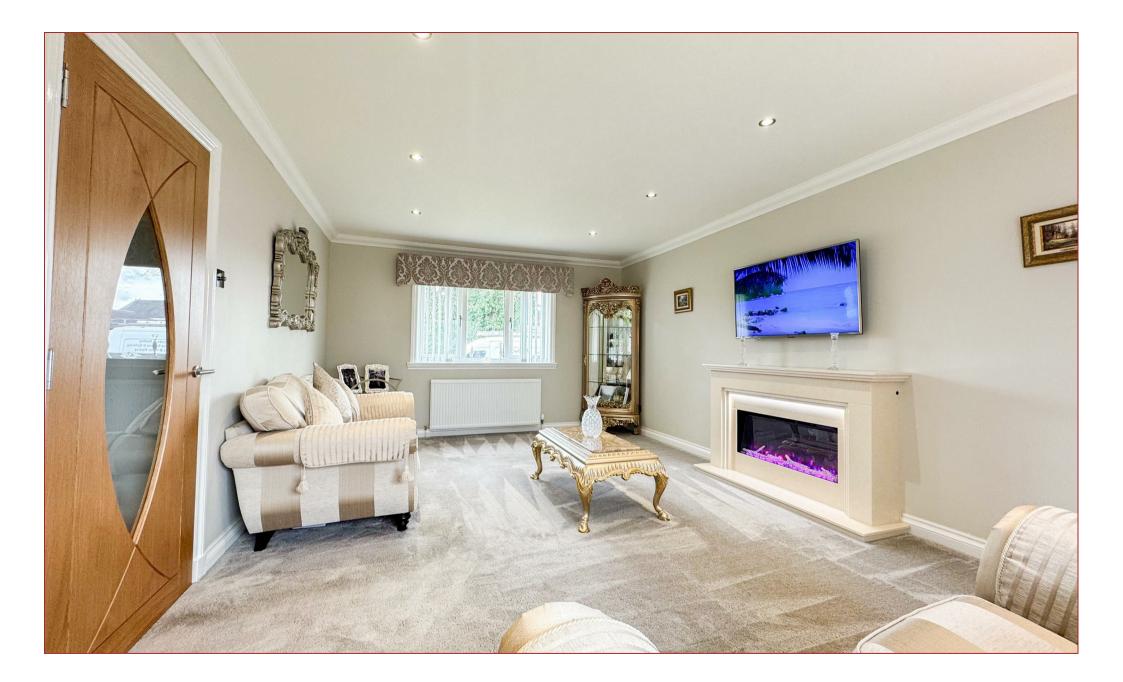

The property is in walk in condition offering a high standard of finish with fresh neutral décor and a mixture of stylish and quality floor coverings. The accommodation consists of an entrance vestibule with access to a modern cloaks/wc, welcoming reception hallway with staircase to the upper floor level, generous sized formal lounge with aspects to front and double-glazed patio doors to the rear. A stylish and contemporary designed and fitted breakfasting kitchen with integrated appliances, breakfast bar and quality worktop surfaces. The home offers 3 double bedrooms, one of which is located on the ground floor level whilst upstairs is serviced by way of a modern fitted family bathroom. Features of the property include gas central heating, double glazing and