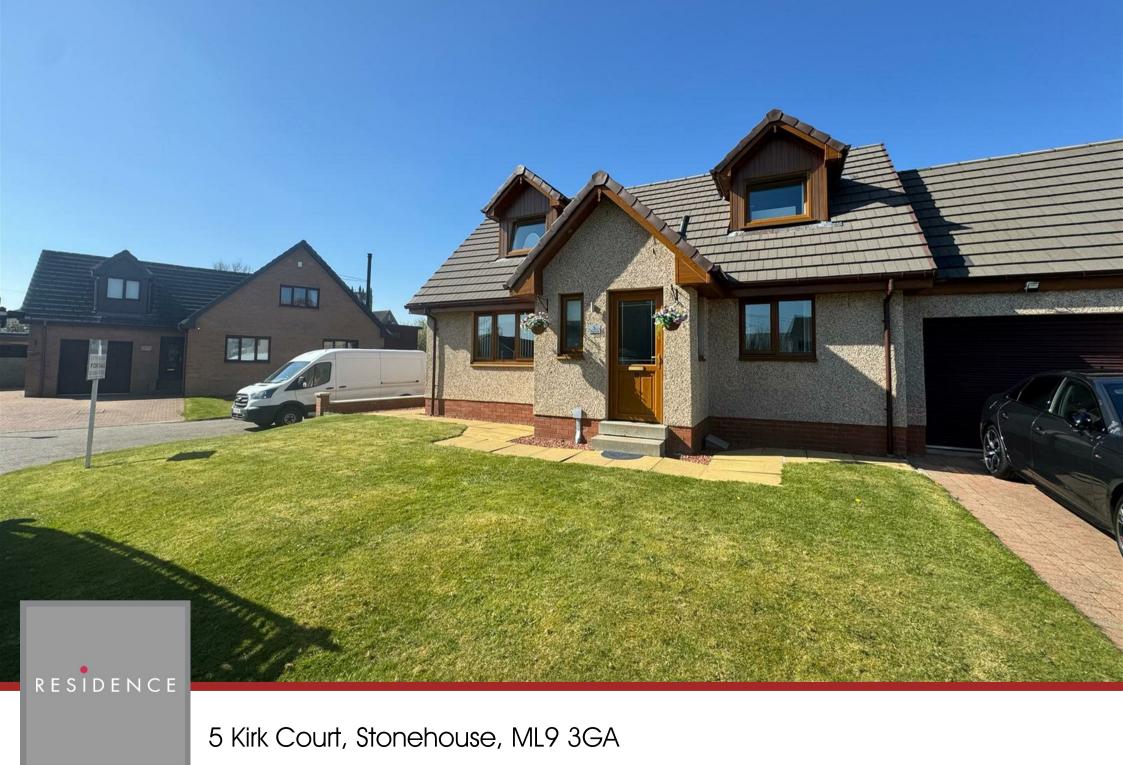

## 3 Bedrooms | 1 Public Rooms | 2 Bathrooms

Set within a quiet residential cul-de-sac, this impeccably well finished, modernised and upgraded 3 bedroomed linked detached villa with monobloc driveway and garage.

maintained gardens. Further features include a monobloc driveway and garage.

Stonehouse is a popular semi-rural village set just a short distance from Strathaven and the M74 motorway link as well as nearby Larkhall train station making it a popular location for those who commute. The village itself has several high street shops and also a choice of bars whilst nearby Strathaven and Larkhall provide a more comprehensive range of shops and supermarkets.