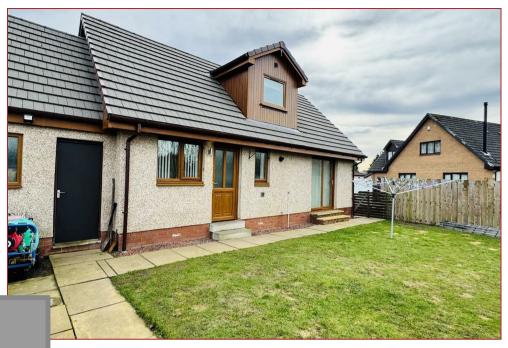

maintained gardens. Further features include a monobloc driveway and garage.

Stonehouse is a popular semi-rural village set just a short distance from Strathaven and the M74 motorway link as well as nearby Larkhall train station making it a popular location for those who commute. The village itself has several high street shops and also a choice of bars whilst nearby Strathaven and Larkhall provide a more comprehensive range of shops and supermarkets.