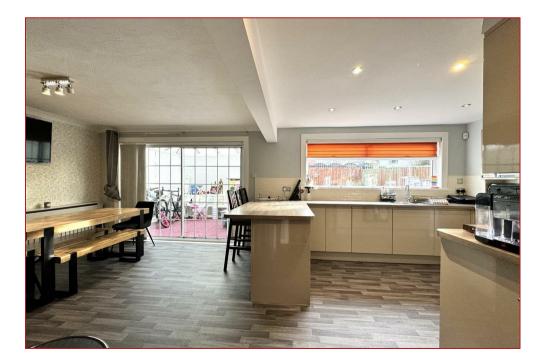

The home offers a spacious layout of apartments which are versatile and have been enhanced by way of conservatory and garage conversion. Comprises reception hallway with access to a cloaks/wc with 2-piece suite, good sized lounge with aspects to front, modern fitted dining size kitchen to the rear. Double glazed conservatory with aspects and access to the rear gardens. A garage conversion is currently being utilised as a home office with utility area. On the upper floor there are 3 bedrooms and a well-proportioned, modern fitted family bathroom.