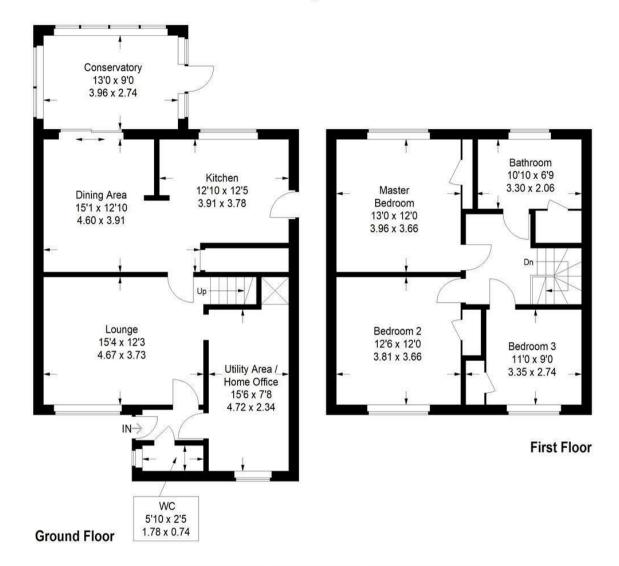

Features of the property include gas central heating, double glazing, wireless alarm system, driveway with charging point, downlighters and gardens that are enclosed to the rear.

The floor plan shall provide you with a detailed layout of this comfortable and well laid out home however, early viewing is highly advised to appreciate the accommodation and setting on offer.

1388.00 sq ft | EER = C

RESIDENCE

Smiddy Loan

Illustration for identification purposes only, measurements are approximate, not to scale. floorplansUsketch.com © (ID540275)

We believe these details to be accurate; however, they do not form any part of a contract. Fixtures and fittings are not included unless specified in the enclosed. Photographs are for general information and it must not be inferred that any item is included for sale with the property. All distances and measurements are approximate. Floorplans may not be to scale and are for illustration purposes only.