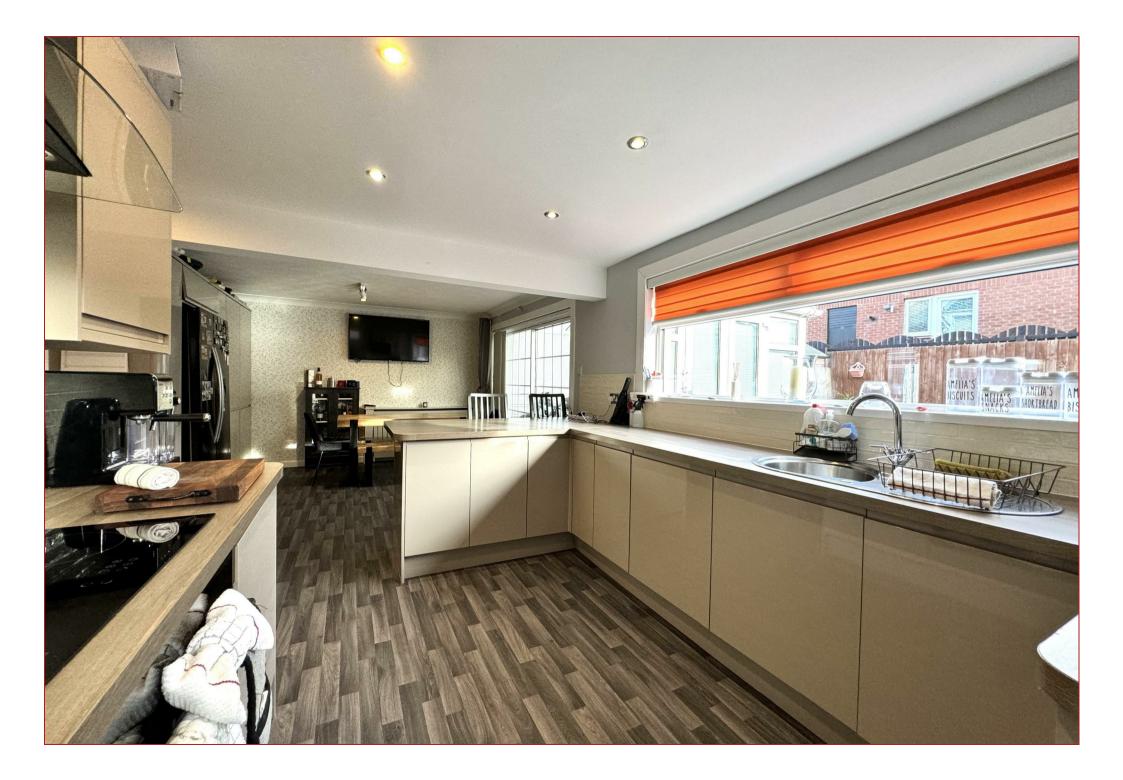

The home offers a spacious layout of apartments which are versatile and have been enhanced by way of conservatory and garage conversion. Comprises reception hallway with access to a cloaks/wc with 2-piece suite, good sized lounge with aspects to front, modern fitted dining size kitchen to the rear. Double glazed conservatory with aspects and access to the rear gardens. A garage conversion is currently being utilised as a home office with utility area. On the upper floor there are 3 bedrooms and a well-proportioned, modern fitted family bathroom.