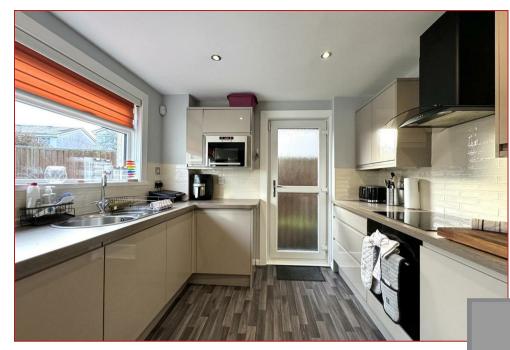

The home offers a spacious layout of apartments which are versatile and have been enhanced by way of conservatory and garage conversion. Comprises reception hallway with access to a cloaks/wc with 2-piece suite, good sized lounge with aspects to front, modern fitted dining size kitchen to the rear. Double glazed conservatory with aspects and access to the rear gardens. A garage conversion is currently being utilised as a home office with utility area. On the upper floor there are 3 bedrooms and a well-proportioned, modern fitted family bathroom.