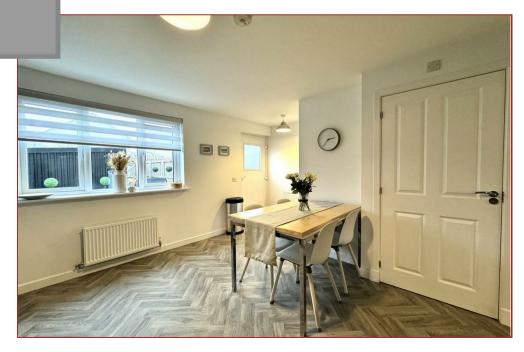

The rooms are bright and airy comprising reception hall, generous lounge with aspects to front, sizeable modern fitted dining kitchen with access to a cloaks/wc, three bedrooms and a family bathroom.

Further features include gas central heating, double glazing, well-designed enclosed gardens to the rear with patio, lawn, large metal garden shed and two designated parking spaces, which can also be found to the rear of the property.