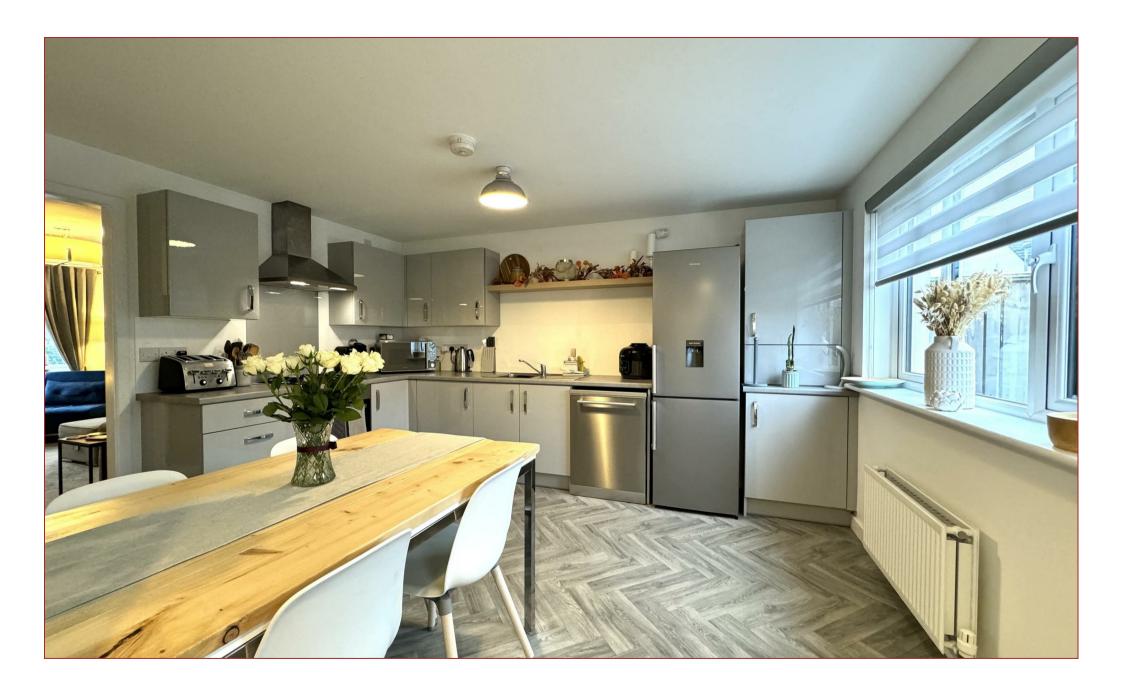

The rooms are bright and airy comprising reception hall, generous lounge with aspects to front, sizeable modern fitted dining kitchen with access to a cloaks/wc, three bedrooms and a family bathroom.

Further features include gas central heating, double glazing, well-designed enclosed gardens to the rear with patio, lawn, large metal garden shed and two designated parking spaces, which can also be found to the rear of the property.