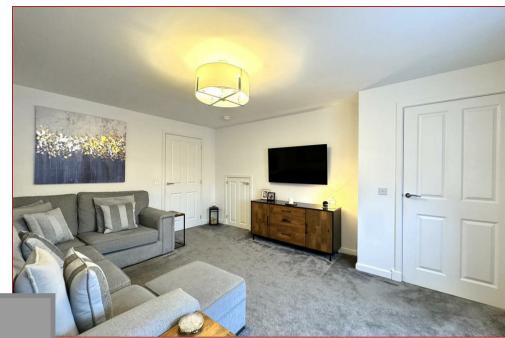

The rooms are bright and airy comprising reception hall, generous lounge with aspects to front, sizeable modern fitted dining kitchen with access to a cloaks/wc, three bedrooms and a family bathroom.

Further features include gas central heating, double glazing, well-designed enclosed gardens to the rear with patio, lawn, large metal garden shed and two designated parking spaces, which can also be found to the rear of the property.