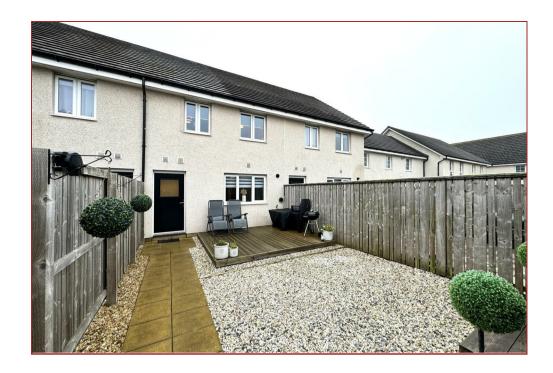

The rooms are bright and airy comprising reception hall, generous lounge with aspects to front, sizeable modern fitted dining kitchen with access to a cloaks/wc, three bedrooms and a family bathroom.

Further features include gas central heating, double glazing, well-designed enclosed gardens to the rear with patio, lawn, large metal garden shed and two designated parking spaces, which can also be found to the rear of the property.