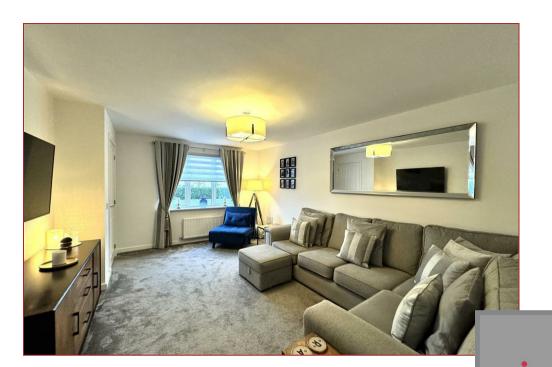

The rooms are bright and airy comprising reception hall, generous lounge with aspects to front, sizeable modern fitted dining kitchen with access to a cloaks/wc, three bedrooms and a family bathroom.

Further features include gas central heating, double glazing, well-designed enclosed gardens to the rear with patio, lawn, large metal garden shed and two designated parking spaces, which can also be found to the rear of the property.