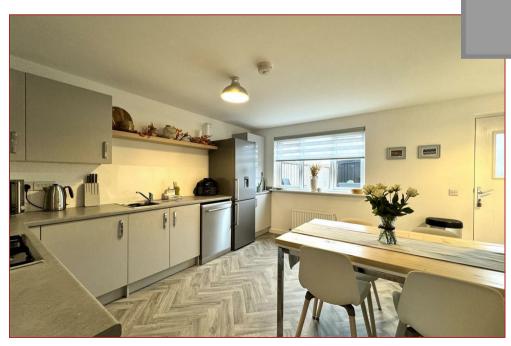

The rooms are bright and airy comprising reception hall, generous lounge with aspects to front, sizeable modern fitted dining kitchen with access to a cloaks/wc, three bedrooms and a family bathroom.

Further features include gas central heating, double glazing, well-designed enclosed gardens to the rear with patio, lawn, large metal garden shed and two designated parking spaces, which can also be found to the rear of the property.