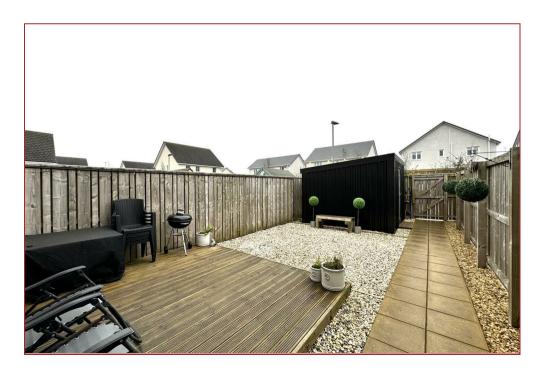

The rooms are bright and airy comprising reception hall, generous lounge with aspects to front, sizeable modern fitted dining kitchen with access to a cloaks/wc, three bedrooms and a family bathroom.

Further features include gas central heating, double glazing, well-designed enclosed gardens to the rear with patio, lawn, large metal garden shed and two designated parking spaces, which can also be found to the rear of the property.