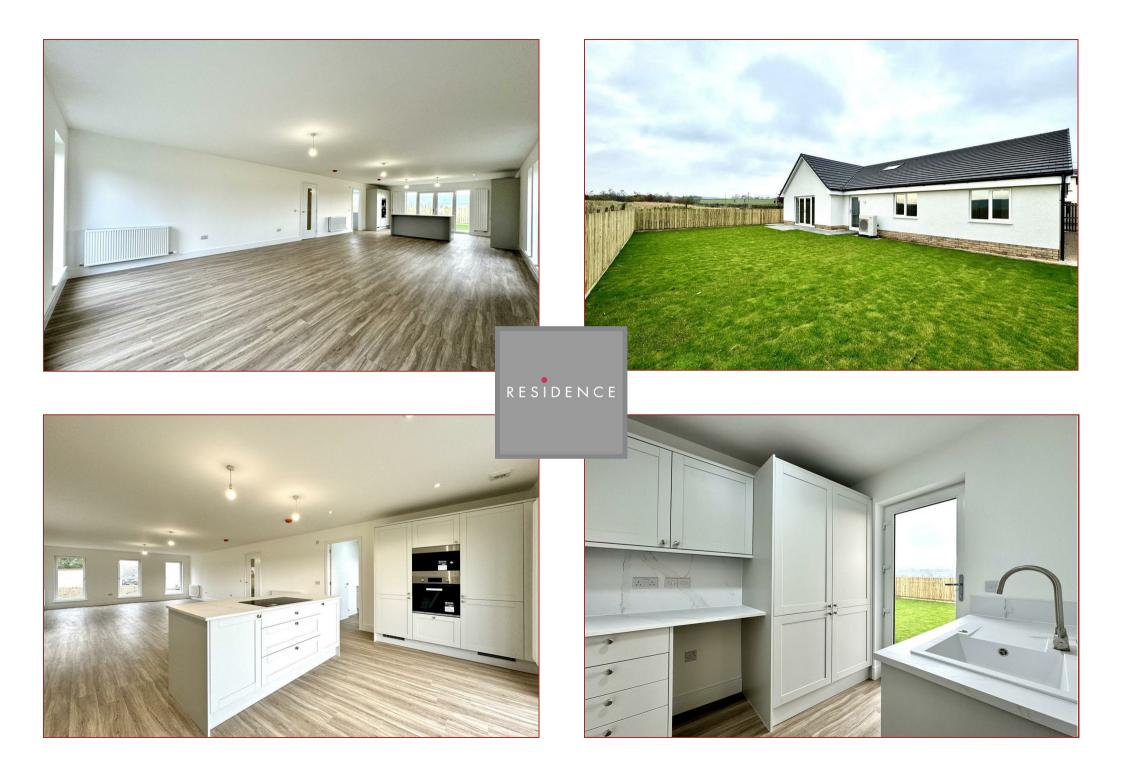

The bungalow is a beautiful and exceptionally well finished home, which offers a spacious, bright, airy and well-designed layout of apartments that are formed over the one level.

The accommodation comprises of a welcoming reception hallway, generous sized and impressive lounge, diner and contemporary designed and fitted integrated breakfasting size kitchen, utility room, 4 bedrooms with master ensuite shower room with remote velux window whist there is a separate, modern fitted family bathroom with 4-piece suite.

Features of the property include air source heating, double glazing, monobloc driveway and parking with lawned gardens.

The enclosed floor plan shall provide a detailed layout of this most impressive home however we recommend both internal and external inspection in order to fully appreciate the size, style, rural outlook and tranquil setting on offer.