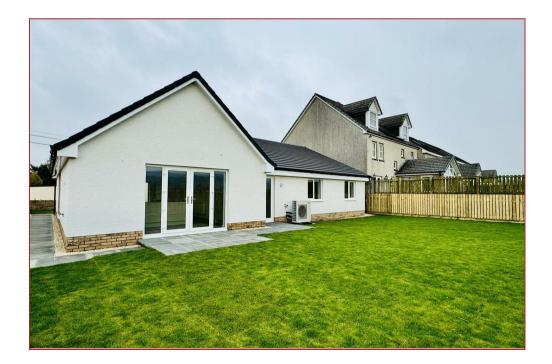

## 4 Bedrooms | 1 Public Rooms | 2 Bathrooms

This newly completed, individual 4 bedroomed family detached bungalow is set within the quiet and popular village of Gilmourton which is located on the outskirts of Strathaven.

The bungalow is a beautiful and exceptionally well finished home, which offers a spacious, bright, airy and well-designed layout of apartments that are formed over the one level.

The accommodation comprises of a welcoming reception hallway, generous sized and impressive lounge, diner and contemporary designed and fitted integrated breakfasting size kitchen, utility room, 4 bedrooms with master ensuite shower room with remote velux window whist there is a separate, modern fitted family bathroom with 4-piece suite.

Features of the property include air source heating, double glazing, monobloc driveway and parking with lawned gardens.

The enclosed floor plan shall provide a detailed layout of this most impressive home however we recommend both internal and external inspection in order to fully appreciate the size, style, rural outlook and tranquil setting on offer.