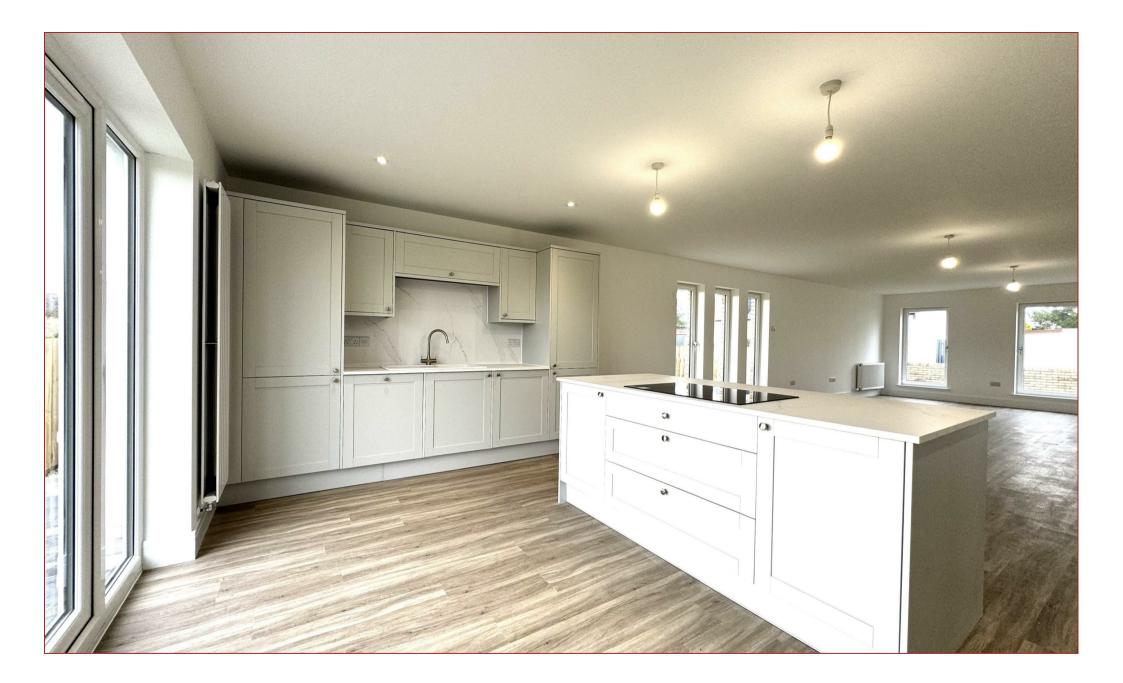

The bungalow is a beautiful and exceptionally well finished home, which offers a spacious, bright, airy and well-designed layout of apartments that are formed over the one level.

The accommodation comprises of a welcoming reception hallway, generous sized and impressive lounge, diner and contemporary designed and fitted integrated breakfasting size kitchen, utility room, 4 bedrooms with master ensuite shower room with remote velux window whist there is a separate, modern fitted family bathroom with 4-piece suite.