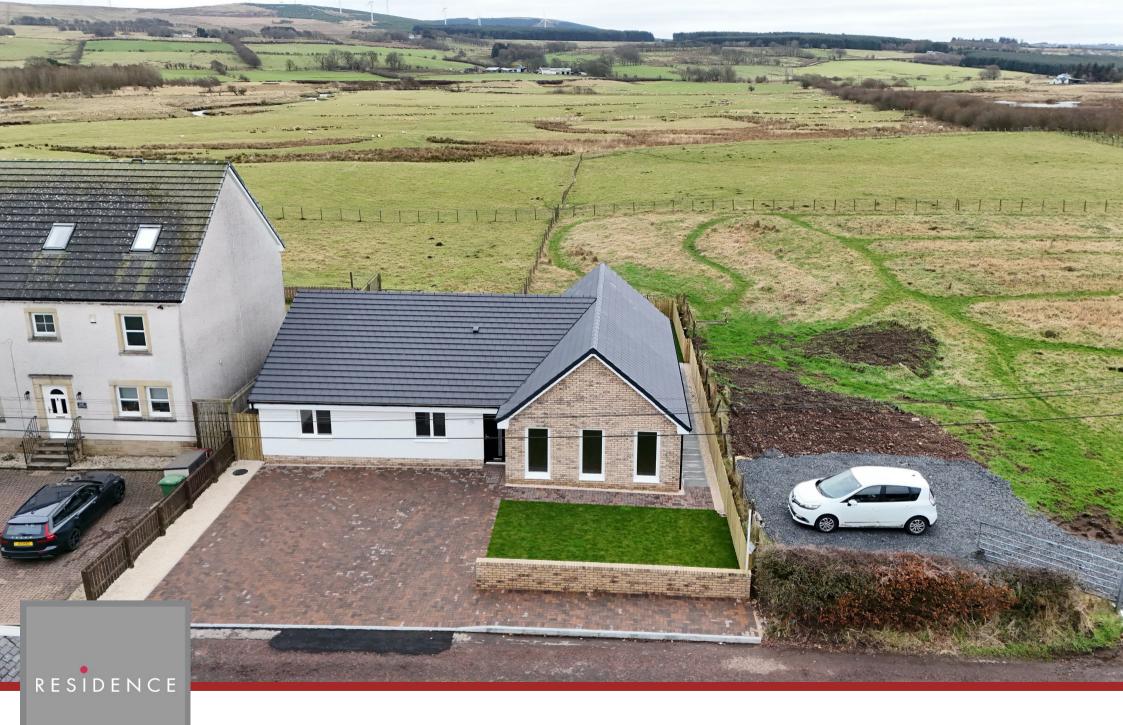

Bow Cottage , Gilmourton, ML10 6QF

www.residenceestateagents.co.uk

Viewing by appointment with Residence Strathaven T: 01357 572222 | E: strathaven@residenceestateagents.co.uk | A: 3 Bridge Street, Strathaven, ML10 6AN

## 4 Bedrooms | 1 Public Rooms | 2 Bathrooms

This newly completed, individual 4 bedroomed family detached bungalow is set within the quiet and popular village of Gilmourton which is located on the outskirts of Strathaven.

The bungalow is a beautiful and exceptionally well finished home, which offers a spacious, bright, airy and well-designed layout of apartments that are formed over the one level.

The accommodation comprises of a welcoming reception hallway, generous sized and impressive lounge, diner and contemporary designed and fitted integrated breakfasting size kitchen, utility room, 4 bedrooms with master ensuite shower room with remote velux window whist there is a separate, modern fitted family bathroom with 4-piece suite.

Features of the property include air source heating, double glazing, monobloc driveway and parking with lawned gardens.

The enclosed floor plan shall provide a detailed layout of this most impressive home however we recommend both internal and external inspection in order to fully appreciate the size, style, rural outlook and tranquil setting on offer.