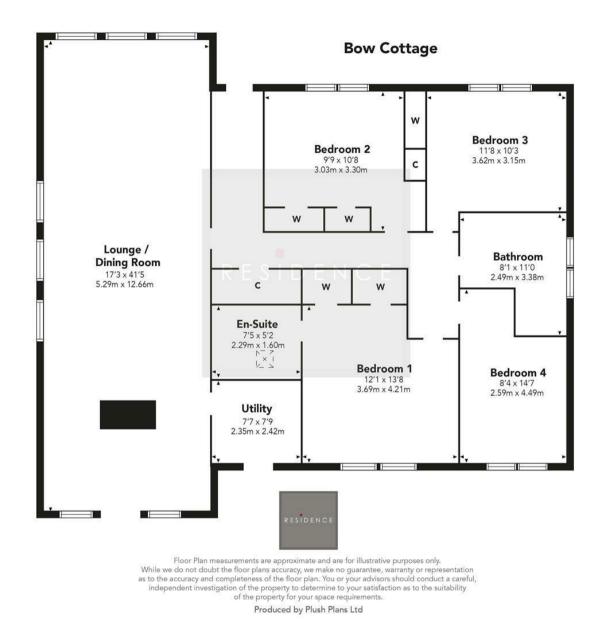

Features of the property include air source heating, double glazing, monobloc driveway and parking with lawned gardens.

The enclosed floor plan shall provide a detailed layout of this most impressive home however we recommend both internal and external inspection in order to fully appreciate the size, style, rural outlook and tranquil setting on offer.

1818.00 sq ft | EER = B

RESIDENCE

We believe these details to be accurate; however, they do not form any part of a contract. Fixtures and fittings are not included unless specified in the enclosed. Photographs are for general information and it must not be inferred that any item is included for sale with the property. All distances and measurements are approximate. Floorplans may not be to scale and are for illustration purposes only.