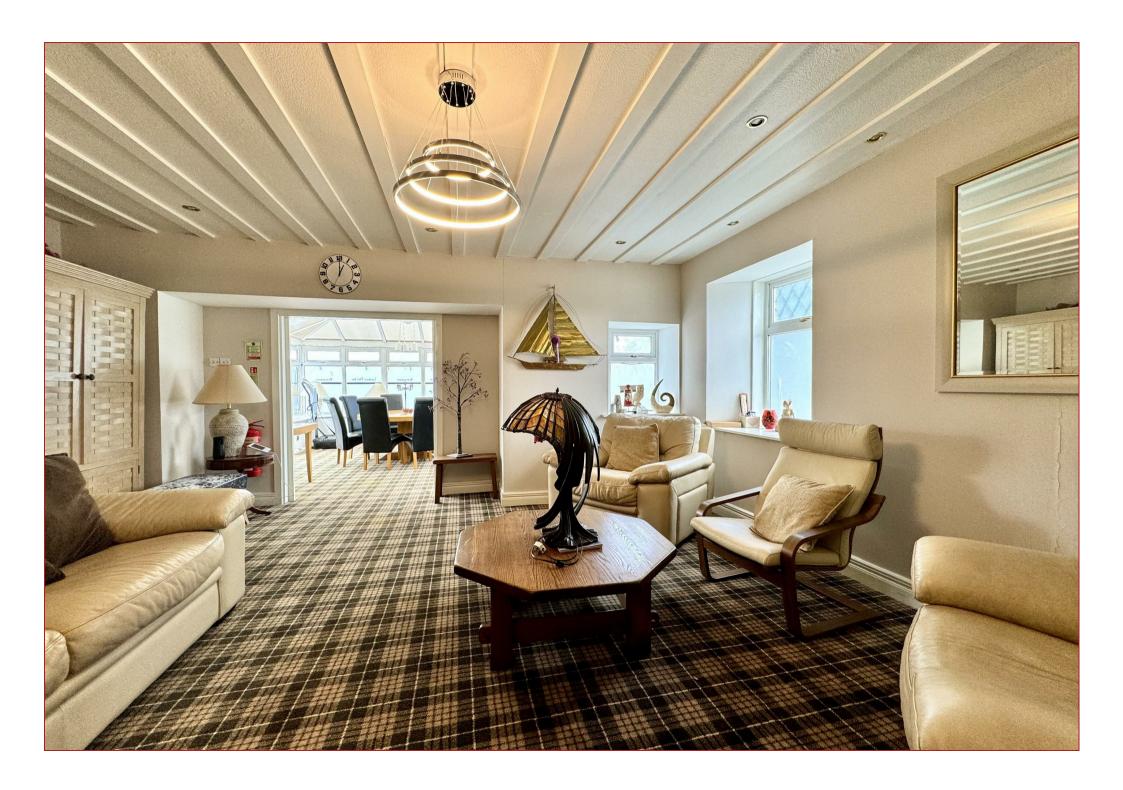

## 8 Bedrooms | 3 Public Rooms | 8 Bathrooms

A wonderful opportunity to purchase the locally admired Loudoun Hill Inn and the adjacent restaurant.

The premises are sure to appeal to a wide spectrum, and offer various uses. The inn is a substantial traditional dwelling with a large selection of living space and bedrooms. The ground floor comprises of an entrance vestibule, reception hallway, 2 public rooms, kitchen, utility room, bathroom, 2 bedrooms with en-suites, additional toilets and a conservatory. The 1st floor offers 3 guest bedrooms all with en-suite shower rooms whilst a separate entrance leads to a self-contained 3-bedroom duplex flat with hallway, living room, kitchen, bathroom, 3 beds and a shower room.