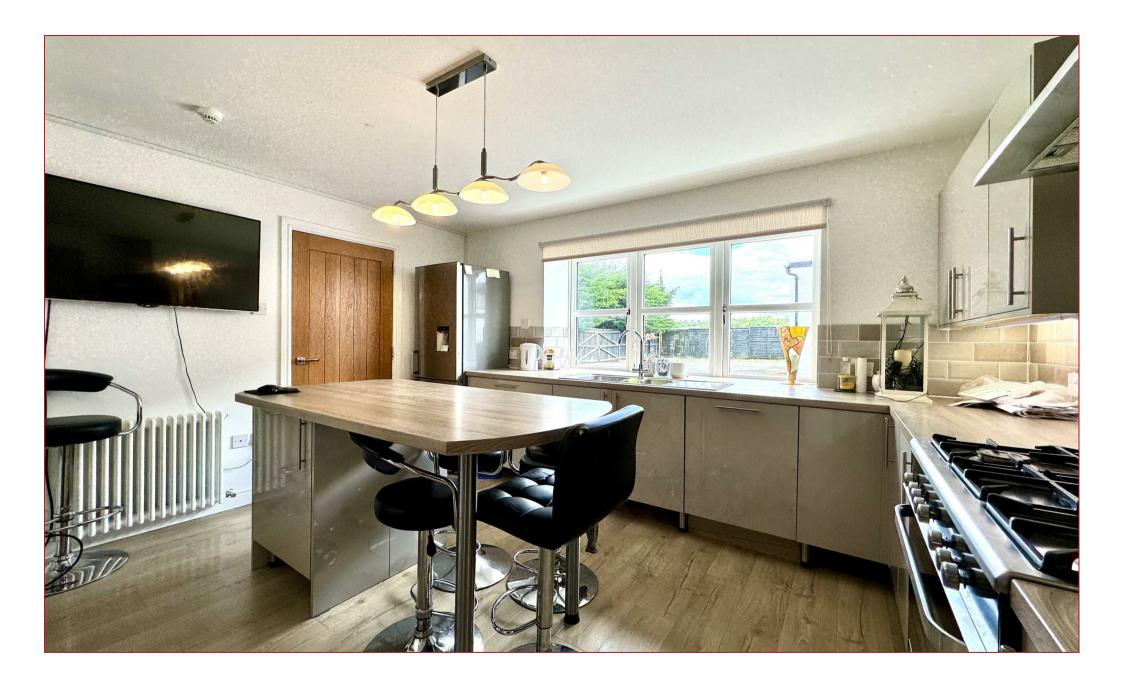

## 8 Bedrooms | 3 Public Rooms | 8 Bathrooms

A wonderful opportunity to purchase the locally admired Loudoun Hill Inn and the adjacent restaurant.

The premises are sure to appeal to a wide spectrum, and offer various uses. The inn is a substantial traditional dwelling with a large selection of living space and bedrooms. The ground floor comprises of an entrance vestibule, reception hallway, 2 public rooms, kitchen, utility room, bathroom, 2 bedrooms with en-suites, additional toilets and a conservatory. The 1st floor offers 3 guest bedrooms all with en-suite shower rooms whilst a separate entrance leads to a self-contained 3-bedroom duplex flat with hallway, living room, kitchen, bathroom, 3 beds and a shower room.