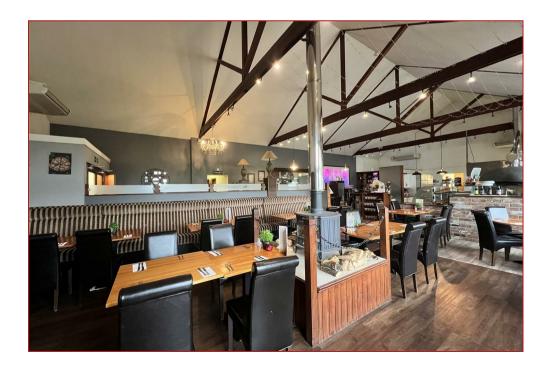

The adjacent restaurant is a large, detached building with outside seating area, entrance area, main seating and dining room with kitchen area, office, wc, stores and 3 sets of toilets.

The premises offer excellent parking facilities which could be developed into large garden grounds.