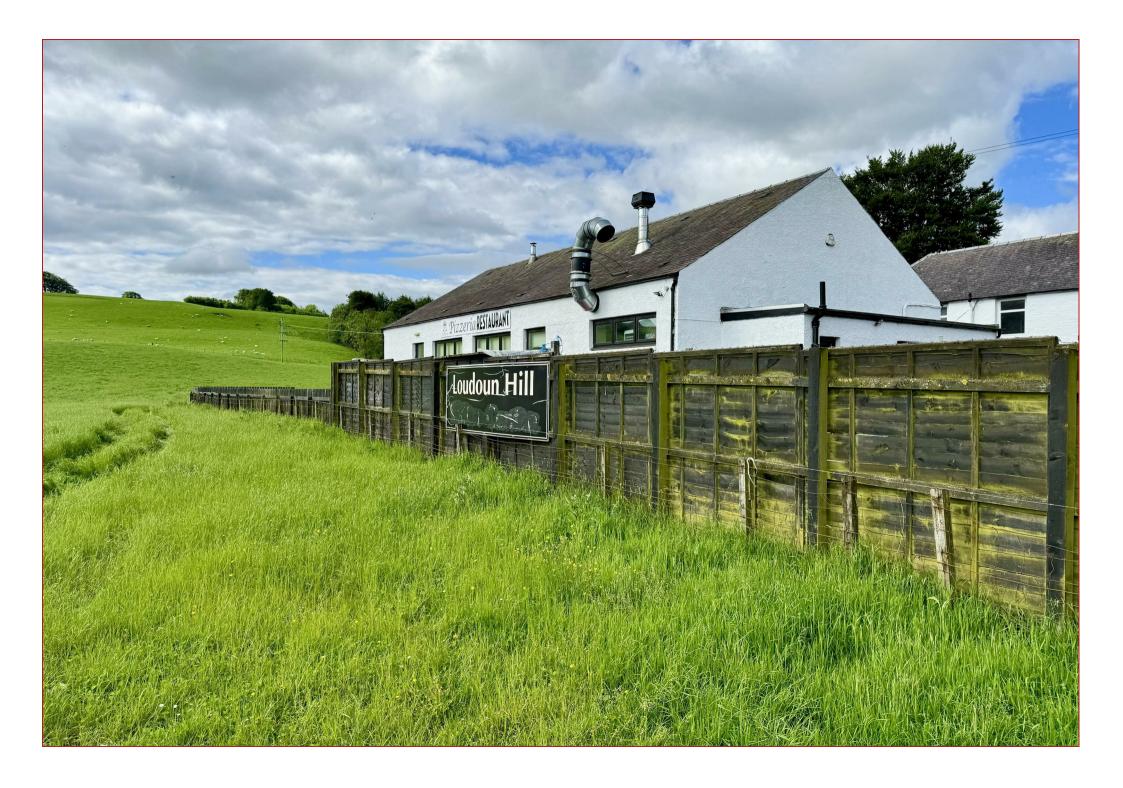

Loudoun Hill Inn, Strathaven Road, Darvel, KA17

The adjacent restaurant is a large, detached building with outside seating area, entrance area, main seating and dining room with kitchen area, office, wc, stores and 3 sets of toilets.

The premises offer excellent parking facilities which could be developed into large garden grounds.

Early viewing is strongly advised in order to fully appreciate the size, setting and huge potential on offer.

Darvel has a range of local amenities including shops and schools, Tesco and Sainsburys in neighbouring towns Galston and Strathaven whilst the market town of Kilmarnock lies close by and offers a further range of amenities including excellent supermarket and retail shopping, transport and recreational facilities. For the commuter the upgraded M77 offers direct links to many commercial centres within the central belt.