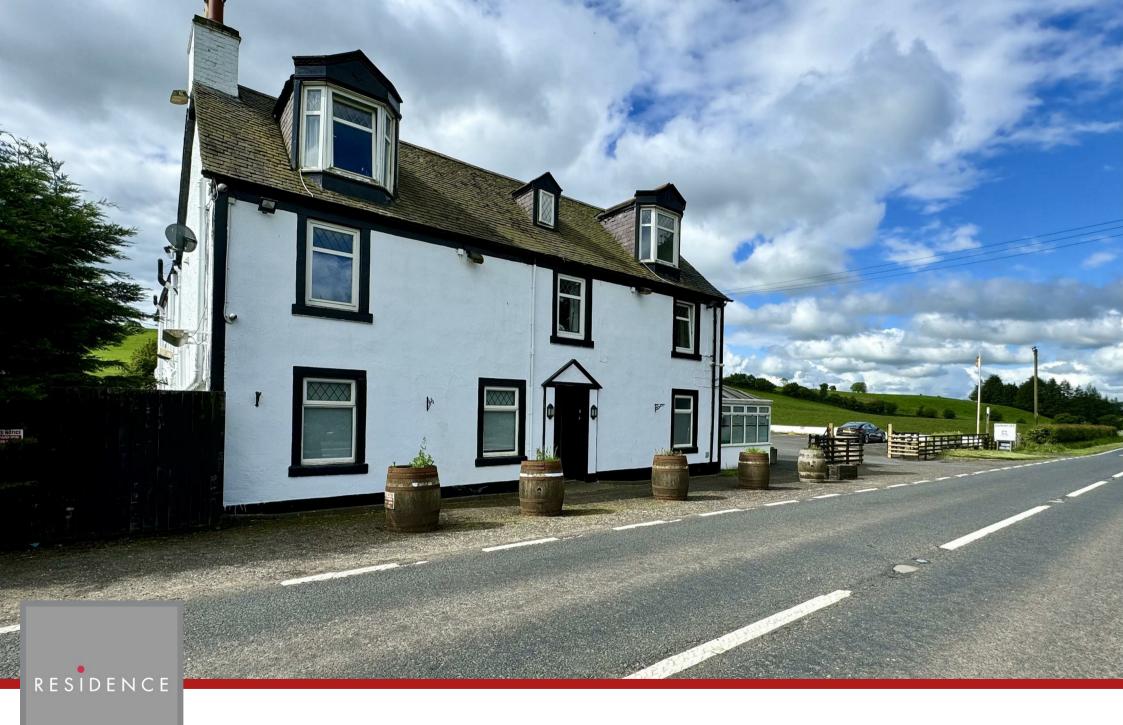

Loudoun Hill Inn, Strathaven Road, Darvel, KA17

## 8 Bedrooms | 3 Public Rooms | 8 Bathrooms

A wonderful opportunity to purchase the locally admired Loudoun Hill Inn and the adjacent restaurant.

The premises are sure to appeal to a wide spectrum, and offer various uses. The inn is a substantial traditional dwelling with a large selection of living space and bedrooms. The ground floor comprises of an entrance vestibule, reception hallway, 2 public rooms, kitchen, utility room, bathroom, 2 bedrooms with en-suites, additional toilets and a conservatory. The 1st floor offers 3 guest bedrooms all with en-suite shower rooms whilst a separate entrance leads to a self-contained 3-bedroom duplex flat with hallway, living room, kitchen, bathroom, 3 beds and a shower room.