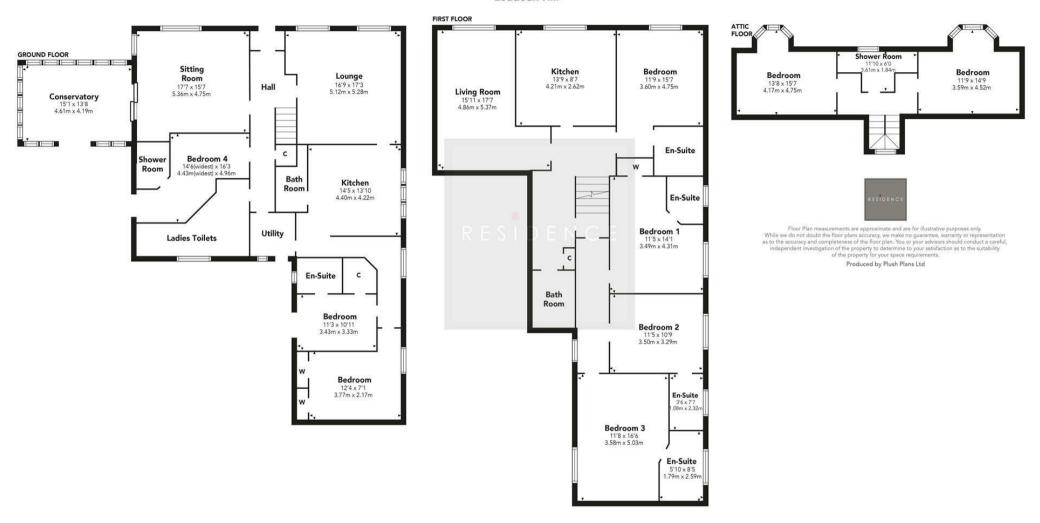

## 8 Bedrooms | 3 Public Rooms | 8 Bathrooms

A wonderful opportunity to purchase the locally admired Loudoun Hill Inn and the adjacent restaurant.

The premises are sure to appeal to a wide spectrum, and offer various uses. The inn is a substantial traditional dwelling with a large selection of living space and bedrooms. The ground floor comprises of an entrance vestibule, reception hallway, 2 public rooms, kitchen, utility room, bathroom, 2 bedrooms with en-suites, additional toilets and a conservatory. The 1st floor offers 3 guest bedrooms all with en-suite shower rooms whilst a separate entrance leads to a self-contained 3-bedroom duplex flat with hallway, living room, kitchen, bathroom, 3 beds and a shower room.