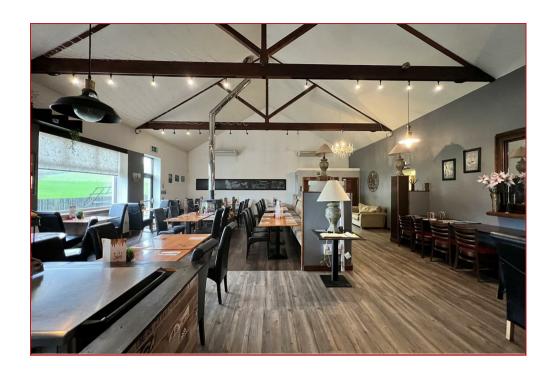

The adjacent restaurant is a large, detached building with outside seating area, entrance area, main seating and dining room with kitchen area, office, wc, stores and 3 sets of toilets.

The premises offer excellent parking facilities which could be developed into large garden grounds.