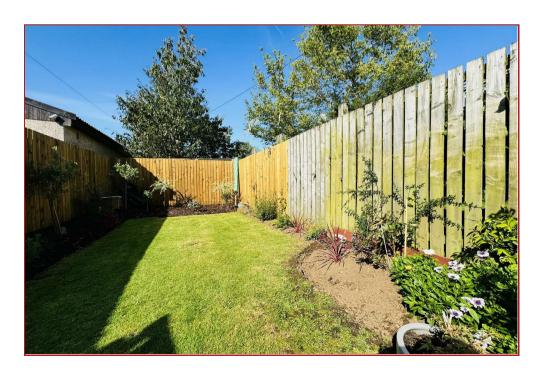

Features of the property include gas central heating, double glazing, monobloc driveway, integral garage and lovely, enclosed gardens to the rear with timber decking, central lawn, bordering flower bed with various specimen plants and high timber fencing.