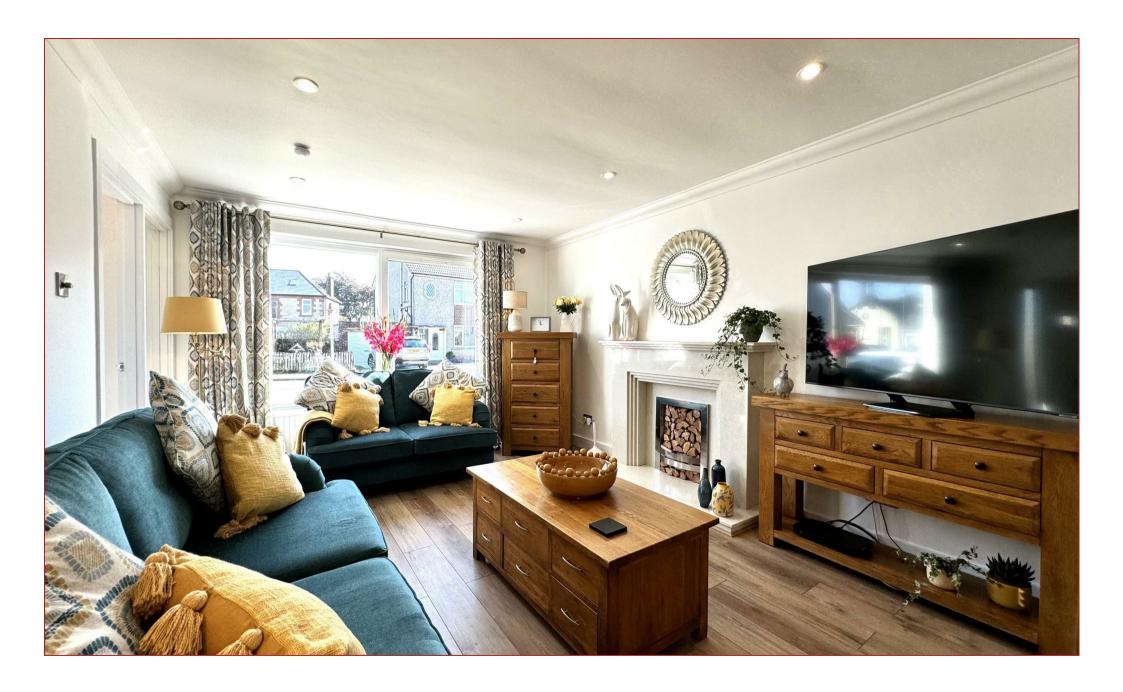

The property has been finished and presented to a very high standard throughout and offers accommodation that consists of; welcoming reception hallway with staircase to the upper floor level, gorgeous lounge with aspects to front and open plan access to a formal dining room, sunroom/relax room with double glazed aspects and outer doors to the rear gardens. Contemporary designed and fitted breakfasting kitchen with a range of base and wall mounted storage units with stylish worktop surfaces, well equipped utility room with double glazed outer door to the rear and access to the integral garage. On the upper floor there are 3 bedrooms and a modern fitted shower room.