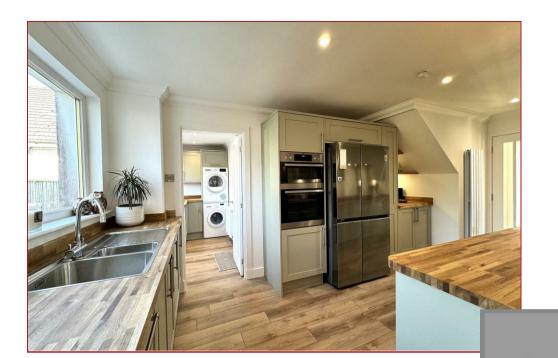

The property has been finished and presented to a very high standard throughout and offers accommodation that consists of; welcoming reception hallway with staircase to the upper floor level, gorgeous lounge with aspects to front and open plan access to a formal dining room, sunroom/relax room with double glazed aspects and outer doors to the rear gardens. Contemporary designed and fitted breakfasting kitchen with a range of base and wall mounted storage units with stylish worktop surfaces, well equipped utility room with double glazed outer door to the rear and access to the integral garage. On the upper floor there are 3 bedrooms and a modern fitted shower room.