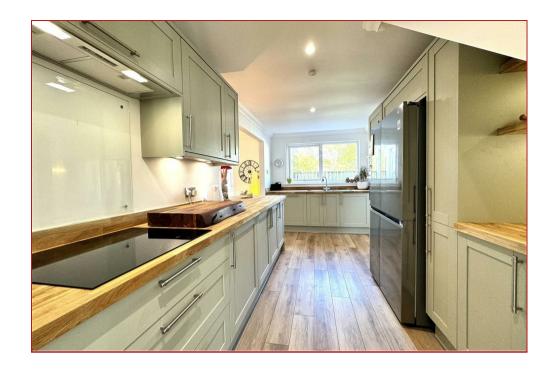

The property has been finished and presented to a very high standard throughout and offers accommodation that consists of; welcoming reception hallway with staircase to the upper floor level, gorgeous lounge with aspects to front and open plan access to a formal dining room, sunroom/relax room with double glazed aspects and outer doors to the rear gardens. Contemporary designed and fitted breakfasting kitchen with a range of base and wall mounted storage units with stylish worktop surfaces, well equipped utility room with double glazed outer door to the rear and access to the integral garage. On the upper floor there are 3 bedrooms and a modern fitted shower room.