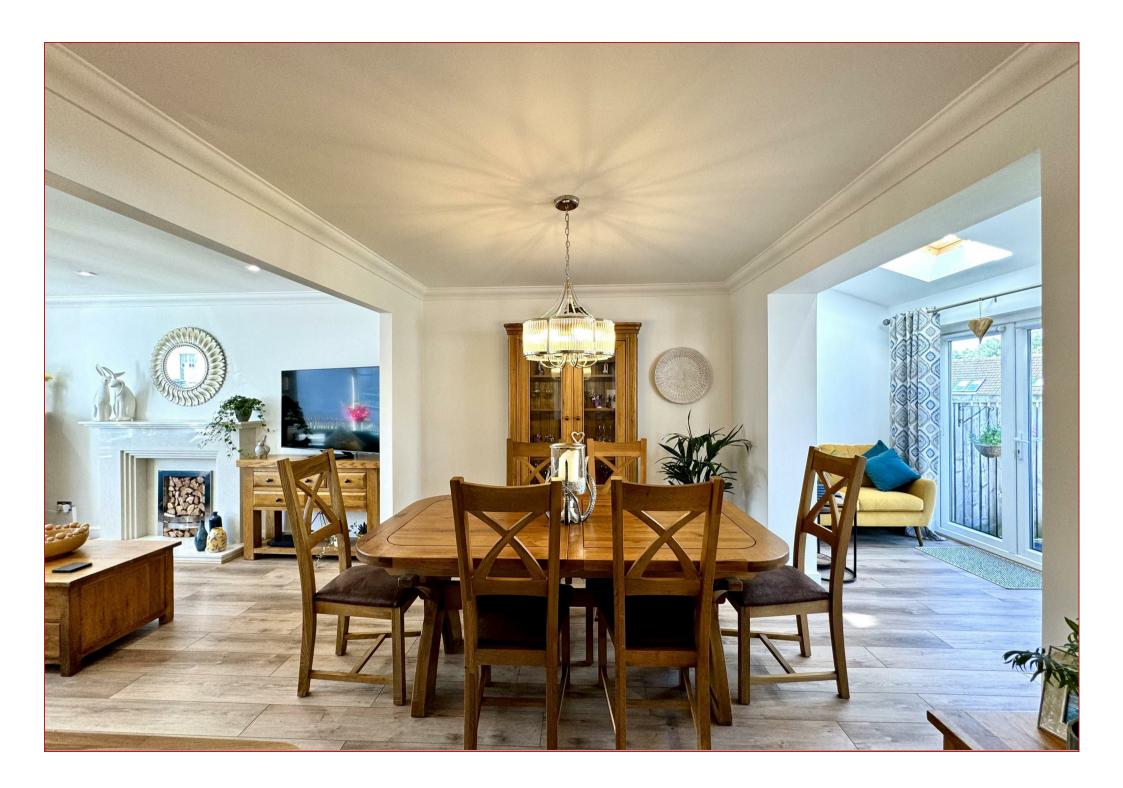

The property has been finished and presented to a very high standard throughout and offers accommodation that consists of; welcoming reception hallway with staircase to the upper floor level, gorgeous lounge with aspects to front and open plan access to a formal dining room, sunroom/relax room with double glazed aspects and outer doors to the rear gardens. Contemporary designed and fitted breakfasting kitchen with a range of base and wall mounted storage units with stylish worktop surfaces, well equipped utility room with double glazed outer door to the rear and access to the integral garage. On the upper floor there are 3 bedrooms and a modern fitted shower room.