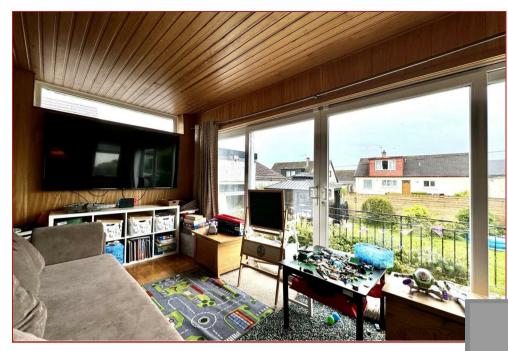

The accommodation comprises of an entrance vestibule with open plan access to a welcoming reception hallway with staircase to the upper floor level, generous sized lounge with aspects to front, focal point log burner and patio doors that lead to a garden room at the rear. Formal dining room with aspects to rear, fitted kitchen, washroom, rear vestibule and cloaks/wc with 2-piece suite. The property has 4 bedrooms, one of which is located on the ground floor level. The upper landing is bright and spacious and incorporates an office/study area whilst the 3 upstairs bedrooms are serviced by way of a modern fitted, contemporary family bathroom.