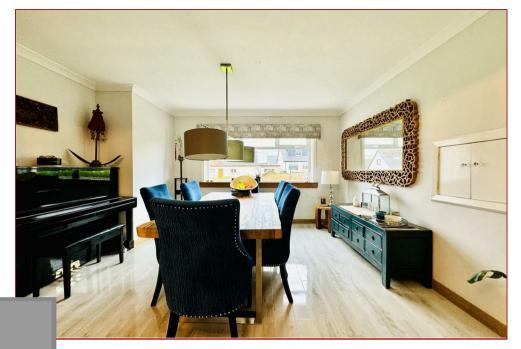

The accommodation comprises of an entrance vestibule with open plan access to a welcoming reception hallway with staircase to the upper floor level, generous sized lounge with aspects to front, focal point log burner and patio doors that lead to a garden room at the rear. Formal dining room with aspects to rear, fitted kitchen, washroom, rear vestibule and cloaks/wc with 2-piece suite. The property has 4 bedrooms, one of which is located on the ground floor level. The upper landing is bright and spacious and incorporates an office/study area whilst the 3 upstairs bedrooms are serviced by way of a modern fitted, contemporary family bathroom.