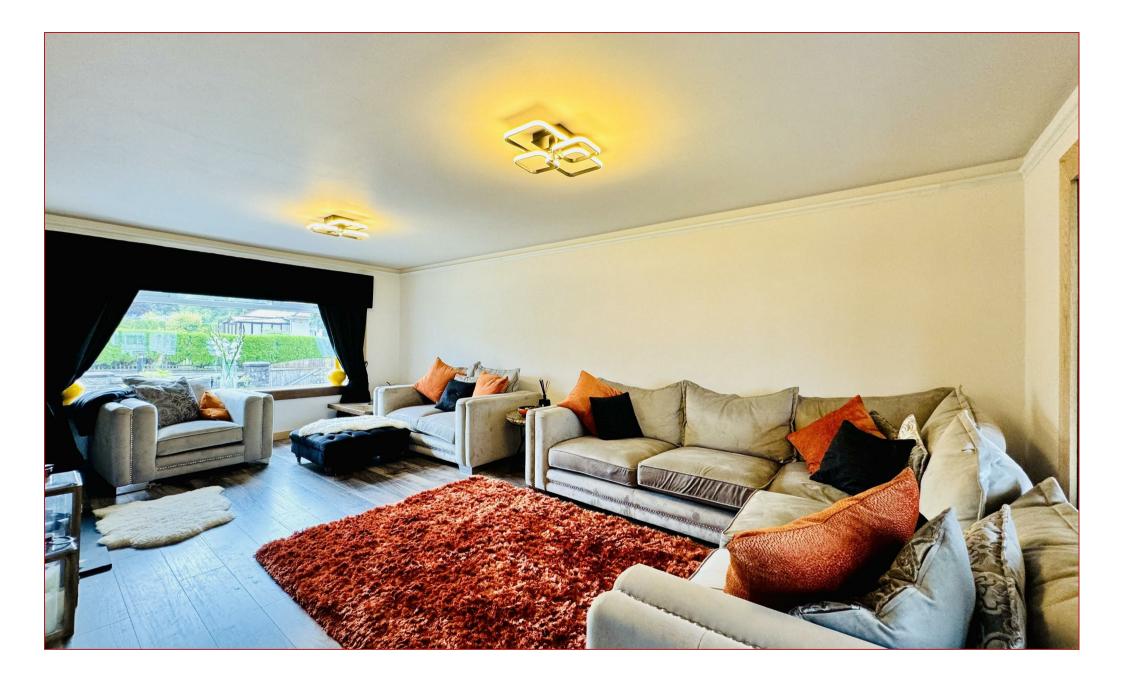

The accommodation comprises of an entrance vestibule with open plan access to a welcoming reception hallway with staircase to the upper floor level, generous sized lounge with aspects to front, focal point log burner and patio doors that lead to a garden room at the rear. Formal dining room with aspects to rear, fitted kitchen, washroom, rear vestibule and cloaks/wc with 2-piece suite. The property has 4 bedrooms, one of which is located on the ground floor level. The upper landing is bright and spacious and incorporates an office/study area whilst the 3 upstairs bedrooms are serviced by way of a modern fitted, contemporary family bathroom.