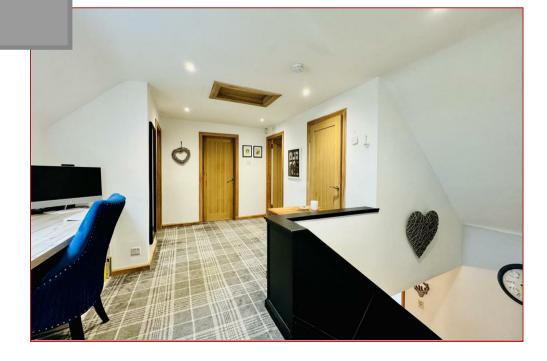

The accommodation comprises of an entrance vestibule with open plan access to a welcoming reception hallway with staircase to the upper floor level, generous sized lounge with aspects to front, focal point log burner and patio doors that lead to a garden room at the rear. Formal dining room with aspects to rear, fitted kitchen, washroom, rear vestibule and cloaks/wc with 2-piece suite. The property has 4 bedrooms, one of which is located on the ground floor level. The upper landing is bright and spacious and incorporates an office/study area whilst the 3 upstairs bedrooms are serviced by way of a modern fitted, contemporary family bathroom.