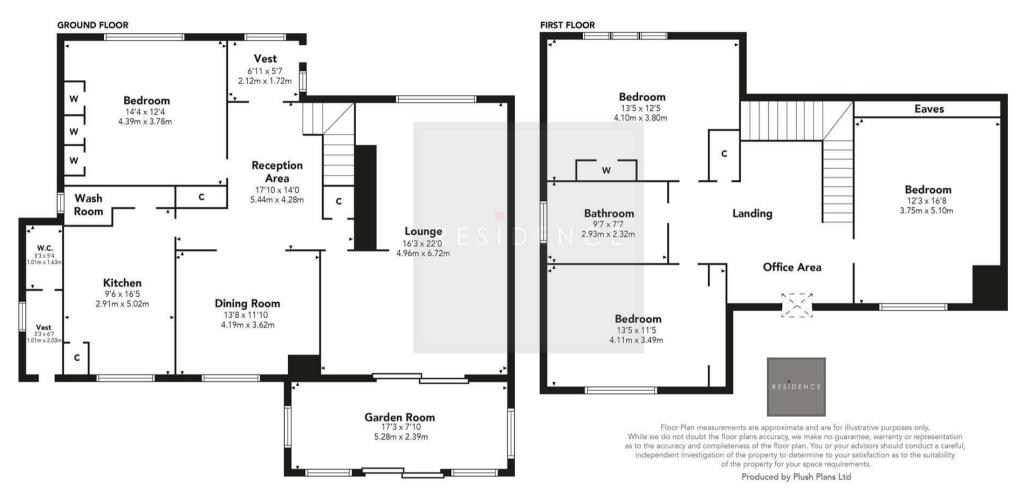

## 4 Bedrooms | 2 Public Rooms | 2 Bathrooms

Situated within this highly desirable address, this deceptively spacious 7 apartment chalet style detached villa is a versatile and sizeable family home.

The property occupies a great position within established garden grounds, and features a large driveway and garage.

The accommodation comprises of an entrance vestibule with open plan access to a welcoming reception hallway with staircase to the upper floor level, generous sized lounge with aspects to front, focal point log burner and patio doors that lead to a garden room at the rear. Formal dining room with aspects to rear, fitted kitchen, washroom, rear vestibule and cloaks/wc with 2-piece suite. The property has 4 bedrooms, one of which is located on the ground floor level. The upper landing is bright and spacious and incorporates an office/study area whilst the 3 upstairs bedrooms are serviced by way of a modern fitted, contemporary family bathroom.

Features of the home include gas central heating, double glazing, driveway, garage and established gardens.

Lethame Road is highly regarded address within a desirable residential area of the Town. Strathaven is a market town located south of East Kilbride and Hamilton. The area offers excellent shopping and sports amenities including swimming baths, bowling clubs, golf courses, public parks and country walks. Strathaven has a typical village community with a wide variety of shops within the town centre including restaurants, pubs, cafes and a large Sainsbury's. The area is highly regarded for its school catchment. For those commuting, there are excellent road links to surrounding towns which include East Kilbride and Hamilton.