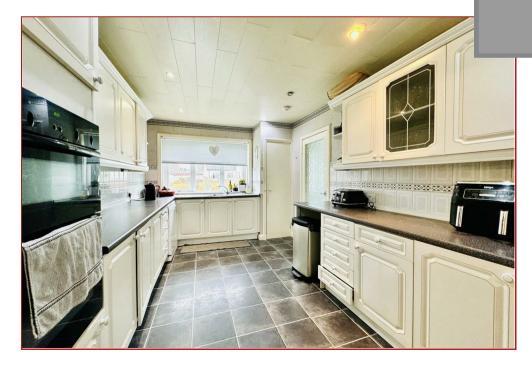

The accommodation comprises of an entrance vestibule with open plan access to a welcoming reception hallway with staircase to the upper floor level, generous sized lounge with aspects to front, focal point log burner and patio doors that lead to a garden room at the rear. Formal dining room with aspects to rear, fitted kitchen, washroom, rear vestibule and cloaks/wc with 2-piece suite. The property has 4 bedrooms, one of which is located on the ground floor level. The upper landing is bright and spacious and incorporates an office/study area whilst the 3 upstairs bedrooms are serviced by way of a modern fitted, contemporary family bathroom.