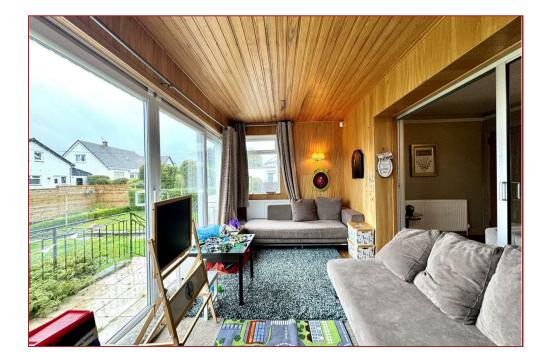

The accommodation comprises of an entrance vestibule with open plan access to a welcoming reception hallway with staircase to the upper floor level, generous sized lounge with aspects to front, focal point log burner and patio doors that lead to a garden room at the rear. Formal dining room with aspects to rear, fitted kitchen, washroom, rear vestibule and cloaks/wc with 2-piece suite. The property has 4 bedrooms, one of which is located on the ground floor level. The upper landing is bright and spacious and incorporates an office/study area whilst the 3 upstairs bedrooms are serviced by way of a modern fitted, contemporary family bathroom.