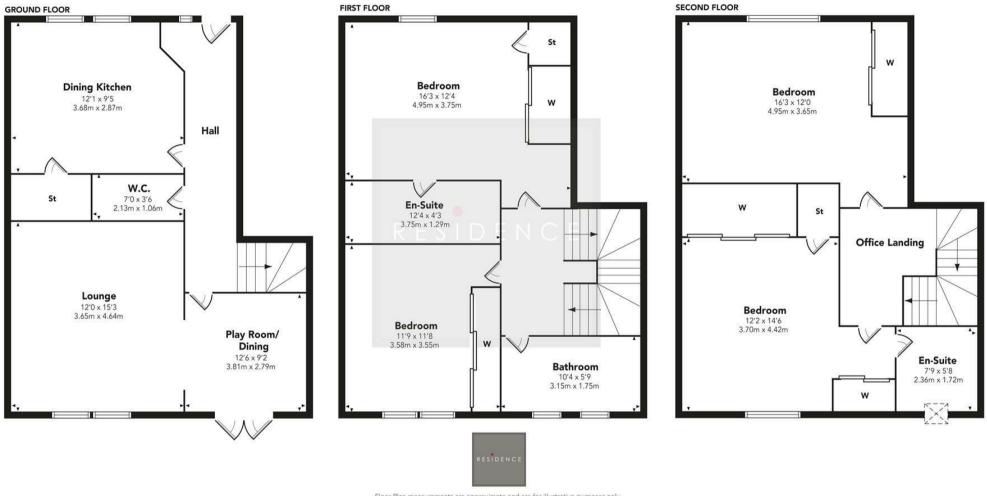

Located within a small hamlet of 12 homes, this is one of the larger style homes with circa 1829 sq ft of living space formed over three floors comprising reception hall, lounge which is open plan to the dining room (French doors to the rear gardens), a cloakroom wc, modern kitchen with a range of integrated appliances, four generous sized bedrooms, two en-suites and a family bathroom.

## **Lambhill Steadings**

Floor Plan measurements are approximate and are for illustrative purposes only. While we do not doubt the floor plans accuracy, we make no guarantee, warranty or representation as to the accuracy and completeness of the floor plan. You or your advisors should conduct a careful, independent investigation of the property to determine to your satisfaction as to the suitability of the property for your space requirements.