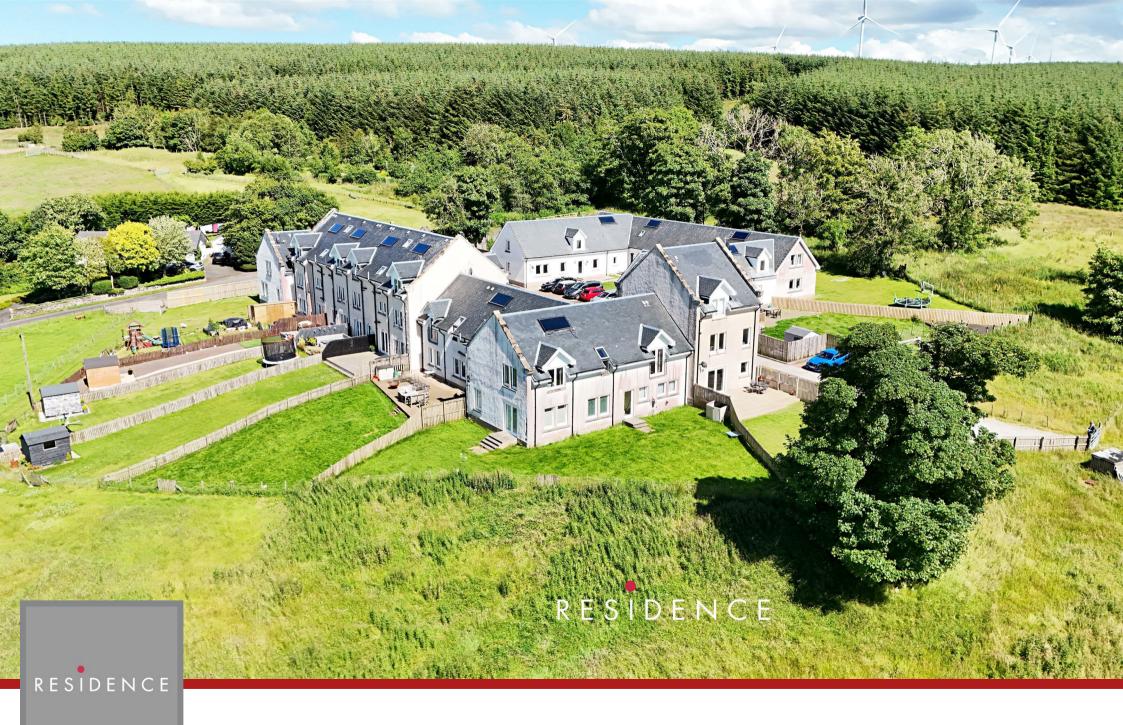

11 Lambhill Steadings, Strathaven, ML10 6XF

## 4 Bedrooms | 2 Public Rooms | 3 Bathrooms

This beautifully presented and superb sized mid terraced townhouse sits within a lovely quiet development on the outskirts of Strathaven with wonderful views over the adjacent countryside.

The gardens are private, well kept and enjoy uninterrupted views over the countryside and towards Loudon Hill in the distance. There's a lawn, raised beds, a patio and a shed.

Located on the outskirts of the town off the Muirkirk Road, Strathaven is a 5-10 minute drive and offers excellent shopping facilities and sports facilities including bowling clubs, golf courses, public parks and country walks in addition to excellent schools, a wide variety of shops, restaurants, pubs, cafes and a large Sainsbury's. For those commuting, there are excellent road links to the surrounding towns which include East Kilbride, Hamilton and also links to the M74 motorway which connects the M8 motorway to Glasgow and Edinburgh.