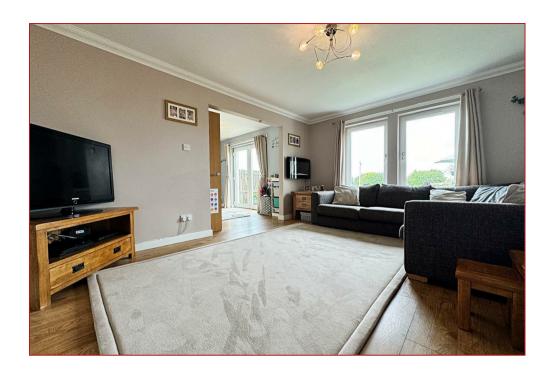

This lovely sized home was built circa 2016 and is formed over three floors with great views from the rear. The rooms are particularly versatile, well proportioned, tastefully decorated and have a mixture of wooden, laminate and carpeted flooring with additional features including LPG heating and double glazing. The bedrooms have generous built in wardrobes.

Located within a small hamlet of 12 homes, this is one of the larger style homes with circa 1829 sq ft of living space formed over three floors comprising reception hall, lounge which is open plan to the dining room (French doors to the rear gardens), a cloakroom wc, modern kitchen with a range of integrated appliances, four generous sized bedrooms, two en-suites and a family bathroom.