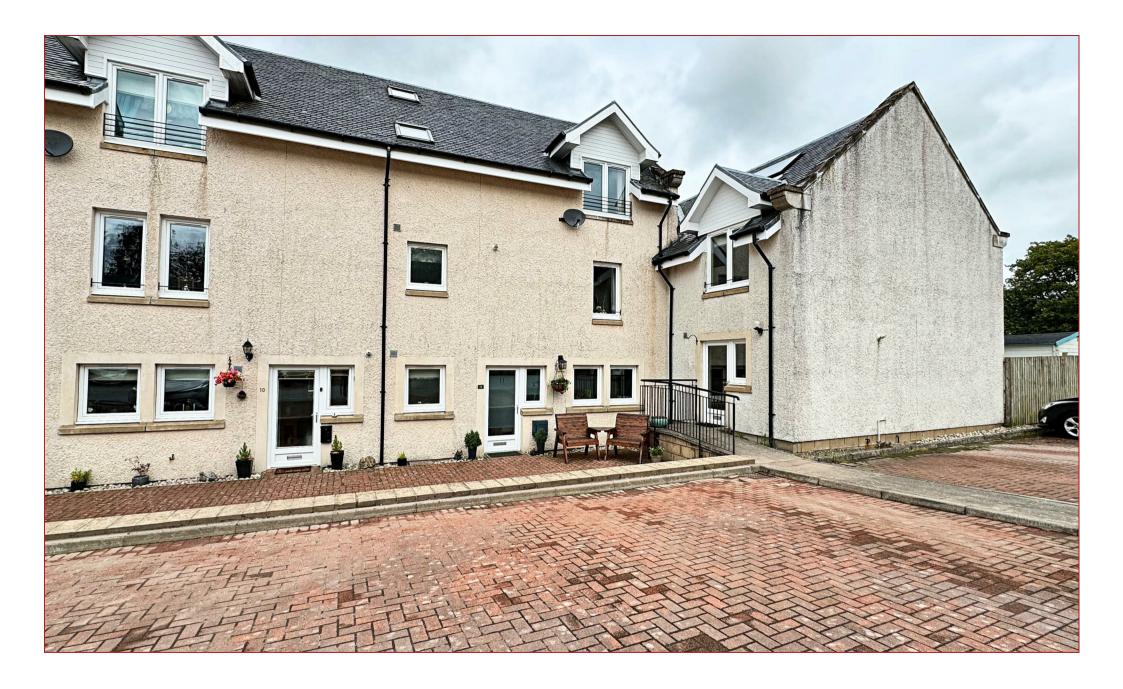

11 Lambhill Steadings, Strathaven, ML10 6XF

Located within a small hamlet of 12 homes, this is one of the larger style homes with circa 1829 sq ft of living space formed over three floors comprising reception hall, lounge which is open plan to the dining room (French doors to the rear gardens), a cloakroom wc, modern kitchen with a range of integrated appliances, four generous sized bedrooms, two en-suites and a family bathroom.