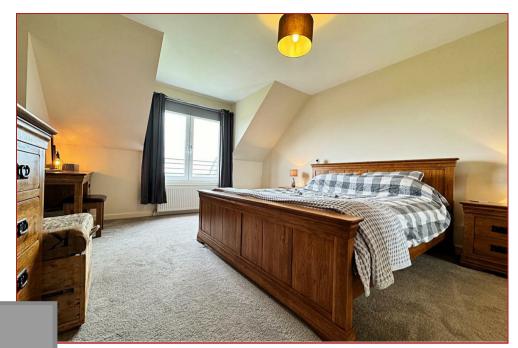

This lovely sized home was built circa 2016 and is formed over three floors with great views from the rear. The rooms are particularly versatile, well proportioned, tastefully decorated and have a mixture of wooden, laminate and carpeted flooring with additional features including LPG heating and double glazing. The bedrooms have generous built in wardrobes.

Located within a small hamlet of 12 homes, this is one of the larger style homes with circa 1829 sq ft of living space formed over three floors comprising reception hall, lounge which is open plan to the dining room (French doors to the rear gardens), a cloakroom wc, modern kitchen with a range of integrated appliances, four generous sized bedrooms, two en-suites and a family bathroom.