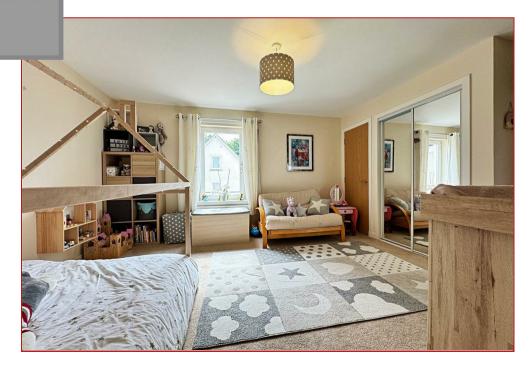

This lovely sized home was built circa 2016 and is formed over three floors with great views from the rear. The rooms are particularly versatile, well proportioned, tastefully decorated and have a mixture of wooden, laminate and carpeted flooring with additional features including LPG heating and double glazing. The bedrooms have generous built in wardrobes.

Located within a small hamlet of 12 homes, this is one of the larger style homes with circa 1829 sq ft of living space formed over three floors comprising reception hall, lounge which is open plan to the dining room (French doors to the rear gardens), a cloakroom wc, modern kitchen with a range of integrated appliances, four generous sized bedrooms, two en-suites and a family bathroom.