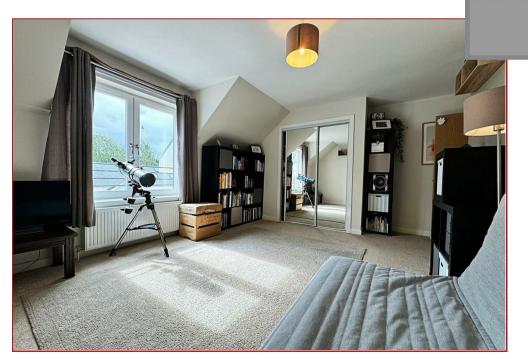

This lovely sized home was built circa 2016 and is formed over three floors with great views from the rear. The rooms are particularly versatile, well proportioned, tastefully decorated and have a mixture of wooden, laminate and carpeted flooring with additional features including LPG heating and double glazing. The bedrooms have generous built in wardrobes.

Located within a small hamlet of 12 homes, this is one of the larger style homes with circa 1829 sq ft of living space formed over three floors comprising reception hall, lounge which is open plan to the dining room (French doors to the rear gardens), a cloakroom wc, modern kitchen with a range of integrated appliances, four generous sized bedrooms, two en-suites and a family bathroom.