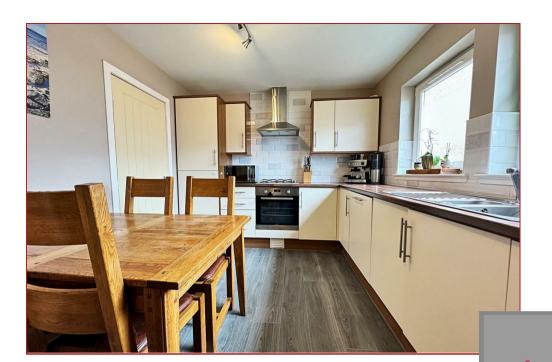

This lovely sized home was built circa 2016 and is formed over three floors with great views from the rear. The rooms are particularly versatile, well proportioned, tastefully decorated and have a mixture of wooden, laminate and carpeted flooring with additional features including LPG heating and double glazing. The bedrooms have generous built in wardrobes.

Located within a small hamlet of 12 homes, this is one of the larger style homes with circa 1829 sq ft of living space formed over three floors comprising reception hall, lounge which is open plan to the dining room (French doors to the rear gardens), a cloakroom wc, modern kitchen with a range of integrated appliances, four generous sized bedrooms, two en-suites and a family bathroom.