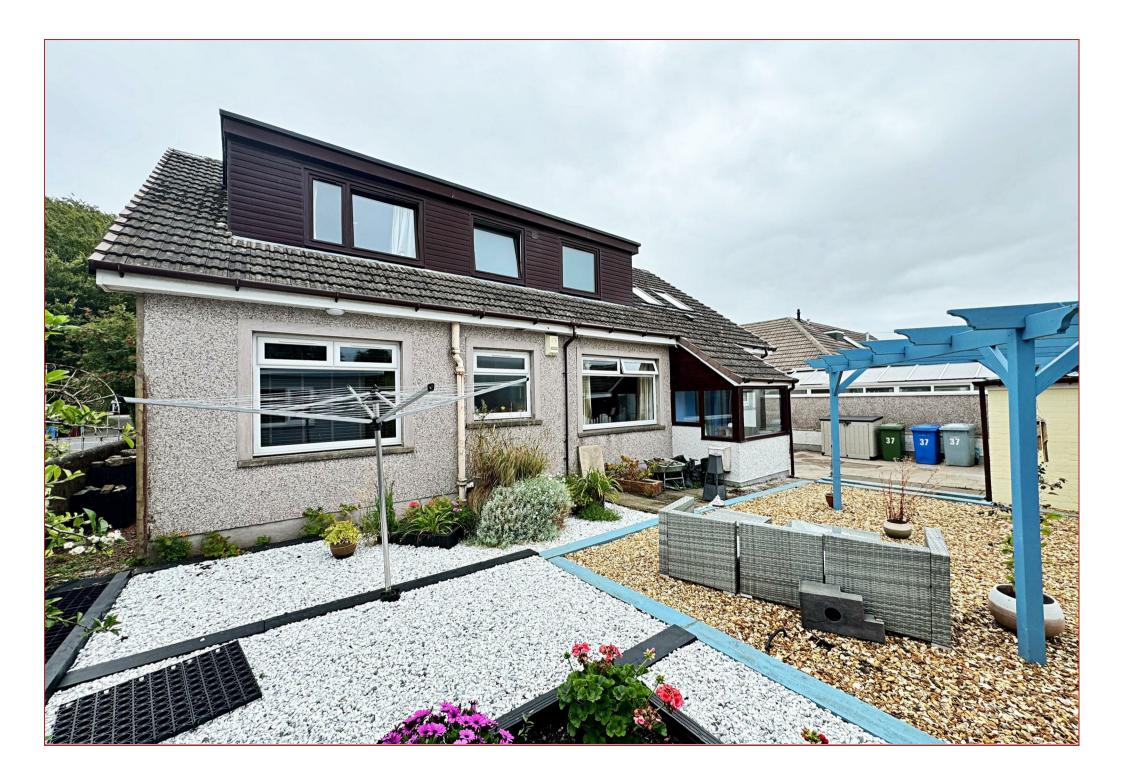

## 4 Bedrooms | 2 Public Rooms | 3 Bathrooms

This successfully extended and reconfigured 4 bedroom detached villa sits within private gardens and offers excellent family living accommodation.

Built in circa 1965 and recently reconfigured to create an additional bedroom, bathroom and an en-suite, the property extends to circa 1765 sq ft of living space. Beyond a modest frontage is a great family home which offers a versatile layout and comfortable sized rooms. There's double glazing, gas central heating, a modern bathroom and en-suite and a large garden room has been added which is being used as a treatment room with shower suite.

The garden have been designed to reduce maintenance. To the front there's off street parking for several cars and a driveway along the side of the house. The rear garden has decorative stones with bedding areas.