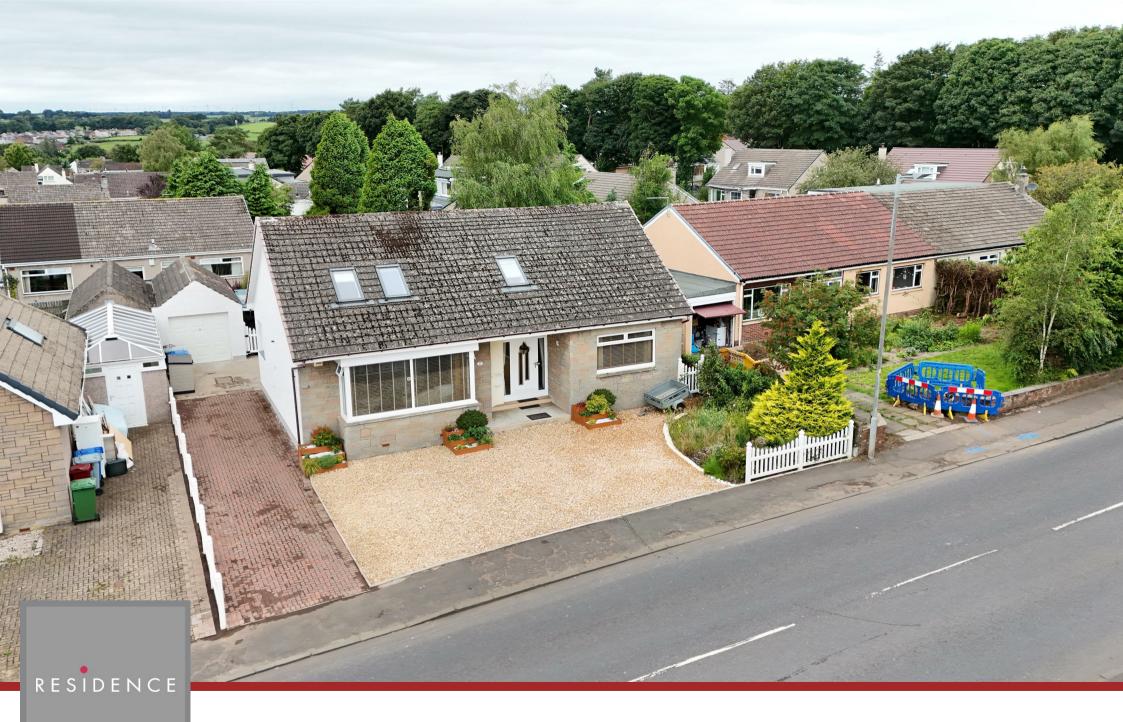

37 Hamilton Road, Strathaven, ML10 6JA

RESIDENCE

## 4 Bedrooms | 2 Public Rooms | 3 Bathrooms

This successfully extended and reconfigured 4 bedroom detached villa sits within private gardens and offers excellent family living accommodation.

Built in circa 1965 and recently reconfigured to create an additional bedroom, bathroom and an en-suite, the property extends to circa 1765 sq ft of living space. Beyond a modest frontage is a great family home which offers a versatile layout and comfortable sized rooms. There's double glazing, gas central heating, a modern bathroom and en-suite and a large garden room has been added which is being used as a treatment room with shower suite.

The garden have been designed to reduce maintenance. To the front there's off street parking for several cars and a driveway along the side of the house. The rear garden has decorative stones with bedding areas.

Hamilton Road is a popular location and only a short distance to the amenities of the town. Strathaven offers excellent shopping facilities and sports facilities including bowling clubs, golf courses, public parks and country walks in addition to excellent schools, a wide variety of shops, restaurants, pubs, cafes and a large Sainsbury's. For those commuting, there are excellent road links to the surrounding towns which include East Kilbride, Hamilton and also links to the M74 motorway which connects the M8 motorway to Glasgow and Edinburgh.