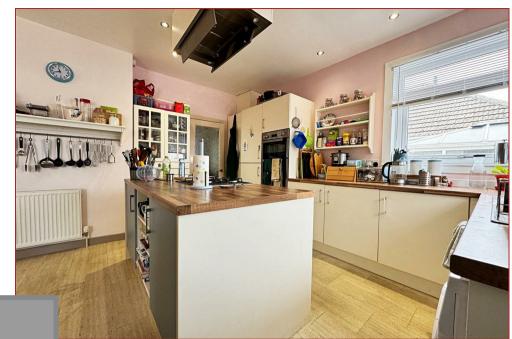

## 4 Bedrooms | 2 Public Rooms | 3 Bathrooms

This successfully extended and reconfigured 4 bedroom detached villa sits within private gardens and offers excellent family living accommodation.

Built in circa 1965 and recently reconfigured to create an additional bedroom, bathroom and an en-suite, the property extends to circa 1765 sq ft of living space. Beyond a modest frontage is a great family home which offers a versatile layout and comfortable sized rooms. There's double glazing, gas central heating, a modern bathroom and en-suite and a large garden room has been added which is being used as a treatment room with shower suite.

The accommodation comprises reception hall, bay windowed lounge, modern kitchen which is open plan to the lounge, sitting room, four bedrooms, master en-suite and two family bathrooms. To the rear of the house there's a summer house/office, a garage and a carport.