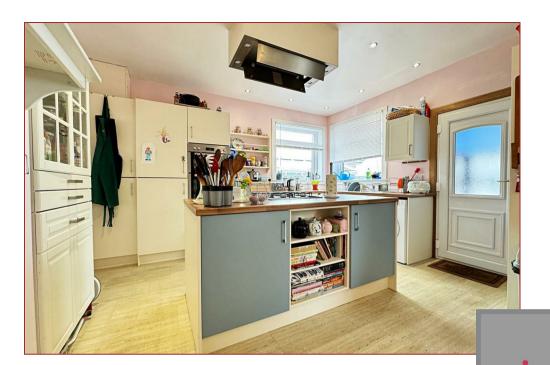

## 4 Bedrooms | 2 Public Rooms | 3 Bathrooms

This successfully extended and reconfigured 4 bedroom detached villa sits within private gardens and offers excellent family living accommodation.

Built in circa 1965 and recently reconfigured to create an additional bedroom, bathroom and an en-suite, the property extends to circa 1765 sq ft of living space. Beyond a modest frontage is a great family home which offers a versatile layout and comfortable sized rooms. There's double glazing, gas central heating, a modern bathroom and en-suite and a large garden room has been added which is being used as a treatment room with shower suite.

The accommodation comprises reception hall, bay windowed lounge, modern kitchen which is open plan to the lounge, sitting room, four bedrooms, master en-suite and two family bathrooms. To the rear of the house there's a summer house/office, a garage and a carport.