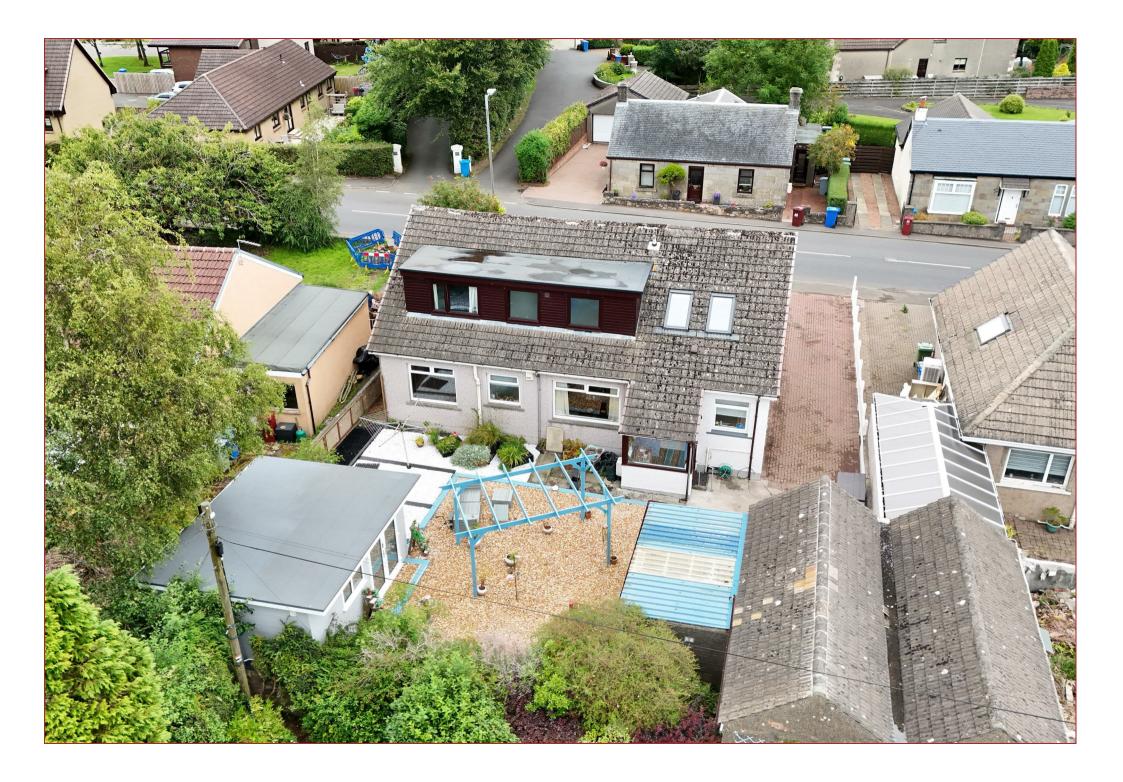

The accommodation comprises reception hall, bay windowed lounge, modern kitchen which is open plan to the lounge, sitting room, four bedrooms, master en-suite and two family bathrooms. To the rear of the house there's a summer house/office, a garage and a carport.

The garden have been designed to reduce maintenance. To the front there's off street parking for several cars and a driveway along the side of the house. The rear garden has decorative stones with bedding areas.

Hamilton Road is a popular location and only a short distance to the amenities of the town. Strathaven offers excellent shopping facilities and sports facilities including bowling clubs, golf courses, public parks and country walks in addition to excellent schools, a wide variety of shops, restaurants, pubs, cafes and a large Sainsbury's. For those commuting, there are excellent road links to the surrounding towns which include East Kilbride, Hamilton and also links to the M74 motorway which connects the M8 motorway to Glasgow and Edinburgh.