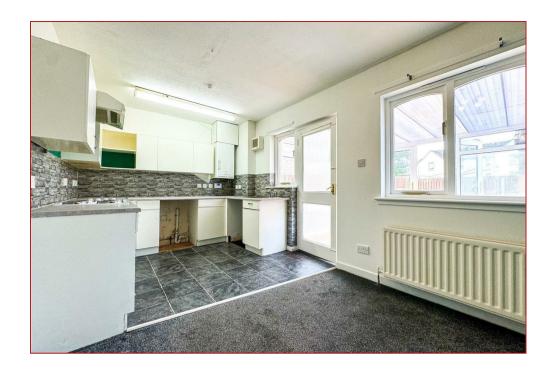

The property is an ideal starter home and may also appeal to someone looking to downsize.

The property is well presented but will require some modernising to bring it up to date. The accommodation comprises; entrance vestibule which in turn leads to a welcoming lounge with aspects to front, staircase to the upper floor, access to the dining size kitchen which gives access to a large conservatory and features French Doors leading to the back garden. On the upper floor there are the 2 large bedrooms and a family bathroom.