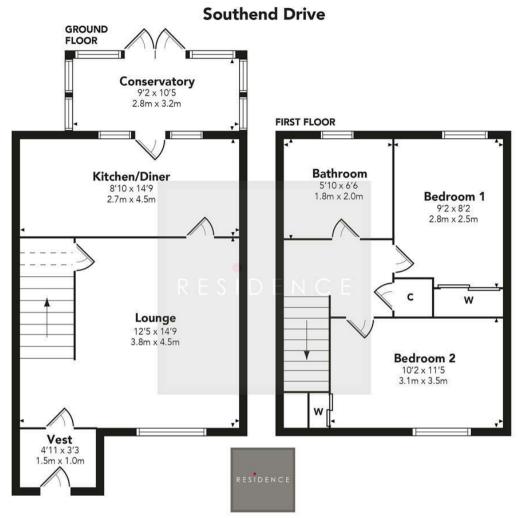

Features of the property include gas central heating, double-glazing, well-maintained gardens and driveway and a large detached garage.

The floor plan will provide you with a detailed layout of this comfortable and well-laid-out home.

RESIDENCE

Floor Plan measurements are approximate and are for illustrative purposes only.

While we do not doubt the floor plans accuracy, we make no guarantee, warranty or representation as to the accuracy and completeness of the floor plan. You or your advisors should conduct a careful, independent investigation of the property to determine to your satisfaction as to the suitability of the property for your space requirements.