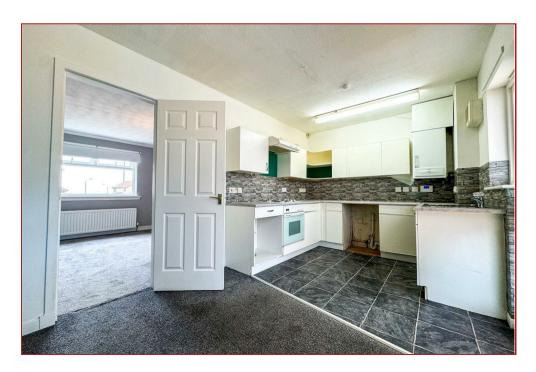

The property is an ideal starter home and may also appeal to someone looking to downsize.

The property is well presented but will require some modernising to bring it up to date. The accommodation comprises; entrance vestibule which in turn leads to a welcoming lounge with aspects to front, staircase to the upper floor, access to the dining size kitchen which gives access to a large conservatory and features French Doors leading to the back garden. On the upper floor there are the 2 large bedrooms and a family bathroom.