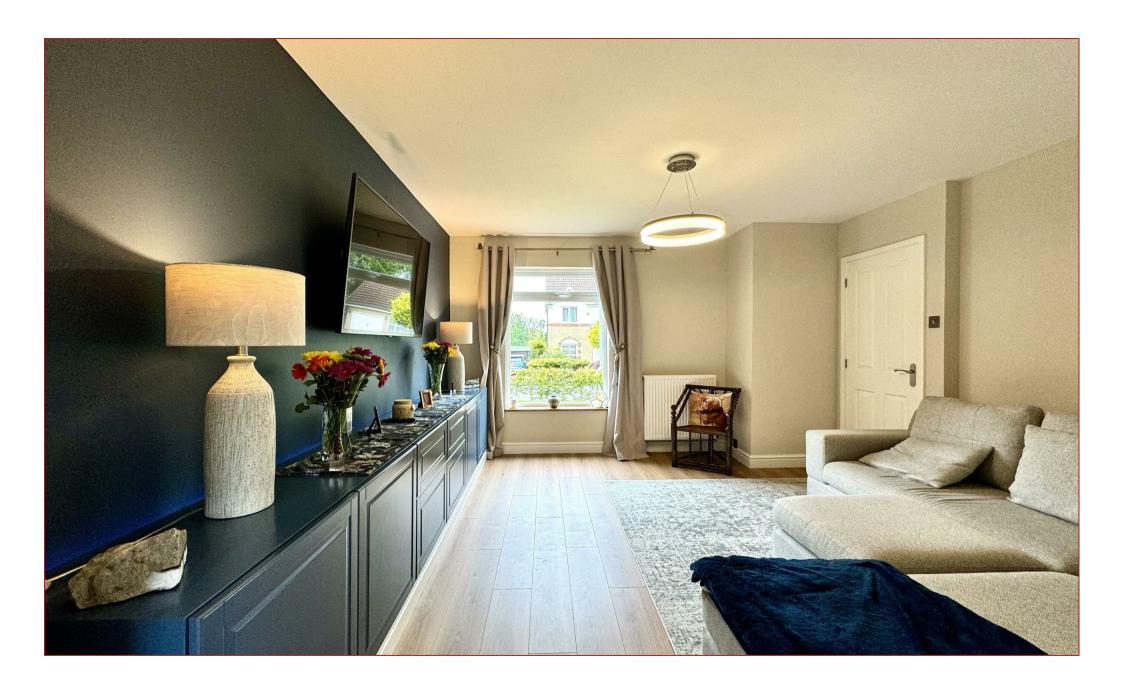

The property is in walk in condition and offers accommodation that consists of an entrance hallway with staircase to the upper floor level, cloaks/wc with 2 piece suite, spacious lounge with aspects to front and access to a contemporary kitchen with open plan dining area and double glazed outer doors to the rear. On the upper floor there are 3 bedrooms, master with shower room and a stylishly designed and fitted family bathroom.