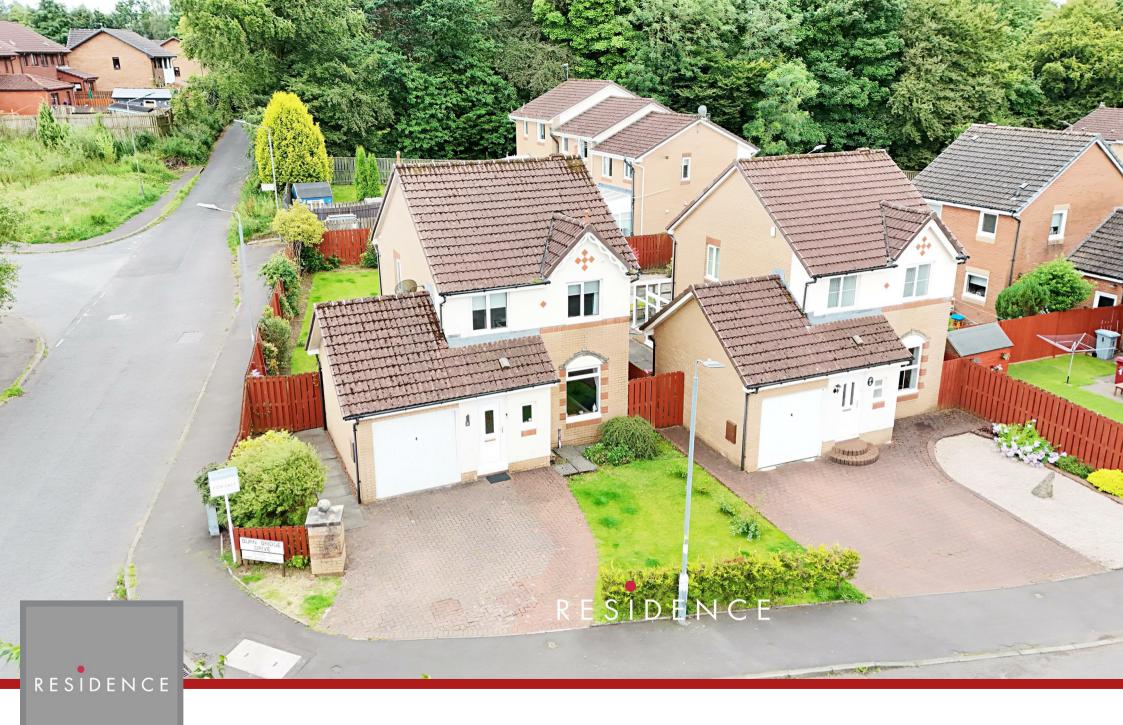

1 Burn Bridge Drive, Strathaven, ML10 6UP

The property is in walk in condition and offers accommodation that consists of an entrance hallway with staircase to the upper floor level, cloaks/wc with 2 piece suite, spacious lounge with aspects to front and access to a contemporary kitchen with open plan dining area and double glazed outer doors to the rear. On the upper floor there are 3 bedrooms, master with shower room and a stylishly designed and fitted family bathroom.

Features of the property include gas central heating, double glazing and well maintained corner appointed gardens with a monobloc driveway to the front.

Burn Bridge Drive is a popular residential development only 5 minutes away from the Common Green. Strathaven is an admired and popular market Town which offers an excellent mix of shopping facilities and sports facilities including swimming baths, bowling clubs, golf courses, public parks and country walks. The area is highly regarded for its schooling whilst for those commuting, there are excellent road links to the surrounding towns including East Kilbride, Hamilton and also links to the M74 motorway which connects the M8 motorway to Glasgow and Edinburgh.