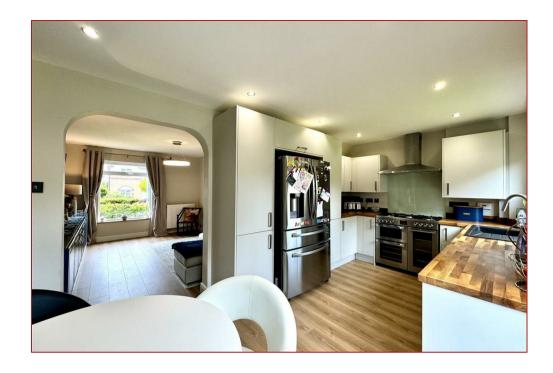

The property is in walk in condition and offers accommodation that consists of an entrance hallway with staircase to the upper floor level, cloaks/wc with 2 piece suite, spacious lounge with aspects to front and access to a contemporary kitchen with open plan dining area and double glazed outer doors to the rear. On the upper floor there are 3 bedrooms, master with shower room and a stylishly designed and fitted family bathroom.