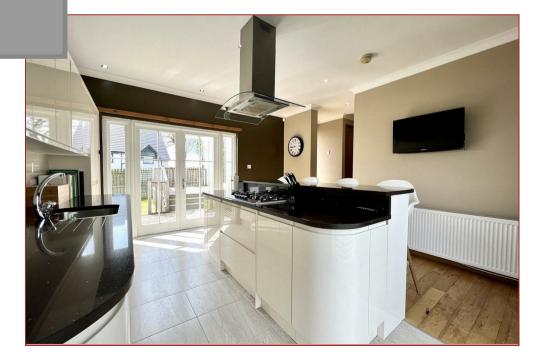

The home has been presented to a decoratively high standard throughout and enhanced by way of stylish lighting and quality floor coverings. The accommodation is versatile, bright and airy and can only be fully appreciated upon internal viewing.

The accommodation comprises, entrance porch, welcoming and broad reception hallway with staircase to the upper floor level, cloaks/wc, generous sized lounge/dining room, separate family room, rear hallway with aspects to rear, utility room and contemporary designed and fitted breakfasting kitchen. On the upper floor there are 4 double size bedrooms, 2 en-suite shower rooms, master dressing room and modern fitted family bathroom.