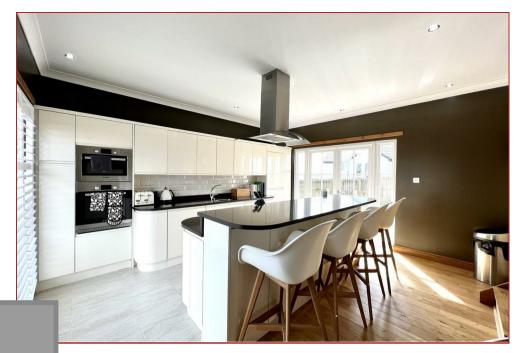

The home has been presented to a decoratively high standard throughout and enhanced by way of stylish lighting and quality floor coverings. The accommodation is versatile, bright and airy and can only be fully appreciated upon internal viewing.

The accommodation comprises, entrance porch, welcoming and broad reception hallway with staircase to the upper floor level, cloaks/wc, generous sized lounge/dining room, separate family room, rear hallway with aspects to rear, utility room and contemporary designed and fitted breakfasting kitchen. On the upper floor there are 4 double size bedrooms, 2 en-suite shower rooms, master dressing room and modern fitted family bathroom.