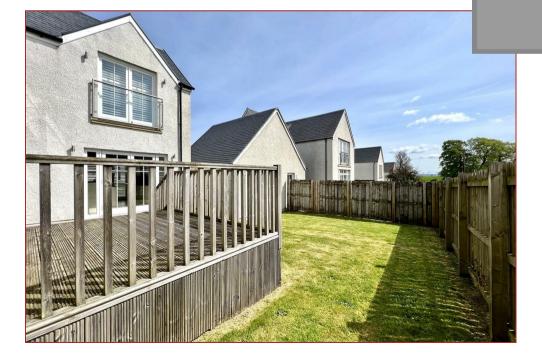

Features of the property include gas central heating and double glazing. Further features include corner appointed gardens that surround the home offering various areas of lawn and decking which is all enclosed and private to the rear.