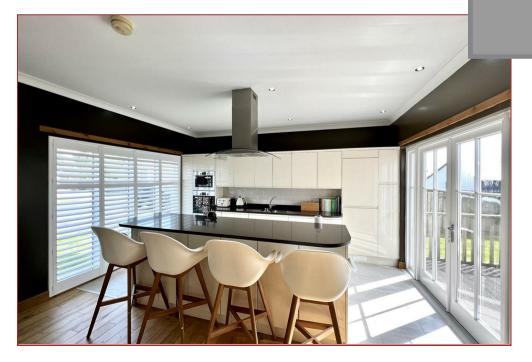

The home has been presented to a decoratively high standard throughout and enhanced by way of stylish lighting and quality floor coverings. The accommodation is versatile, bright and airy and can only be fully appreciated upon internal viewing.

The accommodation comprises, entrance porch, welcoming and broad reception hallway with staircase to the upper floor level, cloaks/wc, generous sized lounge/dining room, separate family room, rear hallway with aspects to rear, utility room and contemporary designed and fitted breakfasting kitchen. On the upper floor there are 4 double size bedrooms, 2 en-suite shower rooms, master dressing room and modern fitted family bathroom.