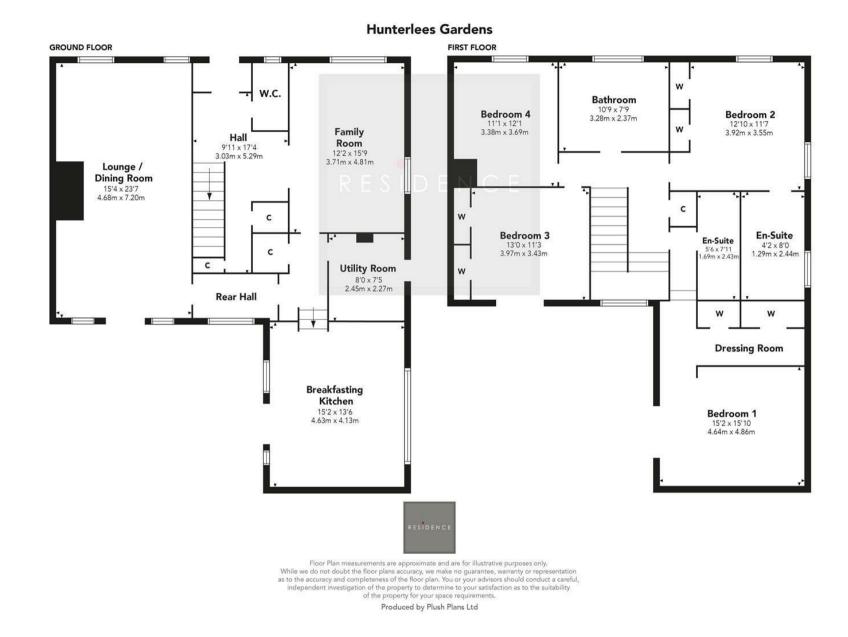

The accommodation comprises, entrance porch, welcoming and broad reception hallway with staircase to the upper floor level, cloaks/wc, generous sized lounge/dining room, separate family room, rear hallway with aspects to rear, utility room and contemporary designed and fitted breakfasting kitchen. On the upper floor there are 4 double size bedrooms, 2 en-suite shower rooms, master dressing room and modern fitted family bathroom.

2292.00 sq ft | EER = C

We believe these details to be accurate; however, they do not form any part of a contract. Fixtures and fittings are not included unless specified in the enclosed. Photographs are for general information and it must not be inferred that any item is included for sale with the property. All distances and measurements are approximate. Floorplans may not be to scale and are for illustration purposes only.