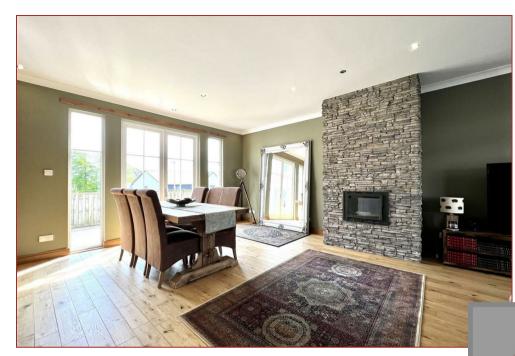

The accommodation comprises, entrance porch, welcoming and broad reception hallway with staircase to the upper floor level, cloaks/wc, generous sized lounge/dining room, separate family room, rear hallway with aspects to rear, utility room and contemporary designed and fitted breakfasting kitchen. On the upper floor there are 4 double size bedrooms, 2 en-suite shower rooms, master dressing room and modern fitted family bathroom.