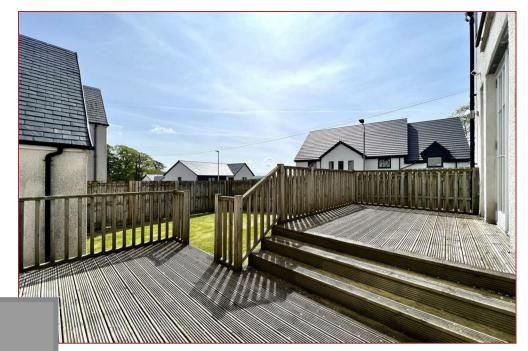

Features of the property include gas central heating and double glazing. Further features include corner appointed gardens that surround the home offering various areas of lawn and decking which is all enclosed and private to the rear.