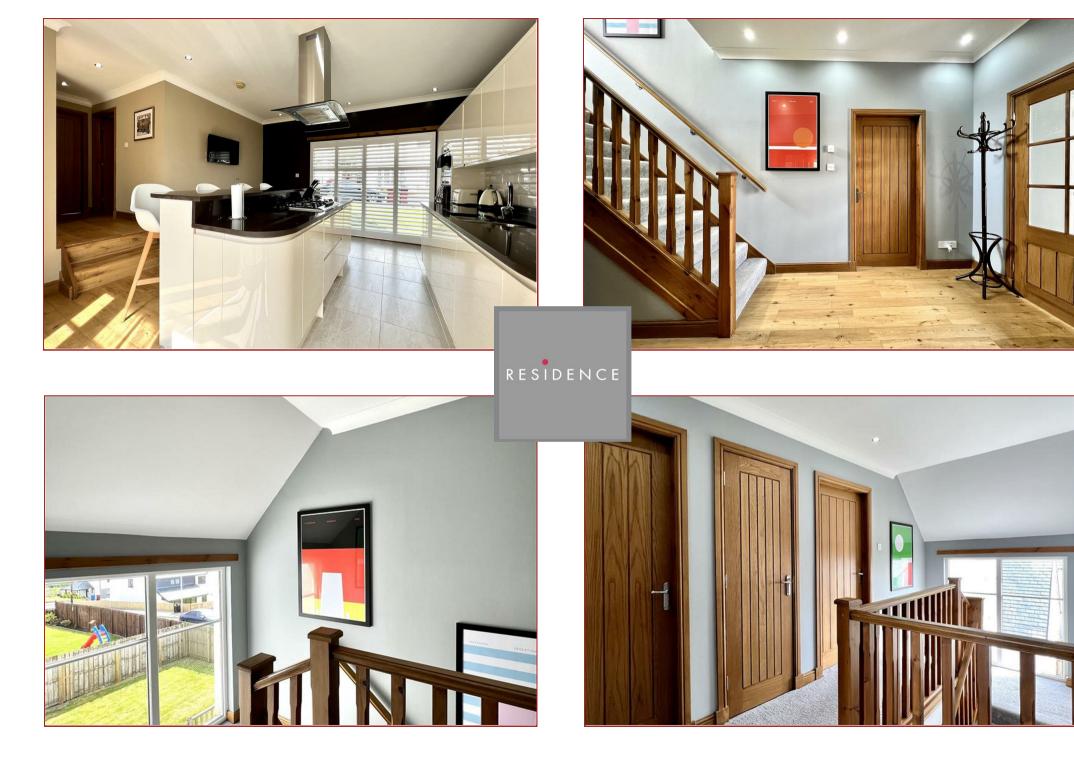

The home has been presented to a decoratively high standard throughout and enhanced by way of stylish lighting and quality floor coverings. The accommodation is versatile, bright and airy and can only be fully appreciated upon internal viewing.

The accommodation comprises, entrance porch, welcoming and broad reception hallway with staircase to the upper floor level, cloaks/wc, generous sized lounge/dining room, separate family room, rear hallway with aspects to rear, utility room and contemporary designed and fitted breakfasting kitchen. On the upper floor there are 4 double size bedrooms, 2 en-suite shower rooms, master dressing room and modern fitted family bathroom.

Features of the property include gas central heating and double glazing. Further features include corner appointed gardens that surround the home offering various areas of lawn and decking which is all enclosed and private to the rear.