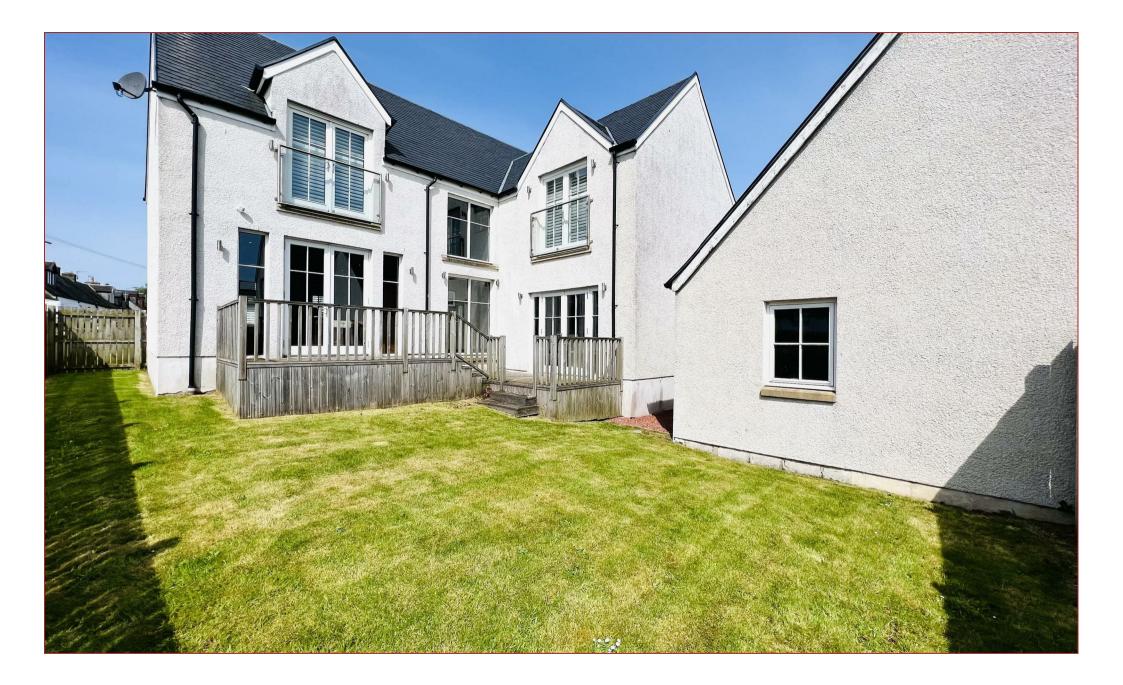

Features of the property include gas central heating and double glazing. Further features include corner appointed gardens that surround the home offering various areas of lawn and decking which is all enclosed and private to the rear.