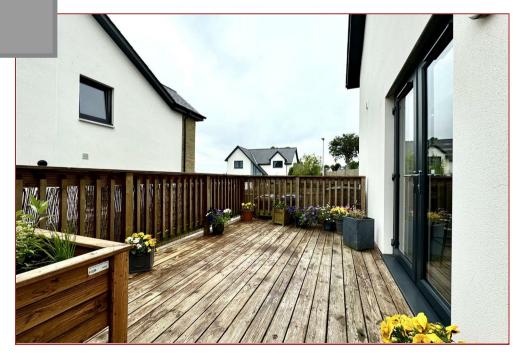

Features of the home include gas fired central heating, quality double glazing, monobloc driveway, sizeable carport and well designed and large gardens with various lawns, patios, fencing and young plants, shrubs and trees.