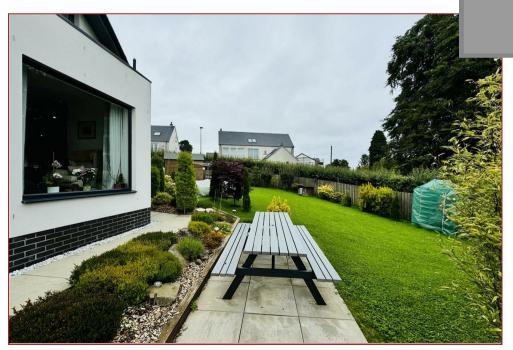

Features of the home include gas fired central heating, quality double glazing, monobloc driveway, sizeable carport and well designed and large gardens with various lawns, patios, fencing and young plants, shrubs and trees.