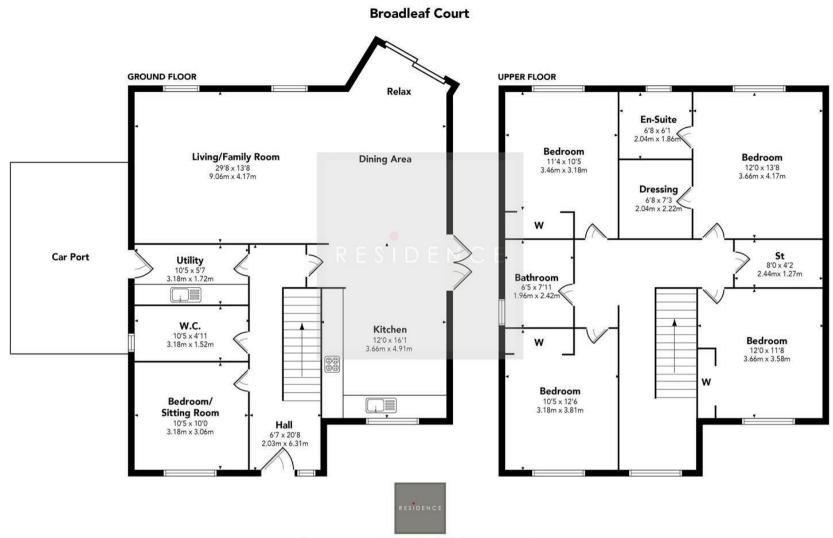

The property has been finished to a high standard throughout and offers an array of well designed, spacious, bright and airy apartments which consist of; a welcoming double height hallway with staircase to the upper floor level, cloaks/wc with 2 piece suite, a gorgeous and sizeable open plan lounge/family/dining room with feature relax sitting area and contemporary fitted integrated breakfasting kitchen, utility room and separate sitting room that could be utilised as a downstairs 5th bedroom. An impressive staircase with glass panels leads to the upper landing where there are four double size bedrooms with master en-suite shower room and walk in dressing closet whilst there is a modern fitted family bathroom.

RESIDENCE

Floor Plan measurements are approximate and are for illustrative purposes only. While we do not doubt the floor plans accuracy, we make no guarantee, warranty or representation as to the accuracy and completeness of the floor plan. You or your advisors should conduct a careful, independent investigation of the property to determine to your satisfaction as to the suitability of the property for your space requirements.