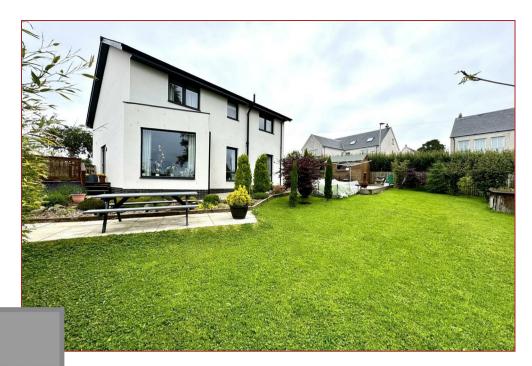

Features of the home include gas fired central heating, quality double glazing, monobloc driveway, sizeable carport and well designed and large gardens with various lawns, patios, fencing and young plants, shrubs and trees.