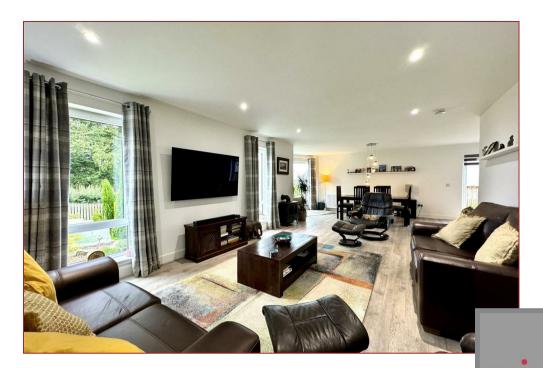

The property has been finished to a high standard throughout and offers an array of well designed, spacious, bright and airy apartments which consist of; a welcoming double height hallway with staircase to the upper floor level, cloaks/wc with 2 piece suite, a gorgeous and sizeable open plan lounge/family/dining room with feature relax sitting area and contemporary fitted integrated breakfasting kitchen, utility room and separate sitting room that could be utilised as a downstairs 5th bedroom. An impressive staircase with glass panels leads to the upper landing where there are four double size bedrooms with master en-suite shower room and walk in dressing closet whilst there is a modern fitted family bathroom.