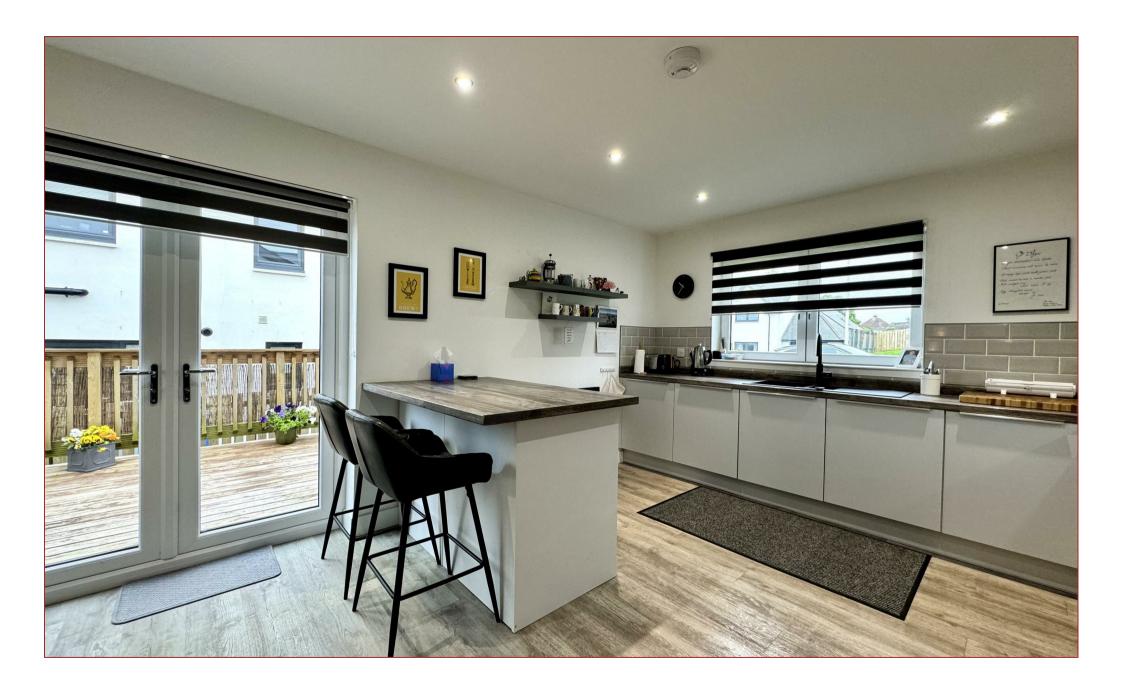

The property has been finished to a high standard throughout and offers an array of well designed, spacious, bright and airy apartments which consist of; a welcoming double height hallway with staircase to the upper floor level, cloaks/wc with 2 piece suite, a gorgeous and sizeable open plan lounge/family/dining room with feature relax sitting area and contemporary fitted integrated breakfasting kitchen, utility room and separate sitting room that could be utilised as a downstairs 5th bedroom. An impressive staircase with glass panels leads to the upper landing where there are four double size bedrooms with master en-suite shower room and walk in dressing closet whilst there is a modern fitted family bathroom.