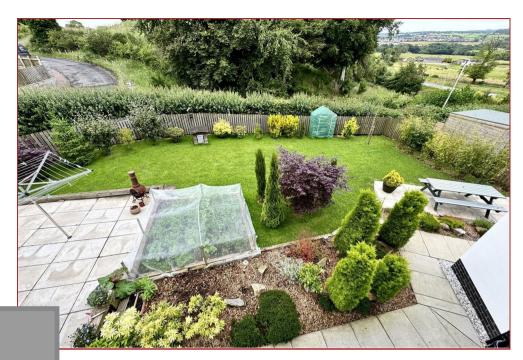

Features of the home include gas fired central heating, quality double glazing, monobloc driveway, sizeable carport and well designed and large gardens with various lawns, patios, fencing and young plants, shrubs and trees.