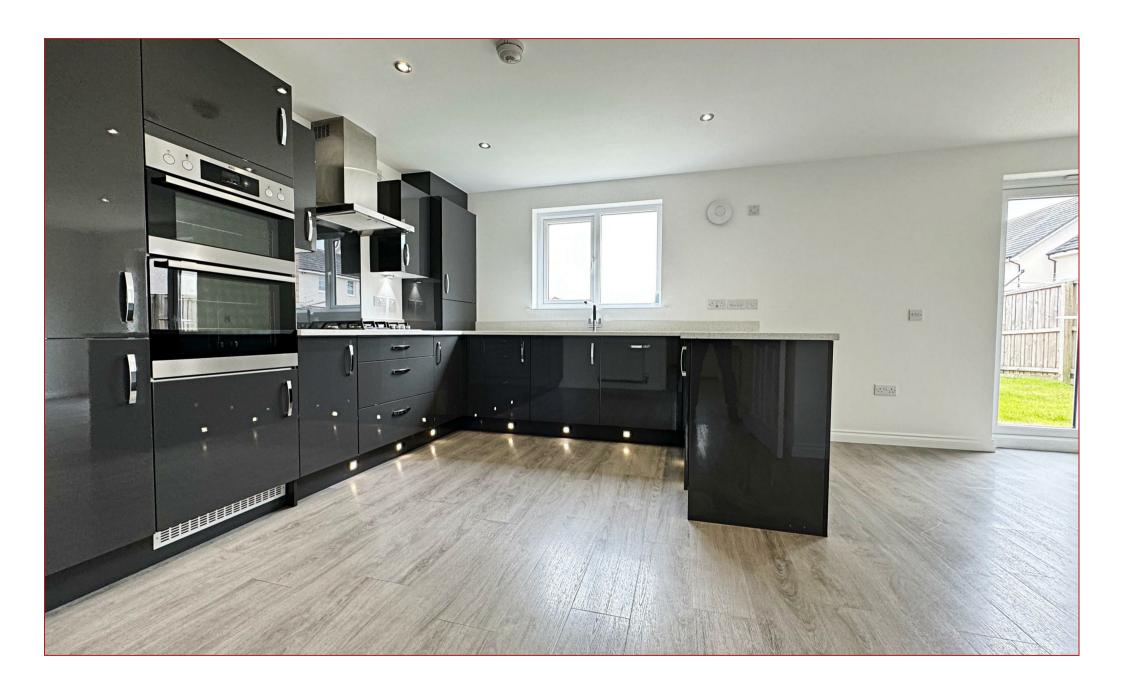

## 4 Bedrooms | 2 Public Rooms | 3 Bathrooms

This beautifully presented four bedroom detached villa sits on a lovely plot and has been recently modernised and finished to a great standard.

Set within the admired "Avondale Gardens" development this lovely family villa was built in the style of the "Drummond" and offers bright, airy and freshly decorated rooms which are finished with quality carpeting and wood flooring. There's a spacious dining sized kitchen with French doors to the gardens whilst the kitchen incorporates a range of integrated appliances. The bathrooms and en-suite have modern white sanitary ware and quality tiling and all the bedrooms are fitted with wardrobes. Additional features include gas central heating and generous storage space.

The accommodation comprises reception hall, cloakroom wc, lounge with sound system, modern kitchen with large dining area, four bedrooms, a master en-suite and a family bathroom. To the side of the property is a single garage.