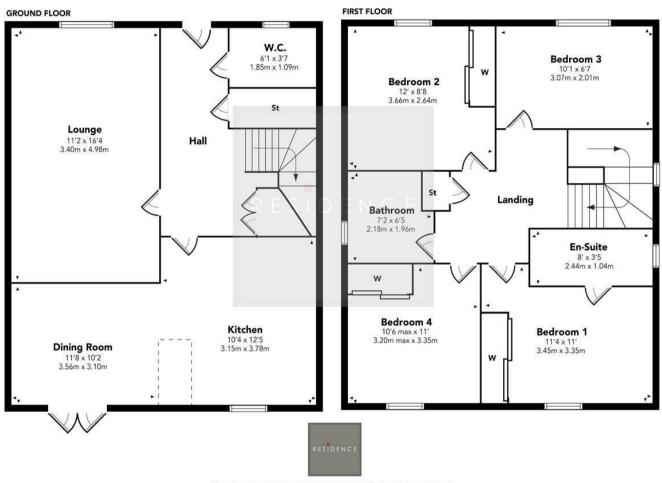

The accommodation comprises reception hall, cloakroom wc, lounge with sound system, modern kitchen with large dining area, four bedrooms, a master en-suite and a family bathroom. To the side of the property is a single garage.

## **Baron Todd Road**

Floor Plan measurements are approximate and are for illustrative purposes only. While we do not doubt the floor plans accuracy, we make no guarantee, warranty or representation as to the accuracy and completeness of the floor plan. You or your advisors should conduct a careful, independent investigation of the property to determine to your satisfaction as to the suitability of the property for your space requirements.