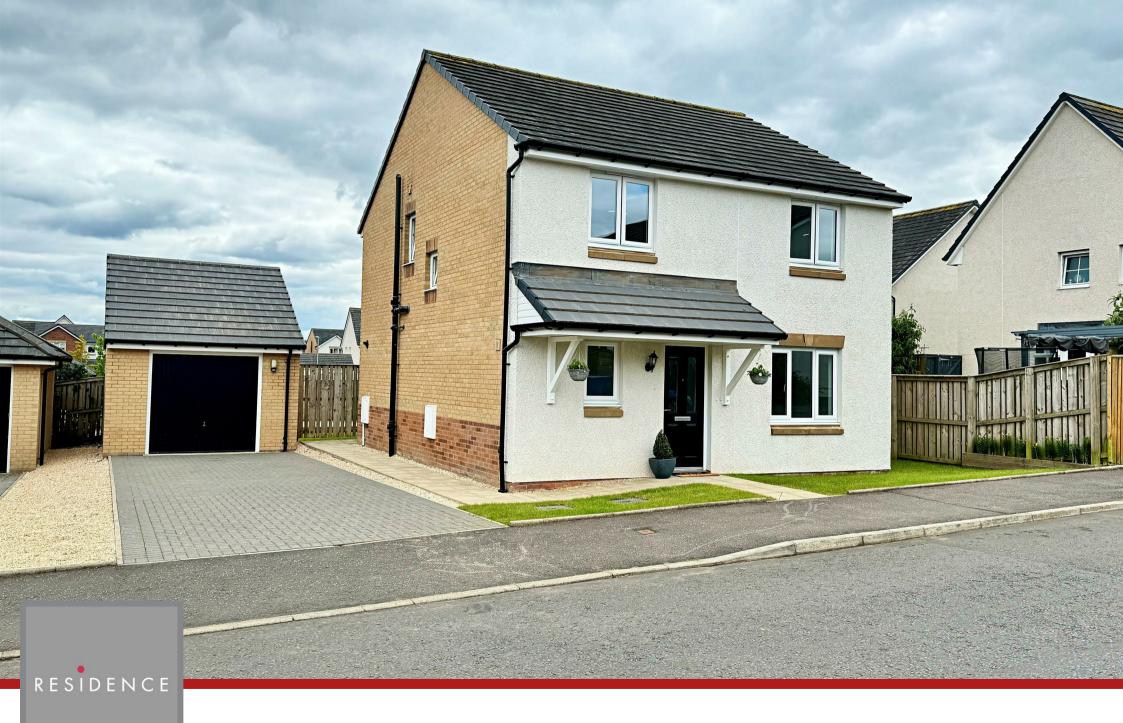

3 Baron Todd Road, , ML10 6GQ

## 4 Bedrooms | 2 Public Rooms | 3 Bathrooms

This beautifully presented four bedroom detached villa sits on a lovely plot and has been recently modernised and finished to a great standard.

Set within the admired "Avondale Gardens" development this lovely family villa was built in the style of the "Drummond" and offers bright, airy and freshly decorated rooms which are finished with quality carpeting and wood flooring. There's a spacious dining sized kitchen with French doors to the gardens whilst the kitchen incorporates a range of integrated appliances. The bathrooms and en-suite have modern white sanitary ware and quality tiling and all the bedrooms are fitted with wardrobes. Additional features include gas central heating and generous storage space.