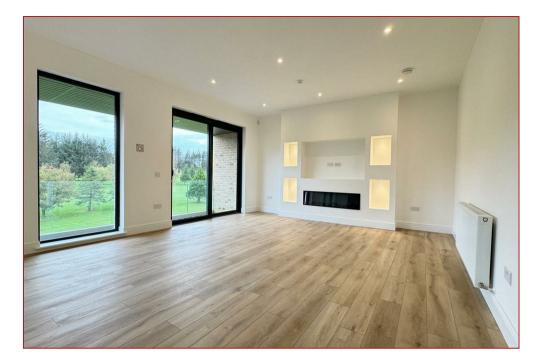

The stylish layout creates bright airy living with one of the main features being the full-length balcony with outstanding views of the golf course. This apartment has two bedrooms with wardrobes, master en-suite, a family bathroom, utility room, a large lounge with dining area open plan to the kitchen & from the living area there are two sets of patio doors leading out to the large balcony. Access to the flats is via a security video door entry system into the exquisitely finished hall & lift.