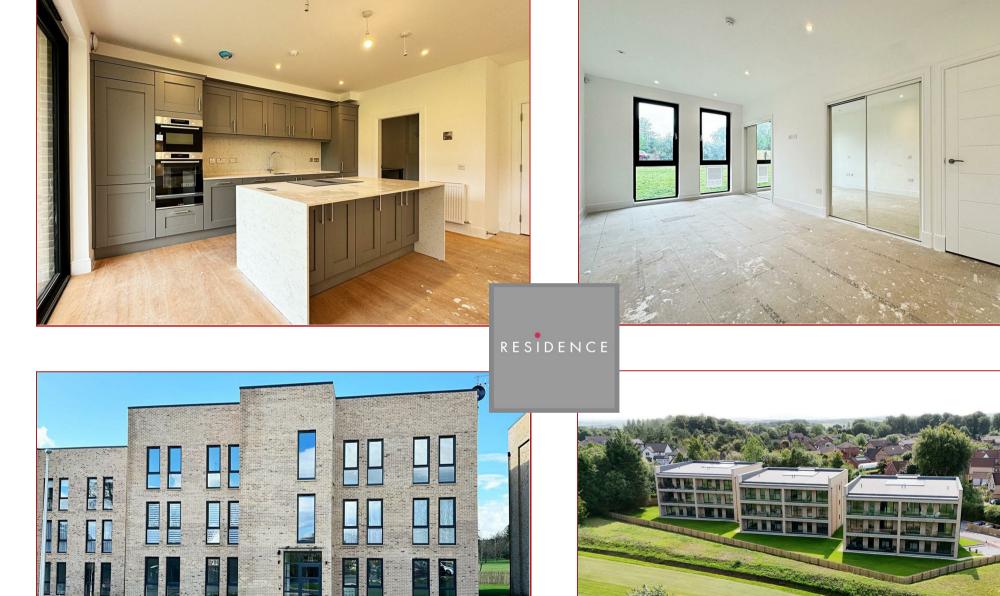

## 2 Bedrooms | 1 Public Rooms | 2 Bathrooms

Built by Abbey Developments, The Fairways is a small & exclusive luxury development of 18 spacious apartments, nestling at the end of a tree lined drive & enjoying fantastic views over Strathaven Golf Course.

A great deal of thought has gone into the layout and design to create modern living with high-spec finishings, luxury kitchen appliances & highend bathroom sanitary ware. Jackton Moor are supplying this custom-built kitchen in Fenwick Legno Dust Grey and finished with the upgraded granite package to include waterfalls & splashbacks. Bosch appliances will include an oven, microwave & a warming drawer along with a fridge/freezer, dish washer & a boiling hot water tap. The bathroom & en-suite are finished with Porcelanosa tiling, luxury white sanitary ware along with heated towel rails & shaver points. Additional features include gas central heating, anthracite windows, glass balconies, Sky TV distribution, Cat 6 & internet points & prewired audio sound system.

The stylish layout creates bright airy living with one of the main features being the full-length balcony with outstanding views of the golf course. This apartment has two bedrooms with wardrobes, master en-suite, a family bathroom, utility room, a large lounge with dining area open plan to the kitchen & from the living area there are two sets of patio doors leading out to the large balcony. Access to the flats is via a security video door entry system into the exquisitely finished hall & lift.

Each apartment is located on the ground floor and has two allocated parking bays within the beautifully landscaped grounds.

Strathaven itself is an admired & popular village which offers an excellent mix of shopping & sports facilities including swimming baths, bowling clubs, golf courses, public parks & country walks. For those commuting there are excellent road links to surrounding towns which include East Kilbride, Hamilton & links to the M74 motorway which connects the M8 motorway to