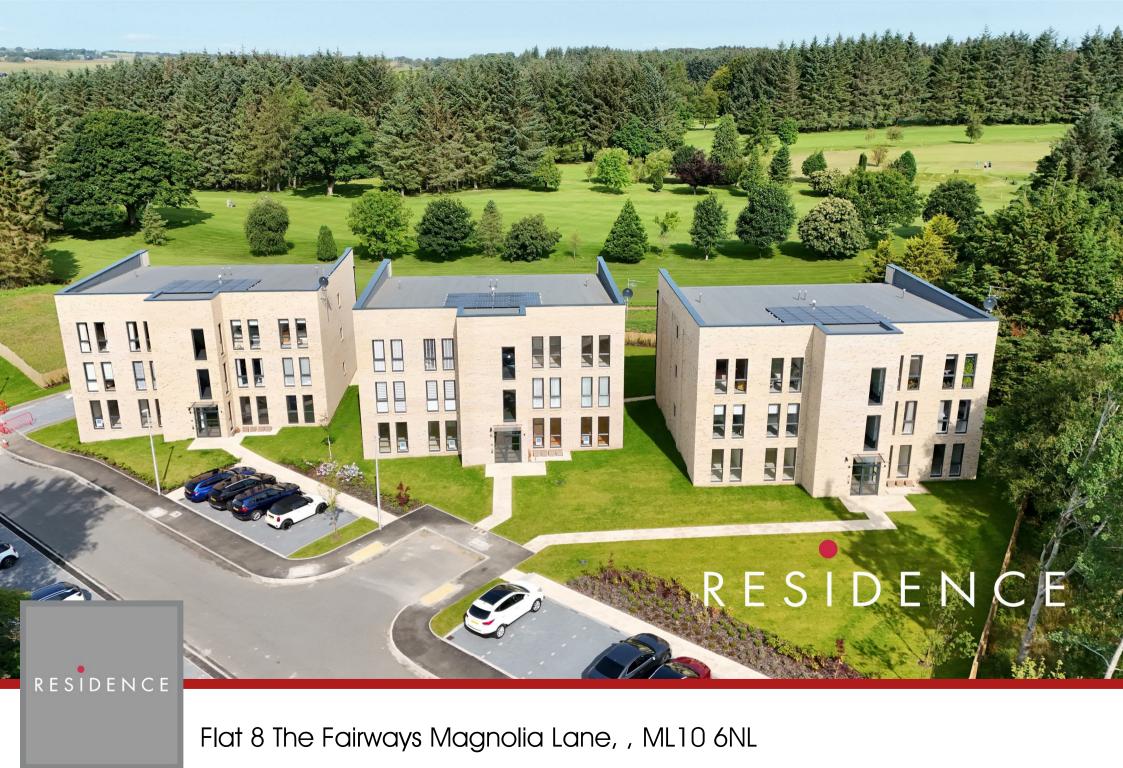

## 2 Bedrooms | 1 Public Rooms | 2 Bathrooms

Built by Abbey Developments, The Fairways is a small & exclusive luxury development of 18 spacious apartments, nestling at the end of a tree lined drive & enjoying fantastic views over Strathaven Golf Course.

Each apartment is located on the ground floor and has two allocated parking bays within the beautifully landscaped grounds.

Strathaven itself is an admired & popular village which offers an excellent mix of shopping & sports facilities including swimming baths, bowling clubs, golf courses, public parks & country walks. For those commuting there are excellent road links to surrounding towns which include East Kilbride, Hamilton & links to the M74 motorway which connects the M8 motorway to