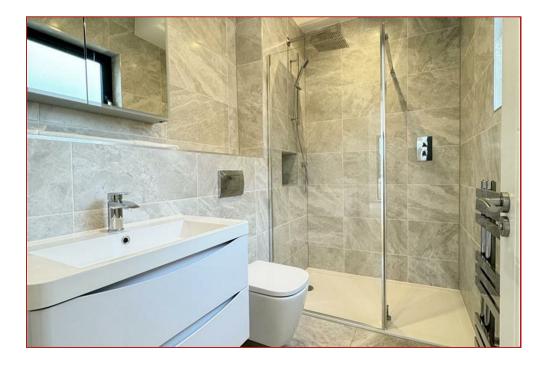

A great deal of thought has gone into the layout and design to create modern living with high-spec finishings, luxury kitchen appliances & highend bathroom sanitary ware. Jackton Moor are supplying this custom-built kitchen in Fenwick Legno Dust Grey and finished with the upgraded granite package to include waterfalls & splashbacks. Bosch appliances will include an oven, microwave & a warming drawer along with a fridge/freezer, dish washer & a boiling hot water tap. The bathroom & en-suite are finished with Porcelanosa tiling, luxury white sanitary ware along with heated towel rails & shaver points. Additional features include gas central heating, anthracite windows, glass balconies, Sky TV distribution, Cat 6 & internet points & prewired audio sound system.