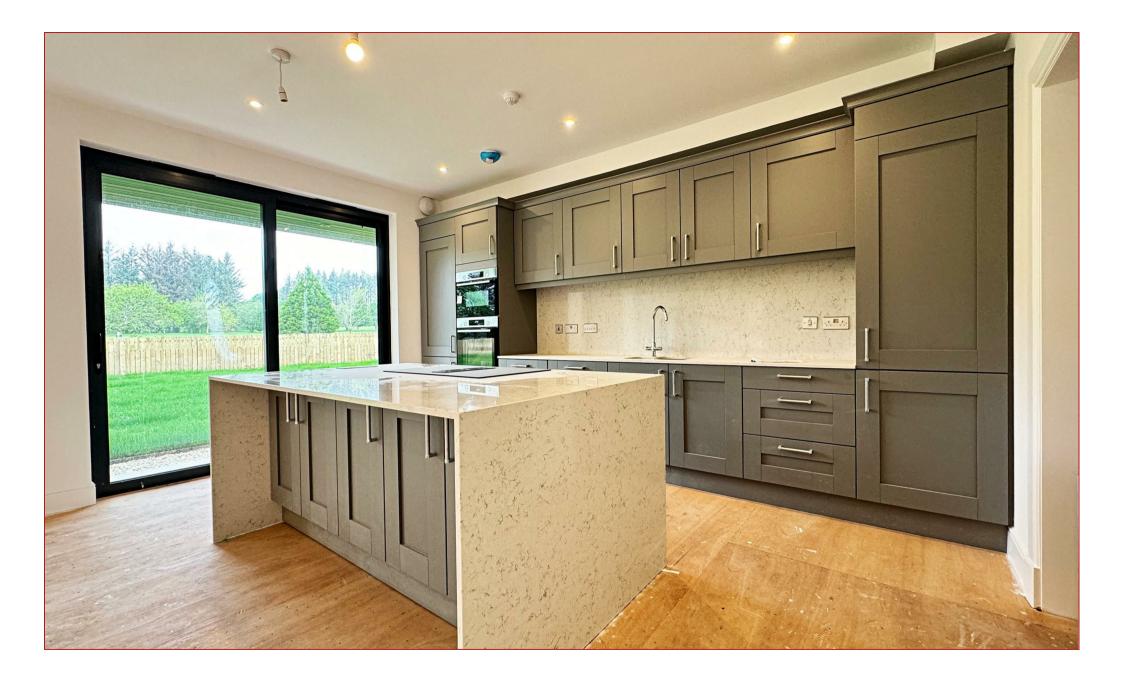

A great deal of thought has gone into the layout and design to create modern living with high-spec finishings, luxury kitchen appliances & highend bathroom sanitary ware. Jackton Moor are supplying this custom-built kitchen in Fenwick Legno Dust Grey and finished with the upgraded granite package to include waterfalls & splashbacks. Bosch appliances will include an oven, microwave & a warming drawer along with a fridge/freezer, dish washer & a boiling hot water tap. The bathroom & en-suite are finished with Porcelanosa tiling, luxury white sanitary ware along with heated towel rails & shaver points. Additional features include gas central heating, anthracite windows, glass balconies, Sky TV distribution, Cat 6 & internet points & prewired audio sound system.