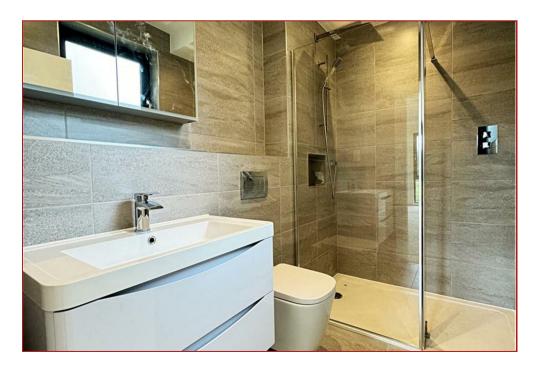

A great deal of thought has gone into the layout and design to create modern living with high-spec finishings, luxury kitchen appliances & highend bathroom sanitary ware. Jackton Moor are supplying this custom-built kitchen in Fenwick Legno Dust Grey and finished with the upgraded granite package to include waterfalls & splashbacks. Bosch appliances will include an oven, microwave & a warming drawer along with a fridge/freezer, dish washer & a boiling hot water tap. The bathroom & en-suite are finished with Porcelanosa tiling, luxury white sanitary ware along with heated towel rails & shaver points. Additional features include gas central heating, anthracite windows, glass balconies, Sky TV distribution, Cat 6 & internet points & prewired audio sound system.