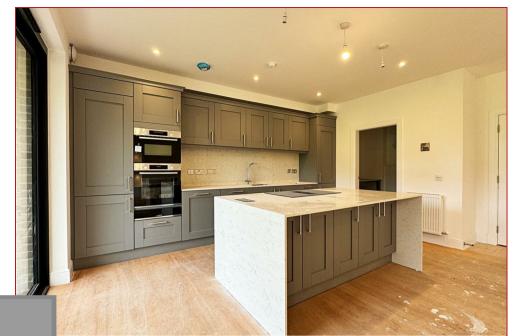

A great deal of thought has gone into the layout and design to create modern living with high-spec finishings, luxury kitchen appliances & highend bathroom sanitary ware. Jackton Moor are supplying this custom-built kitchen in Fenwick Legno Dust Grey and finished with the upgraded granite package to include waterfalls & splashbacks. Bosch appliances will include an oven, microwave & a warming drawer along with a fridge/freezer, dish washer & a boiling hot water tap. The bathroom & en-suite are finished with Porcelanosa tiling, luxury white sanitary ware along with heated towel rails & shaver points. Additional features include gas central heating, anthracite windows, glass balconies, Sky TV distribution, Cat 6 & internet points & prewired audio sound system.