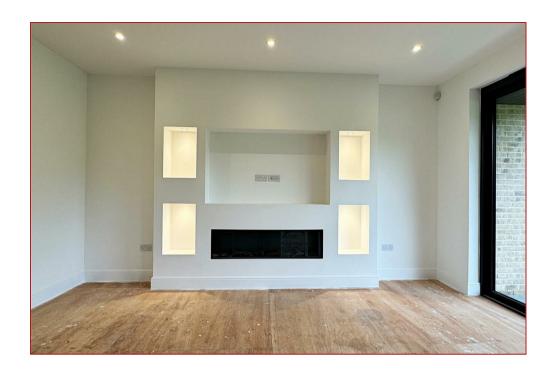

The stylish layout creates bright airy living with one of the main features being the full-length balcony with outstanding views of the golf course. This apartment has two bedrooms with wardrobes, master en-suite, a family bathroom, utility room, a large lounge with dining area open plan to the kitchen & from the living area there are two sets of patio doors leading out to the large balcony. Access to the flats is via a security video door entry system into the exquisitely finished hall & lift.