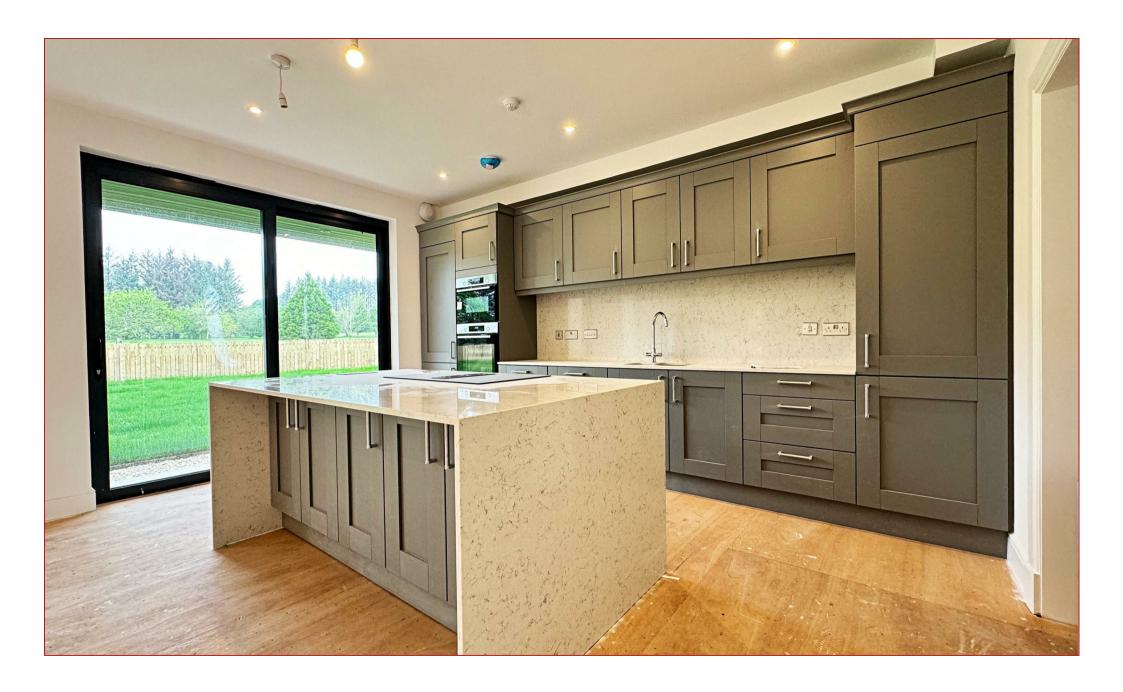

A great deal of thought has gone into the layout and design to create modern living with high-spec finishings, luxury kitchen appliances & highend bathroom sanitary ware. Jackton Moor are supplying this custom-built kitchen in Fenwick Legno Dust Grey and finished with the upgraded granite package to include waterfalls & splashbacks. Bosch appliances will include an oven, microwave & a warming drawer along with a fridge/freezer, dish washer & a boiling hot water tap. The bathroom & en-suite are finished with Porcelanosa tiling, luxury white sanitary ware along with heated towel rails & shaver points. Additional features include gas central heating, anthracite windows, glass balconies, Sky TV distribution, Cat 6 & internet points & prewired audio sound system.