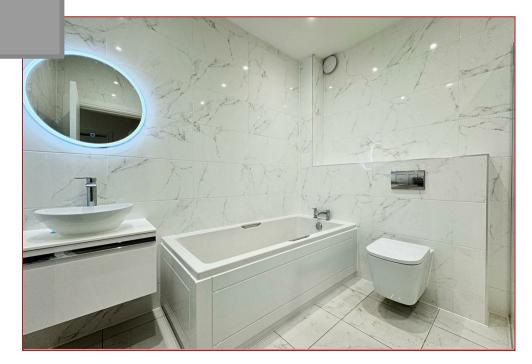

A great deal of thought has gone into the layout and design to create modern living with high-spec finishings, luxury kitchen appliances & highend bathroom sanitary ware. Jackton Moor are supplying this custom-built kitchen in Fenwick Legno Dust Grey and finished with the upgraded granite package to include waterfalls & splashbacks. Bosch appliances will include an oven, microwave & a warming drawer along with a fridge/freezer, dish washer & a boiling hot water tap. The bathroom & en-suite are finished with Porcelanosa tiling, luxury white sanitary ware along with heated towel rails & shaver points. Additional features include gas central heating, anthracite windows, glass balconies, Sky TV distribution, Cat 6 & internet points & prewired audio sound system.