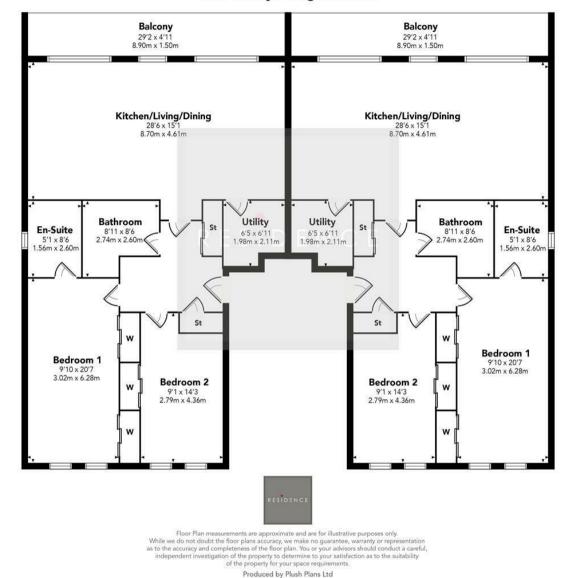

The stylish layout creates bright airy living with one of the main features being the full-length balcony with outstanding views of the golf course. This apartment has two bedrooms with wardrobes, master en-suite, a family bathroom, utility room, a large lounge with dining area open plan to the kitchen & from the living area there are two sets of patio doors leading out to the large balcony. Access to the flats is via a security video door entry system into the exquisitely finished hall & lift.

1130.00 sq ft | EER =

The Fairways, Magnolia Lane

We believe these details to be accurate; however, they do not form any part of a contract. Fixtures and fittings are not included unless specified in the enclosed. Photographs are for general information and it must not be inferred that any item is included for sale with the property. All distances and measurements are approximate. Floorplans may not be to scale and are for illustration purposes only.