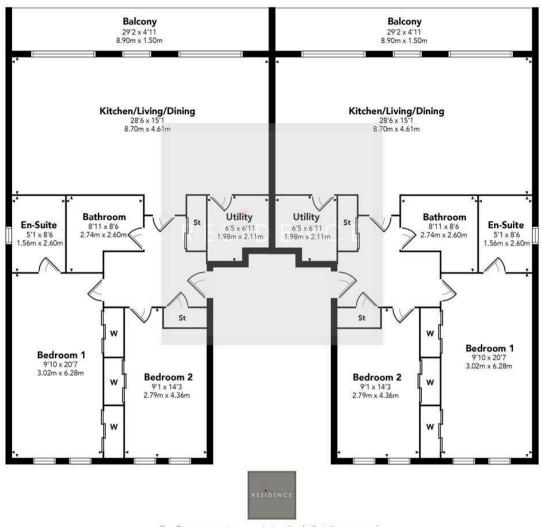

The stylish layout creates bright airy living with one of the main features being the full-length balcony with outstanding views of the golf course. This apartment has two bedrooms with wardrobes, master en-suite, a family bathroom, utility room, a large lounge with dining area open plan to the kitchen & from the living area there are two sets of patio doors leading out to the large balcony. Access to the flats is via a security video door entry system into the exquisitely finished hall & lift.

## The Fairways, Magnolia Lane

Floor Plan measurements are approximate and are for illustrative purposes only. 
While we do not doubt the floor plans accuracy, we make no guarantee, warranty or representation as to the accuracy and completeness of the floor plan. You or your advisors should conduct a careful, independent investigation of the property to determine to your satisfaction as to the suitability of the property for your space requirements.