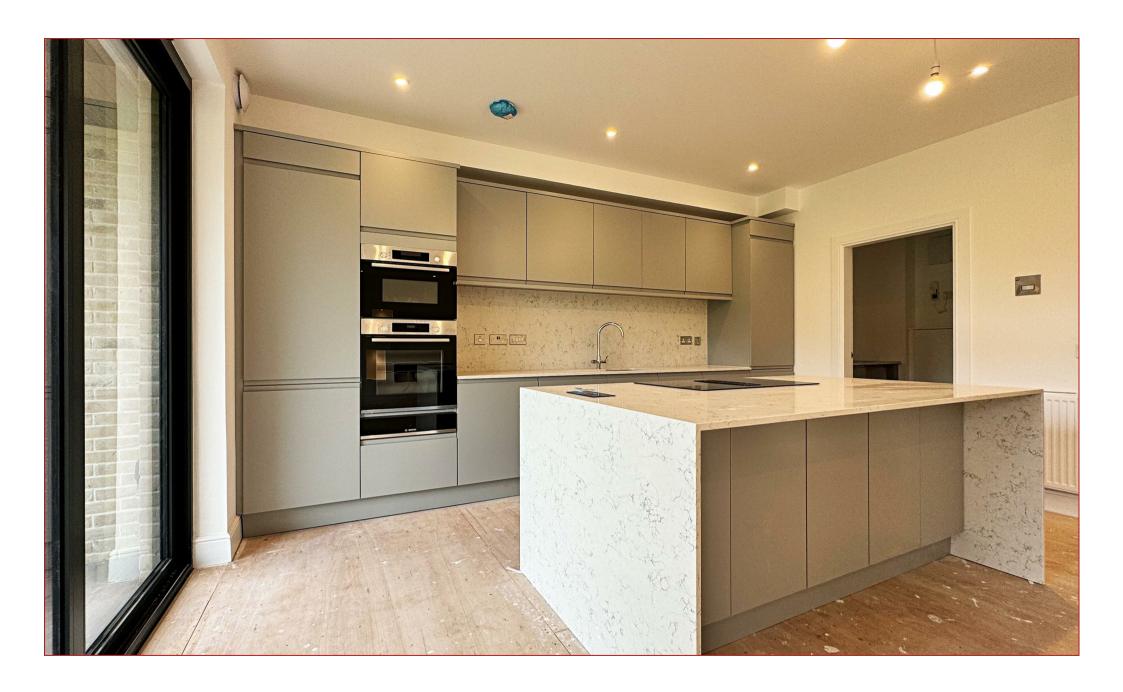

A great deal of thought has gone into the layout and design to create modern living with high-spec finishings, luxury kitchen appliances & highend bathroom sanitary ware. Jackton Moor are supplying this custom-built kitchen in Remo Matt Silver Grey and finished with the upgraded granite package to include waterfalls & splashbacks. The Bosch appliances will include an oven, microwave & a warming drawer along with a fridge/freezer, dish washer & a boiling hot water tap. The bathroom & ensuite are finished with Porcelanosa tiling, luxury white sanitary ware along with heated towel rails & shaver points. Additional features include gas central heating, anthracite windows, glass balconies, Sky TV distribution, Cat 6 & internet points & pre-wired audio sound system.