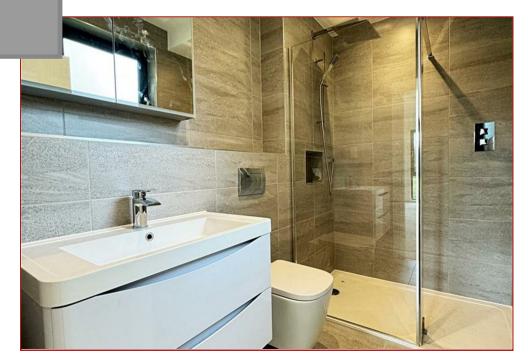

A great deal of thought has gone into the layout and design to create modern living with high-spec finishings, luxury kitchen appliances & highend bathroom sanitary ware. Jackton Moor are supplying this custom-built kitchen in Remo Matt Silver Grey and finished with the upgraded granite package to include waterfalls & splashbacks. The Bosch appliances will include an oven, microwave & a warming drawer along with a fridge/freezer, dish washer & a boiling hot water tap. The bathroom & ensuite are finished with Porcelanosa tiling, luxury white sanitary ware along with heated towel rails & shaver points. Additional features include gas central heating, anthracite windows, glass balconies, Sky TV distribution, Cat 6 & internet points & pre-wired audio sound system.