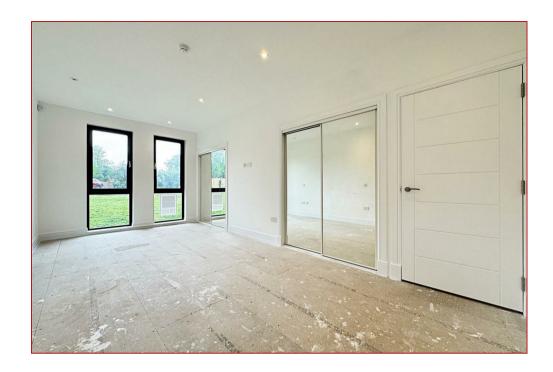

The stylish layout creates bright airy living with one of the main features being the full-length balcony with outstanding views of the golf course. This apartment has two bedrooms with wardrobes, master en-suite, a family bathroom, utility room, a large lounge with dining area open plan to the kitchen & from the living area there are two sets of patio doors leading out to the large balcony. Access to the flats is via a security video door entry system into the exquisitely finished hall & lift.