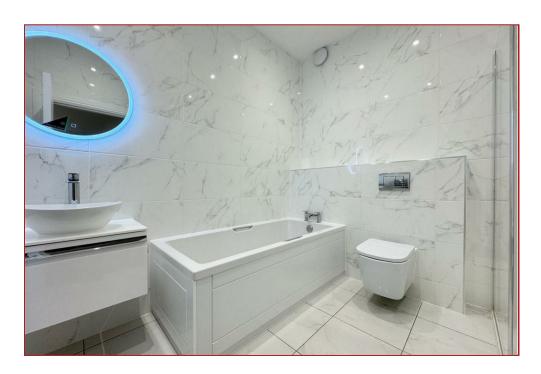

A great deal of thought has gone into the layout and design to create modern living with high-spec finishings, luxury kitchen appliances & highend bathroom sanitary ware. Jackton Moor are supplying this custom-built kitchen in Remo Matt Silver Grey and finished with the upgraded granite package to include waterfalls & splashbacks. The Bosch appliances will include an oven, microwave & a warming drawer along with a fridge/freezer, dish washer & a boiling hot water tap. The bathroom & ensuite are finished with Porcelanosa tiling, luxury white sanitary ware along with heated towel rails & shaver points. Additional features include gas central heating, anthracite windows, glass balconies, Sky TV distribution, Cat 6 & internet points & pre-wired audio sound system.