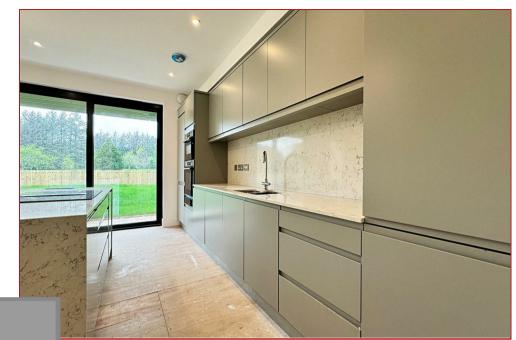

A great deal of thought has gone into the layout and design to create modern living with high-spec finishings, luxury kitchen appliances & highend bathroom sanitary ware. Jackton Moor are supplying this custom-built kitchen in Remo Matt Silver Grey and finished with the upgraded granite package to include waterfalls & splashbacks. The Bosch appliances will include an oven, microwave & a warming drawer along with a fridge/freezer, dish washer & a boiling hot water tap. The bathroom & ensuite are finished with Porcelanosa tiling, luxury white sanitary ware along with heated towel rails & shaver points. Additional features include gas central heating, anthracite windows, glass balconies, Sky TV distribution, Cat 6 & internet points & pre-wired audio sound system.

The stylish layout creates bright airy living with one of the main features being the full-length balcony with outstanding views of the golf course. This apartment has two bedrooms with wardrobes, master en-suite, a family bathroom, utility room, a large lounge with dining area open plan to the kitchen & from the living area there are two sets of patio doors leading out to the large balcony. Access to the flats is via a security video door entry system into the exquisitely finished hall & lift.