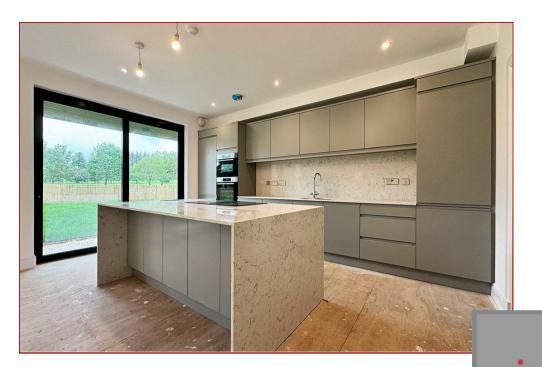

A great deal of thought has gone into the layout and design to create modern living with high-spec finishings, luxury kitchen appliances & highend bathroom sanitary ware. Jackton Moor are supplying this custom-built kitchen in Remo Matt Silver Grey and finished with the upgraded granite package to include waterfalls & splashbacks. The Bosch appliances will include an oven, microwave & a warming drawer along with a fridge/freezer, dish washer & a boiling hot water tap. The bathroom & ensuite are finished with Porcelanosa tiling, luxury white sanitary ware along with heated towel rails & shaver points. Additional features include gas central heating, anthracite windows, glass balconies, Sky TV distribution, Cat 6 & internet points & pre-wired audio sound system.

The stylish layout creates bright airy living with one of the main features being the full-length balcony with outstanding views of the golf course. This apartment has two bedrooms with wardrobes, master en-suite, a family bathroom, utility room, a large lounge with dining area open plan to the kitchen & from the living area there are two sets of patio doors leading out to the large balcony. Access to the flats is via a security video door entry system into the exquisitely finished hall & lift.