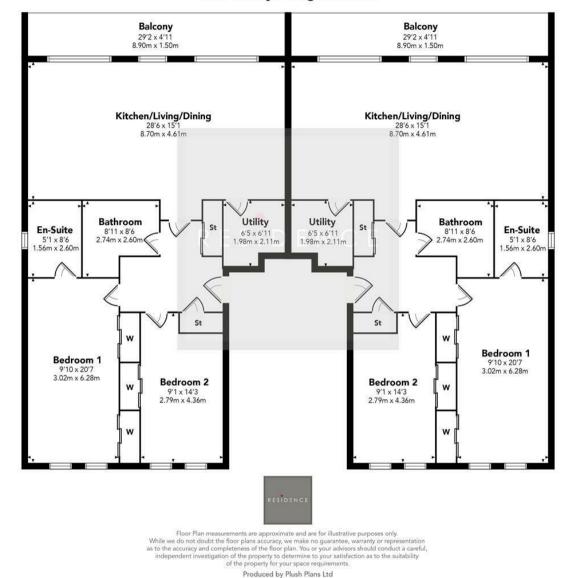

## 2 Bedrooms | 1 Public Rooms | 2 Bathrooms

Built by Abbey Developments, The Fairways is a small & exclusive luxury development of 18 spacious apartments, nestling at the end of a tree lined drive & enjoying fantastic views over Strathaven Golf Course.

The stylish layout creates bright airy living with one of the main features being the full-length balcony with outstanding views of the golf course. This apartment has two bedrooms with wardrobes, master en-suite, a family bathroom, utility room, a large lounge with dining area open plan to the kitchen & from the living area there are two sets of patio doors leading out to the large balcony. Access to the flats is via a security video door entry system into the exquisitely finished hall & lift.

1130.00 sq ft | EER =

RESIDENCE

The Fairways, Magnolia Lane

We believe these details to be accurate; however, they do not form any part of a contract. Fixtures and fittings are not included unless specified in the enclosed. Photographs are for general information and it must not be inferred that any item is included for sale with the property. All distances and measurements are approximate. Floorplans may not be to scale and are for illustration purposes only.