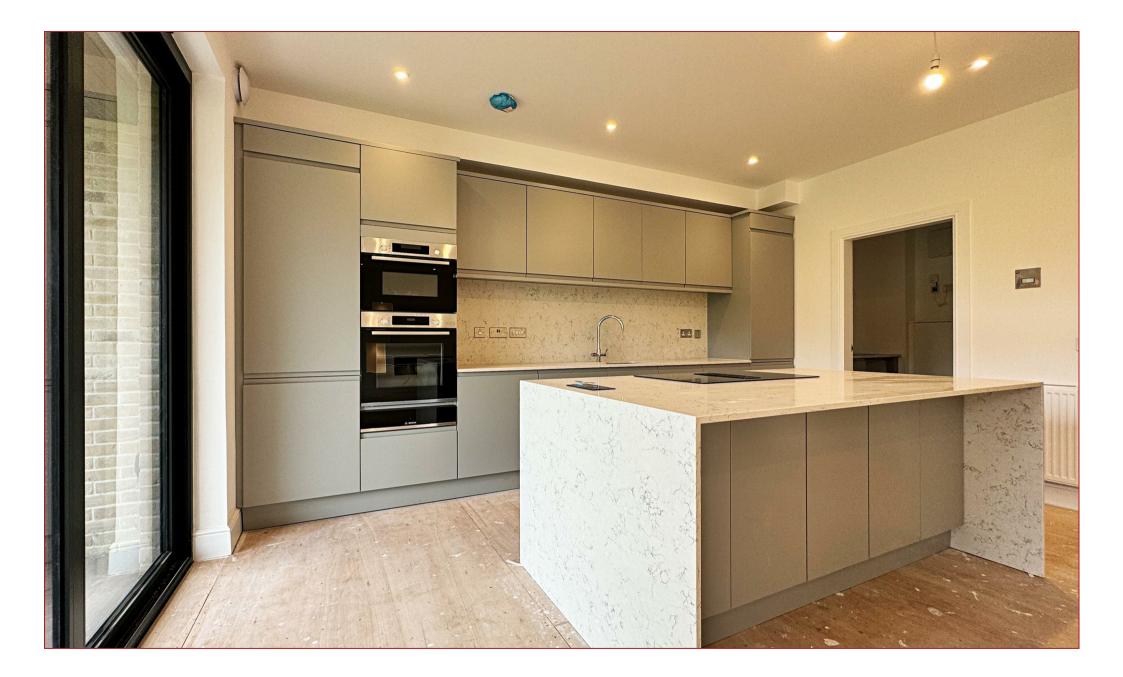

A great deal of thought has gone into the layout and design to create modern living with high-spec finishings, luxury kitchen appliances & highend bathroom sanitary ware. Jackton Moor are supplying this custom-built kitchen in Remo Matt Silver Grey and finished with the upgraded granite package to include waterfalls & splashbacks. The Bosch appliances will include an oven, microwave & a warming drawer along with a fridge/freezer, dish washer & a boiling hot water tap. The bathroom & ensuite are finished with Porcelanosa tiling, luxury white sanitary ware along with heated towel rails & shaver points. Additional features include gas central heating, anthracite windows, glass balconies, Sky TV distribution, Cat 6 & internet points & pre-wired audio sound system.