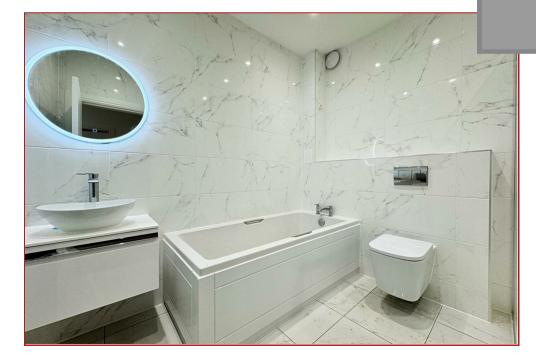

A great deal of thought has gone into the layout and design to create modern living with high-spec finishings, luxury kitchen appliances & highend bathroom sanitary ware. Jackton Moor are supplying this custom-built kitchen in Remo Matt Silver Grey and finished with the upgraded granite package to include waterfalls & splashbacks. The Bosch appliances will include an oven, microwave & a warming drawer along with a fridge/freezer, dish washer & a boiling hot water tap. The bathroom & ensuite are finished with Porcelanosa tiling, luxury white sanitary ware along with heated towel rails & shaver points. Additional features include gas central heating, anthracite windows, glass balconies, Sky TV distribution, Cat 6 & internet points & pre-wired audio sound system.

The stylish layout creates bright airy living with one of the main features being the full-length balcony with outstanding views of the golf course. This apartment has two bedrooms with wardrobes, master en-suite, a family bathroom, utility room, a large lounge with dining area open plan to the kitchen & from the living area there are two sets of patio doors leading out to the large balcony. Access to the flats is via a security video door entry system into the exquisitely finished hall & lift.