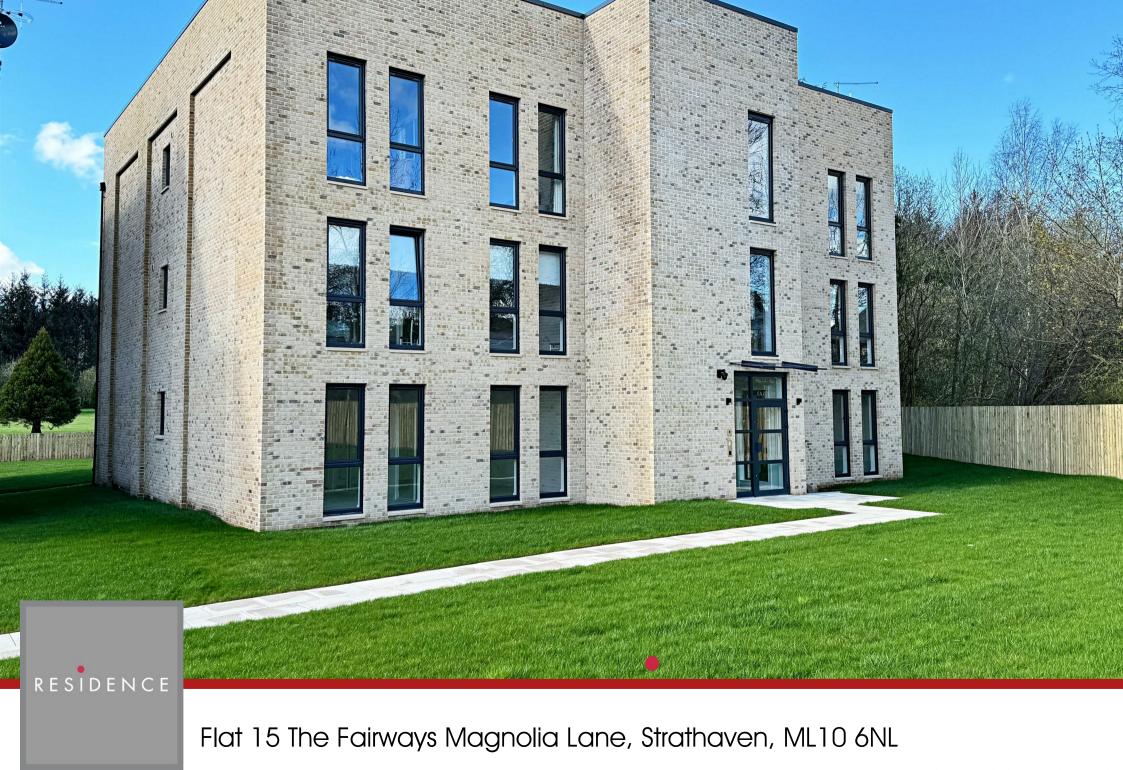

## 2 Bedrooms | 1 Public Rooms | 2 Bathrooms

Built by Abbey Developments, The Fairways is a small & exclusive luxury development of 18 spacious apartments, nestling at the end of a tree lined drive & enjoying fantastic views over Strathaven Golf Course.

The stylish layout creates bright airy living with one of the main features being the full-length balcony with outstanding views of the golf course. This apartment has two bedrooms with wardrobes, master en-suite, a family bathroom, utility room, a large lounge with dining area open plan to the kitchen & from the living area there are two sets of patio doors leading out to the large balcony. Access to the flats is via a security video door entry system into the exquisitely finished hall & lift.