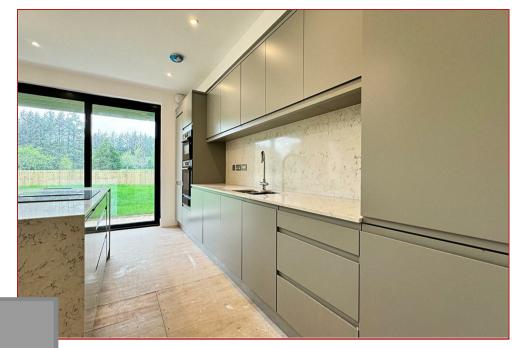

A great deal of thought has gone into the layout and design to create modern living with high-spec finishings, luxury kitchen appliances & highend bathroom sanitary ware. Jackton Moor are supplying this custom-built kitchen in Remo Matt Silver Grey and finished with the upgraded granite package to include waterfalls & splashbacks. The Bosch appliances will include an oven, microwave & a warming drawer along with a fridge/freezer, dish washer & a boiling hot water tap. The bathroom & ensuite are finished with Porcelanosa tiling, luxury white sanitary ware along with heated towel rails & shaver points. Additional features include gas central heating, anthracite windows, glass balconies, Sky TV distribution, Cat 6 & internet points & pre-wired audio sound system.

The stylish layout creates bright airy living with one of the main features being the full-length balcony with outstanding views of the golf course. This apartment has two bedrooms with wardrobes, master en-suite, a family bathroom, utility room, a large lounge with dining area open plan to the kitchen & from the living area there are two sets of patio doors leading out to the large balcony. Access to the flats is via a security video door entry system into the exquisitely finished hall & lift.