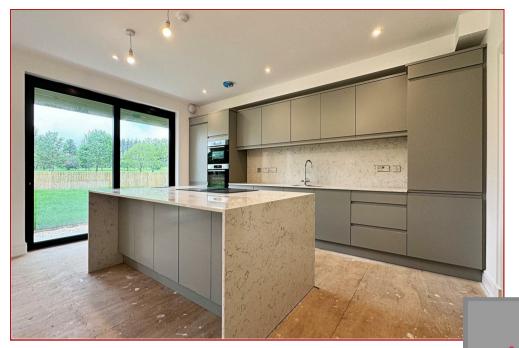

A great deal of thought has gone into the layout and design to create modern living with high-spec finishings, luxury kitchen appliances & highend bathroom sanitary ware. Jackton Moor are supplying this custom-built kitchen in Remo Matt Silver Grey and finished with the upgraded granite package to include waterfalls & splashbacks. The Bosch appliances will include an oven, microwave & a warming drawer along with a fridge/freezer, dish washer & a boiling hot water tap. The bathroom & ensuite are finished with Porcelanosa tiling, luxury white sanitary ware along with heated towel rails & shaver points. Additional features include gas central heating, anthracite windows, glass balconies, Sky TV distribution, Cat 6 & internet points & pre-wired audio sound system.

The stylish layout creates bright airy living with one of the main features being the full-length balcony with outstanding views of the golf course. This apartment has two bedrooms with wardrobes, master en-suite, a family bathroom, utility room, a large lounge with dining area open plan to the kitchen & from the living area there are two sets of patio doors leading out to the large balcony. Access to the flats is via a security video door entry system into the exquisitely finished hall & lift.