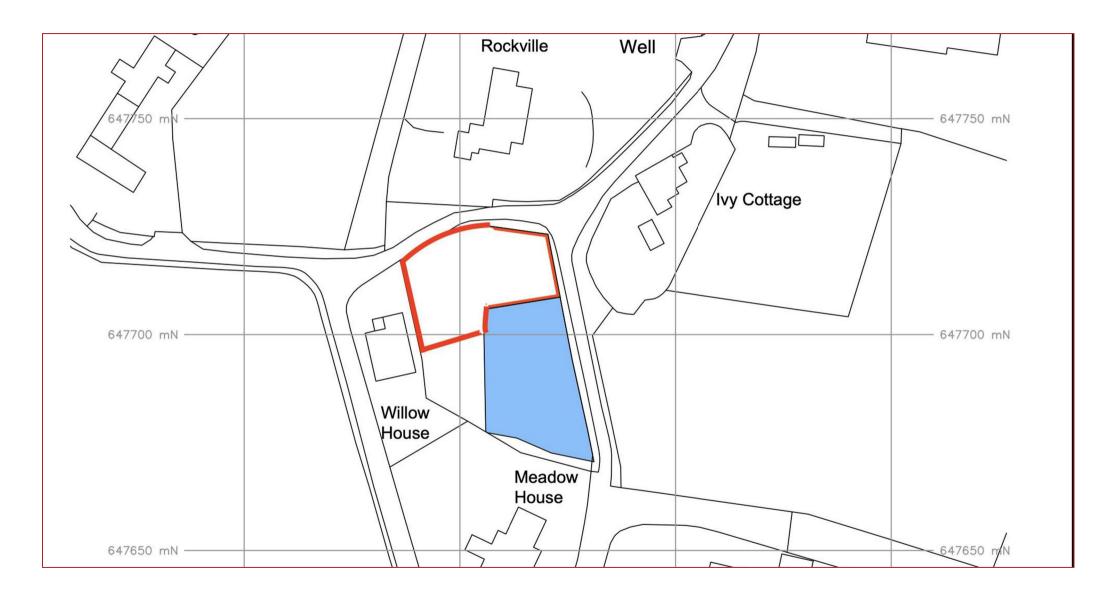

Plot Heads of Glassford, Glassford, ML10 6TU

A superb opportunity to purchase this level building plot which is located within a small quiet hamlet on the outskirts of Strathaven.

Planning permission (conditional) has been granted to build a detached villa upon the plot which has been designed to offer modern stylish living. Future buyers may wish to alter the design and layout to create their ideal home. Service for the plot can be found at the road side albeit the site itself is not being sold as a serviced plot.