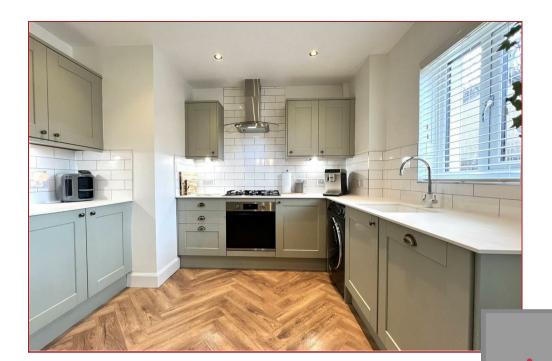

The accommodation comprises; reception hallway, lounge with aspects to front and access to the modern fitted dining size kitchen with aspects and access to the rear gardens. On the upper floor there are the three bedrooms and a modern fitted family bathroom. Features of the property include gas central heating, double glazing,