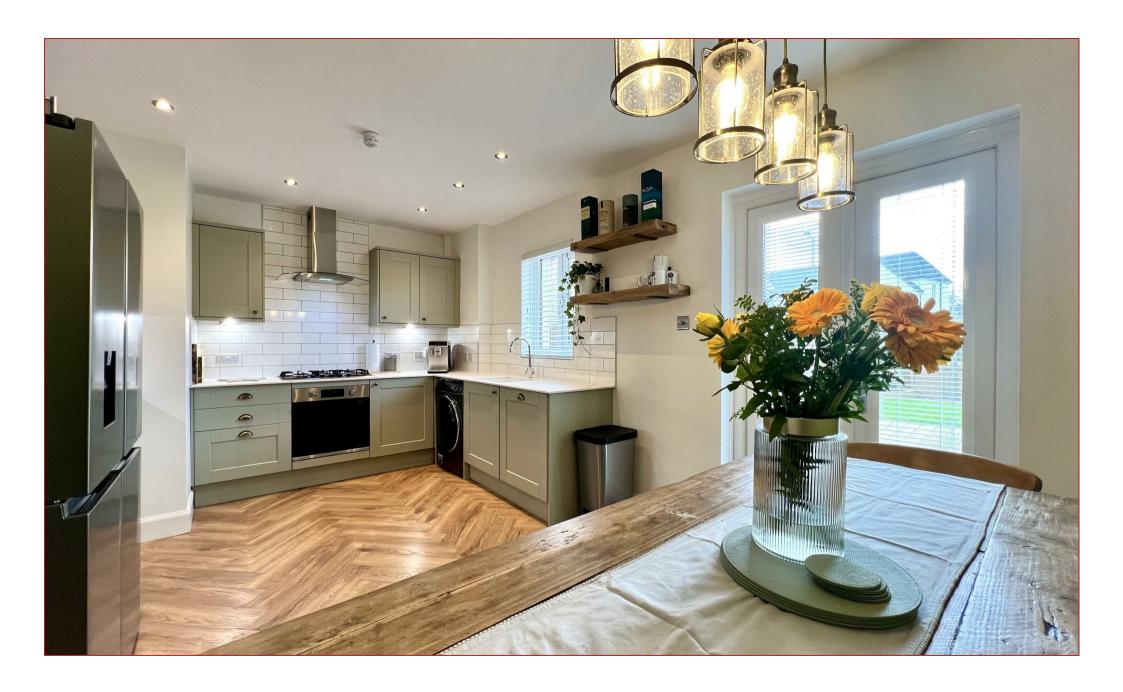

The accommodation comprises; reception hallway, lounge with aspects to front and access to the modern fitted dining size kitchen with aspects and access to the rear gardens. On the upper floor there are the three bedrooms and a modern fitted family bathroom. Features of the property include gas central heating, double glazing,