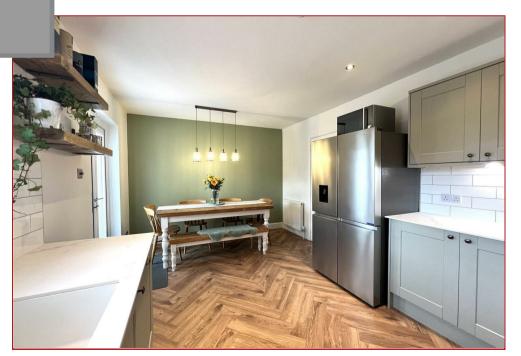

The accommodation comprises; reception hallway, lounge with aspects to front and access to the modern fitted dining size kitchen with aspects and access to the rear gardens. On the upper floor there are the three bedrooms and a modern fitted family bathroom. Features of the property include gas central heating, double glazing,