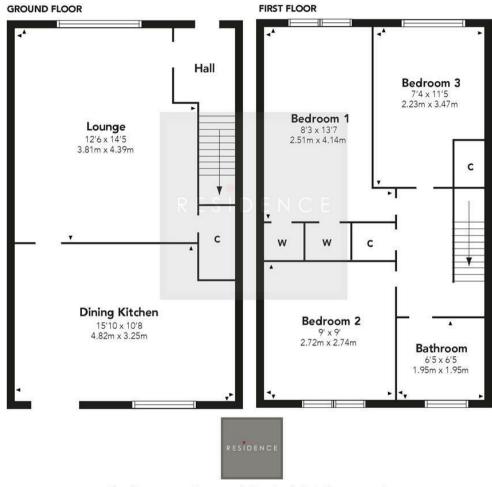

The accommodation comprises; reception hallway, lounge with aspects to front and access to the modern fitted dining size kitchen with aspects and access to the rear gardens. On the upper floor there are the three bedrooms and a modern fitted family bathroom. Features of the property include gas central heating, double glazing,

maintained gardens and driveway. Further features include a timber built summer house in the rear garden.

The floor plan will provide you with a detailed layout of this comfortable and well laid out home.

## **Southend Drive**

Floor Plan measurements are approximate and are for illustrative purposes only. While we do not doubt the floor plans accuracy, we make no guarantee, warranty or representation as to the accuracy and completeness of the floor plan. You or your advisors should conduct a careful, independent investigation of the property to determine to your satisfaction as to the suitability of the property for your space requirements.