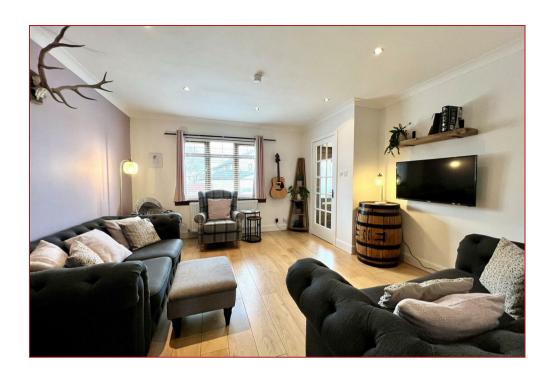

The accommodation comprises; reception hallway, lounge with aspects to front and access to the modern fitted dining size kitchen with aspects and access to the rear gardens. On the upper floor there are the three bedrooms and a modern fitted family bathroom. Features of the property include gas central heating, double glazing,