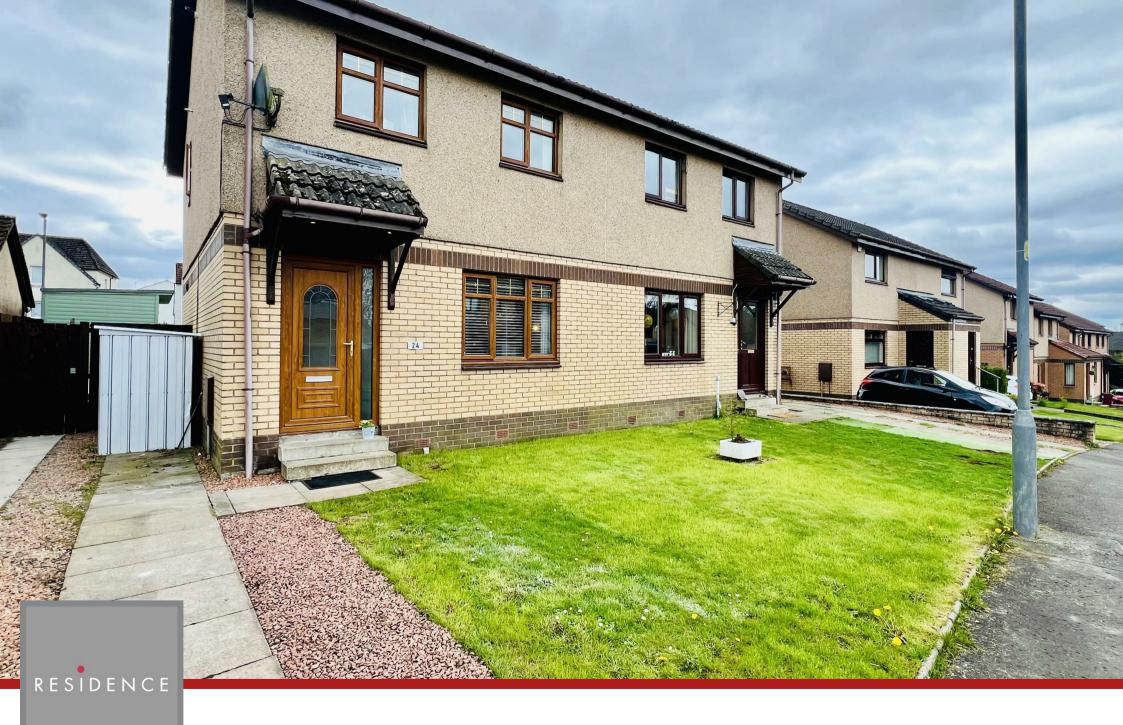

24 Southend Drive, Strathaven, ML10 6QT

## 3 Bedrooms | 1 Public Rooms | 1 Bathrooms

\*\*CLOSING DATE WEDNESDAY 15TH MAY @ 1PM\*\*

This sure to be popular, three bedroomed semi-detached villa is located within a quiet, sought after locale and will appeal to both the first-time buyer and family market.

The accommodation comprises; reception hallway, lounge with aspects to front and access to the modern fitted dining size kitchen with aspects and access to the rear gardens. On the upper floor there are the three bedrooms and a modern fitted family bathroom. Features of the property include gas central heating, double glazing,

maintained gardens and driveway. Further features include a timber built summer house in the rear garden.

The floor plan will provide you with a detailed layout of this comfortable and well laid out home.