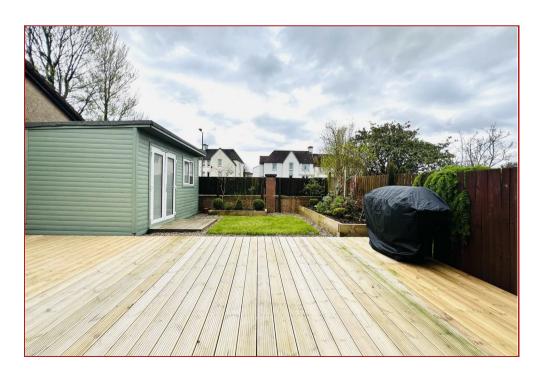

maintained gardens and driveway. Further features include a timber built summer house in the rear garden.

The floor plan will provide you with a detailed layout of this comfortable and well laid out home.