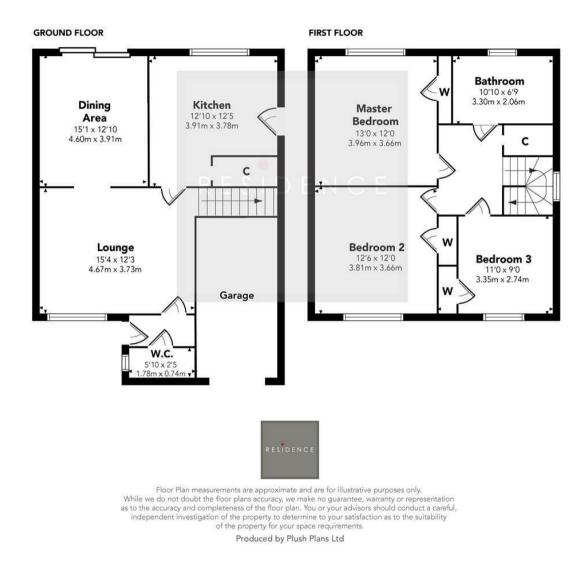

The accommodation is well proportioned and comprises entrance hallway, cloakroom wc, a spacious lounge, separate dining room which is currently used as an additional sitting room (French doors to the rear garden), fitted kitchen, modern bathroom, three bedrooms and there's a single garage.

Features of the property include gas central heating, double glazing, monoblock and concrete driveway, garage and maintained gardens that are enclosed to the rear.

The floor plan shall provide you with a detailed layout of this comfortable and well-laid-out home; however, early viewing is highly advised to appreciate the accommodation and setting on offer.