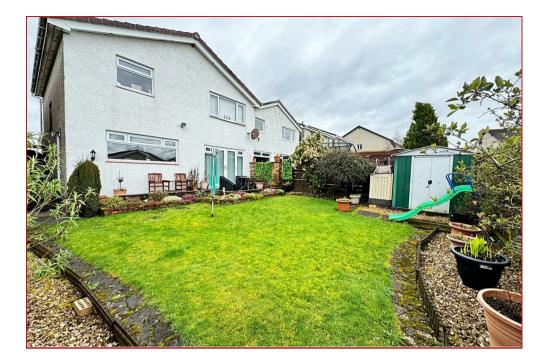

Features of the property include gas central heating, double glazing, monoblock and concrete driveway, garage and maintained gardens that are enclosed to the rear.

The floor plan shall provide you with a detailed layout of this comfortable and well-laid-out home; however, early viewing is highly advised to appreciate the accommodation and setting on offer.