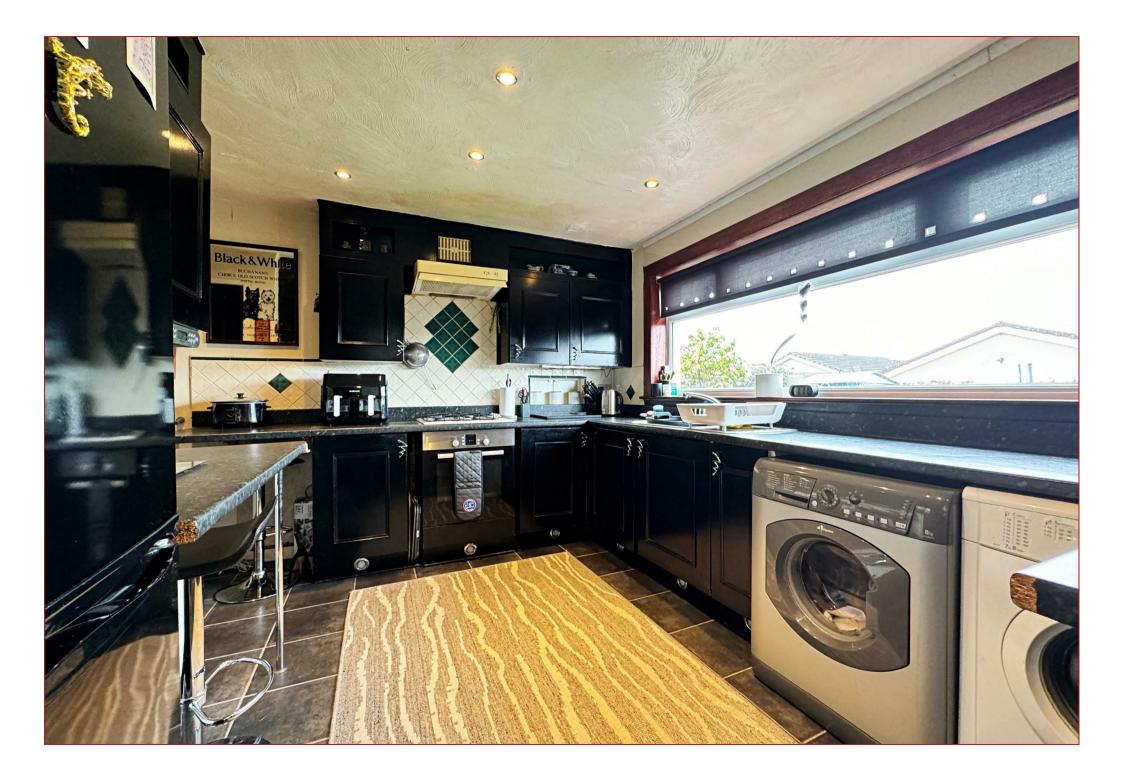

The accommodation is well proportioned and comprises entrance hallway, cloakroom wc, a spacious lounge, separate dining room which is currently used as an additional sitting room (French doors to the rear garden), fitted kitchen, modern bathroom, three bedrooms and there's a single garage.