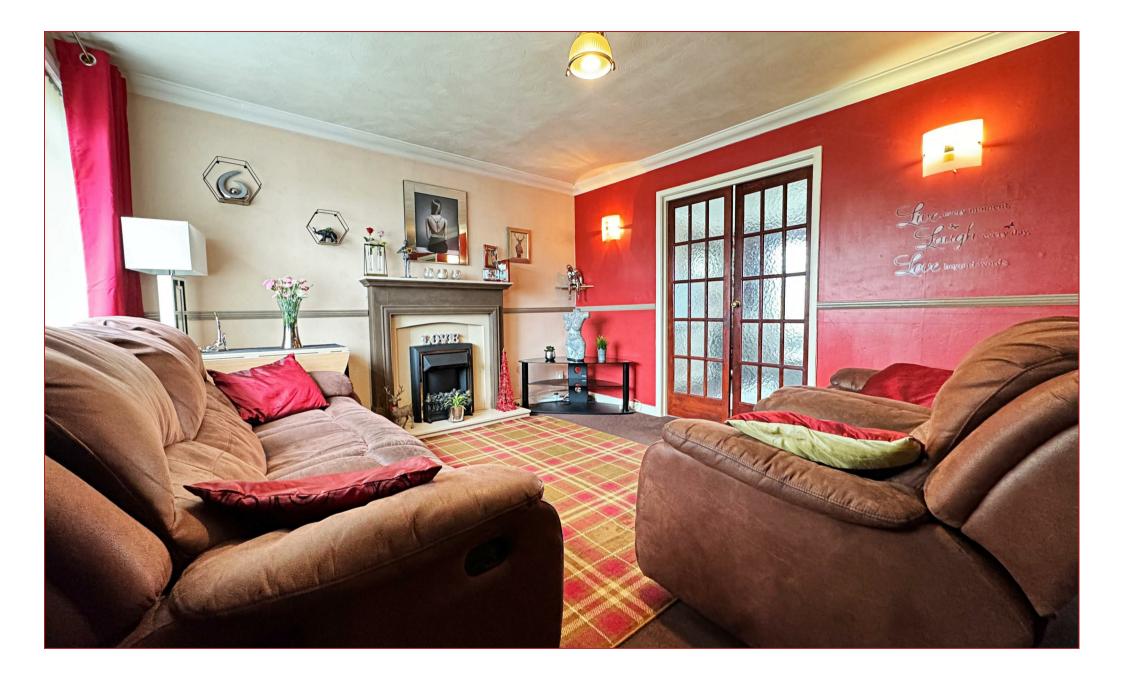

The accommodation is well proportioned and comprises entrance hallway, cloakroom wc, a spacious lounge, separate dining room which is currently used as an additional sitting room (French doors to the rear garden), fitted kitchen, modern bathroom, three bedrooms and there's a single garage.