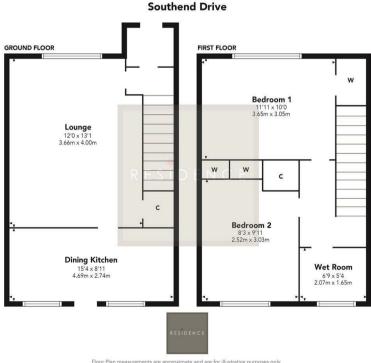

Features of the property include gas central heating, double-glazing, well-maintained gardens and driveway.

The floor plan will provide you with a detailed layout of this comfortable and well-laid-out home.

Floor Plan measurements are approximate and are for illustrative purposes only. While we do not doubt the floor plans accuracy, we make no guarantee, warranty or representation as to the accuracy and completeness of the floor plan. You or your advisors should conduct a careful, independent investigation of the property to determine to your satisfaction as to the suitability of the property for your space requirements.