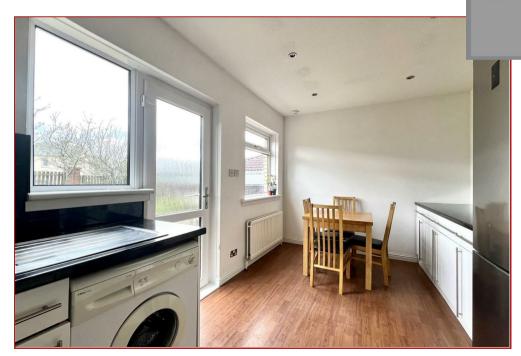

The property is well presented and has been finished with neutral tones throughout. The accommodation comprises; entrance vestibule which in turn leads to a welcoming lounge with aspects to front, staircase to the upper floor and access to the modern fitted dining size kitchen which has a range of fitted units and worktops. There are also aspects and access to the rear gardens. On the upper floor there are the 2 bedrooms and a fitted wet/shower room.