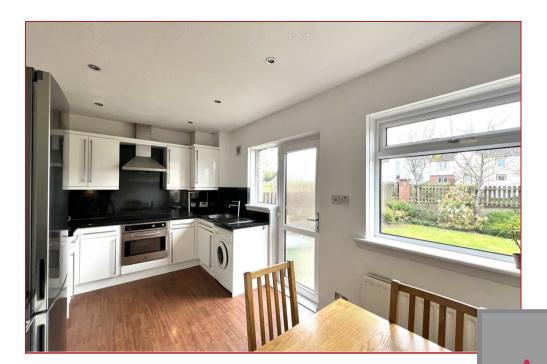

The property is well presented and has been finished with neutral tones throughout. The accommodation comprises; entrance vestibule which in turn leads to a welcoming lounge with aspects to front, staircase to the upper floor and access to the modern fitted dining size kitchen which has a range of fitted units and worktops. There are also aspects and access to the rear gardens. On the upper floor there are the 2 bedrooms and a fitted wet/shower room.