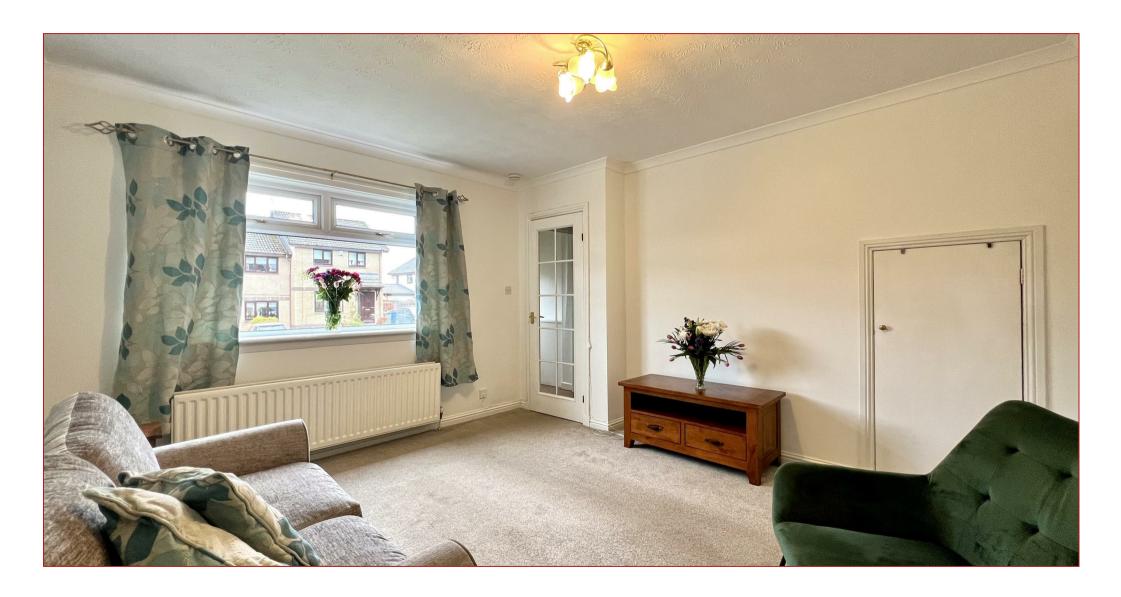

The property is well presented and has been finished with neutral tones throughout. The accommodation comprises; entrance vestibule which in turn leads to a welcoming lounge with aspects to front, staircase to the upper floor and access to the modern fitted dining size kitchen which has a range of fitted units and worktops. There are also aspects and access to the rear gardens. On the upper floor there are the 2 bedrooms and a fitted wet/shower room.