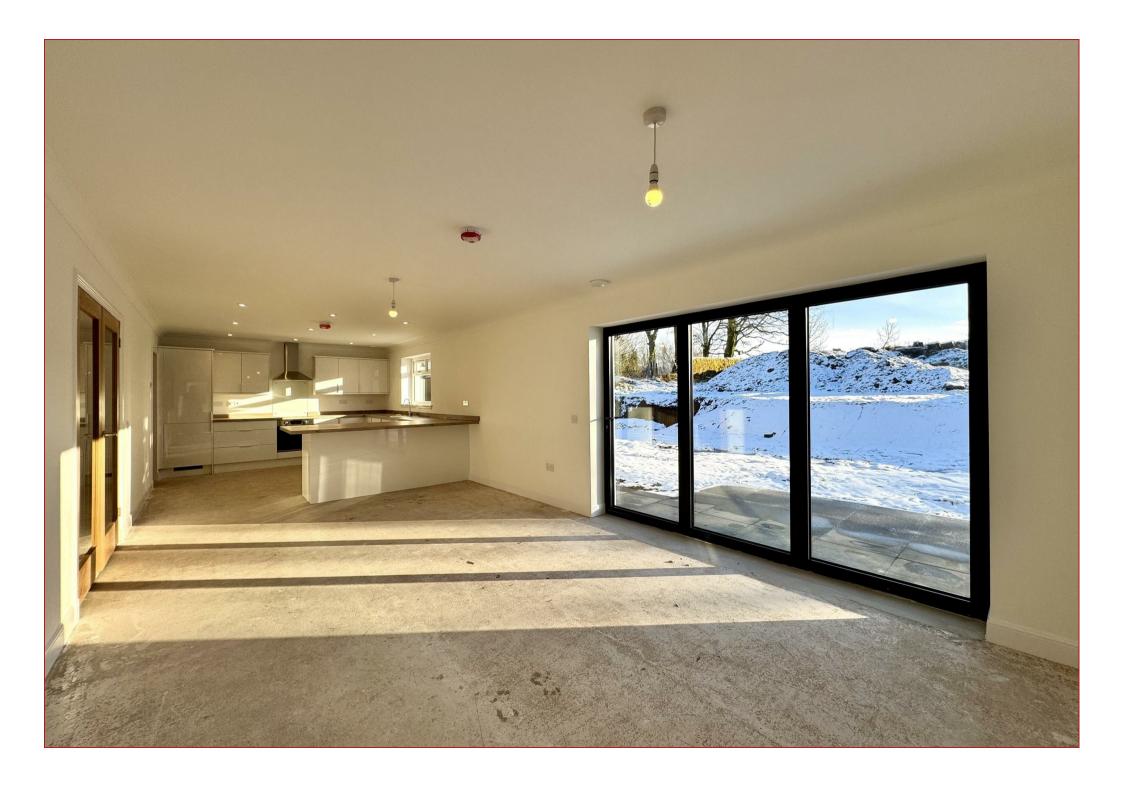

The accommodation consists of a welcoming reception hallway and open plan study/office area, cloakroom/wc with 2-piece suite, formal lounge which could be used as a downstairs 4th bedroom if required. Contemporary designed and fitted kitchen with open plan diner and family room with bi-folding doors, utility room and an impressive garden room with French doors and aspects to the front and side. On the upper floor there are 3 double bedrooms with master en-suite shower room whilst there is a contemporary designed and fitted family bathroom.