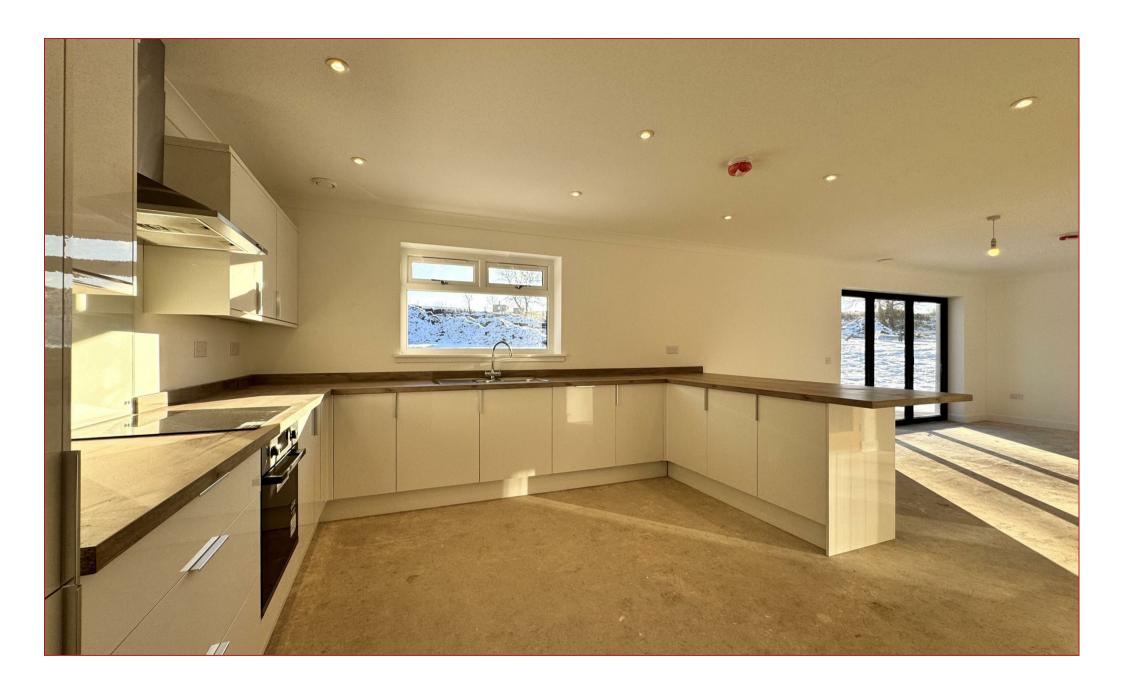

The accommodation consists of a welcoming reception hallway and open plan study/office area, cloakroom/wc with 2-piece suite, formal lounge which could be used as a downstairs 4th bedroom if required. Contemporary designed and fitted kitchen with open plan diner and family room with bi-folding doors, utility room and an impressive garden room with French doors and aspects to the front and side. On the upper floor there are 3 double bedrooms with master en-suite shower room whilst there is a contemporary designed and fitted family bathroom.