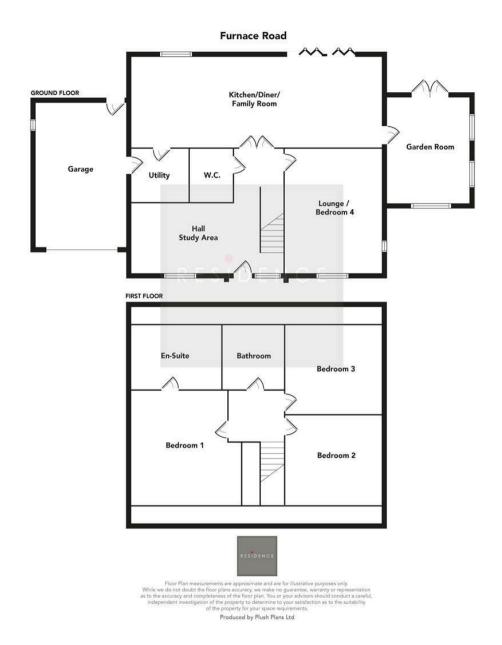

The accommodation consists of a welcoming reception hallway and open plan study/office area, cloakroom/wc with 2-piece suite, formal lounge which could be used as a downstairs 4th bedroom if required. Contemporary designed and fitted kitchen with open plan diner and family room with bi-folding doors, utility room and an impressive garden room with French doors and aspects to the front and side. On the upper floor there are 3 double bedrooms with master en-suite shower room whilst there is a contemporary designed and fitted family bathroom.