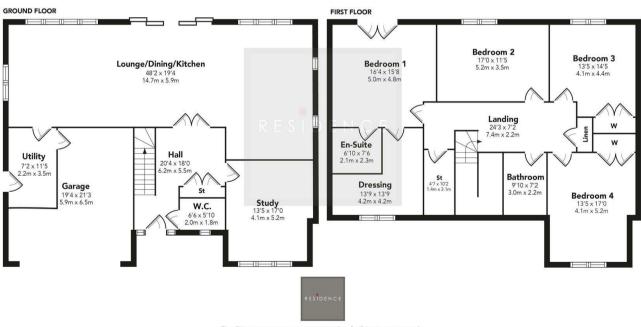

The layout is designed to offer sociable open plan living space with easy access to the gardens whilst enjoying the great views. Comprises entrance hall, cloakroom wc, study, large lounge which is open plan to a kitchen and dining area, separate utility room, a master bedroom with dressing room and en-suite, three further bedrooms and a family bathroom. Integral to the house is a large garage.

## **Heads Farm**

Floor Plan measurements are approximate and are for illustrative purposes only.

While we do not doubt the floor plans accuracy, we make no guarantee, warranty or representation as to the accuracy and completeness of the floor plan. You or your advisors should conduct a careful, independent investigation of the property to determine to your satisfaction as to the suitability of the property for your space requirements.