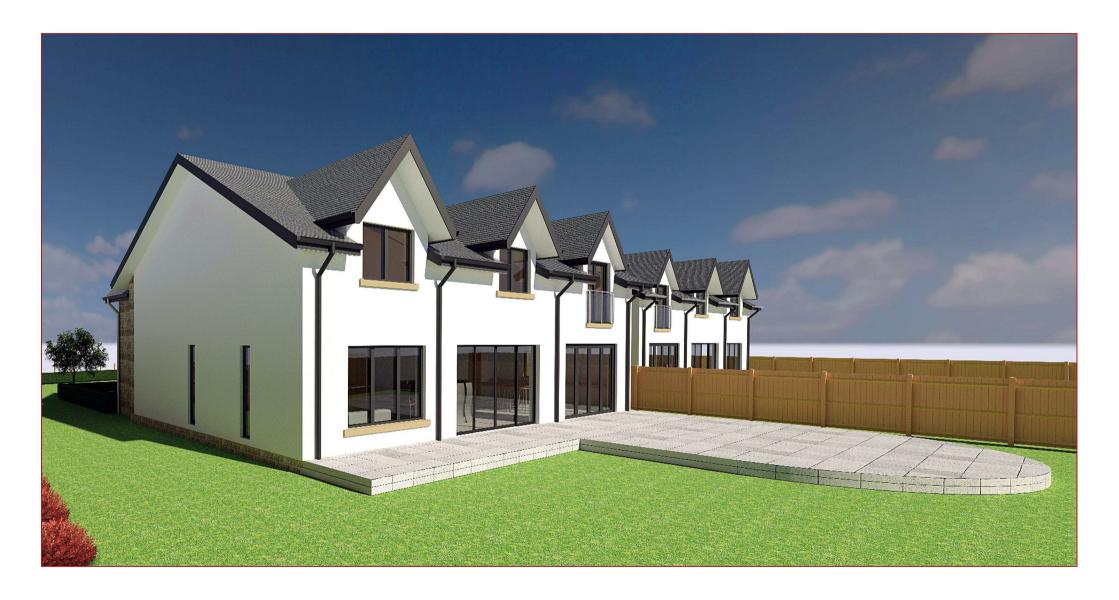

A superb sized 4 bedroom modern detached villa built by a locally renowned established builder. Due for completion November 24.

Located on the outskirts of Glassford Village, this newly built substantial family villa has been thoughtfully designed with large bright rooms, utilising natural light and will be exceptionally well finished with modern technologies, making it a highly efficient and well insulated home. Features will include air source heating with smart controls, under floor heating to the ground floor level, modern luxury kitchen and stylish bathrooms, anthracite windows and bifold Aluminium doors to the rear gardens.

There will be a large garden which will have turf to the front and a chipped driveway whilst the rear will have topsoil ready for landscapina.

Heads Farm is a small enclave of luxury villas, located on the periphery of Glassford. The village itself has a local pub and restaurant, a shop, church and a primary school whilst nearby Strathaven offers excellent shopping facilities and sports facilities including bowling clubs, golf courses, public parks and country walks. Strathaven has a typical village community, a wide variety of shops within the village centre including restaurants, pubs, cafes and a large Sainsbury's. The area is highly regarded for its school catchment. For those commuting, there are excellent road links to the surrounding towns which include East Kilbride, Hamilton and also links to the M74 motorway which connects the M8 motorway to Glasgow and Edinburgh.