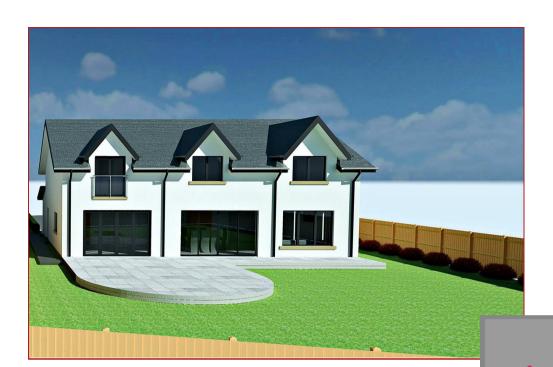

A superb sized 4 bedroom modern detached villa built by a locally renowned established builder. Due for completion November 24.

Located on the outskirts of Glassford Village, this newly built substantial family villa has been thoughtfully designed with large bright rooms, utilising natural light and will be exceptionally well finished with modern technologies, making it a highly efficient and well insulated home. Features will include air source heating with smart controls, under floor heating to the ground floor level, modern luxury kitchen and stylish bathrooms, anthracite windows and bifold Aluminium doors to the rear gardens.

There will be a large garden which will have turf to the front and a chipped driveway whilst the rear will have topsoil ready for landscapina.

Heads Farm is a small enclave of luxury villas, located on the periphery of Glassford. The village itself has a local pub and restaurant, a shop, church and a primary school whilst nearby Strathaven offers excellent shopping facilities and sports facilities including bowling clubs, golf courses, public parks and country walks. Strathaven has a typical village community, a wide variety of shops within the village centre including restaurants, pubs, cafes and a large Sainsbury's. The area is highly regarded for its school catchment. For those commuting, there are excellent road links to the surrounding towns which include East Kilbride, Hamilton and also links to the M74 motorway which connects the M8 motorway to Glasgow and Edinburgh.