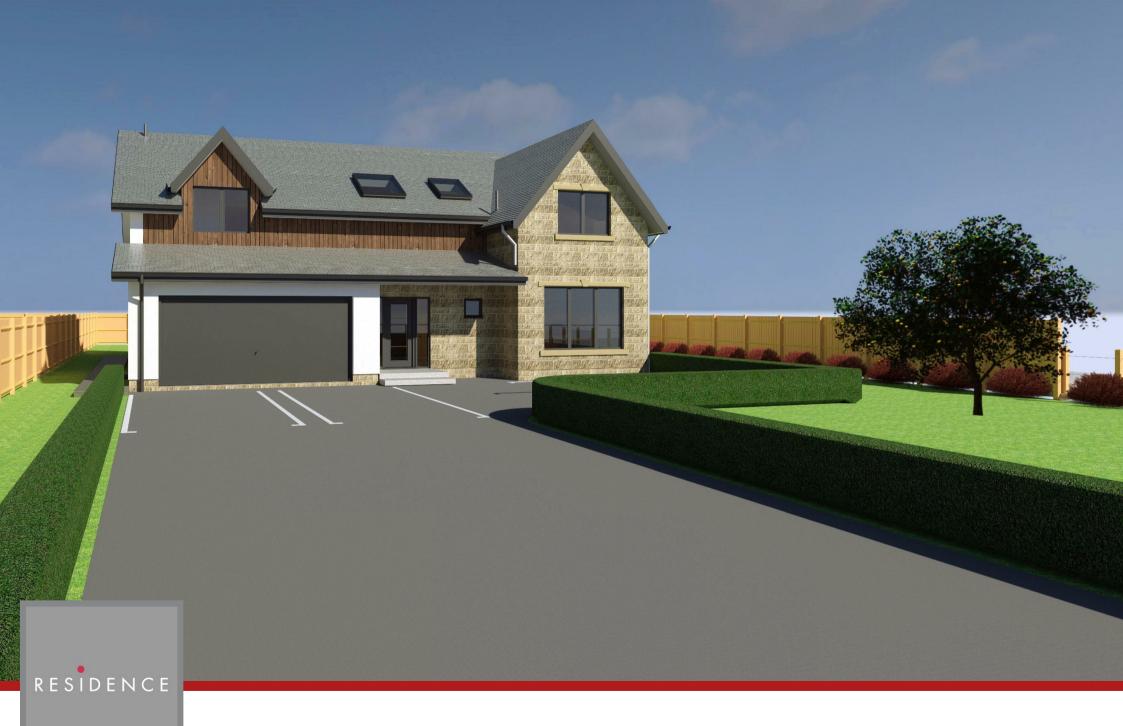

A superb sized 4 bedroom modern detached villa built by a locally renowned established builder. Due for completion November 24.

Located on the outskirts of Glassford Village, this newly built substantial family villa has been thoughtfully designed with large bright rooms, utilising natural light and will be exceptionally well finished with modern technologies, making it a highly efficient and well insulated home. Features will include air source heating with smart controls, under floor heating to the ground floor level, modern luxury kitchen and stylish bathrooms, anthracite windows and bifold Aluminium doors to the rear gardens.

The layout is designed to offer sociable open plan living space with easy access to the gardens whilst enjoying the great views. Comprises entrance hall, cloakroom wc, study, large lounge which is open plan to a kitchen and dining area, separate utility room, a master bedroom with dressing room and en-suite, three further bedrooms and a family bathroom. Integral to the house is a large garage.

There will be a large garden which will have turf to the front and a chipped driveway whilst the rear will have topsoil ready for landscapina.

Heads Farm is a small enclave of luxury villas, located on the periphery of Glassford. The village itself has a local pub and restaurant, a shop, church and a primary school whilst nearby Strathaven offers excellent shopping facilities and sports facilities including bowling clubs, golf courses, public parks and country walks. Strathaven has a typical village community, a wide variety of shops within the village centre including restaurants, pubs, cafes and a large Sainsbury's. The area is highly regarded for its school catchment. For those commuting, there are excellent road links to the surrounding towns which include East Kilbride, Hamilton and also links to the M74 motorway which connects the M8 motorway to Glasgow and Edinburgh.