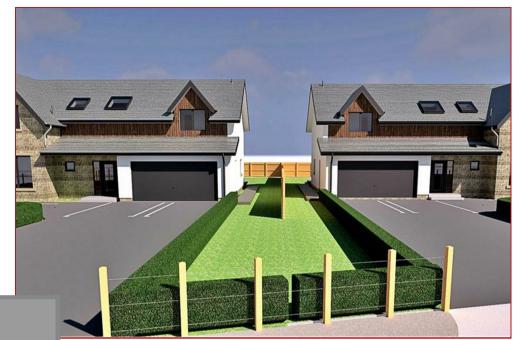

A superb sized 4 bedroom modern detached villa built by a locally renowned established builder. Due for completion November 24.

Located on the outskirts of Glassford Village, this newly built substantial family villa has been thoughtfully designed with large bright rooms, utilising natural light and will be exceptionally well finished with modern technologies, making it a highly efficient and well insulated home. Features will include air source heating with smart controls, under floor heating to the ground floor level, modern luxury kitchen and stylish bathrooms, anthracite windows and bifold Aluminium doors to the rear gardens.

There will be a large garden which will have turf to the front and a chipped driveway whilst the rear will have topsoil ready for landscapina.

Heads Farm is a small enclave of luxury villas, located on the periphery of Glassford. The village itself has a local pub and restaurant, a shop, church and a primary school whilst nearby Strathaven offers excellent shopping facilities and sports facilities including bowling clubs, golf courses, public parks and country walks. Strathaven has a typical village community, a wide variety of shops within the village centre including restaurants, pubs, cafes and a large Sainsbury's. The area is highly regarded for its school catchment. For those commuting, there are excellent road links to the surrounding towns which include East Kilbride, Hamilton and also links to the M74 motorway which connects the M8 motorway to Glasgow and Edinburgh.