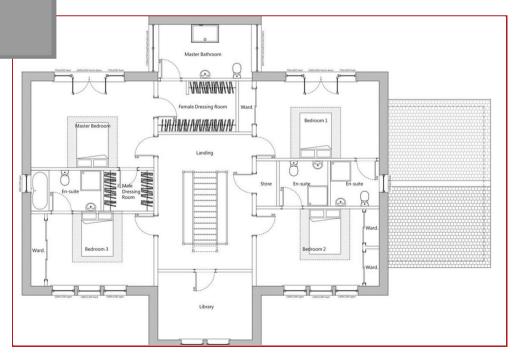

A wonderful opportunity to purchase this level plot which has planning permission to build a large two storey detached villa.

The site is set within an exclusive and desirable gated development of 16 individual homes which is set on the periphery of Strathaven and enjoys lovely country views over the adjacent farmland. The proposed home will extend to circa 4187 sq ft of living space with large open plan living along with a private lounge, games room, utility room, a library/5th bedroom, his and hers dressing rooms and four en-suites. A detached double garage would have living/home office space above it with a shower room.