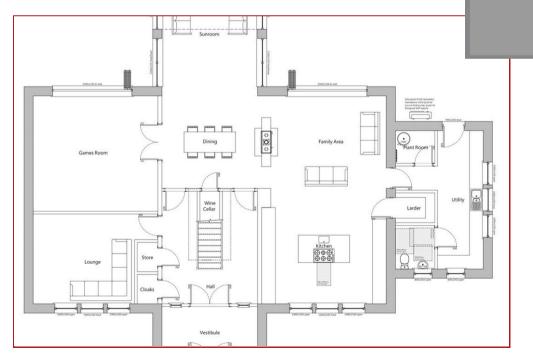

A wonderful opportunity to purchase this level plot which has planning permission to build a large two storey detached villa.

The site is set within an exclusive and desirable gated development of 16 individual homes which is set on the periphery of Strathaven and enjoys lovely country views over the adjacent farmland. The proposed home will extend to circa 4187 sq ft of living space with large open plan living along with a private lounge, games room, utility room, a library/5th bedroom, his and hers dressing rooms and four en-suites. A detached double garage would have living/home office space above it with a shower room.