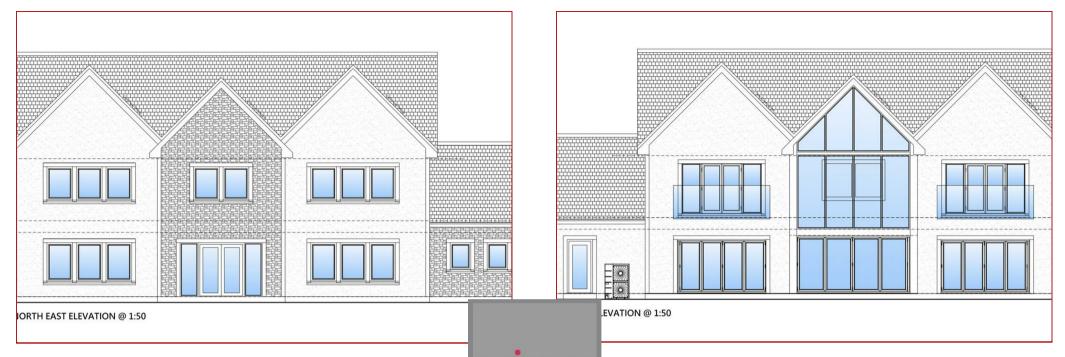

A wonderful opportunity to purchase this level plot which has planning permission to build a large two storey detached villa.

The site is set within an exclusive and desirable gated development of 16 individual homes which is set on the periphery of Strathaven and enjoys lovely country views over the adjacent farmland. The proposed home will extend to circa 4187 sq ft of living space with large open plan living along with a private lounge, games room, utility room, a library/5th bedroom, his and hers dressing rooms and four en-suites. A detached double garage would have living/home office space above it with a shower room.