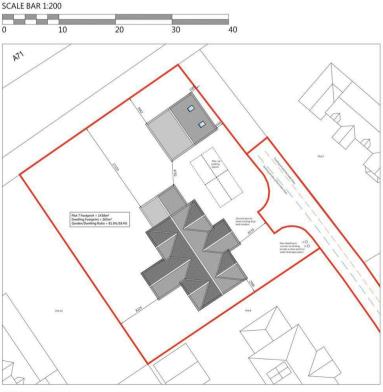

SITE PLAN @ 1:200

A wonderful opportunity to purchase this level plot which has planning permission to build a large two storey detached villa.

The site is set within an exclusive and desirable gated development of 16 individual homes which is set on the periphery of Strathaven and enjoys lovely country views over the adjacent farmland. The proposed home will extend to circa 4187 sq ft of living space with large open plan living along with a private lounge, games room, utility room, a library/5th bedroom, his and hers dressing rooms and four en-suites. A detached double garage would have living/home office space above it with a shower room.