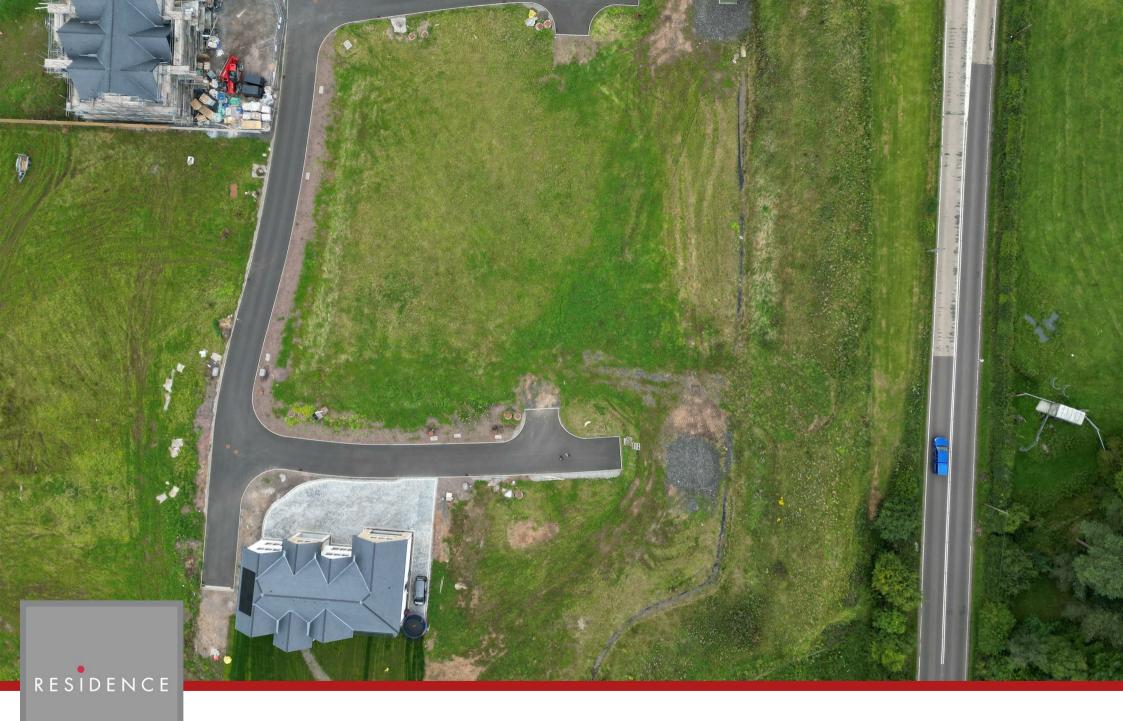

A wonderful opportunity to purchase this level plot which has planning permission to build a large two storey detached villa.

The site is set within an exclusive and desirable gated development of 16 individual homes which is set on the periphery of Strathaven and enjoys lovely country views over the adjacent farmland. The proposed home will extend to circa 4187 sq ft of living space with large open plan living along with a private lounge, games room, utility room, a library/5th bedroom, his and hers dressing rooms and four en-suites. A detached double garage would have living/home office space above it with a shower room.

The serviced site has planning permission along with building warrants upon request.

Floors farm is located off Stonehouse Road behind electric gates and is only a short distance from the amenities of Strathaven. The town of Strathaven is much admired and offers an excellent mix of shopping facilities and sports facilities including swimming baths, bowling clubs, golf courses, public parks and country walks. The area is highly regarded for its schooling whilst for those commuting, there are excellent road links to the surrounding towns which include East Kilbride, Hamilton and also links to the M74 motorway which connects the M8 motorway to Glasgow and Edinburgh.