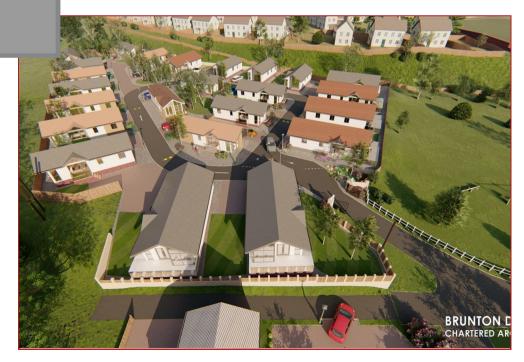

The development is purpose built for over 50's and is designed to offer independent living to like minded residents and create a safe, secure and friendly environment with your own detached home. The homes are purpose built and fully bespoke to your requirements with a number of home designs/layouts available along with full furniture packages. The properties have double glazing, CCTV security and have gas central heating.

The gated development is small and exclusive with views over the adjacent countryside. The nearby villages of Stonehouse and the town of Strathaven offer an excellent mix of shopping facilities and sports facilities including swimming baths, bowling clubs, golf courses, public parks and country walks. There are excellent road links to the surrounding towns which include East Kilbride, Hamilton and also links to the M74 motorway which connects the M8 motorway to Glasgow and Edinburgh.