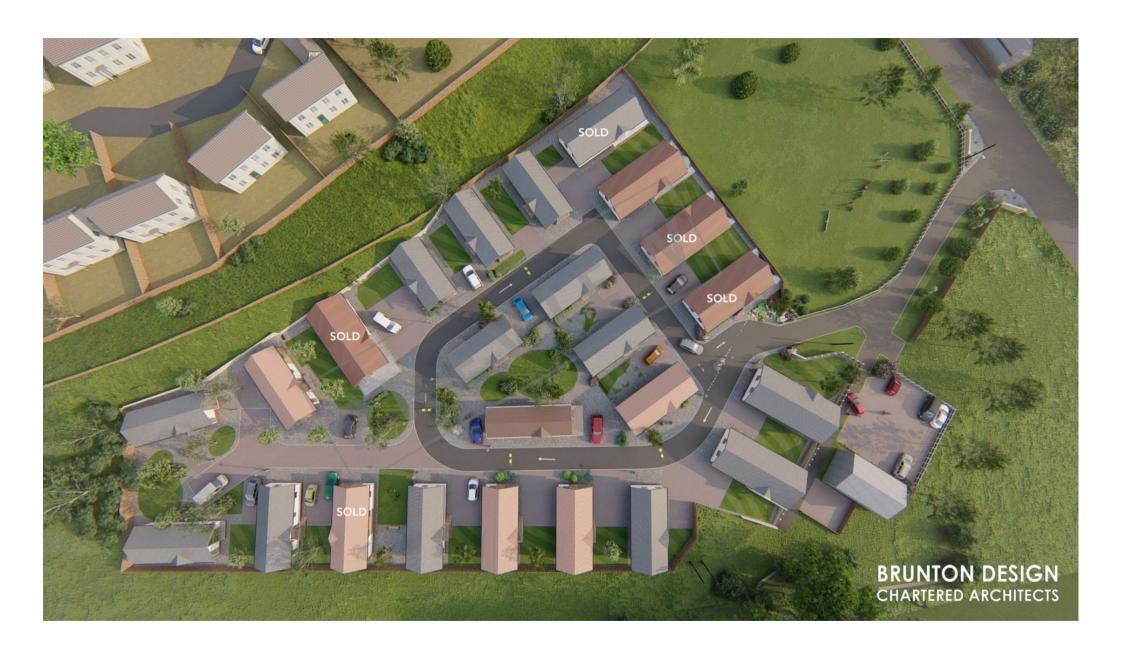

Plots at Cot Castle Park, Stonehouse, ML9 3PA

The development is purpose built for over 50's and is designed to offer independent living to like minded residents and create a safe, secure and friendly environment with your own detached home. The homes are purpose built and fully bespoke to your requirements with a number of home designs/layouts available along with full furniture packages. The properties have double glazing, CCTV security and have gas central heating.