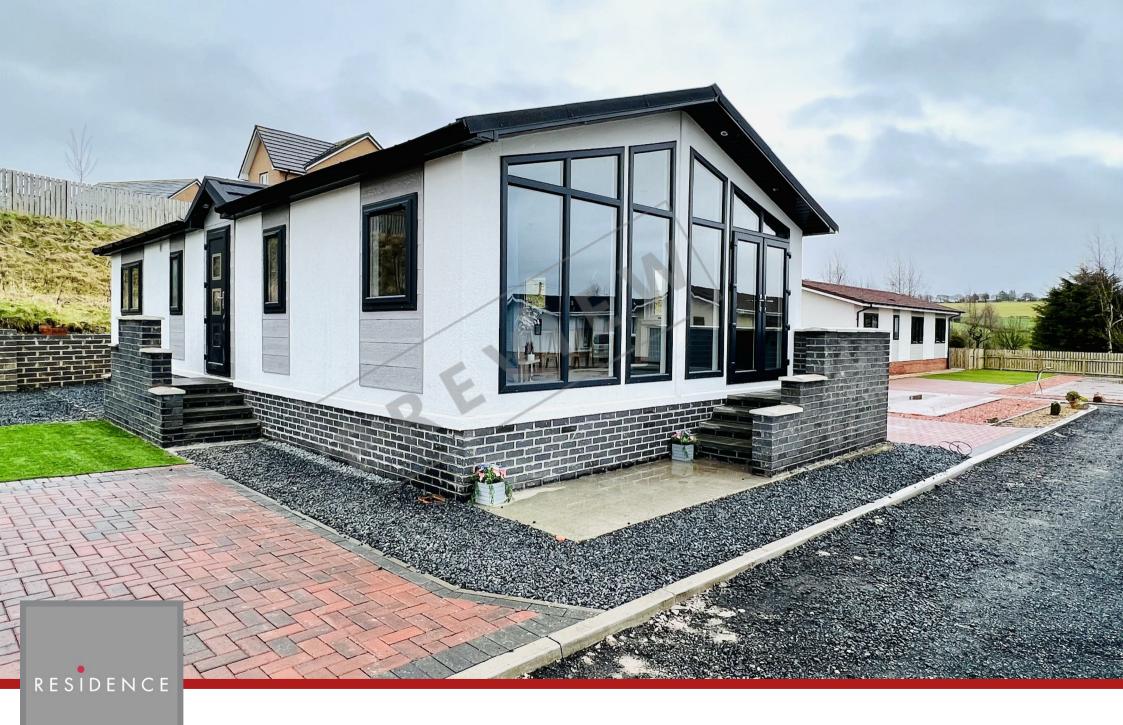

Plots at Cot Castle Park, Stonehouse, ML9 3PA

## null Bedrooms | null Public Rooms | null Bathrooms

This wonderful opportunity to purchase a luxury detached retirement park home, designed and furnished your way within a private and exclusive gated development.

The development is purpose built for over 50's and is designed to offer independent living to like minded residents and create a safe, secure and friendly environment with your own detached home. The homes are purpose built and fully bespoke to your requirements with a number of home designs/layouts available along with full furniture packages. The properties have double glazing, CCTV security and have gas central heating.

The gated development is small and exclusive with views over the adjacent countryside. The nearby villages of Stonehouse and the town of Strathaven offer an excellent mix of shopping facilities and sports facilities including swimming baths, bowling clubs, golf courses, public parks and country walks. There are excellent road links to the surrounding towns which include East Kilbride, Hamilton and also links to the M74 motorway which connects the M8 motorway to Glasgow and Edinburgh.