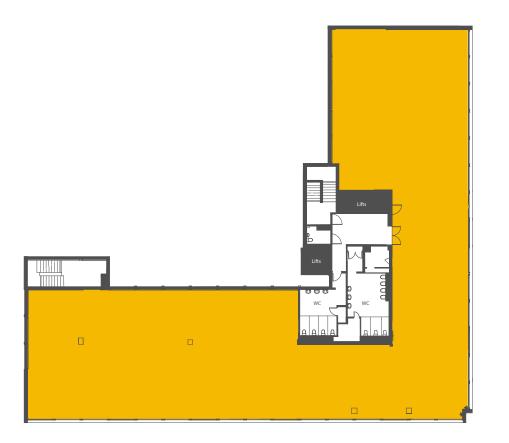

## **Floorplans**

Floors 1 - 3

Floors 1-3 offer large open-plan areas of 6,961 sq ft. These floor plates can be further divided to offer space as small as 1,845 sq ft.

Floors 4-7 offer smaller plates of 3,690 sq ft. Or combine multiple floors to create up to 36,000 sq ft of office space.