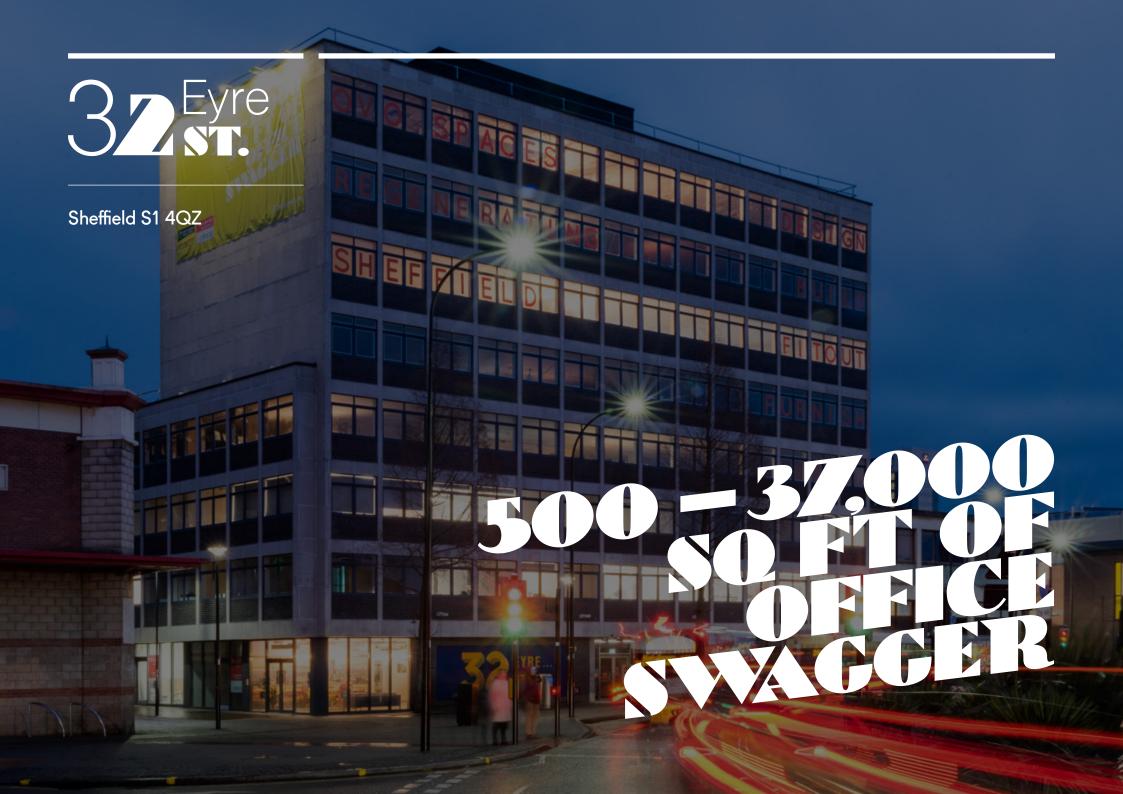

### An office that gives your business swagger

32 Eyre Street provides flexible office space that can be designed around the needs of your business.

This is your opportunity to create bespoke office space for your business to thrive in.

# Be in control of your space

32 Eyre Street offers you the ultimate flexibility. Choose from suites from as little as 1,845 sq ft up to the whole building (a total of 37,000 sq ft). Then we will structure the fit-out and design to perfectly suit your business needs.