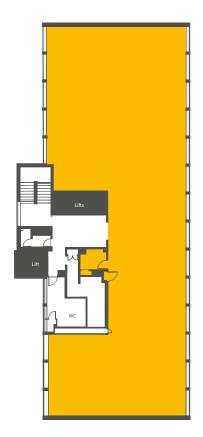

## **Floorplans**

Floors 1 - 3

Floors 1-3 offer large open-plan areas of 6,961 sq ft. These floor plates can be further divided to offer space as small as 1,845 sq ft.

Floors 4-7 offer smaller plates of 3,690 sq ft. Or combine multiple floors to create up to 36,000 sq ft of office space.