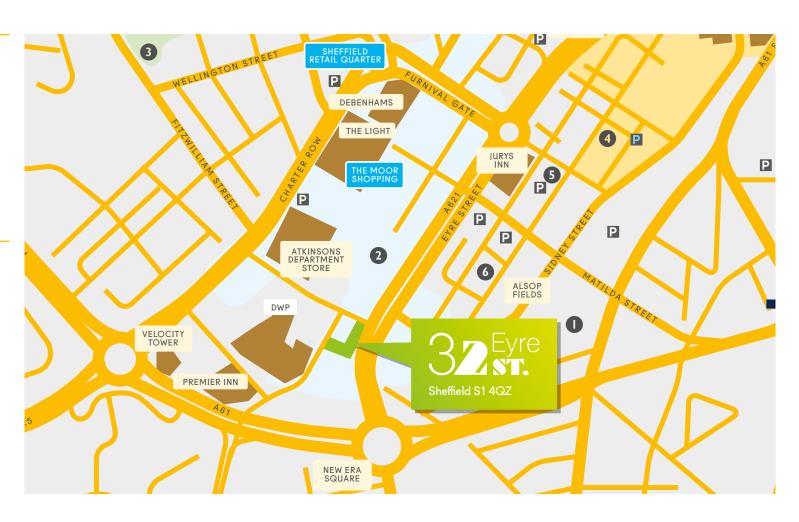

### Location

Everything you need is on your doorstep from Eyre St's ideal situation within the city centre ring road. Enjoy easy access to all transport links as well as a host of amenities. Try out the new Light cinema, Moor Markets, new era square and the exciting independent scene emerging across the road in the cultural industries quarter.

### Interesting places on your doorstep.

- 1. Sentinel Brewery
- 2. Moor Markets
- 3. Devonshire Green
- 4. Tamper
- 5. Street Food Chef
- 6. The Holt