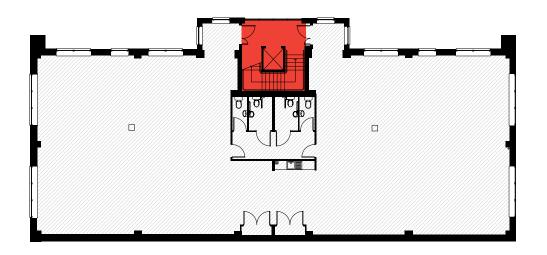

# 01–04: AS A WHOLE OR SPLIT TO SUIT

OFFICE 01 GROUND FLOOR BUILDING ONE 2,000 SQ FT (185 SQ M)

**OFFICE 02** 

GROUND FLOOR/BUILDING ONE

2,000 SQ FT (185 SQ M)

OFFICE 03 FIRST FLOOR/BUILDING 01 2,000 SQ FT (185 SQ M) OFFICE 04 FIRST FLOOR/BUILDING 01 2,000 SQ FT (185 SQ M)

#### SCHEDULE OF AREAS

| BUILDING ONE         | FLOOR            | SQ FT                 | SQ M           |
|----------------------|------------------|-----------------------|----------------|
| OFFICE 1<br>OFFICE 2 | GROUND<br>GROUND | 2,000<br>2,000        | 185.8<br>185.8 |
| OFFICE 3<br>OFFICE 4 | FIRST<br>FIRST   | 2,000                 | 185.8<br>185.8 |
| TOTAL                | FIRST            | 2,000<br><b>8,000</b> | 743.2          |
|                      |                  |                       |                |
| <b>BUILDING TWO</b>  | FLOOR            | SQ FT                 | SQ M           |
| OFFICE 5             | GROUND           | 2,000                 | 185.8          |
|                      |                  |                       |                |