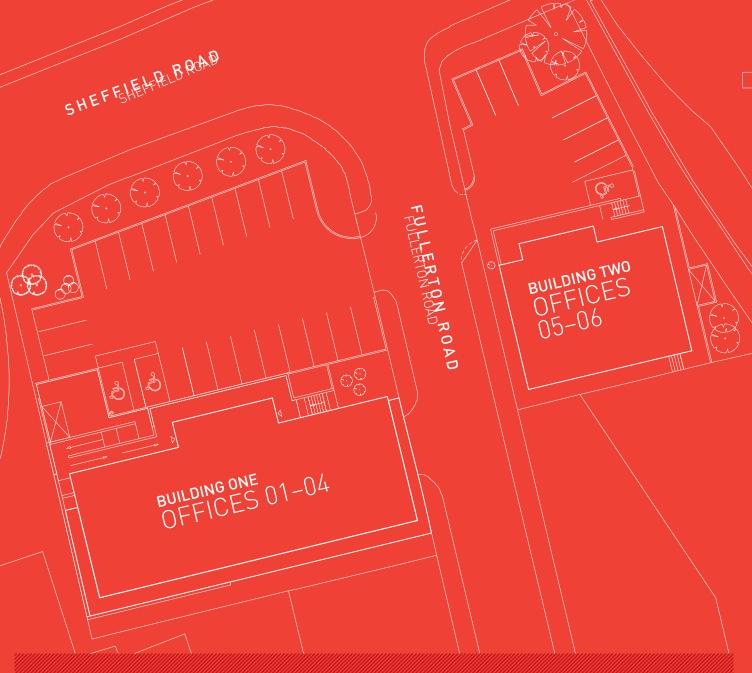

# 01–04: AS A WHOLE OR SPLIT TO SUIT

OFFICE 01 GROUND FLOOR BUILDING ONE 2,000 SQ FT (185 SQ M)

**OFFICE 02** 

GROUND FLOOR/BUILDING ONE

2,000 SQ FT (185 SQ M)

OFFICE 03 FIRST FLOOR/BUILDING 01 2,000 SQ FT (185 SQ M) OFFICE 04 FIRST FLOOR/BUILDING 01 2,000 SQ FT (185 SQ M)

### BUILDING TWO 05–06: AS A WHOLE OR SPLIT TO SUIT

#### SCHEDULE OF AREAS

| BUILDING ONE         | FLOOR            | SQ FT                 | SQ M           |
|----------------------|------------------|-----------------------|----------------|
| OFFICE 1<br>OFFICE 2 | GROUND<br>GROUND | 2,000<br>2,000        | 185.8<br>185.8 |
| OFFICE 3<br>OFFICE 4 | FIRST<br>FIRST   | 2,000                 | 185.8<br>185.8 |
| TOTAL                | FIRST            | 2,000<br><b>8,000</b> | 743.2          |
|                      |                  |                       |                |
| <b>BUILDING TWO</b>  | FLOOR            | SQ FT                 | SQ M           |
| OFFICE 5             | GROUND           | 2,000                 | 185.8          |
|                      |                  |                       |                |