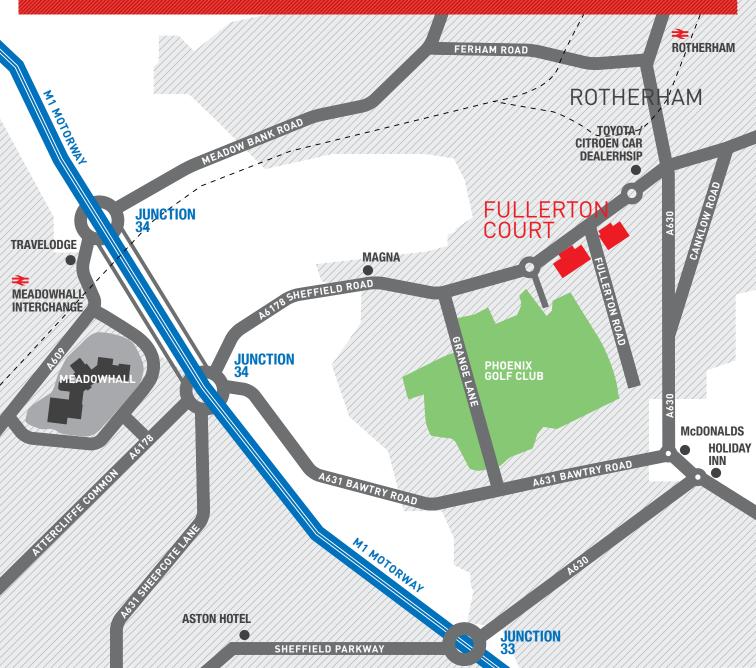

LOCATION

FULLERTON COURT OCCUPIES A PROMINENT POSITION ON THE JUNCTION OF SHEFFIELD ROAD AND FULLERTON ROAD

### BOTH J33 AND J34 OF M1 ARE ONLY 2 MILES AWAY WHILST ROTHERHAM TOWN CENTRE IS ONLY A 10 MINUTE WALK