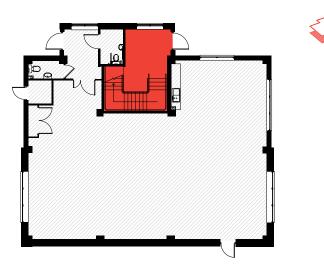

### BUILDING TWO 05–06: AS A WHOLE OR SPLIT TO SUIT

#### OFFICE 05 GROUND FLOOR/BUILDING 02 2,000 SQ FT (185 SQ M)

#### OFFICE 06 FIRST FLOOR/BUILDING 02 2,000 SQ FT (185 SQ M)

#### SCHEDULE OF AREAS

| BUILDING ONE         | FLOOR            | SQ FT                 | SQ M           |
|----------------------|------------------|-----------------------|----------------|
| OFFICE 1<br>OFFICE 2 | GROUND<br>GROUND | 2,000<br>2,000        | 185.8<br>185.8 |
| OFFICE 3<br>OFFICE 4 | FIRST<br>FIRST   | 2,000                 | 185.8<br>185.8 |
| TOTAL                | FIRST            | 2,000<br><b>8,000</b> | 743.2          |
|                      |                  |                       |                |
| <b>BUILDING TWO</b>  | FLOOR            | SQ FT                 | SQ M           |
| OFFICE 5             | GROUND           | 2,000                 | 185.8          |
|                      |                  |                       |                |