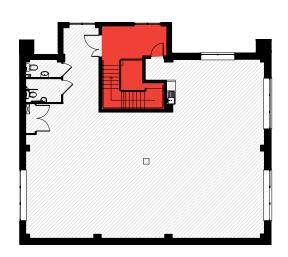

# 01–04: AS A WHOLE OR SPLIT TO SUIT

OFFICE 01 GROUND FLOOR BUILDING ONE 2,000 SQ FT (185 SQ M)

**OFFICE 02** 

GROUND FLOOR/BUILDING ONE

2,000 SQ FT (185 SQ M)

OFFICE 03 FIRST FLOOR/BUILDING 01 2,000 SQ FT (185 SQ M) OFFICE 04 FIRST FLOOR/BUILDING 01 2,000 SQ FT (185 SQ M)