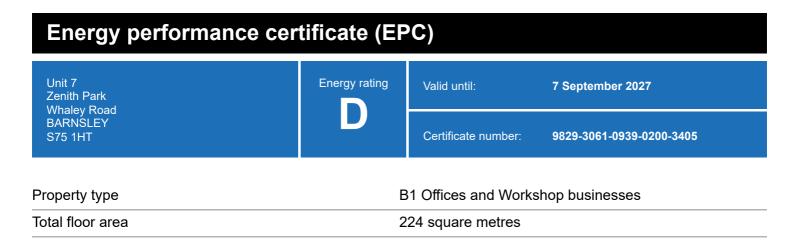

### **Energy rating and score**

This property's energy rating is D.

Properties get a rating from A+ (best) to G (worst) and a score.

The better the rating and score, the lower your property's carbon emissions are likely to be.