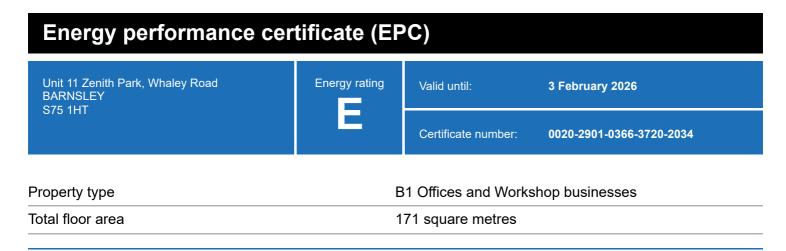

### **Energy rating and score**

This property's energy rating is E.

Properties get a rating from A+ (best) to G (worst) and a score.

The better the rating and score, the lower your property's carbon emissions are likely to be.