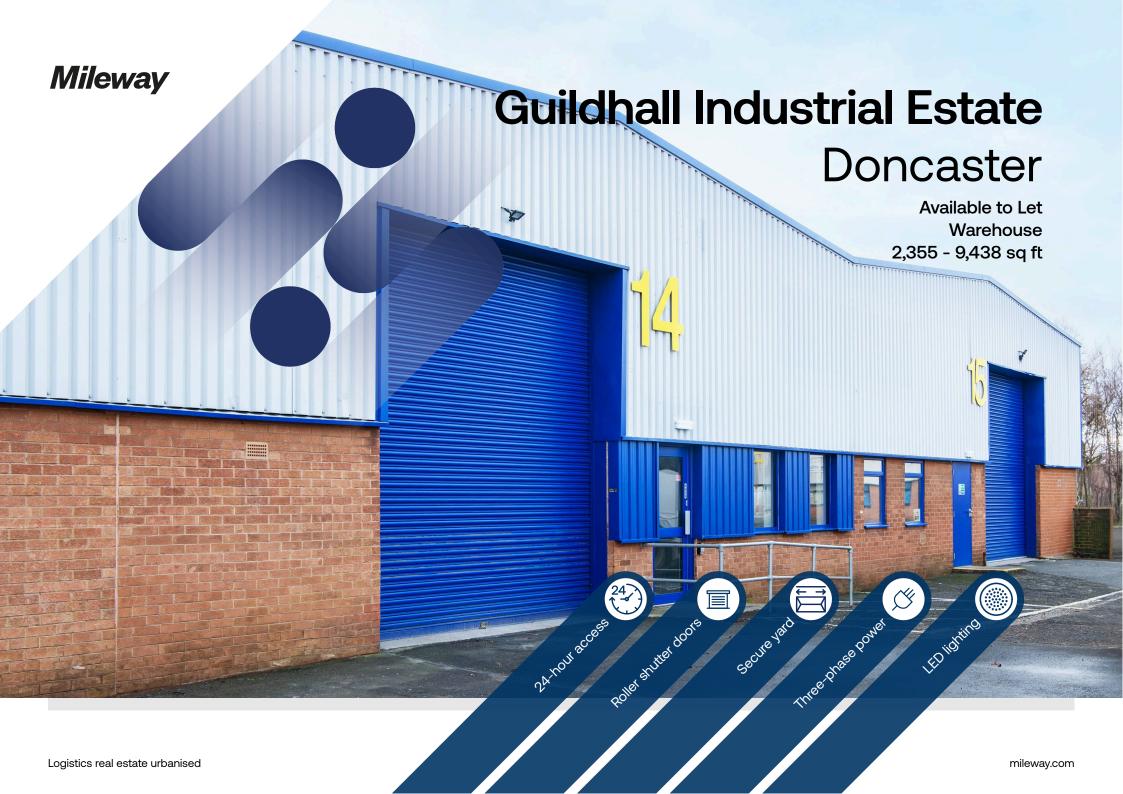

# **Guildhall Industrial Estate**

#### Sandall Stones Road Kirk Sandall Doncaster DN3 1QR

### Description

The available units are of steel portal frame construction with part brick part steel clad elevations beneath a pitched roof.

The properties form part of a modern development and offer a full height roller shutter door, three-phase power and LED lighting. As well as this, the site benefits from 24-hour access and a secure gated entrance.

Typically, the units offer open plan warehouse with an approximate eaves height of 4.85m, together with a small ancillary office and WC's.