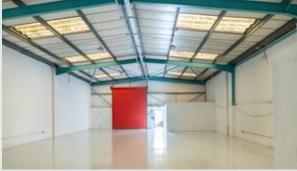

### Description

The available units are of steel portal frame construction with part brick part steel clad elevations beneath a pitched roof.

The properties form part of a modern development and offer a full height roller shutter door, three-phase power and LED lighting. As well as this, the site benefits from 24-hour access and a secure gated entrance.

Typically, the units offer open plan warehouse with an approximate eaves height of 4.85m, together with a small ancillary office and WC's.