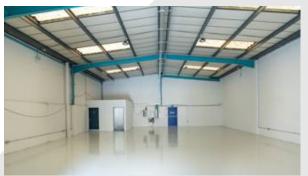

### Description

The available units are of steel portal frame construction with part brick part steel clad elevations beneath a pitched roof.

The properties form part of a modern development and offer a full height roller shutter door, three-phase power and LED lighting. As well as this, the site benefits from 24-hour access and a secure gated entrance.

Typically, the units offer open plan warehouse with an approximate eaves height of 4.85m, together with a small ancillary office and WC's.