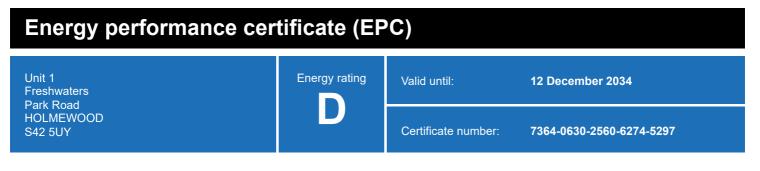

### **Energy rating and score**

This property's energy rating is D.

Properties get a rating from A+ (best) to G (worst) and a score.

The better the rating and score, the lower your property's carbon emissions are likely to be.

## Breakdown of this property's energy performance

| Main heating fuel                          | Natural Gas      |
|--------------------------------------------|------------------|
| Building environment                       | Air Conditioning |
| Assessment level                           | 3                |
| Building emission rate (kgCO2/m2 per year) | 16.94            |
| Primary energy use (kWh/m2 per year)       | 127              |