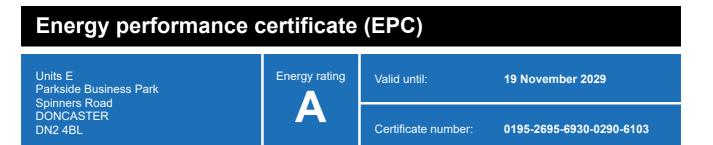

## **Energy rating and score**

This property's energy rating is A.

Properties get a rating from A+ (best) to G (worst) and a score.

The better the rating and score, the lower your property's carbon emissions are likely to be.

Property type B1 Offices and Workshop businesses

Total floor area 197 square metres