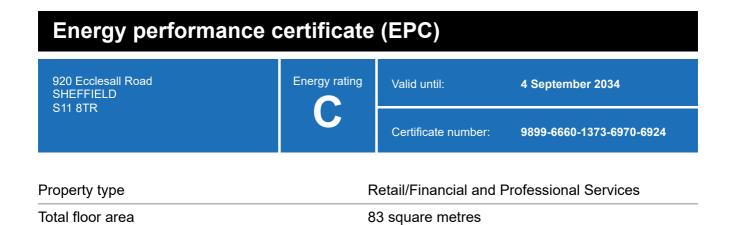

## **Energy rating and score**

This property's energy rating is C.

Properties get a rating from A+ (best) to G (worst) and a score.

The better the rating and score, the lower your property's carbon emissions are likely to be.